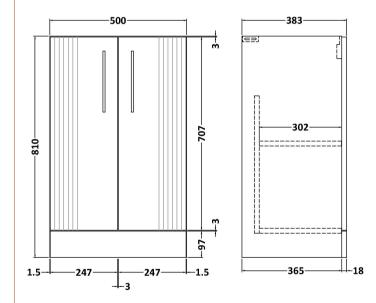

## TECHNICAL DATA SHEET

**Description:** 500 Fs 2-Door Vanity & Basin 3

ROXOR

Sales Code: FLT123

**Description:** 500 F/S 2-Door Unit

| Product Dimensions         |                               |  |
|----------------------------|-------------------------------|--|
| Height (mm):               | 810                           |  |
| Width (mm):                | 500                           |  |
| Depth (mm):                | 383                           |  |
| Nett Weight (kg):          | 21.5                          |  |
| Packaging Dimensions       |                               |  |
| Height (mm):               | 830                           |  |
| Width (mm):                | 520                           |  |
| Depth (mm):                | 405                           |  |
| Gross Weight (kg):         | 22                            |  |
| Packaging Data             |                               |  |
| Box Colour:                | Brown Cardboard Box - Printed |  |
| Box Qty:                   | 0                             |  |
| Label Size:                | 0 x 0                         |  |
| Label Colour:              | Not Applicable                |  |
| Label Qty:                 | 0                             |  |
| Outer Box Dimensions (If A | Applicable)                   |  |
| Height (mm):               |                               |  |
| Width (mm):                |                               |  |
| Depth (mm):                |                               |  |
| Gross Weight (kg):         |                               |  |
| Barcode:                   | 5056462655284                 |  |
| Product Details            |                               |  |
| Country of Origin:         | China                         |  |
| Fitting Instruction:       | No                            |  |
| CE & UKCA:                 |                               |  |
| FSC Certified Materials:   | Yes                           |  |
| Colour:                    | Satin White                   |  |
| Construction Method:       | Cam & Wood Dowel              |  |
| Construction Type:         | Rigid                         |  |
| Cabinet Finish:            | MFC Painted Gloss             |  |
| Fascia Finish:             | Mdf Painted Gloss             |  |
| Cabinet Thickness (mm):    | 16                            |  |
| Fascia Thickness (mm):     | 18                            |  |
| Drawer Included:           | No                            |  |
| Drawer Type:               | Not Applicable                |  |
| No of Shelves:             | 1                             |  |
| Hinge Type:                | 95 Degree Soft Close          |  |
| Hinge Included:            | Yes, Supplied                 |  |
| Adjustable Legs:           | No, Not Required              |  |
| Fixings Included:          | Yes                           |  |
| Handle Style:              | Modern                        |  |
| Waste Shroud:              | Not Applicable                |  |
| Handle Included:           | Yes, Supplied                 |  |
| Handle Type:               | Bar                           |  |