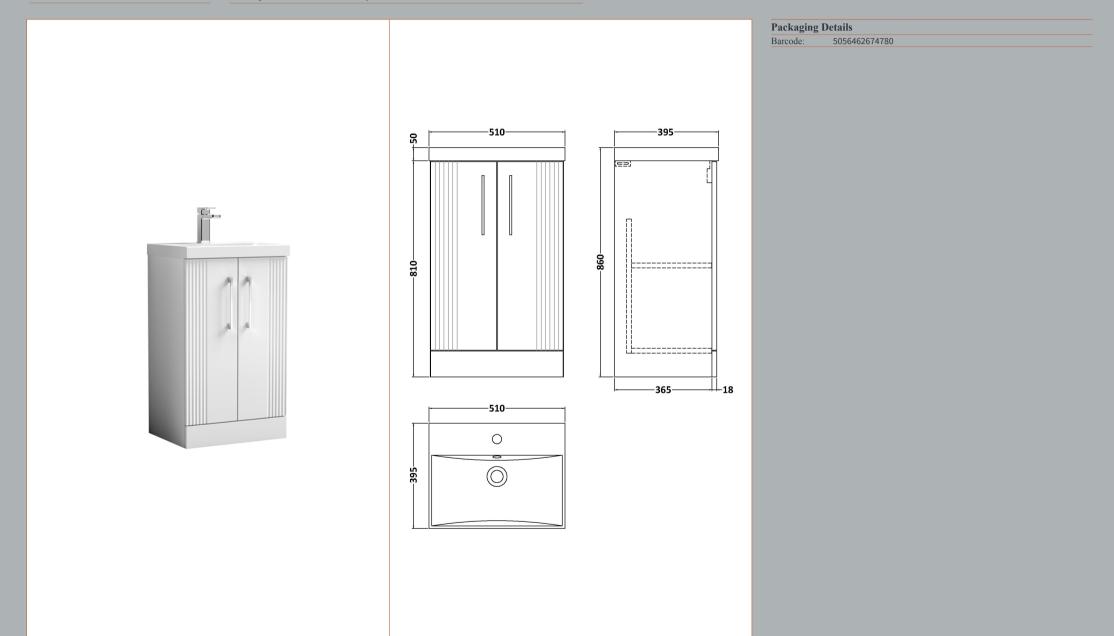

## TECHNICAL DATA SHEET

**Description:** 500 Fs 2-Door Vanity & Basin 3

ROXOR

Sales Code: FLT123

**Description:** 500 F/S 2-Door Unit

| Product Dimensions         |                               |  |
|----------------------------|-------------------------------|--|
| Height (mm):               | 810                           |  |
| Width (mm):                | 500                           |  |
| Depth (mm):                | 383                           |  |
| Nett Weight (kg):          | 21.5                          |  |
| Packaging Dimensions       |                               |  |
| Height (mm):               | 830                           |  |
| Width (mm):                | 520                           |  |
| Depth (mm):                | 405                           |  |
| Gross Weight (kg):         | 22                            |  |
| Packaging Data             |                               |  |
| Box Colour:                | Brown Cardboard Box - Printed |  |
| Box Qty:                   | 0                             |  |
| Label Size:                | 0 x 0                         |  |
| Label Colour:              | Not Applicable                |  |
| Label Qty:                 | 0                             |  |
| Outer Box Dimensions (If A | Applicable)                   |  |
| Height (mm):               |                               |  |
| Width (mm):                |                               |  |
| Depth (mm):                |                               |  |
| Gross Weight (kg):         |                               |  |
| Barcode:                   | 5056462655284                 |  |
| Product Details            |                               |  |
| Country of Origin:         | China                         |  |
| Fitting Instruction:       | No                            |  |
| CE & UKCA:                 |                               |  |
| FSC Certified Materials:   | Yes                           |  |
| Colour:                    | Satin White                   |  |
| Construction Method:       | Cam & Wood Dowel              |  |
| Construction Type:         | Rigid                         |  |
| Cabinet Finish:            | MFC Painted Gloss             |  |
| Fascia Finish:             | Mdf Painted Gloss             |  |
| Cabinet Thickness (mm):    | 16                            |  |
| Fascia Thickness (mm):     | 18                            |  |
| Drawer Included:           | No                            |  |
| Drawer Type:               | Not Applicable                |  |
| No of Shelves:             | 1                             |  |
| Hinge Type:                | 95 Degree Soft Close          |  |
| Hinge Included:            | Yes, Supplied                 |  |
| Adjustable Legs:           | No, Not Required              |  |
| Fixings Included:          | Yes                           |  |
| Handle Style:              | Modern                        |  |
| Waste Shroud:              | Not Applicable                |  |
| Handle Included:           | Yes, Supplied                 |  |
| Handle Type:               | Bar                           |  |