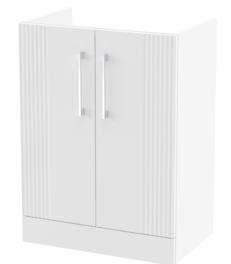

Sales Code: DPF125G

Description: 600 F/S 2-Door Vanity & Basin 4

Packaging DetailsBarcode:5056462681665

ROXOR

Sales Code: FLT125

| Product Dimensions             |                               |  |
|--------------------------------|-------------------------------|--|
| Height (mm):                   | 810                           |  |
| Width (mm):                    | 600                           |  |
| Depth (mm):                    | 383                           |  |
| Nett Weight (kg):              | 26.2                          |  |
| Packaging Dimensions           |                               |  |
| Height (mm):                   | 830                           |  |
| Width (mm):                    | 620                           |  |
| Depth (mm):                    | 405                           |  |
| Gross Weight (kg):             | 26.7                          |  |
| Packaging Data                 |                               |  |
| Box Colour:                    | Brown Cardboard Box - Printed |  |
| Box Qty:                       | 0                             |  |
| Label Size:                    | 0 x 0                         |  |
| Label Colour:                  | Not Applicable                |  |
| Label Qty:                     | 0                             |  |
| Outer Box Dimensions (If A     | Applicable)                   |  |
| Height (mm):                   |                               |  |
| Width (mm):                    |                               |  |
| Depth (mm):                    |                               |  |
| Gross Weight (kg):             |                               |  |
| Barcode:                       | 5056462655406                 |  |
| Product Details                |                               |  |
| Country of Origin:             | China                         |  |
| Fitting Instruction:           | No                            |  |
| CE & UKCA:                     |                               |  |
| FSC Certified Materials:       | Yes                           |  |
| Colour:                        | Satin White                   |  |
| Construction Method:           | Cam & Wood Dowel              |  |
| Construction Type:             | Rigid                         |  |
| Cabinet Finish:                | MFC Painted Gloss             |  |
| Fascia Finish:                 | Mdf Painted Gloss             |  |
| Cabinet Thickness (mm):        | 16                            |  |
| Fascia Thickness (mm):         | 18                            |  |
| Drawer Included:               | No                            |  |
| Drawer Type:                   | Not Applicable                |  |
| No of Shelves:                 | 1<br>OF Degree Soft Class     |  |
| Hinge Type:                    | 95 Degree Soft Close          |  |
| Hinge Included:                | Yes, Supplied                 |  |
| Adjustable Legs:               | No, Not Required              |  |
| Fixings Included:              | Yes<br>Modern                 |  |
| Handle Style:<br>Waste Shroud: | Not Applicable                |  |
| Handle Included:               | Yes, Supplied                 |  |
| Handle Type:                   | Bar                           |  |
| rundio Type.                   | Dui                           |  |