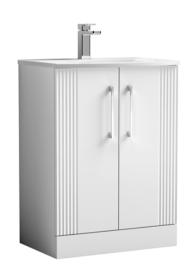

Sales Code: DPF125G

Description: 600 F/S 2-Door Vanity & Basin 4

Packaging DetailsBarcode:5056462681665

ROXOR

Sales Code: FLT125

| Product Dimensions             |                               |  |
|--------------------------------|-------------------------------|--|
| Height (mm):                   | 810                           |  |
| Width (mm):                    | 600                           |  |
| Depth (mm):                    | 383                           |  |
| Nett Weight (kg):              | 26.2                          |  |
| Packaging Dimensions           |                               |  |
| Height (mm):                   | 830                           |  |
| Width (mm):                    | 620                           |  |
| Depth (mm):                    | 405                           |  |
| Gross Weight (kg):             | 26.7                          |  |
| Packaging Data                 |                               |  |
| Box Colour:                    | Brown Cardboard Box - Printed |  |
| Box Qty:                       | 0                             |  |
| Label Size:                    | 0 x 0                         |  |
| Label Colour:                  | Not Applicable                |  |
| Label Qty:                     | 0                             |  |
| Outer Box Dimensions (If A     | Applicable)                   |  |
| Height (mm):                   |                               |  |
| Width (mm):                    |                               |  |
| Depth (mm):                    |                               |  |
| Gross Weight (kg):             |                               |  |
| Barcode:                       | 5056462655406                 |  |
| Product Details                |                               |  |
| Country of Origin:             | China                         |  |
| Fitting Instruction:           | No                            |  |
| CE & UKCA:                     |                               |  |
| FSC Certified Materials:       | Yes                           |  |
| Colour:                        | Satin White                   |  |
| Construction Method:           | Cam & Wood Dowel              |  |
| Construction Type:             | Rigid                         |  |
| Cabinet Finish:                | MFC Painted Gloss             |  |
| Fascia Finish:                 | Mdf Painted Gloss             |  |
| Cabinet Thickness (mm):        | 16                            |  |
| Fascia Thickness (mm):         | 18                            |  |
| Drawer Included:               | No                            |  |
| Drawer Type:                   | Not Applicable                |  |
| No of Shelves:                 | 1<br>OF Degree Soft Class     |  |
| Hinge Type:                    | 95 Degree Soft Close          |  |
| Hinge Included:                | Yes, Supplied                 |  |
| Adjustable Legs:               | No, Not Required              |  |
| Fixings Included:              | Yes<br>Modern                 |  |
| Handle Style:<br>Waste Shroud: | Not Applicable                |  |
| Handle Included:               | Yes, Supplied                 |  |
| Handle Type:                   | Bar                           |  |
| rundio Type.                   | Dui                           |  |