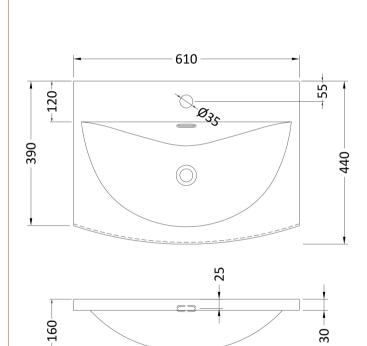

## TECHNICAL DATA SHEET

ROXOR

Sales Code: NVM043

**Description:** 600 Curved Basin 1Th

| <b>Product Dime</b>               | ensions                                                 |                                   |  |
|-----------------------------------|---------------------------------------------------------|-----------------------------------|--|
| Height (mm):                      |                                                         | 160                               |  |
| Width (mm):                       |                                                         | 610                               |  |
| Depth (mm):<br>Nett Weight (kg):  |                                                         | 440<br>11                         |  |
|                                   |                                                         |                                   |  |
| Height (mm):                      |                                                         |                                   |  |
| Width (mm):                       |                                                         | 630                               |  |
| Depth (mm):<br>Gross Weight (kg): |                                                         | 415<br>11.5                       |  |
|                                   |                                                         |                                   |  |
| Box Colour:                       | Bro                                                     | wn Cardboard Box - Printed        |  |
| Box Qty:                          |                                                         | 1                                 |  |
| Label Size:                       |                                                         | 100 x 50                          |  |
| Label Colour:                     |                                                         | White Label                       |  |
| Label Qty:                        |                                                         | 2                                 |  |
| Outer Box Di                      | mensions (If Applical                                   | le)                               |  |
| Height (mm):                      |                                                         |                                   |  |
| Width (mm):                       |                                                         |                                   |  |
| Depth (mm):                       |                                                         |                                   |  |
| Gross Weight (k                   | g):                                                     |                                   |  |
| Barcode:                          | 505                                                     | 6462620961                        |  |
| Product Detai                     | ils                                                     |                                   |  |
| Country of Origi                  | n: Chi                                                  | าล                                |  |
| Fitting Instructio                | n: No                                                   |                                   |  |
| Certification: Cl                 | E & UKCA: No WR.                                        | AS: N/A WRAS No: N/A              |  |
| Product Material:                 |                                                         | Vitreous China                    |  |
| Fixing Supplied:                  | No                                                      |                                   |  |
| Pans/Bidets:                      | Trap Style: Not Applica                                 | ble Includes Seat: Not Applicable |  |
| Seats:                            | Seat Type: Not Applica                                  | ble Material: Not Applicable      |  |
| seats.                            | Function: Not Applica                                   |                                   |  |
|                                   | Hinge Material: Not Applicable                          |                                   |  |
|                                   | Thigo material. NOU Ap                                  |                                   |  |
| Cisterns:                         | Operating Type: Not Applicable Fittings: Not Applicable |                                   |  |
|                                   | Lever Type: Not Applicable                              |                                   |  |
|                                   |                                                         |                                   |  |
| Basins:                           | Tap Hole: One Taphole                                   | Chain Stay Hole: No               |  |
|                                   | Template: Not Require                                   |                                   |  |
|                                   | Overflow Inc: Yes                                       | Overflow Cover: Yes               |  |
|                                   | Inner Bowl Depth (mm): 125mm                            |                                   |  |