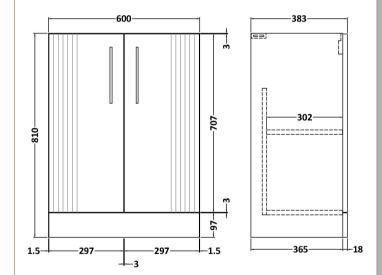

Sales Code: DPF125G

Description: 600 F/S 2-Door Vanity & Basin 4

Packaging DetailsBarcode:5056462681665

ROXOR

Sales Code: FLT125

| Product Dimensions             |                               |  |
|--------------------------------|-------------------------------|--|
| Height (mm):                   | 810                           |  |
| Width (mm):                    | 600                           |  |
| Depth (mm):                    | 383                           |  |
| Nett Weight (kg):              | 26.2                          |  |
| Packaging Dimensions           |                               |  |
| Height (mm):                   | 830                           |  |
| Width (mm):                    | 620                           |  |
| Depth (mm):                    | 405                           |  |
| Gross Weight (kg):             | 26.7                          |  |
| Packaging Data                 |                               |  |
| Box Colour:                    | Brown Cardboard Box - Printed |  |
| Box Qty:                       | 0                             |  |
| Label Size:                    | 0 x 0                         |  |
| Label Colour:                  | Not Applicable                |  |
| Label Qty:                     | 0                             |  |
| Outer Box Dimensions (If A     | Applicable)                   |  |
| Height (mm):                   |                               |  |
| Width (mm):                    |                               |  |
| Depth (mm):                    |                               |  |
| Gross Weight (kg):             |                               |  |
| Barcode:                       | 5056462655406                 |  |
| Product Details                |                               |  |
| Country of Origin:             | China                         |  |
| Fitting Instruction:           | No                            |  |
| CE & UKCA:                     |                               |  |
| FSC Certified Materials:       | Yes                           |  |
| Colour:                        | Satin White                   |  |
| Construction Method:           | Cam & Wood Dowel              |  |
| Construction Type:             | Rigid                         |  |
| Cabinet Finish:                | MFC Painted Gloss             |  |
| Fascia Finish:                 | Mdf Painted Gloss             |  |
| Cabinet Thickness (mm):        | 16                            |  |
| Fascia Thickness (mm):         | 18                            |  |
| Drawer Included:               | No                            |  |
| Drawer Type:                   | Not Applicable                |  |
| No of Shelves:                 | 1<br>OF Degree Soft Class     |  |
| Hinge Type:                    | 95 Degree Soft Close          |  |
| Hinge Included:                | Yes, Supplied                 |  |
| Adjustable Legs:               | No, Not Required              |  |
| Fixings Included:              | Yes<br>Modern                 |  |
| Handle Style:<br>Waste Shroud: | Not Applicable                |  |
| Handle Included:               | Yes, Supplied                 |  |
| Handle Type:                   | Bar                           |  |
| rundio Type.                   | Dui                           |  |