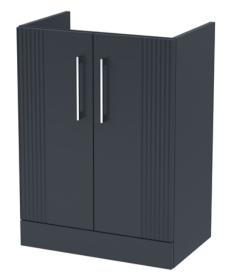

Sales Code: DPF1425G

**Description:** 600 F/S 2-Door Vanity & Basin 4

Packaging DetailsBarcode:5056462681696

ROXOR

Sales Code: FLT1425

| Product Dimensions         |                               |  |
|----------------------------|-------------------------------|--|
| Height (mm):               | 810                           |  |
| Width (mm):                | 600                           |  |
| Depth (mm):                | 383                           |  |
| Nett Weight (kg):          | 26.2                          |  |
| Packaging Dimensions       |                               |  |
| Height (mm):               | 830                           |  |
| Width (mm):                | 620                           |  |
| Depth (mm):                | 405                           |  |
| Gross Weight (kg):         | 26.7                          |  |
| Packaging Data             |                               |  |
| Box Colour:                | Brown Cardboard Box - Printed |  |
| Box Qty:                   | 0                             |  |
| Label Size:                | 0 x 0                         |  |
| Label Colour:              | Not Applicable                |  |
| Label Qty:                 | 0                             |  |
| Outer Box Dimensions (If A | Applicable)                   |  |
| Height (mm):               |                               |  |
| Width (mm):                |                               |  |
| Depth (mm):                |                               |  |
| Gross Weight (kg):         |                               |  |
| Barcode:                   | 5056462661131                 |  |
| Product Details            |                               |  |
| Country of Origin:         | China                         |  |
| Fitting Instruction:       | No                            |  |
| CE & UKCA:                 |                               |  |
| FSC Certified Materials:   | Yes                           |  |
| Colour:                    | Satin Soft Black              |  |
| Construction Method:       | Cam & Wood Dowel              |  |
| Construction Type:         | Rigid                         |  |
| Cabinet Finish:            | MFC Painted Gloss             |  |
| Fascia Finish:             | Mdf Painted Gloss             |  |
| Cabinet Thickness (mm):    | 16                            |  |
| Fascia Thickness (mm):     | 18                            |  |
| Drawer Included:           | No                            |  |
| Drawer Type:               | Not Applicable                |  |
| No of Shelves:             | 1                             |  |
| Hinge Type:                | 95 Degree Soft Close          |  |
| Hinge Included:            | Yes, Supplied                 |  |
| Adjustable Legs:           | No, Not Required              |  |
| Fixings Included:          | Yes                           |  |
| Handle Style:              | Modern                        |  |
| Waste Shroud:              | Not Applicable                |  |
| Handle Included:           | Yes, Supplied                 |  |
| Handle Type:               | Bar                           |  |