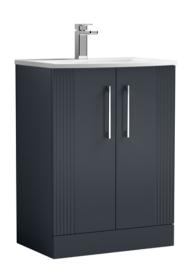

Sales Code: DPF1425G

**Description:** 600 F/S 2-Door Vanity & Basin 4

Packaging DetailsBarcode:5056462681696

ROXOR

Sales Code: FLT1425

| Product Dimensions         |                               |  |
|----------------------------|-------------------------------|--|
| Height (mm):               | 810                           |  |
| Width (mm):                | 600                           |  |
| Depth (mm):                | 383                           |  |
| Nett Weight (kg):          | 26.2                          |  |
| Packaging Dimensions       |                               |  |
| Height (mm):               | 830                           |  |
| Width (mm):                | 620                           |  |
| Depth (mm):                | 405                           |  |
| Gross Weight (kg):         | 26.7                          |  |
| Packaging Data             |                               |  |
| Box Colour:                | Brown Cardboard Box - Printed |  |
| Box Qty:                   | 0                             |  |
| Label Size:                | 0 x 0                         |  |
| Label Colour:              | Not Applicable                |  |
| Label Qty:                 | 0                             |  |
| Outer Box Dimensions (If A | Applicable)                   |  |
| Height (mm):               |                               |  |
| Width (mm):                |                               |  |
| Depth (mm):                |                               |  |
| Gross Weight (kg):         |                               |  |
| Barcode:                   | 5056462661131                 |  |
| Product Details            |                               |  |
| Country of Origin:         | China                         |  |
| Fitting Instruction:       | No                            |  |
| CE & UKCA:                 |                               |  |
| FSC Certified Materials:   | Yes                           |  |
| Colour:                    | Satin Soft Black              |  |
| Construction Method:       | Cam & Wood Dowel              |  |
| Construction Type:         | Rigid                         |  |
| Cabinet Finish:            | MFC Painted Gloss             |  |
| Fascia Finish:             | Mdf Painted Gloss             |  |
| Cabinet Thickness (mm):    | 16                            |  |
| Fascia Thickness (mm):     | 18                            |  |
| Drawer Included:           | No                            |  |
| Drawer Type:               | Not Applicable                |  |
| No of Shelves:             | 1                             |  |
| Hinge Type:                | 95 Degree Soft Close          |  |
| Hinge Included:            | Yes, Supplied                 |  |
| Adjustable Legs:           | No, Not Required              |  |
| Fixings Included:          | Yes                           |  |
| Handle Style:              | Modern                        |  |
| Waste Shroud:              | Not Applicable                |  |
| Handle Included:           | Yes, Supplied                 |  |
| Handle Type:               | Bar                           |  |