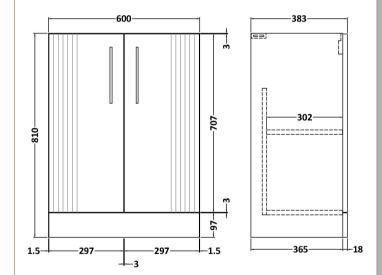

Sales Code: DPF1425G

**Description:** 600 F/S 2-Door Vanity & Basin 4

Packaging DetailsBarcode:5056462681696

ROXOR

Sales Code: FLT1425

| Product Dimensions         |                               |  |
|----------------------------|-------------------------------|--|
| Height (mm):               | 810                           |  |
| Width (mm):                | 600                           |  |
| Depth (mm):                | 383                           |  |
| Nett Weight (kg):          | 26.2                          |  |
| Packaging Dimensions       |                               |  |
| Height (mm):               | 830                           |  |
| Width (mm):                | 620                           |  |
| Depth (mm):                | 405                           |  |
| Gross Weight (kg):         | 26.7                          |  |
| Packaging Data             |                               |  |
| Box Colour:                | Brown Cardboard Box - Printed |  |
| Box Qty:                   | 0                             |  |
| Label Size:                | 0 x 0                         |  |
| Label Colour:              | Not Applicable                |  |
| Label Qty:                 | 0                             |  |
| Outer Box Dimensions (If A | Applicable)                   |  |
| Height (mm):               |                               |  |
| Width (mm):                |                               |  |
| Depth (mm):                |                               |  |
| Gross Weight (kg):         |                               |  |
| Barcode:                   | 5056462661131                 |  |
| Product Details            |                               |  |
| Country of Origin:         | China                         |  |
| Fitting Instruction:       | No                            |  |
| CE & UKCA:                 |                               |  |
| FSC Certified Materials:   | Yes                           |  |
| Colour:                    | Satin Soft Black              |  |
| Construction Method:       | Cam & Wood Dowel              |  |
| Construction Type:         | Rigid                         |  |
| Cabinet Finish:            | MFC Painted Gloss             |  |
| Fascia Finish:             | Mdf Painted Gloss             |  |
| Cabinet Thickness (mm):    | 16                            |  |
| Fascia Thickness (mm):     | 18                            |  |
| Drawer Included:           | No                            |  |
| Drawer Type:               | Not Applicable                |  |
| No of Shelves:             | 1                             |  |
| Hinge Type:                | 95 Degree Soft Close          |  |
| Hinge Included:            | Yes, Supplied                 |  |
| Adjustable Legs:           | No, Not Required              |  |
| Fixings Included:          | Yes                           |  |
| Handle Style:              | Modern                        |  |
| Waste Shroud:              | Not Applicable                |  |
| Handle Included:           | Yes, Supplied                 |  |
| Handle Type:               | Bar                           |  |