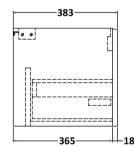

## **Packaging Details**

Barcode: 5056462675022

Sales Code: FLT1491 Description: 500 W/H Single Drawer Unit

Handle Type:

| <b>Product Dimensions</b>       |                                |  |
|---------------------------------|--------------------------------|--|
| Height (mm):                    | 359                            |  |
| Width (mm):                     | 500                            |  |
| Depth (mm):                     | 383                            |  |
| Nett Weight (kg):               | 12                             |  |
| Packaging Dimensions            |                                |  |
| Height (mm):                    | 380                            |  |
| Width (mm):                     | 520                            |  |
| Depth (mm):                     | 405                            |  |
| Gross Weight (kg):              | 12.5                           |  |
| Packaging Data                  |                                |  |
| Box Colour:                     | Brown Cardboard Box - Printed  |  |
| Box Qty:                        | 0                              |  |
| Label Size:                     | 0 x 0                          |  |
| Label Colour:                   | Not Applicable                 |  |
| Label Qty:                      | 0                              |  |
| <b>Outer Box Dimensions (If</b> | Applicable)                    |  |
| Height (mm):                    |                                |  |
| Width (mm):                     |                                |  |
| Depth (mm):                     |                                |  |
| Gross Weight (kg):              |                                |  |
| Barcode:                        | 5056462661117                  |  |
| <b>Product Details</b>          |                                |  |
| Country of Origin:              | China                          |  |
| Fitting Instruction:            | No                             |  |
| CE & UKCA:                      |                                |  |
| FSC Certified Materials:        | Yes                            |  |
| Colour:                         | Satin Soft Black               |  |
| Construction Method:            | Cam & Wood Dowel               |  |
| Construction Type:              | Rigid                          |  |
| Cabinet Finish:                 | MFC Painted Gloss              |  |
| Fascia Finish:                  | Mdf Painted Gloss              |  |
| Cabinet Thickness (mm):         | 16                             |  |
| Fascia Thickness (mm):          | 18                             |  |
| Drawer Included:                | Yes                            |  |
| Drawer Type:                    | 80mm High Metal S/C Inc Galler |  |
| No of Shelves:                  | 0                              |  |
| Hinge Type:                     | Not Applicable                 |  |
| Hinge Included:                 | No                             |  |
| Adjustable Legs:                | No, Not Required               |  |
| Fixings Included:               | Yes                            |  |
| Handle Style:                   | Modern                         |  |
| Waste Shroud:                   | Yes                            |  |
| Handle Included:                | Yes, Supplied                  |  |