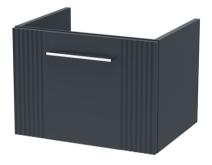

## **Packaging Details**

Barcode: 5056462675022

Sales Code: FLT1491 Description: 500 W/H Single Drawer Unit

Handle Type:

| <b>Product Dimensions</b>       |                                |  |
|---------------------------------|--------------------------------|--|
| Height (mm):                    | 359                            |  |
| Width (mm):                     | 500                            |  |
| Depth (mm):                     | 383                            |  |
| Nett Weight (kg):               | 12                             |  |
| Packaging Dimensions            |                                |  |
| Height (mm):                    | 380                            |  |
| Width (mm):                     | 520                            |  |
| Depth (mm):                     | 405                            |  |
| Gross Weight (kg):              | 12.5                           |  |
| Packaging Data                  |                                |  |
| Box Colour:                     | Brown Cardboard Box - Printed  |  |
| Box Qty:                        | 0                              |  |
| Label Size:                     | 0 x 0                          |  |
| Label Colour:                   | Not Applicable                 |  |
| Label Qty:                      | 0                              |  |
| <b>Outer Box Dimensions (If</b> | Applicable)                    |  |
| Height (mm):                    |                                |  |
| Width (mm):                     |                                |  |
| Depth (mm):                     |                                |  |
| Gross Weight (kg):              |                                |  |
| Barcode:                        | 5056462661117                  |  |
| <b>Product Details</b>          |                                |  |
| Country of Origin:              | China                          |  |
| Fitting Instruction:            | No                             |  |
| CE & UKCA:                      |                                |  |
| FSC Certified Materials:        | Yes                            |  |
| Colour:                         | Satin Soft Black               |  |
| Construction Method:            | Cam & Wood Dowel               |  |
| Construction Type:              | Rigid                          |  |
| Cabinet Finish:                 | MFC Painted Gloss              |  |
| Fascia Finish:                  | Mdf Painted Gloss              |  |
| Cabinet Thickness (mm):         | 16                             |  |
| Fascia Thickness (mm):          | 18                             |  |
| Drawer Included:                | Yes                            |  |
| Drawer Type:                    | 80mm High Metal S/C Inc Galler |  |
| No of Shelves:                  | 0                              |  |
| Hinge Type:                     | Not Applicable                 |  |
| Hinge Included:                 | No                             |  |
| Adjustable Legs:                | No, Not Required               |  |
| Fixings Included:               | Yes                            |  |
| Handle Style:                   | Modern                         |  |
| Waste Shroud:                   | Yes                            |  |
| Handle Included:                | Yes, Supplied                  |  |