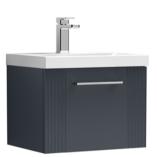

## ROXOR

Sales Code: DPF1491D Description: 500 W/H Single Drawer Vanity & Basin 3