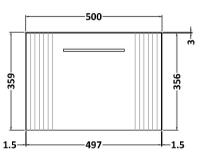

Sales Code: NVM032 Description: 500 Thin Edged Basin 1Th

| Product Dime          | nsions                                                                                        |                              |
|-----------------------|-----------------------------------------------------------------------------------------------|------------------------------|
| Height (mm):          | 170                                                                                           |                              |
| Width (mm):           | 510                                                                                           |                              |
| Depth (mm):           | 395                                                                                           |                              |
| Nett Weight (kg):     |                                                                                               |                              |
| Packaging Din         |                                                                                               |                              |
| Height (mm):          | 190                                                                                           |                              |
| Width (mm):           | 530                                                                                           |                              |
| Depth (mm):           | 415                                                                                           |                              |
| Gross Weight (kg      | g): 10                                                                                        |                              |
| Packaging Dat         | ta                                                                                            |                              |
| Box Colour:           | Brown Cardboa                                                                                 | ard Box - Printed            |
| Box Qty:              | 1                                                                                             |                              |
| Label Size:           | 100 x 50                                                                                      |                              |
| Label Colour:         | White Label                                                                                   |                              |
| Label Qty:            | 2                                                                                             |                              |
| <b>Outer Box Din</b>  | nensions (If Applicable)                                                                      |                              |
| Height (mm):          |                                                                                               |                              |
| Width (mm):           |                                                                                               |                              |
| Depth (mm):           |                                                                                               |                              |
| Gross Weight (kg      | g):                                                                                           |                              |
| Barcode:              | 5056211853411                                                                                 | L                            |
| <b>Product Detail</b> | ls                                                                                            |                              |
| Country of Origin     | n: China                                                                                      |                              |
| Fitting Instruction   |                                                                                               |                              |
| Certification: CE     | E & UKCA: No WRAS: N/A                                                                        | WRAS No: N/A                 |
| Product Material:     | : Vitreous China                                                                              |                              |
| Fixing Supplied:      | No                                                                                            |                              |
| Pans/Bidets:          | Tron Styles Not Applicable I                                                                  | ldCt. Not Applicable         |
| rans/bluets:          | Trap Style: Not Applicable I                                                                  | ncludes Seat: Not Applicable |
| Seats:                | Seat Type: Not Applicable N                                                                   | Material: Not Applicable     |
|                       | Function: Not Applicable H                                                                    | linge Type: Not Applicable   |
|                       | Hinge Material: Not Applicable                                                                |                              |
| Cistowns              | Cisterns: Operating Type: Not Applicable Fittings: Not Applicable  Lever Type: Not Applicable |                              |
| Cisterns:             |                                                                                               |                              |
|                       | Level Type. Not Applicable                                                                    |                              |
| Basins:               | Tap Hole: One Taphole Ch                                                                      | ain Stay Hole: No            |
|                       |                                                                                               | aste Type Req: Slotted       |
|                       |                                                                                               | verflow Cover: Yes           |
|                       | Inner Bowl Depth (mm): 125mm                                                                  |                              |
|                       |                                                                                               |                              |