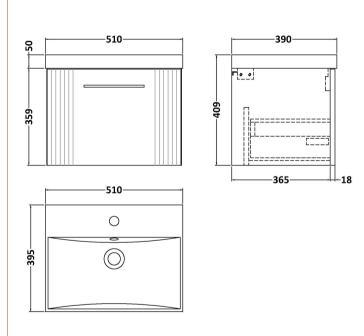

## **Packaging Details**

Barcode: 5056462675022

Sales Code: FLT1491 Description: 500 W/H Single Drawer Unit

Handle Type:

| <b>Product Dimensions</b>       |                                |  |
|---------------------------------|--------------------------------|--|
| Height (mm):                    | 359                            |  |
| Width (mm):                     | 500                            |  |
| Depth (mm):                     | 383                            |  |
| Nett Weight (kg):               | 12                             |  |
| Packaging Dimensions            |                                |  |
| Height (mm):                    | 380                            |  |
| Width (mm):                     | 520                            |  |
| Depth (mm):                     | 405                            |  |
| Gross Weight (kg):              | 12.5                           |  |
| Packaging Data                  |                                |  |
| Box Colour:                     | Brown Cardboard Box - Printed  |  |
| Box Qty:                        | 0                              |  |
| Label Size:                     | 0 x 0                          |  |
| Label Colour:                   | Not Applicable                 |  |
| Label Qty:                      | 0                              |  |
| <b>Outer Box Dimensions (If</b> | Applicable)                    |  |
| Height (mm):                    |                                |  |
| Width (mm):                     |                                |  |
| Depth (mm):                     |                                |  |
| Gross Weight (kg):              |                                |  |
| Barcode:                        | 5056462661117                  |  |
| <b>Product Details</b>          |                                |  |
| Country of Origin:              | China                          |  |
| Fitting Instruction:            | No                             |  |
| CE & UKCA:                      |                                |  |
| FSC Certified Materials:        | Yes                            |  |
| Colour:                         | Satin Soft Black               |  |
| Construction Method:            | Cam & Wood Dowel               |  |
| Construction Type:              | Rigid                          |  |
| Cabinet Finish:                 | MFC Painted Gloss              |  |
| Fascia Finish:                  | Mdf Painted Gloss              |  |
| Cabinet Thickness (mm):         | 16                             |  |
| Fascia Thickness (mm):          | 18                             |  |
| Drawer Included:                | Yes                            |  |
| Drawer Type:                    | 80mm High Metal S/C Inc Galler |  |
| No of Shelves:                  | 0                              |  |
| Hinge Type:                     | Not Applicable                 |  |
| Hinge Included:                 | No                             |  |
| Adjustable Legs:                | No, Not Required               |  |
| Fixings Included:               | Yes                            |  |
| Handle Style:                   | Modern                         |  |
| Waste Shroud:                   | Yes                            |  |
| Handle Included:                | Yes, Supplied                  |  |

Sales Code: NVM032 Description: 500 Thin Edged Basin 1Th

| Product Dime          | nsions                                                                                        |                              |
|-----------------------|-----------------------------------------------------------------------------------------------|------------------------------|
| Height (mm):          | 170                                                                                           |                              |
| Width (mm):           | 510                                                                                           |                              |
| Depth (mm):           | 395                                                                                           |                              |
| Nett Weight (kg):     |                                                                                               |                              |
| Packaging Din         |                                                                                               |                              |
| Height (mm):          | 190                                                                                           |                              |
| Width (mm):           | 530                                                                                           |                              |
| Depth (mm):           | 415                                                                                           |                              |
| Gross Weight (kg      | g): 10                                                                                        |                              |
| Packaging Dat         | ta                                                                                            |                              |
| Box Colour:           | Brown Cardboa                                                                                 | ard Box - Printed            |
| Box Qty:              | 1                                                                                             |                              |
| Label Size:           | 100 x 50                                                                                      |                              |
| Label Colour:         | White Label                                                                                   |                              |
| Label Qty:            | 2                                                                                             |                              |
| <b>Outer Box Din</b>  | nensions (If Applicable)                                                                      |                              |
| Height (mm):          |                                                                                               |                              |
| Width (mm):           |                                                                                               |                              |
| Depth (mm):           |                                                                                               |                              |
| Gross Weight (kg      | g):                                                                                           |                              |
| Barcode:              | 5056211853411                                                                                 | L                            |
| <b>Product Detail</b> | ls                                                                                            |                              |
| Country of Origin     | n: China                                                                                      |                              |
| Fitting Instruction   |                                                                                               |                              |
| Certification: CE     | E & UKCA: No WRAS: N/A                                                                        | WRAS No: N/A                 |
| Product Material:     | : Vitreous China                                                                              |                              |
| Fixing Supplied:      | No                                                                                            |                              |
| Pans/Bidets:          | Tron Styles Not Applicable I                                                                  | ldCt. Not Applicable         |
| rans/bluets:          | Trap Style: Not Applicable I                                                                  | ncludes Seat: Not Applicable |
| Seats:                | Seat Type: Not Applicable N                                                                   | Material: Not Applicable     |
|                       | Function: Not Applicable H                                                                    | linge Type: Not Applicable   |
|                       | Hinge Material: Not Applicable                                                                |                              |
| Cistowns              | Cisterns: Operating Type: Not Applicable Fittings: Not Applicable  Lever Type: Not Applicable |                              |
| Cisterns:             |                                                                                               |                              |
|                       | Level Type. Not Applicable                                                                    |                              |
| Basins:               | Tap Hole: One Taphole Ch                                                                      | ain Stay Hole: No            |
|                       |                                                                                               | aste Type Req: Slotted       |
|                       |                                                                                               | verflow Cover: Yes           |
|                       | Inner Bowl Depth (mm): 125mm                                                                  |                              |
|                       |                                                                                               |                              |