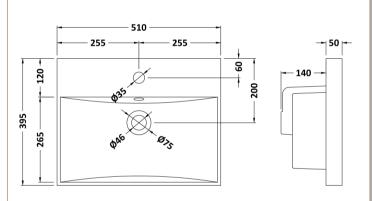

Sales Code: NVM032 Description: 500 Thin Edged Basin 1Th

| Product Dime          | nsions                                                                                        |                              |
|-----------------------|-----------------------------------------------------------------------------------------------|------------------------------|
| Height (mm):          | 170                                                                                           |                              |
| Width (mm):           | 510                                                                                           |                              |
| Depth (mm):           | 395                                                                                           |                              |
| Nett Weight (kg):     |                                                                                               |                              |
| Packaging Din         |                                                                                               |                              |
| Height (mm):          | 190                                                                                           |                              |
| Width (mm):           | 530                                                                                           |                              |
| Depth (mm):           | 415                                                                                           |                              |
| Gross Weight (kg      | g): 10                                                                                        |                              |
| Packaging Dat         | ta                                                                                            |                              |
| Box Colour:           | Brown Cardboa                                                                                 | ard Box - Printed            |
| Box Qty:              | 1                                                                                             |                              |
| Label Size:           | 100 x 50                                                                                      |                              |
| Label Colour:         | White Label                                                                                   |                              |
| Label Qty:            | 2                                                                                             |                              |
| <b>Outer Box Din</b>  | nensions (If Applicable)                                                                      |                              |
| Height (mm):          |                                                                                               |                              |
| Width (mm):           |                                                                                               |                              |
| Depth (mm):           |                                                                                               |                              |
| Gross Weight (kg      | g):                                                                                           |                              |
| Barcode:              | 5056211853411                                                                                 | L                            |
| <b>Product Detail</b> | ls                                                                                            |                              |
| Country of Origin     | n: China                                                                                      |                              |
| Fitting Instruction   |                                                                                               |                              |
| Certification: CE     | E & UKCA: No WRAS: N/A                                                                        | WRAS No: N/A                 |
| Product Material:     | : Vitreous China                                                                              |                              |
| Fixing Supplied:      | No                                                                                            |                              |
| Pans/Bidets:          | Tron Styles Not Applicable I                                                                  | ldCt. Not Applicable         |
| rans/bluets:          | Trap Style: Not Applicable I                                                                  | ncludes Seat: Not Applicable |
| Seats:                | Seat Type: Not Applicable N                                                                   | Material: Not Applicable     |
|                       | Function: Not Applicable H                                                                    | linge Type: Not Applicable   |
|                       | Hinge Material: Not Applicable                                                                |                              |
| Cistowns              | Cisterns: Operating Type: Not Applicable Fittings: Not Applicable  Lever Type: Not Applicable |                              |
| Cisterns:             |                                                                                               |                              |
|                       | Level Type. Not Applicable                                                                    |                              |
| Basins:               | Tap Hole: One Taphole Ch                                                                      | ain Stay Hole: No            |
|                       |                                                                                               | aste Type Req: Slotted       |
|                       |                                                                                               | verflow Cover: Yes           |
|                       | Inner Bowl Depth (mm): 125mm                                                                  |                              |
|                       |                                                                                               |                              |