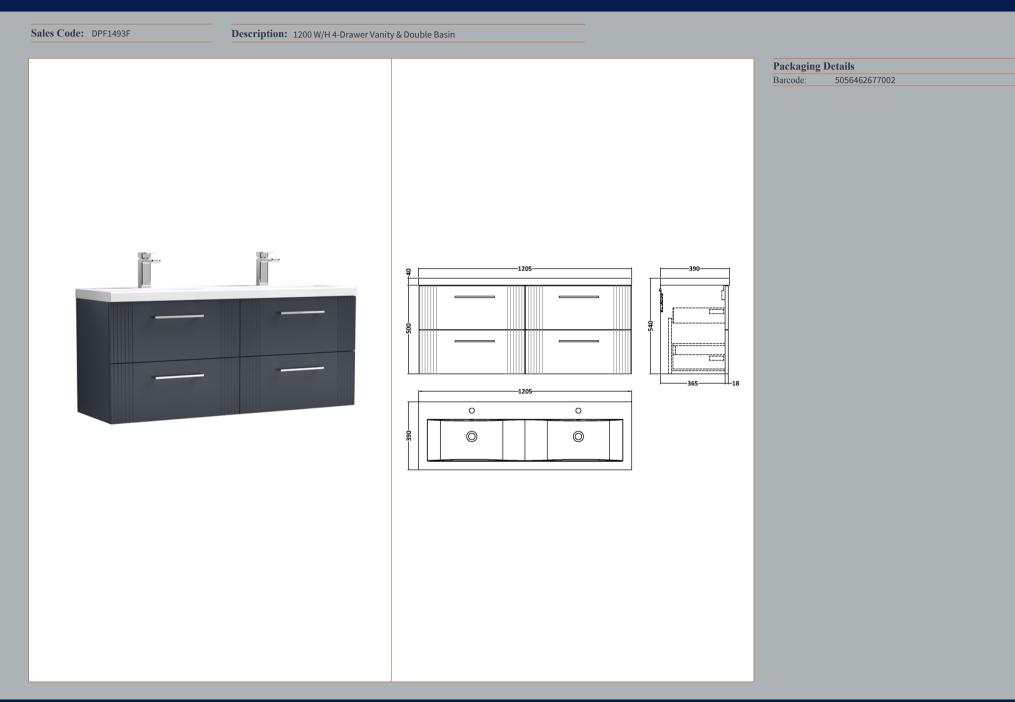

## TECHNICAL DATA SHEET





ROXOR

Sales Code: FLT1493

**Description:** 600 W/H 2-Drawer Unit





| 500                           |
|-------------------------------|
| 600                           |
| 383                           |
| 22.5                          |
|                               |
| 520                           |
| 620                           |
| 405                           |
| 23                            |
|                               |
| Brown Cardboard Box - Printed |
| 0                             |
| 0 x 0                         |
| Not Applicable                |
| 0                             |
| Applicable)                   |
|                               |
|                               |
|                               |
|                               |
| 5056462661