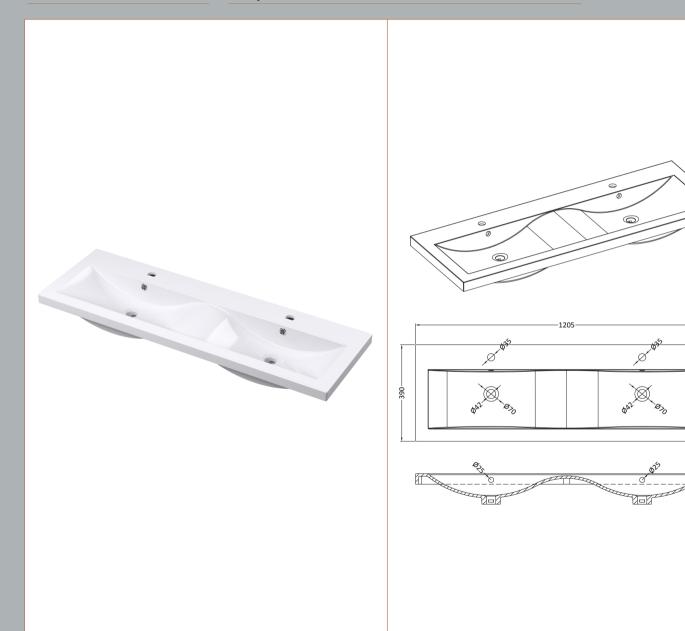

ROXOR

0

Ø

 $\bigotimes$ `Ø<sub>70</sub>

40

Sales Code: CBM424

**Description:** Double Ceramic Basin 1208X392

| 390<br>1205<br>175<br>27<br>ensions<br>205<br>1270<br>510<br>2 27<br>Brown Cardboard Box - Printed<br>1<br>100 x 50<br>White Label<br>2<br>ensions (If Applicable) |                                                                                                                                                                          |
|--------------------------------------------------------------------------------------------------------------------------------------------------------------------|--------------------------------------------------------------------------------------------------------------------------------------------------------------------------|
| 175<br>27<br>ensions<br>205<br>1270<br>510<br>: 27<br>: 27<br>i<br>Brown Cardboard Box - Printed<br>1<br>100 x 50<br>White Label<br>2                              |                                                                                                                                                                          |
| 27<br>ensions<br>205<br>1270<br>510<br>27<br>27<br>M<br>Brown Cardboard Box - Printed<br>1<br>100 x 50<br>White Label<br>2                                         |                                                                                                                                                                          |
| ensions 205 1270 510 27 Brown Cardboard Box - Printed 1 100 x 50 White Label 2                                                                                     |                                                                                                                                                                          |
| 205<br>1270<br>510<br>27<br>M<br>Brown Cardboard Box - Printed<br>1<br>100 x 50<br>White Label<br>2                                                                |                                                                                                                                                                          |
| 1270<br>510<br>27<br>Brown Cardboard Box - Printed<br>1<br>100 x 50<br>White Label<br>2                                                                            |                                                                                                                                                                          |
| 510<br>27<br>Brown Cardboard Box - Printed<br>1<br>100 x 50<br>White Label<br>2                                                                                    |                                                                                                                                                                          |
| : 27<br>Brown Cardboard Box - Printed<br>1<br>100 x 50<br>White Label<br>2                                                                                         |                                                                                                                                                                          |
| Brown Cardboard Box - Printed<br>1<br>100 x 50<br>White Label<br>2                                                                                                 |                                                                                                                                                                          |
| Brown Cardboard Box - Printed<br>1<br>100 x 50<br>White Label<br>2                                                                                                 |                                                                                                                                                                          |
| 1<br>100 x 50<br>White Label<br>2                                                                                                                                  |                                                                                                                                                                          |
| 100 x 50<br>White Label<br>2                                                                                                                                       |                                                                                                                                                                          |
| White Label<br>2                                                                                                                                                   |                                                                                                                                                                          |
| 2                                                                                                                                                                  |                                                                                                                                                                          |
|                                                                                                                                                                    |                                                                                                                                                                          |
| ensions (If Applicable)                                                                                                                                            |                                                                                                                                                                          |
|                                                                                                                                                                    |                                                                                                                                                                          |
|                                                                                                                                                                    |                                                                                                                                                                          |
|                                                                                                                                                                    |                                                                                                                                                                          |
|                                                                                                                                                                    |                                                                                                                                                                          |
|                                                                                                                                                                    |                                                                                                                                                                          |
| 5056211875826                                                                                                                                                      |                                                                                                                                                                          |
| i                                                                                                                                                                  |                                                                                                                                                                          |
| China                                                                                                                                                              |                                                                                                                                                                          |
|                                                                                                                                                                    |                                                                                                                                                                          |
| & UKCA: No WRAS: N/A WRAS No: N/A                                                                                                                                  |                                                                                                                                                                          |
| Vitreous China                                                                                                                                                     |                                                                                                                                                                          |
| No                                                                                                                                                                 |                                                                                                                                                                          |
| Trap Style: Not Applicable Includes Seat: Not                                                                                                                      | t Applicabl                                                                                                                                                              |
| Seat Type: Not Applicable Material: Not App                                                                                                                        | licable                                                                                                                                                                  |
| Function: Not Applicable Hinge Type: Not A                                                                                                                         | pplicable                                                                                                                                                                |
| Hinge Material: Not Applicable                                                                                                                                     |                                                                                                                                                                          |
| Operating Type: Not Applicable Fittings: Not Applicable                                                                                                            | plicable                                                                                                                                                                 |
|                                                                                                                                                                    |                                                                                                                                                                          |
|                                                                                                                                                                    |                                                                                                                                                                          |
|                                                                                                                                                                    | 0                                                                                                                                                                        |
| · · · · · · · · · · · · · · · · · · ·                                                                                                                              |                                                                                                                                                                          |
| Overflow Inc: Yes Overflow Cover: Ye                                                                                                                               | es                                                                                                                                                                       |
|                                                                                                                                                                    | China<br>No<br>& UKCA: No WRAS: N/A WRAS No: N/A<br>Vitreous China<br>No<br>Trap Style: Not Applicable Includes Seat: Not<br>Seat Type: Not Applicable Material: Not App |