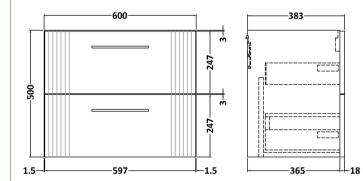

## TECHNICAL DATA SHEET

ROXOR

Sales Code: FLT1493

**Description:** 600 W/H 2-Drawer Unit

| 500                           |
|-------------------------------|
| 600                           |
| 383                           |
| 22.5                          |
|                               |
| 520                           |
| 620                           |
| 405                           |
| 23                            |
|                               |
| Brown Cardboard Box - Printed |
| 0                             |
| 0 x 0                         |
| Not Applicable                |
| 0                             |
| Applicable)                   |
|                               |
|                               |
|                               |
|                               |
| 5056462661155                 |
|                               |
| China                         |
| No                            |
|                               |
| Yes                           |
| Satin Soft Black              |
| Cam & Wood Dowel              |
| Rigid                         |
| MFC Painted Gloss             |
| Mdf Painted Gloss             |
| 16                            |
| 18                            |
| Yes                           |
| 80mm High Metal Softclose     |
| 0                             |
| Not Applicable                |
| No                            |
| No, Not Required              |
| Yes                           |
| Modern                        |
| Yes                           |
| Yes, Supplied                 |
| Bar                           |
|                               |