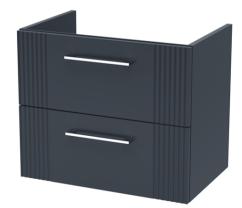

## TECHNICAL DATA SHEET

ROXOR

Sales Code: FLT1493

**Description:** 600 W/H 2-Drawer Unit

| 500                           |
|-------------------------------|
| 600                           |
| 383                           |
| 22.5                          |
|                               |
| 520                           |
| 620                           |
| 405                           |
| 23                            |
|                               |
| Brown Cardboard Box - Printed |
| 0                             |
| 0 x 0                         |
| Not Applicable                |
| 0                             |
| Applicable)                   |
|                               |
|                               |
|                               |
|                               |
| 5056462661155                 |
|                               |
| China                         |
| No                            |
|                               |
| Yes                           |
| Satin Soft Black              |
| Cam & Wood Dowel              |
| Rigid                         |
| MFC Painted Gloss             |
| Mdf Painted Gloss             |
| 16                            |
| 18                            |
| Yes                           |
| 80mm High Metal Softclose     |
| 0                             |
| Not Applicable                |
| No                            |
| No, Not Required              |
| Yes                           |
| Modern                        |
| Yes                           |
| Yes, Supplied                 |
| Bar                           |
|                               |