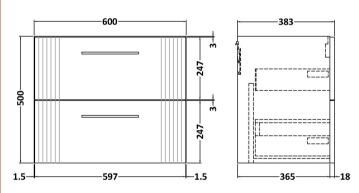

| Product Dimensions         |                               |
|----------------------------|-------------------------------|
| Height (mm):               | 500                           |
| Width (mm):                | 600                           |
| Depth (mm):                | 383                           |
| Nett Weight (kg):          | 22.5                          |
| Packaging Dimensions       |                               |
| Height (mm):               | 520                           |
| Width (mm):                | 620                           |
| Depth (mm):                | 405                           |
| Gross Weight (kg):         | 23                            |
| Packaging Data             |                               |
| Box Colour:                | Brown Cardboard Box - Printed |
| Box Qty:                   | 0                             |
| Label Size:                | 0 x 0                         |
| Label Colour:              | Not Applicable                |
| Label Oty:                 | 0                             |
| Outer Box Dimensions (If A |                               |
| Height (mm):               | -PP                           |
| Width (mm):                |                               |
| Depth (mm):                |                               |
| Gross Weight (kg):         |                               |
| Barcode:                   | 5056462661155                 |
| Product Details            |                               |
| Country of Origin:         | China                         |
| Fitting Instruction:       | No                            |
| CE & UKCA:                 |                               |
| FSC Certified Materials:   | Yes                           |
| Colour:                    | Satin Soft Black              |
| Construction Method:       | Cam & Wood Dowel              |
| Construction Type:         | Rigid                         |
| Cabinet Finish:            | MFC Painted Gloss             |
| Fascia Finish:             | Mdf Painted Gloss             |
| Cabinet Thickness (mm):    | 16                            |
| Fascia Thickness (mm):     | 18                            |
| Drawer Included:           | Yes                           |
| Drawer Type:               | 80mm High Metal Softclose     |
| No of Shelves:             | 0                             |
| Hinge Type:                | Not Applicable                |
| Hinge Included:            | No                            |
| Adjustable Legs:           | No, Not Required              |
| Fixings Included:          | Yes                           |
| Handle Style:              | Modern                        |
| Waste Shroud:              | Yes                           |
| Handle Included:           | Yes, Supplied                 |
| Handle Type:               | Bar                           |
|                            |                               |