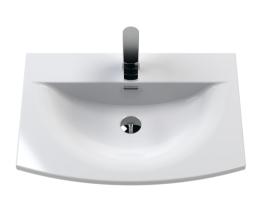

Sales Code: NVM043 Description: 600 Curved Basin 1Th

| <b>Product Dime</b>  | nsions                                                                              |             |                               |  |
|----------------------|-------------------------------------------------------------------------------------|-------------|-------------------------------|--|
| Height (mm):         |                                                                                     | 160         |                               |  |
| Width (mm):          |                                                                                     | 610         |                               |  |
| Depth (mm):          |                                                                                     | 440         |                               |  |
| Nett Weight (kg)     |                                                                                     | 11          |                               |  |
| Packaging Dir        | mensions                                                                            |             |                               |  |
| Height (mm):         |                                                                                     | 190         |                               |  |
| Width (mm):          |                                                                                     | 630         |                               |  |
| Depth (mm):          |                                                                                     | 415         |                               |  |
| Gross Weight (kg     | g):                                                                                 | 11.5        |                               |  |
| Packaging Da         | ta                                                                                  |             |                               |  |
| Box Colour:          |                                                                                     | Brown C     | Cardboard Box - Printed       |  |
| Box Qty:             |                                                                                     | 1           |                               |  |
| Label Size:          |                                                                                     | 100 X       | 50                            |  |
| Label Colour:        |                                                                                     | White Label |                               |  |
| Label Qty:           |                                                                                     | 2           |                               |  |
| Outer Box Dir        | mensions (If Appl                                                                   | icable)     |                               |  |
| Height (mm):         | ( 11                                                                                |             |                               |  |
| Width (mm):          |                                                                                     |             |                               |  |
| Depth (mm):          |                                                                                     |             |                               |  |
| Gross Weight (kg     | g):                                                                                 |             |                               |  |
| Barcode:             |                                                                                     | 5056462     | 620961                        |  |
| <b>Product Detai</b> | ls                                                                                  |             |                               |  |
| Country of Origi     | n:                                                                                  | China       |                               |  |
| Fitting Instructio   |                                                                                     | No          |                               |  |
| Certification: CI    | E & UKCA: No                                                                        | WRAS:       | N/A WRAS No: N/A              |  |
| Product Material     | :                                                                                   | Vitreous    | China                         |  |
| Fixing Supplied:     |                                                                                     | No          |                               |  |
| 1 ixing supplied.    |                                                                                     |             |                               |  |
| Pans/Bidets:         | Tron Style: Not An                                                                  | plicable    | Inchedes Coste Nat Applicable |  |
| r alls/bluets.       | Trap Style: Not Ap                                                                  | piicable    | Includes Seat: Not Applicable |  |
| C4                   | Coot Trimos Nat Am                                                                  | ماداممادام  | Matarial, Nat Applicable      |  |
| Seats:               | Seat Type: Not App                                                                  |             | Material: Not Applicable      |  |
|                      | Function: Not Applicable Hinge Type: Not Applicable Hinge Material: Not Applicable  |             |                               |  |
|                      | Tillige Material. NO                                                                | ТАрриса     | ible                          |  |
|                      |                                                                                     |             |                               |  |
| Cisterns:            | Operating Type: Not Applicable Fittings: Not Applicable  Lever Type: Not Applicable |             |                               |  |
|                      |                                                                                     |             |                               |  |
|                      |                                                                                     |             |                               |  |
|                      |                                                                                     |             |                               |  |
| Basins:              | Tap Hole: One Tap                                                                   |             | Chain Stay Hole: No           |  |
|                      | Template: Not Req                                                                   | uired       | Waste Type Req: Slotted       |  |
|                      | Overflow Inc: Yes                                                                   |             | Overflow Cover: Yes           |  |
|                      | Inner Bowl Depth (1                                                                 | mm): 12!    | 5mm                           |  |