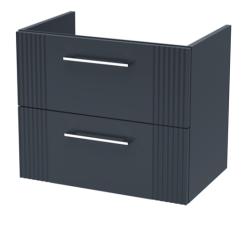

## ROXOR

Sales Code: DPF1493G Description: 600 W/H 2-Drawer Vanity & Basin 4

| D 1  |       | TD / *I   |  |
|------|-------|-----------|--|
| Pac. | kagın | g Details |  |

Barcode: 5056462681795

Sales Code: FLT1493 Description: 600 W/H 2-Drawer Unit