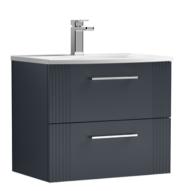

## ROXOR

Sales Code: DPF1493G Description: 600 W/H 2-Drawer Vanity & Basin 4

| D 1  |       | TD / *I   |  |
|------|-------|-----------|--|
| Pac. | kagın | g Details |  |

Barcode: 5056462681795

Sales Code: FLT1493 Description: 600 W/H 2-Drawer Unit