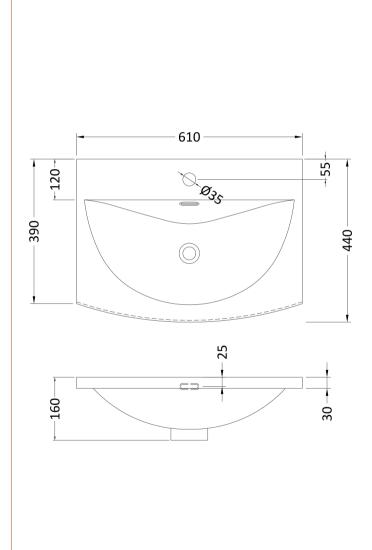

Sales Code: NVM043 Description: 600 Curved Basin 1Th

| <b>Product Dime</b>  | nsions                                                                              |             |                               |  |
|----------------------|-------------------------------------------------------------------------------------|-------------|-------------------------------|--|
| Height (mm):         |                                                                                     | 160         |                               |  |
| Width (mm):          |                                                                                     | 610         |                               |  |
| Depth (mm):          |                                                                                     | 440         |                               |  |
| Nett Weight (kg)     |                                                                                     | 11          |                               |  |
| Packaging Dir        | mensions                                                                            |             |                               |  |
| Height (mm):         |                                                                                     | 190         |                               |  |
| Width (mm):          |                                                                                     | 630         |                               |  |
| Depth (mm):          |                                                                                     | 415         |                               |  |
| Gross Weight (kg     | g):                                                                                 | 11.5        |                               |  |
| Packaging Da         | ta                                                                                  |             |                               |  |
| Box Colour:          |                                                                                     | Brown C     | Cardboard Box - Printed       |  |
| Box Qty:             |                                                                                     | 1           |                               |  |
| Label Size:          |                                                                                     | 100 X       | 50                            |  |
| Label Colour:        |                                                                                     | White Label |                               |  |
| Label Qty:           |                                                                                     | 2           |                               |  |
| Outer Box Dir        | mensions (If Appl                                                                   | icable)     |                               |  |
| Height (mm):         | ( 11                                                                                |             |                               |  |
| Width (mm):          |                                                                                     |             |                               |  |
| Depth (mm):          |                                                                                     |             |                               |  |
| Gross Weight (kg     | g):                                                                                 |             |                               |  |
| Barcode:             |                                                                                     | 5056462     | 620961                        |  |
| <b>Product Detai</b> | ls                                                                                  |             |                               |  |
| Country of Origi     | n:                                                                                  | China       |                               |  |
| Fitting Instructio   |                                                                                     | No          |                               |  |
| Certification: CI    | E & UKCA: No                                                                        | WRAS:       | N/A WRAS No: N/A              |  |
| Product Material     | :                                                                                   | Vitreous    | China                         |  |
| Fixing Supplied:     |                                                                                     | No          |                               |  |
| 1 ixing supplied.    |                                                                                     |             |                               |  |
| Pans/Bidets:         | Tron Style: Not An                                                                  | plicable    | Inchedes Coste Nat Applicable |  |
| r alls/bluets.       | Trap Style: Not Ap                                                                  | piicable    | Includes Seat: Not Applicable |  |
| C4                   | Coot Trimos Nat Am                                                                  | ماداممادام  | Matarial, Nat Applicable      |  |
| Seats:               | Seat Type: Not App                                                                  |             | Material: Not Applicable      |  |
|                      | Function: Not Applicable Hinge Type: Not Applicable Hinge Material: Not Applicable  |             |                               |  |
|                      | Tillige Material. NO                                                                | ТАрриса     | ible                          |  |
|                      |                                                                                     |             |                               |  |
| Cisterns:            | Operating Type: Not Applicable Fittings: Not Applicable  Lever Type: Not Applicable |             |                               |  |
|                      |                                                                                     |             |                               |  |
|                      |                                                                                     |             |                               |  |
|                      |                                                                                     |             |                               |  |
| Basins:              | Tap Hole: One Tap                                                                   |             | Chain Stay Hole: No           |  |
|                      | Template: Not Req                                                                   | uired       | Waste Type Req: Slotted       |  |
|                      | Overflow Inc: Yes                                                                   |             | Overflow Cover: Yes           |  |
|                      | Inner Bowl Depth (1                                                                 | mm): 12!    | 5mm                           |  |