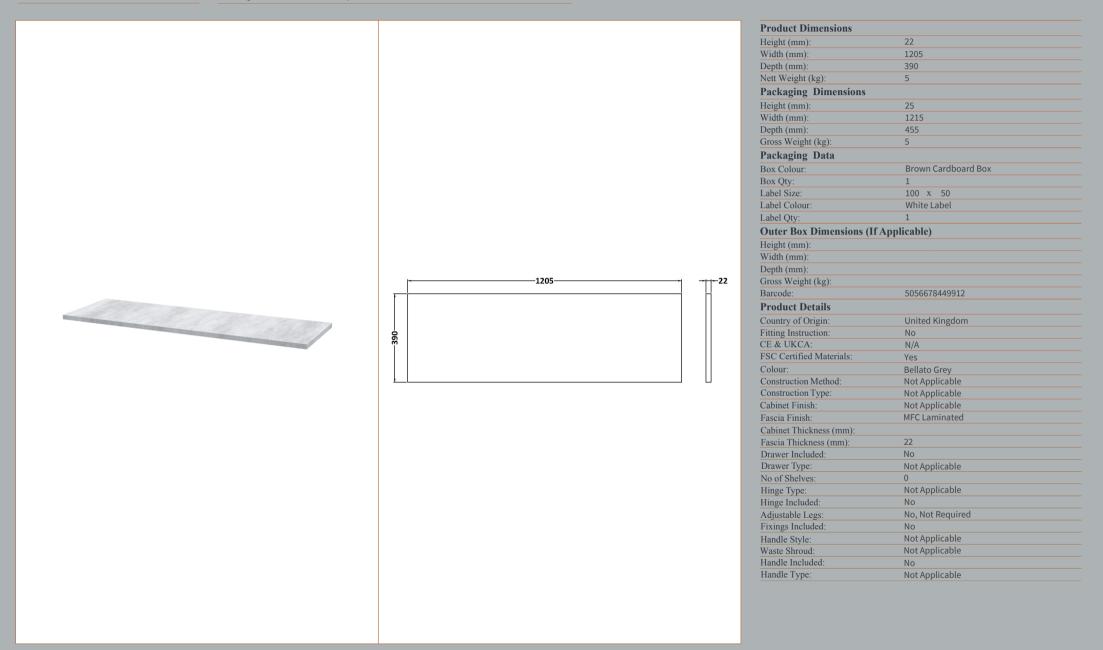

|
|                               |
| Yes                           |
| Satin Soft Black              |
| Cam & Wood Dowel              |
| Rigid                         |
| MFC Painted Gloss             |
| Mdf Painted Gloss             |
| 16                            |
| 18                            |
| Yes                           |
| 80mm High Metal Softclose     |
| 0                             |
| Not Applicable                |
| No                            |
| No, Not Required              |
| Yes                           |
| Modern                        |
| Yes                           |
| Yes, Supplied                 |
| Bar                           |
|                               |

ROXOR

Sales Code: LBG1200

**Description:** Laminate Worktop 1205X390x22mm