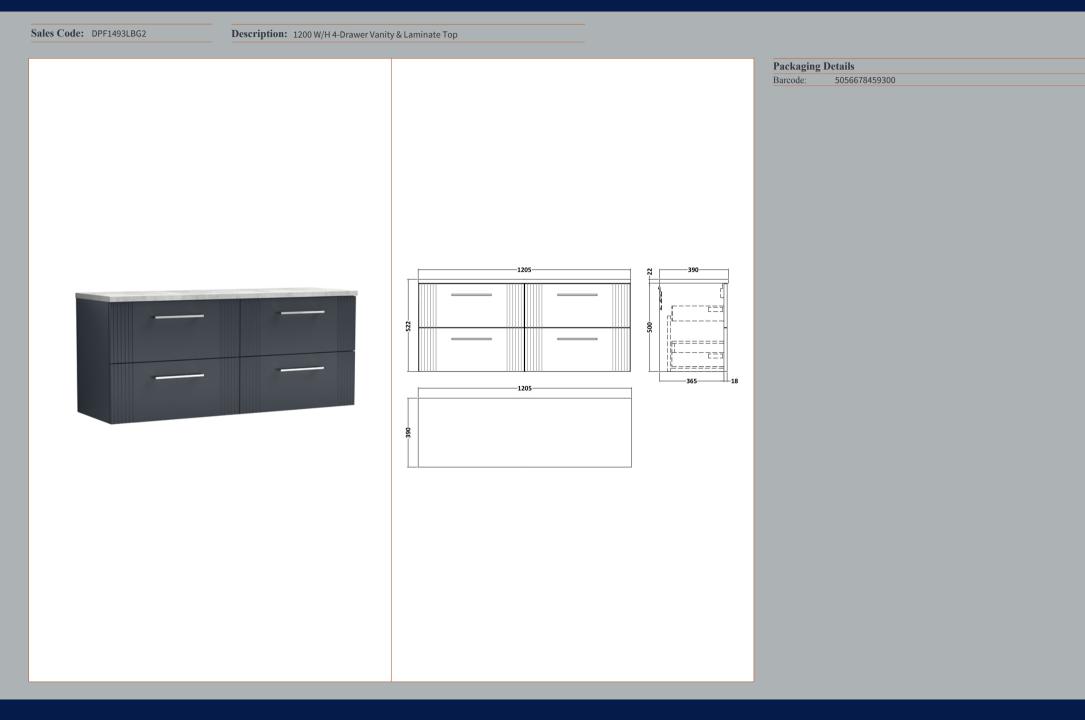

## TECHNICAL DATA SHEET

ROXOR

Sales Code: FLT1493

**Description:** 600 W/H 2-Drawer Unit

| 500                           |
|-------------------------------|
| 600                           |
| 383                           |
| 22.5                          |
|                               |
| 520                           |
| 620                           |
| 405                           |
| 23                            |
|                               |
| Brown Cardboard Box - Printed |
| 0                             |
| 0 x 0                         |
| Not Applicable                |
| 0                             |
| Applicable)                   |
|                               |
|                               |
|                               |
|                               |
| 5056462661155                 |
|                               |
| China                         |
| No                            |
|                               |
| Yes                           |
| Satin Soft Black              |
| Cam & Wood Dowel              |
| Rigid                         |
| MFC Painted Gloss             |
| Mdf Painted Gloss             |
| 16                            |
| 18                            |
| Yes                           |
| 80mm High Metal Softclose     |
| 0                             |
| Not Applicable                |
| No                            |
| No, Not Required              |
| Yes                           |
| Modern                        |
| Yes                           |
| Yes, Supplied                 |
| Bar                           |
|                               |