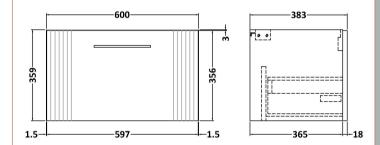

## TECHNICAL DATA SHEET

ROXOR

Sales Code: FLT1494

**Description:** 600 W/H Single Drawer Unit

| Product Dimensions         |                                |
|----------------------------|--------------------------------|
| Height (mm):               | 359                            |
| Width (mm):                | 600                            |
| Depth (mm):                | 383                            |
| Nett Weight (kg):          | 13                             |
| Packaging Dimensions       |                                |
| Height (mm):               | 380                            |
| Width (mm):                | 620                            |
| Depth (mm):                | 405                            |
| Gross Weight (kg):         | 13.5                           |
| Packaging Data             |                                |
| Box Colour:                | Brown Cardboard Box - Printed  |
| Box Qty:                   | 0                              |
| Label Size:                | 0 x 0                          |
| Label Colour:              | Not Applicable                 |
| Label Qty:                 | 0                              |
| Outer Box Dimensions (If A | Applicable)                    |
| Height (mm):               | FF (1)                         |
| Width (mm):                |                                |
| Depth (mm):                |                                |
| Gross Weight (kg):         |                                |
| Barcode:                   | 5056462661148                  |
| Product Details            |                                |
| Country of Origin:         | China                          |
| Fitting Instruction:       | No                             |
| CE & UKCA:                 |                                |
| FSC Certified Materials:   | Yes                            |
| Colour:                    | Satin Soft Black               |
| Construction Method:       | Cam & Wood Dowel               |
| Construction Type:         | Rigid                          |
| Cabinet Finish:            | MFC Painted Gloss              |
| Fascia Finish:             | Mdf Painted Gloss              |
| Cabinet Thickness (mm):    | 16                             |
| Fascia Thickness (mm):     | 18                             |
| Drawer Included:           | Yes                            |
| Drawer Type:               | 80mm High Metal S/C Inc Galler |
| No of Shelves:             | 0                              |
| Hinge Type:                | Not Applicable                 |
| Hinge Included:            | No                             |
| Adjustable Legs:           | No, Not Required               |
| Fixings Included:          | Yes                            |
| Handle Style:              | Modern                         |
| Waste Shroud:              | Yes                            |
| Handle Included:           | Yes, Supplied                  |
| Handle Type:               | Bar                            |
|                            |                                |