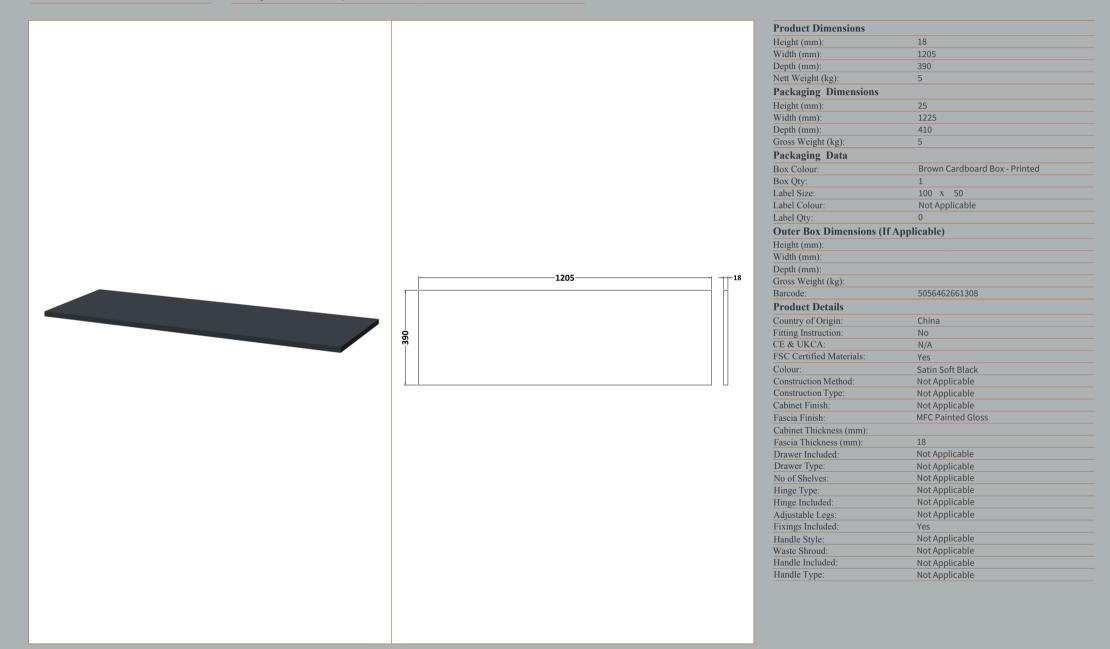

|
| Drawer Type:               | 80mm High Metal S/C Inc Galler |
| No of Shelves:             | 0                              |
| Hinge Type:                | Not Applicable                 |
| Hinge Included:            | No                             |
| Adjustable Legs:           | No, Not Required               |
| Fixings Included:          | Yes                            |
| Handle Style:              | Modern                         |
| Waste Shroud:              | Yes                            |
| Handle Included:           | Yes, Supplied                  |
| Handle Type:               | Bar                            |
|                            |                                |

ROXOR

Sales Code: MWT1420

**Description:** 1200 Worktop (1205X390x18mm)