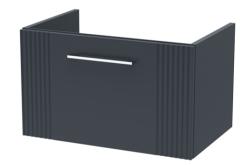

## TECHNICAL DATA SHEET

ROXOR

Sales Code: FLT1494

**Description:** 600 W/H Single Drawer Unit

| Product Dimensions         |                                |
|----------------------------|--------------------------------|
| Height (mm):               | 359                            |
| Width (mm):                | 600                            |
| Depth (mm):                | 383                            |
| Nett Weight (kg):          | 13                             |
| Packaging Dimensions       |                                |
| Height (mm):               | 380                            |
| Width (mm):                | 620                            |
| Depth (mm):                | 405                            |
| Gross Weight (kg):         | 13.5                           |
| Packaging Data             |                                |
| Box Colour:                | Brown Cardboard Box - Printed  |
| Box Qty:                   | 0                              |
| Label Size:                | 0 x 0                          |
| Label Colour:              | Not Applicable                 |
| Label Qty:                 | 0                              |
| Outer Box Dimensions (If A | Applicable)                    |
| Height (mm):               | FF (1)                         |
| Width (mm):                |                                |
| Depth (mm):                |                                |
| Gross Weight (kg):         |                                |
| Barcode:                   | 5056462661148                  |
| Product Details            |                                |
| Country of Origin:         | China                          |
| Fitting Instruction:       | No                             |
| CE & UKCA:                 |                                |
| FSC Certified Materials:   | Yes                            |
| Colour:                    | Satin Soft Black               |
| Construction Method:       | Cam & Wood Dowel               |
| Construction Type:         | Rigid                          |
| Cabinet Finish:            | MFC Painted Gloss              |
| Fascia Finish:             | Mdf Painted Gloss              |
| Cabinet Thickness (mm):    | 16                             |
| Fascia Thickness (mm):     | 18                             |
| Drawer Included:           | Yes                            |
| Drawer Type:               | 80mm High Metal S/C Inc Galler |
| No of Shelves:             | 0                              |
| Hinge Type:                | Not Applicable                 |
| Hinge Included:            | No                             |
| Adjustable Legs:           | No, Not Required               |
| Fixings Included:          | Yes                            |
| Handle Style:              | Modern                         |
| Waste Shroud:              | Yes                            |
| Handle Included:           | Yes, Supplied                  |
| Handle Type:               | Bar                            |
|                            |                                |