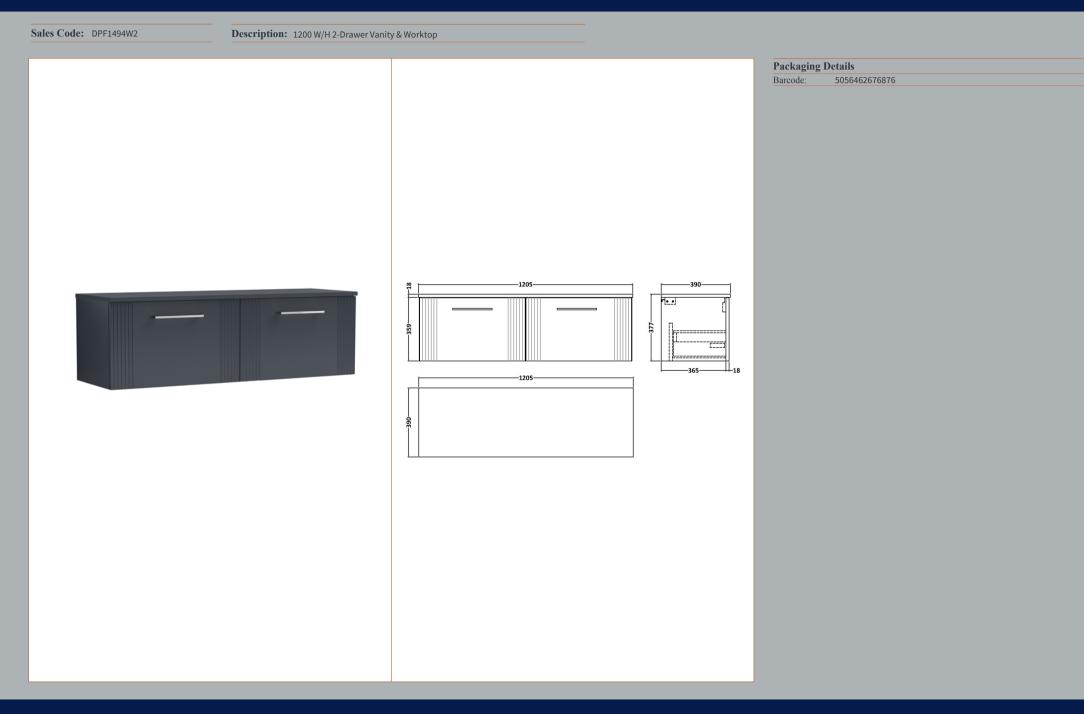

## TECHNICAL DATA SHEET

ROXOR

Sales Code: FLT1494

**Description:** 600 W/H Single Drawer Unit

| Product Dimensions         |                                |
|----------------------------|--------------------------------|
| Height (mm):               | 359                            |
| Width (mm):                | 600                            |
| Depth (mm):                | 383                            |
| Nett Weight (kg):          | 13                             |
| Packaging Dimensions       |                                |
| Height (mm):               | 380                            |
| Width (mm):                | 620                            |
| Depth (mm):                | 405                            |
| Gross Weight (kg):         | 13.5                           |
| Packaging Data             |                                |
| Box Colour:                | Brown Cardboard Box - Printed  |
| Box Qty:                   | 0                              |
| Label Size:                | 0 x 0                          |
| Label Colour:              | Not Applicable                 |
| Label Qty:                 | 0                              |
| Outer Box Dimensions (If A | Applicable)                    |
| Height (mm):               | FF (1)                         |
| Width (mm):                |                                |
| Depth (mm):                |                                |
| Gross Weight (kg):         |                                |
| Barcode:                   | 5056462661148                  |
| Product Details            |                                |
| Country of Origin:         | China                          |
| Fitting Instruction:       | No                             |
| CE & UKCA:                 |                                |
| FSC Certified Materials:   | Yes                            |
| Colour:                    | Satin Soft Black               |
| Construction Method:       | Cam & Wood Dowel               |
| Construction Type:         | Rigid                          |
| Cabinet Finish:            | MFC Painted Gloss              |
| Fascia Finish:             | Mdf Painted Gloss              |
| Cabinet Thickness (mm):    | 16                             |
| Fascia Thickness (mm):     | 18                             |
| Drawer Included:           | Yes                            |
| Drawer Type:               | 80mm High Metal S/C Inc Galler |
| No of Shelves:             | 0                              |
| Hinge Type:                | Not Applicable                 |
| Hinge Included:            | No                             |
| Adjustable Legs:           | No, Not Required               |
| Fixings Included:          | Yes                            |
| Handle Style:              | Modern                         |
| Waste Shroud:              | Yes                            |
| Handle Included:           | Yes, Supplied                  |
| Handle Type:               | Bar                            |
|                            |                                |