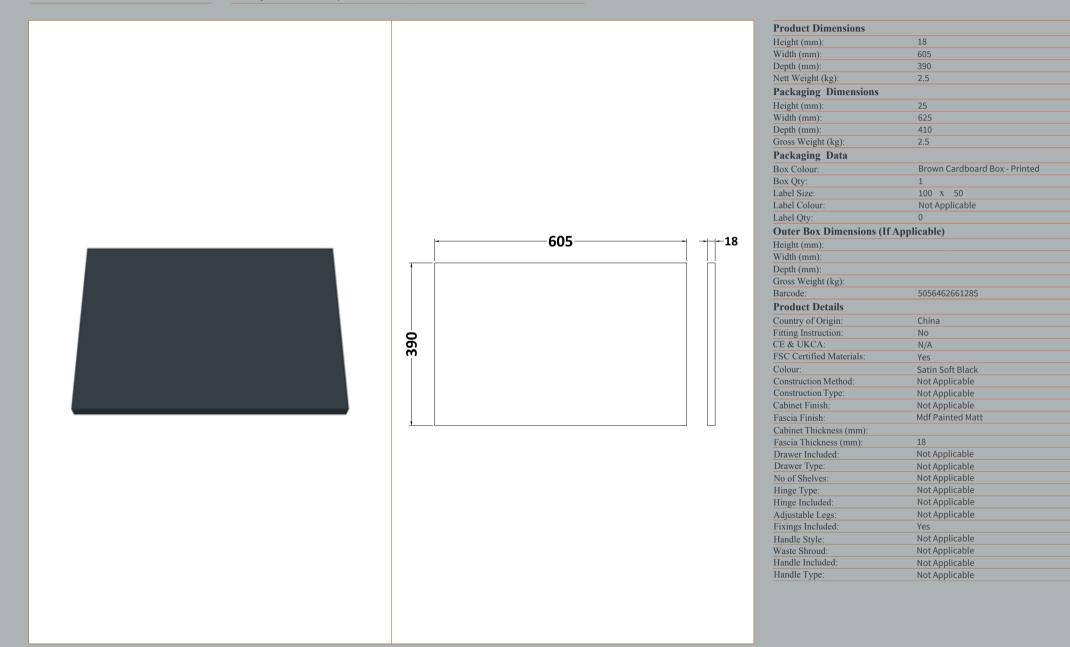

|
| Drawer Type:               | 80mm High Metal S/C Inc Galler |
| No of Shelves:             | 0                              |
| Hinge Type:                | Not Applicable                 |
| Hinge Included:            | No                             |
| Adjustable Legs:           | No, Not Required               |
| Fixings Included:          | Yes                            |
| Handle Style:              | Modern                         |
| Waste Shroud:              | Yes                            |
| Handle Included:           | Yes, Supplied                  |
| Handle Type:               | Bar                            |
|                            |                                |

ROXOR

Sales Code: MWT1460

**Description:** 600 Worktop (605X390x18mm)