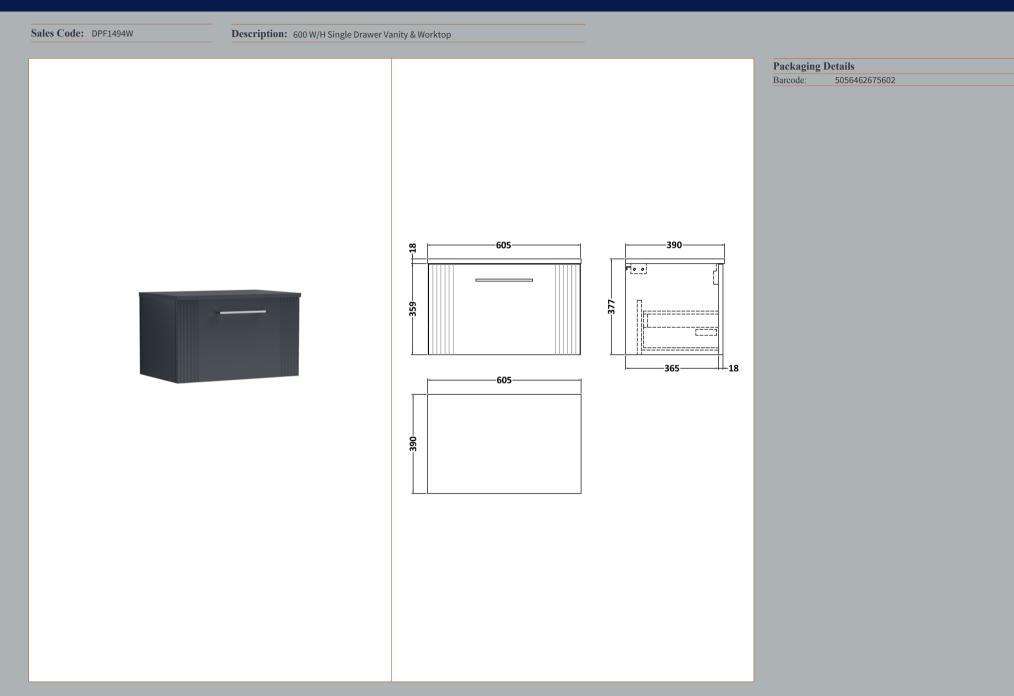

## TECHNICAL DATA SHEET

ROXOR

Sales Code: FLT1494

**Description:** 600 W/H Single Drawer Unit

| Product Dimensions         |                                |
|----------------------------|--------------------------------|
| Height (mm):               | 359                            |
| Width (mm):                | 600                            |
| Depth (mm):                | 383                            |
| Nett Weight (kg):          | 13                             |
| Packaging Dimensions       |                                |
| Height (mm):               | 380                            |
| Width (mm):                | 620                            |
| Depth (mm):                | 405                            |
| Gross Weight (kg):         | 13.5                           |
| Packaging Data             |                                |
| Box Colour:                | Brown Cardboard Box - Printed  |
| Box Qty:                   | 0                              |
| Label Size:                | 0 x 0                          |
| Label Colour:              | Not Applicable                 |
| Label Qty:                 | 0                              |
| Outer Box Dimensions (If A | Applicable)                    |
| Height (mm):               | FF (1)                         |
| Width (mm):                |                                |
| Depth (mm):                |                                |
| Gross Weight (kg):         |                                |
| Barcode:                   | 5056462661148                  |
| Product Details            |                                |
| Country of Origin:         | China                          |
| Fitting Instruction:       | No                             |
| CE & UKCA:                 |                                |
| FSC Certified Materials:   | Yes                            |
| Colour:                    | Satin Soft Black               |
| Construction Method:       | Cam & Wood Dowel               |
| Construction Type:         | Rigid                          |
| Cabinet Finish:            | MFC Painted Gloss              |
| Fascia Finish:             | Mdf Painted Gloss              |
| Cabinet Thickness (mm):    | 16                             |
| Fascia Thickness (mm):     | 18                             |
| Drawer Included:           | Yes                            |
| Drawer Type:               | 80mm High Metal S/C Inc Galler |
| No of Shelves:             | 0                              |
| Hinge Type:                | Not Applicable                 |
| Hinge Included:            | No                             |
| Adjustable Legs:           | No, Not Required               |
| Fixings Included:          | Yes                            |
| Handle Style:              | Modern                         |
| Waste Shroud:              | Yes                            |
| Handle Included:           | Yes, Supplied                  |
| Handle Type:               | Bar                            |
|                            |                                |