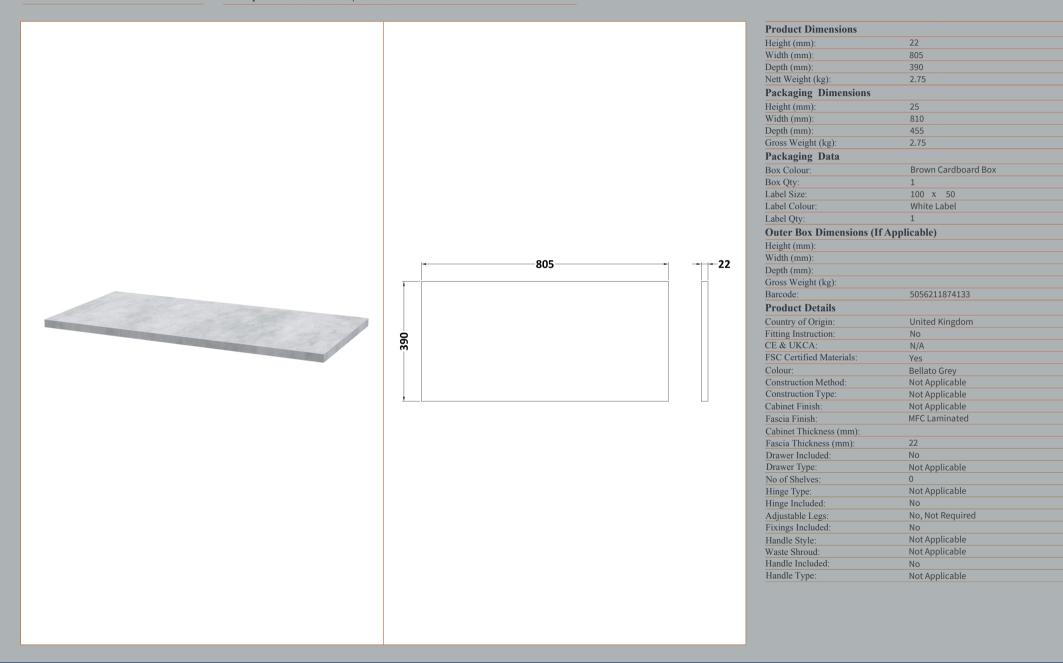

## TECHNICAL DATA SHEET

ROXOR

Sales Code: LBG800

Description: Laminate Worktop 805X390x22mm