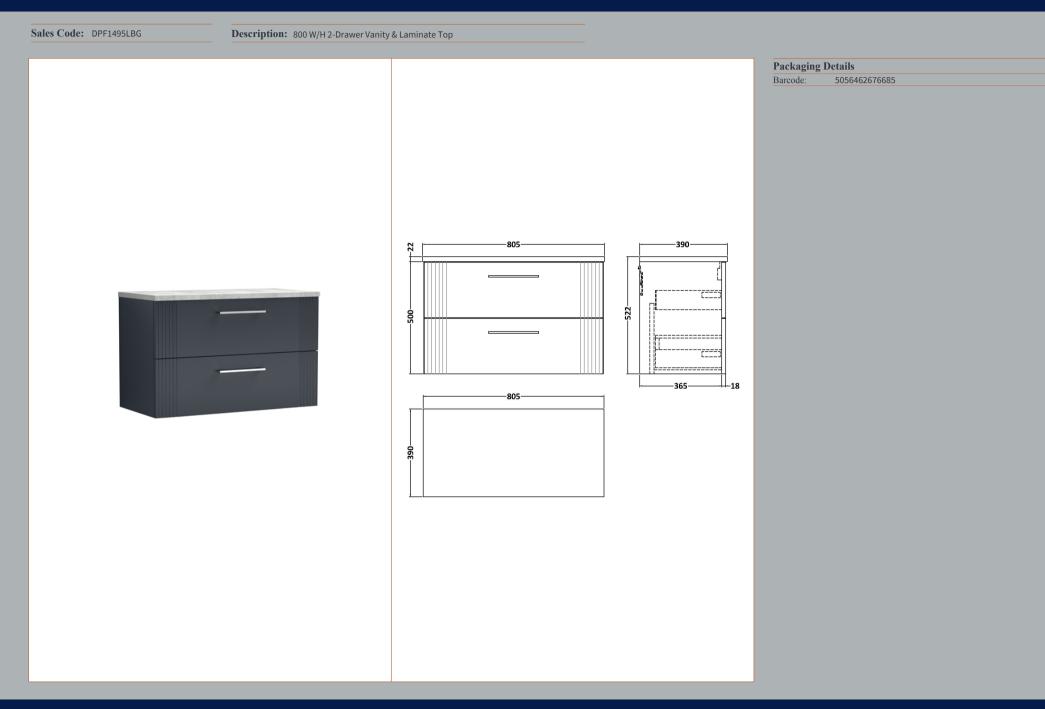

## TECHNICAL DATA SHEET

ROXOR

Sales Code: FLT1495

**Description:** 800 W/H 2-Drawer Unit

| Product Dimensions         |                               |
|----------------------------|-------------------------------|
| Height (mm):               | 500                           |
| Width (mm):                | 800                           |
| Depth (mm):                | 383                           |
| Nett Weight (kg):          | 24.5                          |
| Packaging Dimensions       |                               |
| Height (mm):               | 520                           |
| Width (mm):                | 820                           |
| Depth (mm):                | 405                           |
| Gross Weight (kg):         | 25                            |
| Packaging Data             |                               |
| Box Colour:                | Brown Cardboard Box - Printed |
| Box Oty:                   | 0                             |
| Label Size:                | 0 x 0                         |
| Label Colour:              | Not Applicable                |
| Label Qty:                 | 0                             |
| Outer Box Dimensions (If A | Applicable)                   |
| Height (mm):               |                               |
| Width (mm):                |                               |
| Depth (mm):                |                               |
| Gross Weight (kg):         |                               |
| Barcode:                   | 5056462661179                 |
| Product Details            |                               |
| Country of Origin:         | China                         |
| Fitting Instruction:       | No                            |
| CE & UKCA:                 |                               |
| FSC Certified Materials:   | Yes                           |
| Colour:                    | Satin Soft Black              |
| Construction Method:       | Cam & Wood Dowel              |
| Construction Type:         | Rigid                         |
| Cabinet Finish:            | MFC Painted Gloss             |
| Fascia Finish:             | Mdf Painted Gloss             |
| Cabinet Thickness (mm):    | 16                            |
| Fascia Thickness (mm):     | 18                            |
| Drawer Included:           | Yes                           |
| Drawer Type:               | 80mm High Metal Softclose     |
| No of Shelves:             | 0                             |
| Hinge Type:                | Not Applicable                |
| Hinge Included:            | No                            |
| Adjustable Legs:           | No, Not Required              |
| Fixings Included:          | Yes                           |
| Handle Style:              | Modern                        |
| Waste Shroud:              | Yes                           |
| Handle Included:           | Yes, Supplied                 |
| Handle Type:               | Bar                           |