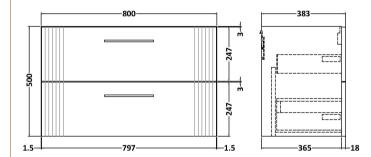

## TECHNICAL DATA SHEET

ROXOR

Sales Code: FLT1495

**Description:** 800 W/H 2-Drawer Unit

| Product Dimensions         |                               |
|----------------------------|-------------------------------|
| Height (mm):               | 500                           |
| Width (mm):                | 800                           |
| Depth (mm):                | 383                           |
| Nett Weight (kg):          | 24.5                          |
| Packaging Dimensions       |                               |
| Height (mm):               | 520                           |
| Width (mm):                | 820                           |
| Depth (mm):                | 405                           |
| Gross Weight (kg):         | 25                            |
| Packaging Data             |                               |
| Box Colour:                | Brown Cardboard Box - Printed |
| Box Oty:                   | 0                             |
| Label Size:                | 0 x 0                         |
| Label Colour:              | Not Applicable                |
| Label Qty:                 | 0                             |
| Outer Box Dimensions (If A | Applicable)                   |
| Height (mm):               |                               |
| Width (mm):                |                               |
| Depth (mm):                |                               |
| Gross Weight (kg):         |                               |
| Barcode:                   | 5056462661179                 |
| Product Details            |                               |
| Country of Origin:         | China                         |
| Fitting Instruction:       | No                            |
| CE & UKCA:                 |                               |
| FSC Certified Materials:   | Yes                           |
| Colour:                    | Satin Soft Black              |
| Construction Method:       | Cam & Wood Dowel              |
| Construction Type:         | Rigid                         |
| Cabinet Finish:            | MFC Painted Gloss             |
| Fascia Finish:             | Mdf Painted Gloss             |
| Cabinet Thickness (mm):    | 16                            |
| Fascia Thickness (mm):     | 18                            |
| Drawer Included:           | Yes                           |
| Drawer Type:               | 80mm High Metal Softclose     |
| No of Shelves:             | 0                             |
| Hinge Type:                | Not Applicable                |
| Hinge Included:            | No                            |
| Adjustable Legs:           | No, Not Required              |
| Fixings Included:          | Yes                           |
| Handle Style:              | Modern                        |
| Waste Shroud:              | Yes                           |
| Handle Included:           | Yes, Supplied                 |
| Handle Type:               | Bar                           |