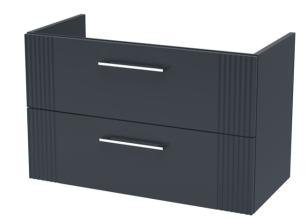

## TECHNICAL DATA SHEET

Packaging DetailsBarcode:5056462676654

**∐-18** 

ROXOR

Sales Code: FLT1495

**Description:** 800 W/H 2-Drawer Unit

| Product Dimensions         |                               |
|----------------------------|-------------------------------|
| Height (mm):               | 500                           |
| Width (mm):                | 800                           |
| Depth (mm):                | 383                           |
| Nett Weight (kg):          | 24.5                          |
| Packaging Dimensions       |                               |
| Height (mm):               | 520                           |
| Width (mm):                | 820                           |
| Depth (mm):                | 405                           |
| Gross Weight (kg):         | 25                            |
| Packaging Data             |                               |
| Box Colour:                | Brown Cardboard Box - Printed |
| Box Oty:                   | 0                             |
| Label Size:                | 0 x 0                         |
| Label Colour:              | Not Applicable                |
| Label Qty:                 | 0                             |
| Outer Box Dimensions (If A | Applicable)                   |
| Height (mm):               |                               |
| Width (mm):                |                               |
| Depth (mm):                |                               |
| Gross Weight (kg):         |                               |
| Barcode:                   | 5056462661179                 |
| Product Details            |                               |
| Country of Origin:         | China                         |
| Fitting Instruction:       | No                            |
| CE & UKCA:                 |                               |
| FSC Certified Materials:   | Yes                           |
| Colour:                    | Satin Soft Black              |
| Construction Method:       | Cam & Wood Dowel              |
| Construction Type:         | Rigid                         |
| Cabinet Finish:            | MFC Painted Gloss             |
| Fascia Finish:             | Mdf Painted Gloss             |
| Cabinet Thickness (mm):    | 16                            |
| Fascia Thickness (mm):     | 18                            |
| Drawer Included:           | Yes                           |
| Drawer Type:               | 80mm High Metal Softclose     |
| No of Shelves:             | 0                             |
| Hinge Type:                | Not Applicable                |
| Hinge Included:            | No                            |
| Adjustable Legs:           | No, Not Required              |
| Fixings Included:          | Yes                           |
| Handle Style:              | Modern                        |
| Waste Shroud:              | Yes                           |
| Handle Included:           | Yes, Supplied                 |
| Handle Type:               | Bar                           |