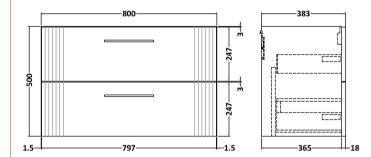

## TECHNICAL DATA SHEET

Packaging DetailsBarcode:5056462676654

**∐-18** 

ROXOR

Sales Code: FLT1495

**Description:** 800 W/H 2-Drawer Unit

| Product Dimensions         |                               |
|----------------------------|-------------------------------|
| Height (mm):               | 500                           |
| Width (mm):                | 800                           |
| Depth (mm):                | 383                           |
| Nett Weight (kg):          | 24.5                          |
| Packaging Dimensions       |                               |
| Height (mm):               | 520                           |
| Width (mm):                | 820                           |
| Depth (mm):                | 405                           |
| Gross Weight (kg):         | 25                            |
| Packaging Data             |                               |
| Box Colour:                | Brown Cardboard Box - Printed |
| Box Oty:                   | 0                             |
| Label Size:                | 0 x 0                         |
| Label Colour:              | Not Applicable                |
| Label Qty:                 | 0                             |
| Outer Box Dimensions (If A | Applicable)                   |
| Height (mm):               |                               |
| Width (mm):                |                               |
| Depth (mm):                |                               |
| Gross Weight (kg):         |                               |
| Barcode:                   | 5056462661179                 |
| Product Details            |                               |
| Country of Origin:         | China                         |
| Fitting Instruction:       | No                            |
| CE & UKCA:                 |                               |
| FSC Certified Materials:   | Yes                           |
| Colour:                    | Satin Soft Black              |
| Construction Method:       | Cam & Wood Dowel              |
| Construction Type:         | Rigid                         |
| Cabinet Finish:            | MFC Painted Gloss             |
| Fascia Finish:             | Mdf Painted Gloss             |
| Cabinet Thickness (mm):    | 16                            |
| Fascia Thickness (mm):     | 18                            |
| Drawer Included:           | Yes                           |
| Drawer Type:               | 80mm High Metal Softclose     |
| No of Shelves:             | 0                             |
| Hinge Type:                | Not Applicable                |
| Hinge Included:            | No                            |
| Adjustable Legs:           | No, Not Required              |
| Fixings Included:          | Yes                           |
| Handle Style:              | Modern                        |
| Waste Shroud:              | Yes                           |
| Handle Included:           | Yes, Supplied                 |
| Handle Type:               | Bar                           |