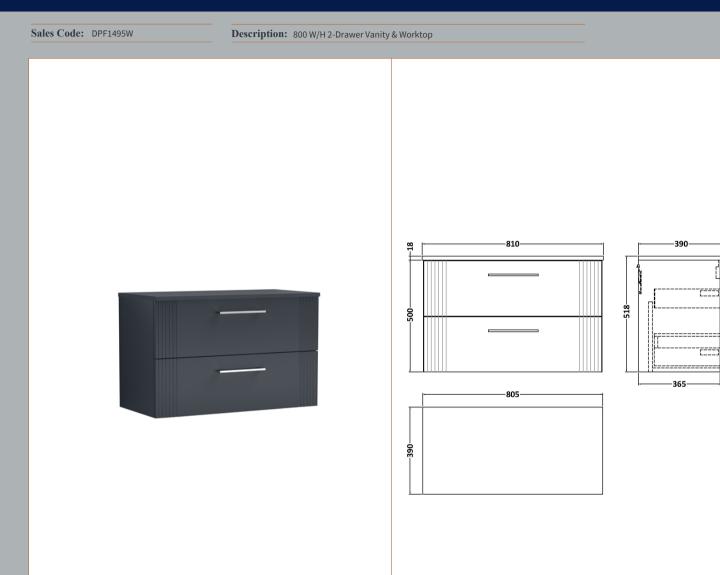

## TECHNICAL DATA SHEET

Packaging DetailsBarcode:5056462676654

**∐-18** 

ROXOR

Sales Code: FLT1495

**Description:** 800 W/H 2-Drawer Unit

| Product Dimensions         |                               |
|----------------------------|-------------------------------|
| Height (mm):               | 500                           |
| Width (mm):                | 800                           |
| Depth (mm):                | 383                           |
| Nett Weight (kg):          | 24.5                          |
| Packaging Dimensions       |                               |
| Height (mm):               | 520                           |
| Width (mm):                | 820                           |
| Depth (mm):                | 405                           |
| Gross Weight (kg):         | 25                            |
| Packaging Data             |                               |
| Box Colour:                | Brown Cardboard Box - Printed |
| Box Oty:                   | 0                             |
| Label Size:                | 0 x 0                         |
| Label Colour:              | Not Applicable                |
| Label Qty:                 | 0                             |
| Outer Box Dimensions (If A | Applicable)                   |
| Height (mm):               |                               |
| Width (mm):                |                               |
| Depth (mm):                |                               |
| Gross Weight (kg):         |                               |
| Barcode:                   | 5056462661179                 |
| Product Details            |                               |
| Country of Origin:         | China                         |
| Fitting Instruction:       | No                            |
| CE & UKCA:                 |                               |
| FSC Certified Materials:   | Yes                           |
| Colour:                    | Satin Soft Black              |
| Construction Method:       | Cam & Wood Dowel              |
| Construction Type:         | Rigid                         |
| Cabinet Finish:            | MFC Painted Gloss             |
| Fascia Finish:             | Mdf Painted Gloss             |
| Cabinet Thickness (mm):    | 16                            |
| Fascia Thickness (mm):     | 18                            |
| Drawer Included:           | Yes                           |
| Drawer Type:               | 80mm High Metal Softclose     |
| No of Shelves:             | 0                             |
| Hinge Type:                | Not Applicable                |
| Hinge Included:            | No                            |
| Adjustable Legs:           | No, Not Required              |
| Fixings Included:          | Yes                           |
| Handle Style:              | Modern                        |
| Waste Shroud:              | Yes                           |
| Handle Included:           | Yes, Supplied                 |
| Handle Type:               | Bar                           |