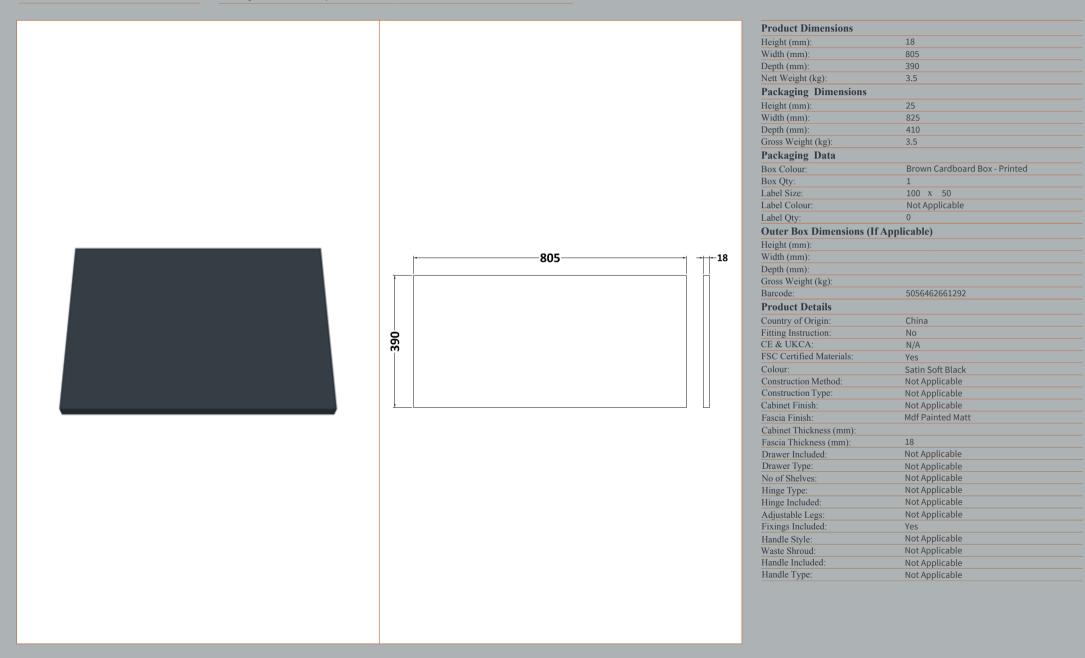

18                            |
| Drawer Included:           | Yes                           |
| Drawer Type:               | 80mm High Metal Softclose     |
| No of Shelves:             | 0                             |
| Hinge Type:                | Not Applicable                |
| Hinge Included:            | No                            |
| Adjustable Legs:           | No, Not Required              |
| Fixings Included:          | Yes                           |
| Handle Style:              | Modern                        |
| Waste Shroud:              | Yes                           |
| Handle Included:           | Yes, Supplied                 |
| Handle Type:               | Bar                           |

ROXOR

Sales Code: MWT1480

**Description:** 800 Worktop (805X390x18mm)