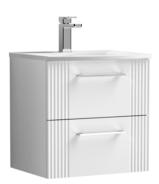

## ROXOR

Sales Code: DPF192G Description: 500 W/H 2-Drawer Vanity & Basin 4

| T .  |       |      | TO . | • •    |
|------|-------|------|------|--------|
| Pac  | zan   | ınσ  | 1)61 | tails  |
| I ac | IX CE | 1115 | DU   | CILLIS |