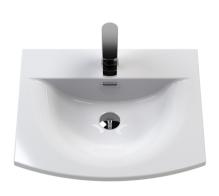

Bar

Handle Type:

Sales Code: NVM042 Description: 500 Curved Basin 1Th

| Product Dime         | nsions                                                  |                                         |                               |  |  |
|----------------------|---------------------------------------------------------|-----------------------------------------|-------------------------------|--|--|
| Height (mm):         |                                                         | 160                                     |                               |  |  |
| Width (mm):          |                                                         | 510                                     |                               |  |  |
| Depth (mm):          |                                                         | 440                                     |                               |  |  |
| Nett Weight (kg)     |                                                         | 9                                       |                               |  |  |
| Packaging Dir        |                                                         |                                         |                               |  |  |
| Height (mm):         |                                                         | 190                                     |                               |  |  |
| Width (mm):          |                                                         | 530                                     |                               |  |  |
| Depth (mm):          |                                                         | 415                                     |                               |  |  |
| Gross Weight (kg     | g):                                                     | 9.5                                     |                               |  |  |
| Packaging Da         | ta                                                      |                                         |                               |  |  |
| Box Colour:          |                                                         | Brown Cardb                             | ooard Box - Printed           |  |  |
| Box Qty:             |                                                         | 1                                       |                               |  |  |
| Label Size:          |                                                         | 100 x 50                                |                               |  |  |
| Label Colour:        |                                                         | White Label                             |                               |  |  |
| Label Qty:           |                                                         | 2                                       |                               |  |  |
| Outer Box Dir        | nensions (If Appli                                      | cable)                                  |                               |  |  |
| Height (mm):         |                                                         |                                         |                               |  |  |
| Width (mm):          |                                                         |                                         |                               |  |  |
| Depth (mm):          |                                                         |                                         |                               |  |  |
| Gross Weight (kg     | g):                                                     |                                         |                               |  |  |
| Barcode:             |                                                         | 50564626209                             | 985                           |  |  |
| <b>Product Detai</b> | ls                                                      |                                         |                               |  |  |
| Country of Origin    | n:                                                      | China                                   |                               |  |  |
| Fitting Instructio   | n:                                                      | No                                      |                               |  |  |
| Certification: CI    | E & UKCA: No V                                          | WRAS: N/A                               | WRAS No: N/A                  |  |  |
| Product Material     | :                                                       | Vitreous Chir                           | าล                            |  |  |
| Fixing Supplied:     |                                                         | No                                      |                               |  |  |
|                      |                                                         |                                         |                               |  |  |
| Pans/Bidets:         | Trap Style: Not App                                     | olicable                                | Includes Seat: Not Applicable |  |  |
| Seats:               | Seat Type: Not App                                      | licable                                 | Material: Not Applicable      |  |  |
|                      | Function: Not Applicable Hinge Type: Not Applicable     |                                         |                               |  |  |
|                      | Hinge Material: Not Applicable                          |                                         |                               |  |  |
|                      |                                                         | p p c c c c c c c c c c c c c c c c c c |                               |  |  |
| Cisterns:            | Operating Type: Not Applicable Fittings: Not Applicable |                                         |                               |  |  |
| Cisteriis:           | Lever Type: Not Applicable                              |                                         |                               |  |  |
|                      | Level Type. Noth                                        | pricable                                |                               |  |  |
| Basins:              | Tap Hole: One Tap                                       | hole                                    | Chain Stay Hole: No           |  |  |
|                      | Template: Not Requ                                      |                                         | Waste Type Req: Slotted       |  |  |
|                      | Overflow Inc: Yes                                       |                                         | Overflow Cover: Yes           |  |  |
|                      |                                                         |                                         |                               |  |  |
|                      | Inner Bowl Depth (n                                     | ): 125mm                                |                               |  |  |