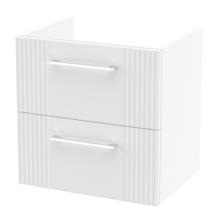

Barcode: 5056462681610

Sales Code: FLT192 Description: 500 W/H 2-Drawer Unit

| <b>Product Dimensions</b> |                                        |  |  |
|---------------------------|----------------------------------------|--|--|
| Height (mm):              | 500                                    |  |  |
| Width (mm):               | 500                                    |  |  |
| Depth (mm):               | 383                                    |  |  |
| Nett Weight (kg):         | 18.5                                   |  |  |
| Packaging Dimensions      |                                        |  |  |
| Height (mm):              | 520                                    |  |  |
| Width (mm):               | 520                                    |  |  |
| Depth (mm):               | 405                                    |  |  |
| Gross Weight (kg):        | 19                                     |  |  |
| Packaging Data            |                                        |  |  |
| Box Colour:               | Brown Cardboard Box - Printed          |  |  |
| Box Qty:                  | 0                                      |  |  |
| Label Size:               | 0 x 0                                  |  |  |
| Label Colour:             | Not Applicable                         |  |  |
| Label Qty:                | 0                                      |  |  |
| Outer Box Dimensions (If  | Applicable)                            |  |  |
| Height (mm):              | FF ··································· |  |  |
| Width (mm):               |                                        |  |  |
| Depth (mm):               |                                        |  |  |
| Gross Weight (kg):        |                                        |  |  |
| Barcode:                  | 5056462655369                          |  |  |
| Product Details           |                                        |  |  |
| Country of Origin:        | China                                  |  |  |
| Fitting Instruction:      | No                                     |  |  |
| CE & UKCA:                |                                        |  |  |
| FSC Certified Materials:  | Yes                                    |  |  |
| Colour:                   | Satin White                            |  |  |
| Construction Method:      | Cam & Wood Dowel                       |  |  |
| Construction Type:        | Rigid                                  |  |  |
| Cabinet Finish:           | MFC Painted Gloss                      |  |  |
| Fascia Finish:            | Mdf Painted Gloss                      |  |  |
| Cabinet Thickness (mm):   | 16                                     |  |  |
| Fascia Thickness (mm):    | 18                                     |  |  |
| Drawer Included:          | Yes                                    |  |  |
| Drawer Type:              | 80mm High Metal Softclose              |  |  |
| No of Shelves:            | 0                                      |  |  |
| Hinge Type:               | Not Applicable                         |  |  |
| Hinge Included:           | No                                     |  |  |
| Adjustable Legs:          | No, Not Required                       |  |  |
| Fixings Included:         | Yes                                    |  |  |
| Handle Style:             | Modern                                 |  |  |
| Waste Shroud:             | Yes                                    |  |  |
| Handle Included:          | Yes, Supplied                          |  |  |