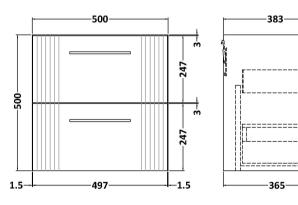

Barcode: 5056462681610

Sales Code: FLT192 Description: 500 W/H 2-Drawer Unit

| <b>Product Dimensions</b> |                                        |  |  |
|---------------------------|----------------------------------------|--|--|
| Height (mm):              | 500                                    |  |  |
| Width (mm):               | 500                                    |  |  |
| Depth (mm):               | 383                                    |  |  |
| Nett Weight (kg):         | 18.5                                   |  |  |
| Packaging Dimensions      |                                        |  |  |
| Height (mm):              | 520                                    |  |  |
| Width (mm):               | 520                                    |  |  |
| Depth (mm):               | 405                                    |  |  |
| Gross Weight (kg):        | 19                                     |  |  |
| Packaging Data            |                                        |  |  |
| Box Colour:               | Brown Cardboard Box - Printed          |  |  |
| Box Qty:                  | 0                                      |  |  |
| Label Size:               | 0 x 0                                  |  |  |
| Label Colour:             | Not Applicable                         |  |  |
| Label Qty:                | 0                                      |  |  |
| Outer Box Dimensions (If  | Applicable)                            |  |  |
| Height (mm):              | FF ··································· |  |  |
| Width (mm):               |                                        |  |  |
| Depth (mm):               |                                        |  |  |
| Gross Weight (kg):        |                                        |  |  |
| Barcode:                  | 5056462655369                          |  |  |
| Product Details           |                                        |  |  |
| Country of Origin:        | China                                  |  |  |
| Fitting Instruction:      | No                                     |  |  |
| CE & UKCA:                |                                        |  |  |
| FSC Certified Materials:  | Yes                                    |  |  |
| Colour:                   | Satin White                            |  |  |
| Construction Method:      | Cam & Wood Dowel                       |  |  |
| Construction Type:        | Rigid                                  |  |  |
| Cabinet Finish:           | MFC Painted Gloss                      |  |  |
| Fascia Finish:            | Mdf Painted Gloss                      |  |  |
| Cabinet Thickness (mm):   | 16                                     |  |  |
| Fascia Thickness (mm):    | 18                                     |  |  |
| Drawer Included:          | Yes                                    |  |  |
| Drawer Type:              | 80mm High Metal Softclose              |  |  |
| No of Shelves:            | 0                                      |  |  |
| Hinge Type:               | Not Applicable                         |  |  |
| Hinge Included:           | No                                     |  |  |
| Adjustable Legs:          | No, Not Required                       |  |  |
| Fixings Included:         | Yes                                    |  |  |
| Handle Style:             | Modern                                 |  |  |
| Waste Shroud:             | Yes                                    |  |  |
| Handle Included:          | Yes, Supplied                          |  |  |