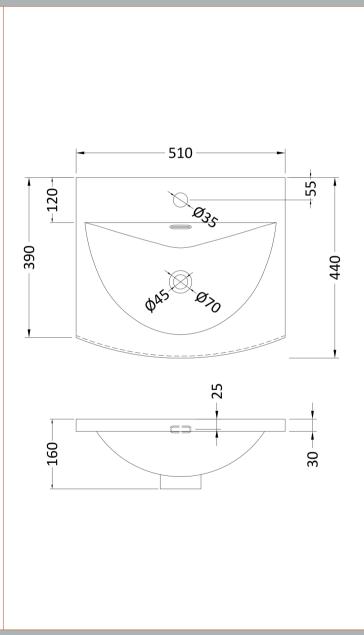

Bar

Handle Type:

Sales Code: NVM042 Description: 500 Curved Basin 1Th

| Product Dime         | nsions                                                  |                                         |                               |  |  |
|----------------------|---------------------------------------------------------|-----------------------------------------|-------------------------------|--|--|
| Height (mm):         |                                                         | 160                                     |                               |  |  |
| Width (mm):          |                                                         | 510                                     |                               |  |  |
| Depth (mm):          |                                                         | 440                                     |                               |  |  |
| Nett Weight (kg)     |                                                         | 9                                       |                               |  |  |
| Packaging Dir        |                                                         |                                         |                               |  |  |
| Height (mm):         |                                                         | 190                                     |                               |  |  |
| Width (mm):          |                                                         | 530                                     |                               |  |  |
| Depth (mm):          |                                                         | 415                                     |                               |  |  |
| Gross Weight (kg     | g):                                                     | 9.5                                     |                               |  |  |
| Packaging Da         | ta                                                      |                                         |                               |  |  |
| Box Colour:          |                                                         | Brown Cardb                             | ooard Box - Printed           |  |  |
| Box Qty:             |                                                         | 1                                       |                               |  |  |
| Label Size:          |                                                         | 100 x 50                                |                               |  |  |
| Label Colour:        |                                                         | White Label                             |                               |  |  |
| Label Qty:           |                                                         | 2                                       |                               |  |  |
| Outer Box Dir        | nensions (If Appli                                      | cable)                                  |                               |  |  |
| Height (mm):         |                                                         |                                         |                               |  |  |
| Width (mm):          |                                                         |                                         |                               |  |  |
| Depth (mm):          |                                                         |                                         |                               |  |  |
| Gross Weight (kg     | g):                                                     |                                         |                               |  |  |
| Barcode:             |                                                         | 50564626209                             | 985                           |  |  |
| <b>Product Detai</b> | ls                                                      |                                         |                               |  |  |
| Country of Origin    | n:                                                      | China                                   |                               |  |  |
| Fitting Instructio   | n:                                                      | No                                      |                               |  |  |
| Certification: CI    | E & UKCA: No V                                          | WRAS: N/A                               | WRAS No: N/A                  |  |  |
| Product Material     | :                                                       | Vitreous Chir                           | าล                            |  |  |
| Fixing Supplied:     |                                                         | No                                      |                               |  |  |
|                      |                                                         |                                         |                               |  |  |
| Pans/Bidets:         | Trap Style: Not App                                     | olicable                                | Includes Seat: Not Applicable |  |  |
| Seats:               | Seat Type: Not App                                      | licable                                 | Material: Not Applicable      |  |  |
|                      | Function: Not Applicable Hinge Type: Not Applicable     |                                         |                               |  |  |
|                      | Hinge Material: Not Applicable                          |                                         |                               |  |  |
|                      |                                                         | p p c c c c c c c c c c c c c c c c c c |                               |  |  |
| Cisterns:            | Operating Type: Not Applicable Fittings: Not Applicable |                                         |                               |  |  |
| Cisteriis:           | Lever Type: Not Applicable                              |                                         |                               |  |  |
|                      | Level Type. Noth                                        | pricable                                |                               |  |  |
| Basins:              | Tap Hole: One Tap                                       | hole                                    | Chain Stay Hole: No           |  |  |
|                      | Template: Not Requ                                      |                                         | Waste Type Req: Slotted       |  |  |
|                      | Overflow Inc: Yes                                       |                                         | Overflow Cover: Yes           |  |  |
|                      |                                                         |                                         |                               |  |  |
|                      | Inner Bowl Depth (n                                     | ): 125mm                                |                               |  |  |