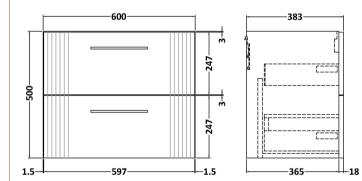

## TECHNICAL DATA SHEET

**Description:** 600 W/H 2-Drawer Vanity & Basin 1

ROXOR

Sales Code: FLT193

**Description:** 600 W/H 2-Drawer Unit

| Product Dimensions       |                               |  |  |
|--------------------------|-------------------------------|--|--|
| Height (mm):             | 500                           |  |  |
| Width (mm):              | 600                           |  |  |
| Depth (mm):              | 383                           |  |  |
| Nett Weight (kg):        | 22.5                          |  |  |
| Packaging Dimensions     |                               |  |  |
| Height (mm):             | 520                           |  |  |
| Width (mm):              | 620                           |  |  |
| Depth (mm):              | 405                           |  |  |
| Gross Weight (kg):       | 23                            |  |  |
| Packaging Data           |                               |  |  |
| Box Colour:              | Brown Cardboard Box - Printed |  |  |
| Box Qty:                 | 0                             |  |  |
| Label Size:              | 0 x 0                         |  |  |
| Label Colour:            | Not Applicable                |  |  |
| Label Qty:               | 0                             |  |  |
| Outer Box Dimensions (If | Applicable)                   |  |  |
| Height (mm):             |                               |  |  |
| Width (mm):              |                               |  |  |
| Depth (mm):              |                               |  |  |
| Gross Weight (kg):       |                               |  |  |
| Barcode:                 | 5056462655482                 |  |  |
| Product Details          |                               |  |  |
| Country of Origin:       | China                         |  |  |
| Fitting Instruction:     | No                            |  |  |
| CE & UKCA:               |                               |  |  |
| FSC Certified Materials: | Yes                           |  |  |
| Colour:                  | Satin White                   |  |  |
| Construction Method:     | Cam & Wood Dowel              |  |  |
| Construction Type:       | Rigid                         |  |  |
| Cabinet Finish:          | MFC Painted Gloss             |  |  |
| Fascia Finish:           | Mdf Painted Gloss             |  |  |
| Cabinet Thickness (mm):  | 16                            |  |  |
| Fascia Thickness (mm):   | 18                            |  |  |
| Drawer Included:         | Yes                           |  |  |
| Drawer Type:             | 80mm High Metal Softclose     |  |  |
| No of Shelves:           | 0                             |  |  |
| Hinge Type:              | Not Applicable                |  |  |
| Hinge Included:          | No                            |  |  |
| Adjustable Legs:         | No, Not Required              |  |  |
| Fixings Included:        | Yes                           |  |  |
| Handle Style:            | Modern                        |  |  |
| Waste Shroud:            | Yes                           |  |  |
| Handle Included:         | Yes, Supplied                 |  |  |
| Handle Type:             | Bar                           |  |  |