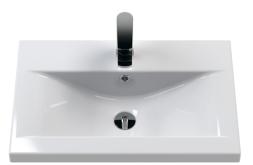

ROXOR

Sales Code: NVM013

**Description:** 600 Mid-Edged Basin 1 Th

| Product Dime                     | nsions                                                  |                               |                               |  |
|----------------------------------|---------------------------------------------------------|-------------------------------|-------------------------------|--|
| Height (mm):                     |                                                         | 180                           |                               |  |
| Width (mm):                      |                                                         | 610                           |                               |  |
| Depth (mm):<br>Nett Weight (kg): |                                                         | 390<br>11                     |                               |  |
|                                  |                                                         |                               |                               |  |
| Height (mm):                     |                                                         | 200                           |                               |  |
| Width (mm):                      |                                                         | 410                           |                               |  |
| Depth (mm):                      |                                                         | 630                           |                               |  |
| Gross Weight (kg):               |                                                         | 11                            |                               |  |
| Packaging Da                     | ta                                                      |                               |                               |  |
| Box Colour:                      |                                                         | Brown Cardboard Box - Printed |                               |  |
| Box Qty:                         |                                                         | 1                             |                               |  |
| Label Size:                      |                                                         | 100 x 50                      |                               |  |
| Label Colour:                    |                                                         | White Label                   |                               |  |
| Label Qty:                       |                                                         | 2                             |                               |  |
| Outer Box Di                     | nensions (If App                                        | licable)                      |                               |  |
| Height (mm):                     |                                                         |                               |                               |  |
| Width (mm):                      |                                                         |                               |                               |  |
| Depth (mm):                      |                                                         |                               |                               |  |
| Gross Weight (kg                 | g):                                                     |                               |                               |  |
| Barcode:                         |                                                         | 505536904                     | 3415                          |  |
| Product Detai                    | ls                                                      |                               |                               |  |
| Country of Origi                 | n:                                                      | China                         |                               |  |
| Fitting Instruction:             |                                                         | No                            |                               |  |
| Certification: CI                | E & UKCA: No                                            | WRAS: N/                      | A WRAS No: N/A                |  |
| Product Material:                |                                                         | Vitreous China                |                               |  |
| Fixing Supplied:                 |                                                         | No                            |                               |  |
| Pans/Bidets:                     | Trap Style: Not A                                       | pplicable                     | Includes Seat: Not Applicable |  |
| Seats:                           | Seat Type: Not Ap                                       | pplicable                     | Material: Not Applicable      |  |
|                                  |                                                         |                               | Hinge Type: Not Applicable    |  |
|                                  | Hinge Material: Not Applicable                          |                               |                               |  |
| Cisterns:                        | Operating Type: Not Applicable Fittings: Not Applicable |                               |                               |  |
|                                  | Lever Type: Not                                         | Applicable                    |                               |  |
| Basins:                          | Tap Hole: One Taphole                                   |                               | Chain Stay Hole: No           |  |
|                                  | Template: Not Required                                  |                               | Waste Type Req: Slotted       |  |
|                                  | Overflow Inc: Yes                                       |                               | Overflow Cover: Yes           |  |
|                                  | Inner Bowl Depth                                        | ( ) .                         |                               |  |