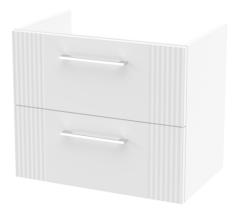

## TECHNICAL DATA SHEET

**Description:** 600 W/H 2-Drawer Vanity & Basin 1

ROXOR

Sales Code: FLT193

**Description:** 600 W/H 2-Drawer Unit

| Product Dimensions       |                               |  |  |
|--------------------------|-------------------------------|--|--|
| Height (mm):             | 500                           |  |  |
| Width (mm):              | 600                           |  |  |
| Depth (mm):              | 383                           |  |  |
| Nett Weight (kg):        | 22.5                          |  |  |
| Packaging Dimensions     |                               |  |  |
| Height (mm):             | 520                           |  |  |
| Width (mm):              | 620                           |  |  |
| Depth (mm):              | 405                           |  |  |
| Gross Weight (kg):       | 23                            |  |  |
| Packaging Data           |                               |  |  |
| Box Colour:              | Brown Cardboard Box - Printed |  |  |
| Box Qty:                 | 0                             |  |  |
| Label Size:              | 0 x 0                         |  |  |
| Label Colour:            | Not Applicable                |  |  |
| Label Qty:               | 0                             |  |  |
| Outer Box Dimensions (If | Applicable)                   |  |  |
| Height (mm):             |                               |  |  |
| Width (mm):              |                               |  |  |
| Depth (mm):              |                               |  |  |
| Gross Weight (kg):       |                               |  |  |
| Barcode:                 | 5056462655482                 |  |  |
| Product Details          |                               |  |  |
| Country of Origin:       | China                         |  |  |
| Fitting Instruction:     | No                            |  |  |
| CE & UKCA:               |                               |  |  |
| FSC Certified Materials: | Yes                           |  |  |
| Colour:                  | Satin White                   |  |  |
| Construction Method:     | Cam & Wood Dowel              |  |  |
| Construction Type:       | Rigid                         |  |  |
| Cabinet Finish:          | MFC Painted Gloss             |  |  |
| Fascia Finish:           | Mdf Painted Gloss             |  |  |
| Cabinet Thickness (mm):  | 16                            |  |  |
| Fascia Thickness (mm):   | 18                            |  |  |
| Drawer Included:         | Yes                           |  |  |
| Drawer Type:             | 80mm High Metal Softclose     |  |  |
| No of Shelves:           | 0                             |  |  |
| Hinge Type:              | Not Applicable                |  |  |
| Hinge Included:          | No                            |  |  |
| Adjustable Legs:         | No, Not Required              |  |  |
| Fixings Included:        | Yes                           |  |  |
| Handle Style:            | Modern                        |  |  |
| Waste Shroud:            | Yes                           |  |  |
| Handle Included:         | Yes, Supplied                 |  |  |
| Handle Type:             | Bar                           |  |  |