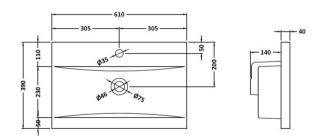

ROXOR

Sales Code: NVM013

**Description:** 600 Mid-Edged Basin 1 Th

| Product Dime                     | nsions                                                  |                               |                               |  |
|----------------------------------|---------------------------------------------------------|-------------------------------|-------------------------------|--|
| Height (mm):                     |                                                         | 180                           |                               |  |
| Width (mm):                      |                                                         | 610                           |                               |  |
| Depth (mm):<br>Nett Weight (kg): |                                                         | 390<br>11                     |                               |  |
|                                  |                                                         |                               |                               |  |
| Height (mm):                     |                                                         | 200                           |                               |  |
| Width (mm):                      |                                                         | 410                           |                               |  |
| Depth (mm):                      |                                                         | 630                           |                               |  |
| Gross Weight (kg):               |                                                         | 11                            |                               |  |
| Packaging Da                     | ta                                                      |                               |                               |  |
| Box Colour:                      |                                                         | Brown Cardboard Box - Printed |                               |  |
| Box Qty:                         |                                                         | 1                             |                               |  |
| Label Size:                      |                                                         | 100 x 50                      |                               |  |
| Label Colour:                    |                                                         | White Label                   |                               |  |
| Label Qty:                       |                                                         | 2                             |                               |  |
| Outer Box Di                     | nensions (If App                                        | licable)                      |                               |  |
| Height (mm):                     |                                                         |                               |                               |  |
| Width (mm):                      |                                                         |                               |                               |  |
| Depth (mm):                      |                                                         |                               |                               |  |
| Gross Weight (kg                 | g):                                                     |                               |                               |  |
| Barcode:                         |                                                         | 505536904                     | 3415                          |  |
| Product Detai                    | ls                                                      |                               |                               |  |
| Country of Origi                 | n:                                                      | China                         |                               |  |
| Fitting Instruction:             |                                                         | No                            |                               |  |
| Certification: CI                | E & UKCA: No                                            | WRAS: N/                      | A WRAS No: N/A                |  |
| Product Material:                |                                                         | Vitreous China                |                               |  |
| Fixing Supplied:                 |                                                         | No                            |                               |  |
| Pans/Bidets:                     | Trap Style: Not A                                       | pplicable                     | Includes Seat: Not Applicable |  |
| Seats:                           | Seat Type: Not Ap                                       | pplicable                     | Material: Not Applicable      |  |
|                                  |                                                         |                               | Hinge Type: Not Applicable    |  |
|                                  | Hinge Material: Not Applicable                          |                               |                               |  |
| Cisterns:                        | Operating Type: Not Applicable Fittings: Not Applicable |                               |                               |  |
|                                  | Lever Type: Not                                         | Applicable                    |                               |  |
| Basins:                          | Tap Hole: One Taphole                                   |                               | Chain Stay Hole: No           |  |
|                                  | Template: Not Required                                  |                               | Waste Type Req: Slotted       |  |
|                                  | Overflow Inc: Yes                                       |                               | Overflow Cover: Yes           |  |
|                                  | Inner Bowl Depth                                        | ( ) .                         |                               |  |