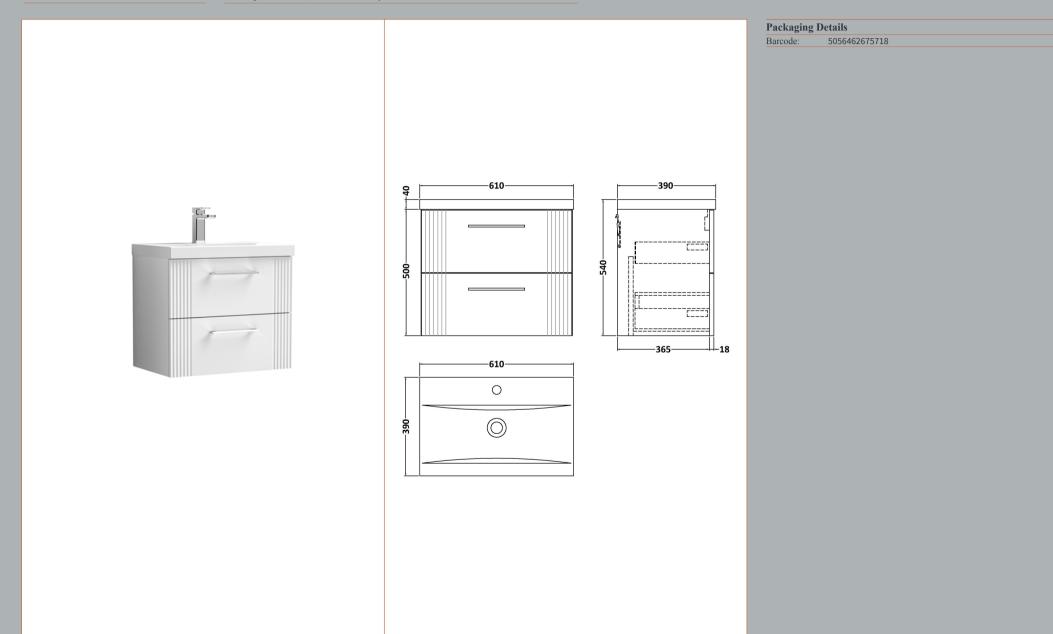

## TECHNICAL DATA SHEET

**Description:** 600 W/H 2-Drawer Vanity & Basin 1

ROXOR

Sales Code: FLT193

**Description:** 600 W/H 2-Drawer Unit

| Product Dimensions       |                               |  |  |
|--------------------------|-------------------------------|--|--|
| Height (mm):             | 500                           |  |  |
| Width (mm):              | 600                           |  |  |
| Depth (mm):              | 383                           |  |  |
| Nett Weight (kg):        | 22.5                          |  |  |
| Packaging Dimensions     |                               |  |  |
| Height (mm):             | 520                           |  |  |
| Width (mm):              | 620                           |  |  |
| Depth (mm):              | 405                           |  |  |
| Gross Weight (kg):       | 23                            |  |  |
| Packaging Data           |                               |  |  |
| Box Colour:              | Brown Cardboard Box - Printed |  |  |
| Box Qty:                 | 0                             |  |  |
| Label Size:              | 0 x 0                         |  |  |
| Label Colour:            | Not Applicable                |  |  |
| Label Qty:               | 0                             |  |  |
| Outer Box Dimensions (If | Applicable)                   |  |  |
| Height (mm):             |                               |  |  |
| Width (mm):              |                               |  |  |
| Depth (mm):              |                               |  |  |
| Gross Weight (kg):       |                               |  |  |
| Barcode:                 | 5056462655482                 |  |  |
| Product Details          |                               |  |  |
| Country of Origin:       | China                         |  |  |
| Fitting Instruction:     | No                            |  |  |
| CE & UKCA:               |                               |  |  |
| FSC Certified Materials: | Yes                           |  |  |
| Colour:                  | Satin White                   |  |  |
| Construction Method:     | Cam & Wood Dowel              |  |  |
| Construction Type:       | Rigid                         |  |  |
| Cabinet Finish:          | MFC Painted Gloss             |  |  |
| Fascia Finish:           | Mdf Painted Gloss             |  |  |
| Cabinet Thickness (mm):  | 16                            |  |  |
| Fascia Thickness (mm):   | 18                            |  |  |
| Drawer Included:         | Yes                           |  |  |
| Drawer Type:             | 80mm High Metal Softclose     |  |  |
| No of Shelves:           | 0                             |  |  |
| Hinge Type:              | Not Applicable                |  |  |
| Hinge Included:          | No                            |  |  |
| Adjustable Legs:         | No, Not Required              |  |  |
| Fixings Included:        | Yes                           |  |  |
| Handle Style:            | Modern                        |  |  |
| Waste Shroud:            | Yes                           |  |  |
| Handle Included:         | Yes, Supplied                 |  |  |
| Handle Type:             | Bar                           |  |  |

ROXOR

Sales Code: NVM013

**Description:** 600 Mid-Edged Basin 1 Th

| Product Dime                     | nsions                                                  |                               |                               |  |
|----------------------------------|---------------------------------------------------------|-------------------------------|-------------------------------|--|
| Height (mm):                     |                                                         | 180                           |                               |  |
| Width (mm):                      |                                                         | 610                           |                               |  |
| Depth (mm):<br>Nett Weight (kg): |                                                         | 390<br>11                     |                               |  |
|                                  |                                                         |                               |                               |  |
| Height (mm):                     |                                                         | 200                           |                               |  |
| Width (mm):                      |                                                         | 410                           |                               |  |
| Depth (mm):                      |                                                         | 630                           |                               |  |
| Gross Weight (kg):               |                                                         | 11                            |                               |  |
| Packaging Da                     | ta                                                      |                               |                               |  |
| Box Colour:                      |                                                         | Brown Cardboard Box - Printed |                               |  |
| Box Qty:                         |                                                         | 1                             |                               |  |
| Label Size:                      |                                                         | 100 x 50                      |                               |  |
| Label Colour:                    |                                                         | White Label                   |                               |  |
| Label Qty:                       |                                                         | 2                             |                               |  |
| Outer Box Di                     | nensions (If App                                        | licable)                      |                               |  |
| Height (mm):                     |                                                         |                               |                               |  |
| Width (mm):                      |                                                         |                               |                               |  |
| Depth (mm):                      |                                                         |                               |                               |  |
| Gross Weight (kg                 | g):                                                     |                               |                               |  |
| Barcode:                         |                                                         | 505536904                     | 3415                          |  |
| Product Detai                    | ls                                                      |                               |                               |  |
| Country of Origi                 | n:                                                      | China                         |                               |  |
| Fitting Instruction:             |                                                         | No                            |                               |  |
| Certification: CI                | E & UKCA: No                                            | WRAS: N/                      | A WRAS No: N/A                |  |
| Product Material:                |                                                         | Vitreous China                |                               |  |
| Fixing Supplied:                 |                                                         | No                            |                               |  |
| Pans/Bidets:                     | Trap Style: Not A                                       | pplicable                     | Includes Seat: Not Applicable |  |
| Seats:                           | Seat Type: Not Ap                                       | pplicable                     | Material: Not Applicable      |  |
|                                  |                                                         |                               | Hinge Type: Not Applicable    |  |
|                                  | Hinge Material: Not Applicable                          |                               |                               |  |
| Cisterns:                        | Operating Type: Not Applicable Fittings: Not Applicable |                               |                               |  |
|                                  | Lever Type: Not                                         | Applicable                    |                               |  |
| Basins:                          | Tap Hole: One Taphole                                   |                               | Chain Stay Hole: No           |  |
|                                  | Template: Not Required                                  |                               | Waste Type Req: Slotted       |  |
|                                  | Overflow Inc: Yes                                       |                               | Overflow Cover: Yes           |  |
|                                  | Inner Bowl Depth                                        | ( ) .                         |                               |  |