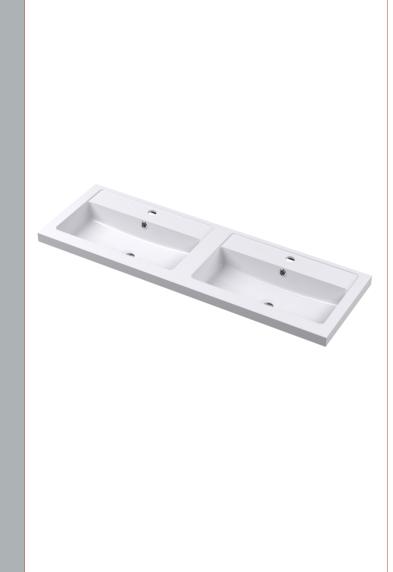

Sales Code: PMB424 Description: Double Polymarble Basin 1205 X 390

| <b>Product Dime</b>                                        |                                                                                              |                                |
|------------------------------------------------------------|----------------------------------------------------------------------------------------------|--------------------------------|
| Height (mm):                                               | 390                                                                                          |                                |
| Width (mm):                                                | 1205                                                                                         |                                |
| Depth (mm):                                                | 157                                                                                          |                                |
| Nett Weight (kg)                                           |                                                                                              |                                |
| Packaging Dir                                              | nensions                                                                                     |                                |
| Height (mm):                                               | 100                                                                                          |                                |
| Width (mm):                                                | 1205                                                                                         |                                |
| Depth (mm):                                                | 400                                                                                          |                                |
| Gross Weight (kg                                           | g): 18.12                                                                                    |                                |
| <b>Packaging Dat</b>                                       | ta                                                                                           |                                |
| Box Colour:                                                | Brown (                                                                                      | Cardboard Box - Printed        |
| Box Qty:                                                   | 1                                                                                            |                                |
| Label Size:                                                | 100 X                                                                                        | 50                             |
| Label Colour:                                              | White L                                                                                      | abel                           |
| Label Qty:                                                 | 2                                                                                            |                                |
| <b>Outer Box Dir</b>                                       | nensions (If Applicable)                                                                     |                                |
| Height (mm):                                               |                                                                                              |                                |
| Width (mm):                                                |                                                                                              |                                |
| Depth (mm):                                                |                                                                                              |                                |
| Gross Weight (kg                                           | g):                                                                                          |                                |
| Barcode:                                                   | 5056211                                                                                      | 1815136                        |
| <b>Product Detai</b>                                       | ls                                                                                           |                                |
| Country of Origin                                          | n: China                                                                                     |                                |
| Fitting Instruction                                        | n: No                                                                                        |                                |
| Certification: CE                                          | E & UKCA: No WRAS:                                                                           | N/A WRAS No: N/A               |
| Product Material:                                          | Polyma                                                                                       | rble                           |
| Fixing Supplied:                                           | No                                                                                           |                                |
|                                                            |                                                                                              |                                |
| Pans/Bidets:                                               | Trap Style: Not Applicable                                                                   | Includes Seat: Not Applicable  |
| Seats:                                                     | Seat Type: Not Applicable                                                                    | Material: Not Applicable       |
| - Scatts.                                                  | Function: Not Applicable                                                                     | Hinge Type: Not Applicable     |
| Hinge Material: Not Applicable  Hinge Type: Not Applicable |                                                                                              |                                |
|                                                            | Timge material. Not Applied                                                                  |                                |
| Cisterns:                                                  | Operating Type: Not Applic                                                                   | cable Fittings: Not Applicable |
| Cisterns:                                                  | isterns: Operating Type: Not Applicable Fittings: Not Applicable  Lever Type: Not Applicable |                                |
|                                                            | Level Type. Not Applicable                                                                   | <del>-</del>                   |
| Basins:                                                    | Tap Hole: Two Tapholes                                                                       | Chain Stay Hole: No            |
| Template: Not Requir                                       |                                                                                              | Waste Type Req: Slotted        |
|                                                            | Overflow Inc: Yes                                                                            | Overflow Cover: Yes            |
|                                                            | Inner Bowl Depth (mm): 10                                                                    |                                |
|                                                            | miler Bowr Depuir (milli). 10                                                                | 5 111111                       |