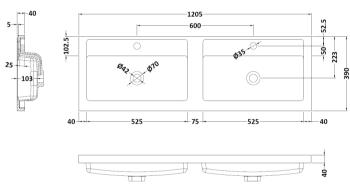

Sales Code: PMB424 Description: Double Polymarble Basin 1205 X 390

| <b>Product Dime</b>                                        |                                                                                              |                                |
|------------------------------------------------------------|----------------------------------------------------------------------------------------------|--------------------------------|
| Height (mm):                                               | 390                                                                                          |                                |
| Width (mm):                                                | 1205                                                                                         |                                |
| Depth (mm):                                                | 157                                                                                          |                                |
| Nett Weight (kg)                                           |                                                                                              |                                |
| Packaging Dir                                              | nensions                                                                                     |                                |
| Height (mm):                                               | 100                                                                                          |                                |
| Width (mm):                                                | 1205                                                                                         |                                |
| Depth (mm):                                                | 400                                                                                          |                                |
| Gross Weight (kg                                           | g): 18.12                                                                                    |                                |
| <b>Packaging Dat</b>                                       | ta                                                                                           |                                |
| Box Colour:                                                | Brown (                                                                                      | Cardboard Box - Printed        |
| Box Qty:                                                   | 1                                                                                            |                                |
| Label Size:                                                | 100 X                                                                                        | 50                             |
| Label Colour:                                              | White L                                                                                      | abel                           |
| Label Qty:                                                 | 2                                                                                            |                                |
| <b>Outer Box Dir</b>                                       | nensions (If Applicable)                                                                     |                                |
| Height (mm):                                               |                                                                                              |                                |
| Width (mm):                                                |                                                                                              |                                |
| Depth (mm):                                                |                                                                                              |                                |
| Gross Weight (kg                                           | g):                                                                                          |                                |
| Barcode:                                                   | 5056211                                                                                      | 1815136                        |
| <b>Product Detai</b>                                       | ls                                                                                           |                                |
| Country of Origin                                          | n: China                                                                                     |                                |
| Fitting Instruction                                        | n: No                                                                                        |                                |
| Certification: CE                                          | E & UKCA: No WRAS:                                                                           | N/A WRAS No: N/A               |
| Product Material:                                          | Polyma                                                                                       | rble                           |
| Fixing Supplied:                                           | No                                                                                           |                                |
|                                                            |                                                                                              |                                |
| Pans/Bidets:                                               | Trap Style: Not Applicable                                                                   | Includes Seat: Not Applicable  |
| Seats:                                                     | Seat Type: Not Applicable                                                                    | Material: Not Applicable       |
| - Scatts.                                                  | Function: Not Applicable                                                                     | Hinge Type: Not Applicable     |
| Hinge Material: Not Applicable  Hinge Type: Not Applicable |                                                                                              |                                |
|                                                            | Timge material. Not Applied                                                                  |                                |
| Cisterns:                                                  | Operating Type: Not Applic                                                                   | cable Fittings: Not Applicable |
| Cisterns:                                                  | isterns: Operating Type: Not Applicable Fittings: Not Applicable  Lever Type: Not Applicable |                                |
|                                                            | Level Type. Not Applicable                                                                   | <del>-</del>                   |
| Basins:                                                    | Tap Hole: Two Tapholes                                                                       | Chain Stay Hole: No            |
| Template: Not Requir                                       |                                                                                              | Waste Type Req: Slotted        |
|                                                            | Overflow Inc: Yes                                                                            | Overflow Cover: Yes            |
|                                                            | Inner Bowl Depth (mm): 10                                                                    |                                |
|                                                            | miler Bowr Depuir (milli). 10                                                                | 5 111111                       |