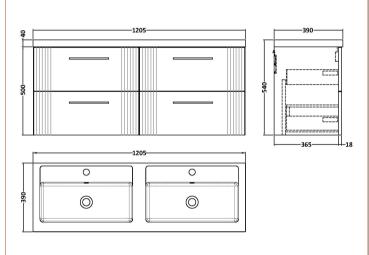

## ROXOR

Sales Code: DPF193C Description: 1200 W/H 4-Drawer Vanity & Double Basin

Sales Code: PMB424 Description: Double Polymarble Basin 1205 X 390

| <b>Product Dime</b>                                        |                                                                                              |                                |
|------------------------------------------------------------|----------------------------------------------------------------------------------------------|--------------------------------|
| Height (mm):                                               | 390                                                                                          |                                |
| Width (mm):                                                | 1205                                                                                         |                                |
| Depth (mm):                                                | 157                                                                                          |                                |
| Nett Weight (kg)                                           |                                                                                              |                                |
| Packaging Dir                                              | nensions                                                                                     |                                |
| Height (mm):                                               | 100                                                                                          |                                |
| Width (mm):                                                | 1205                                                                                         |                                |
| Depth (mm):                                                | 400                                                                                          |                                |
| Gross Weight (kg                                           | g): 18.12                                                                                    |                                |
| <b>Packaging Dat</b>                                       | ta                                                                                           |                                |
| Box Colour:                                                | Brown (                                                                                      | Cardboard Box - Printed        |
| Box Qty:                                                   | 1                                                                                            |                                |
| Label Size:                                                | 100 X                                                                                        | 50                             |
| Label Colour:                                              | White L                                                                                      | abel                           |
| Label Qty:                                                 | 2                                                                                            |                                |
| <b>Outer Box Dir</b>                                       | nensions (If Applicable)                                                                     |                                |
| Height (mm):                                               |                                                                                              |                                |
| Width (mm):                                                |                                                                                              |                                |
| Depth (mm):                                                |                                                                                              |                                |
| Gross Weight (kg                                           | g):                                                                                          |                                |
| Barcode:                                                   | 5056211                                                                                      | 1815136                        |
| <b>Product Detai</b>                                       | ls                                                                                           |                                |
| Country of Origin                                          | n: China                                                                                     |                                |
| Fitting Instruction                                        | n: No                                                                                        |                                |
| Certification: CE                                          | E & UKCA: No WRAS:                                                                           | N/A WRAS No: N/A               |
| Product Material:                                          | Polyma                                                                                       | rble                           |
| Fixing Supplied:                                           | No                                                                                           |                                |
|                                                            |                                                                                              |                                |
| Pans/Bidets:                                               | Trap Style: Not Applicable                                                                   | Includes Seat: Not Applicable  |
| Seats:                                                     | Seat Type: Not Applicable                                                                    | Material: Not Applicable       |
| - Scatts.                                                  | Function: Not Applicable                                                                     | Hinge Type: Not Applicable     |
| Hinge Material: Not Applicable  Hinge Type: Not Applicable |                                                                                              |                                |
|                                                            | Timge material. Not Applied                                                                  |                                |
| Cisterns:                                                  | Operating Type: Not Applic                                                                   | cable Fittings: Not Applicable |
| Cisterns:                                                  | isterns: Operating Type: Not Applicable Fittings: Not Applicable  Lever Type: Not Applicable |                                |
|                                                            | Level Type. Not Applicable                                                                   | <del>-</del>                   |
| Basins:                                                    | Tap Hole: Two Tapholes                                                                       | Chain Stay Hole: No            |
| Template: Not Requir                                       |                                                                                              | Waste Type Req: Slotted        |
|                                                            | Overflow Inc: Yes                                                                            | Overflow Cover: Yes            |
|                                                            | Inner Bowl Depth (mm): 10                                                                    |                                |
|                                                            | miler Bowr Depuir (milli). 10                                                                | 5 111111                       |