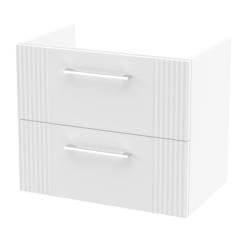

## **Packaging Details**

Barcode: 5056462676920

Sales Code: FLT193 Description: 600 W/H 2-Drawer Unit

| Product Dimensions         |                               |
|----------------------------|-------------------------------|
| Height (mm):               | 500                           |
| Width (mm):                | 600                           |
| Depth (mm):                | 383                           |
| Nett Weight (kg):          | 22.5                          |
| Packaging Dimensions       |                               |
| Height (mm):               | 520                           |
| Width (mm):                | 620                           |
| Depth (mm):                | 405                           |
| Gross Weight (kg):         | 23                            |
| Packaging Data             |                               |
| Box Colour:                | Brown Cardboard Box - Printed |
| Box Qty:                   | 0                             |
| Label Size:                | 0 x 0                         |
| Label Colour:              | Not Applicable                |
| Label Oty:                 | 0                             |
| Outer Box Dimensions (If A |                               |
| Height (mm):               | -PP                           |
| Width (mm):                |                               |
| Depth (mm):                |                               |
| Gross Weight (kg):         |                               |
| Barcode:                   | 5056462655482                 |
| Product Details            |                               |
| Country of Origin:         | China                         |
| Fitting Instruction:       | No                            |
| CE & UKCA:                 |                               |
| FSC Certified Materials:   | Yes                           |
| Colour:                    | Satin White                   |
| Construction Method:       | Cam & Wood Dowel              |
| Construction Type:         | Rigid                         |
| Cabinet Finish:            | MFC Painted Gloss             |
| Fascia Finish:             | Mdf Painted Gloss             |
| Cabinet Thickness (mm):    | 16                            |
| Fascia Thickness (mm):     | 18                            |
| Drawer Included:           | Yes                           |
| Drawer Type:               | 80mm High Metal Softclose     |
| No of Shelves:             | 0                             |
| Hinge Type:                | Not Applicable                |
| Hinge Included:            | No                            |
| Adjustable Legs:           | No, Not Required              |
| Fixings Included:          | Yes                           |
| Handle Style:              | Modern                        |
| Waste Shroud:              | Yes                           |
| Handle Included:           | Yes, Supplied                 |
| Handle Type:               | Bar                           |
|                            |                               |