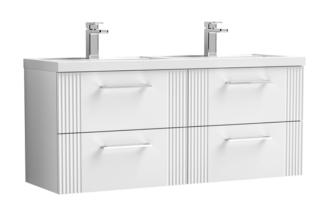

## ROXOR

Sales Code: DPF193C Description: 1200 W/H 4-Drawer Vanity & Double Basin