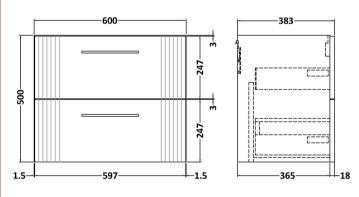

## **Packaging Details**

Barcode: 5056462676920

Sales Code: FLT193 Description: 600 W/H 2-Drawer Unit

| Product Dimensions         |                               |
|----------------------------|-------------------------------|
| Height (mm):               | 500                           |
| Width (mm):                | 600                           |
| Depth (mm):                | 383                           |
| Nett Weight (kg):          | 22.5                          |
| Packaging Dimensions       |                               |
| Height (mm):               | 520                           |
| Width (mm):                | 620                           |
| Depth (mm):                | 405                           |
| Gross Weight (kg):         | 23                            |
| Packaging Data             |                               |
| Box Colour:                | Brown Cardboard Box - Printed |
| Box Qty:                   | 0                             |
| Label Size:                | 0 x 0                         |
| Label Colour:              | Not Applicable                |
| Label Oty:                 | 0                             |
| Outer Box Dimensions (If A |                               |
| Height (mm):               | -PP                           |
| Width (mm):                |                               |
| Depth (mm):                |                               |
| Gross Weight (kg):         |                               |
| Barcode:                   | 5056462655482                 |
| Product Details            |                               |
| Country of Origin:         | China                         |
| Fitting Instruction:       | No                            |
| CE & UKCA:                 |                               |
| FSC Certified Materials:   | Yes                           |
| Colour:                    | Satin White                   |
| Construction Method:       | Cam & Wood Dowel              |
| Construction Type:         | Rigid                         |
| Cabinet Finish:            | MFC Painted Gloss             |
| Fascia Finish:             | Mdf Painted Gloss             |
| Cabinet Thickness (mm):    | 16                            |
| Fascia Thickness (mm):     | 18                            |
| Drawer Included:           | Yes                           |
| Drawer Type:               | 80mm High Metal Softclose     |
| No of Shelves:             | 0                             |
| Hinge Type:                | Not Applicable                |
| Hinge Included:            | No                            |
| Adjustable Legs:           | No, Not Required              |
| Fixings Included:          | Yes                           |
| Handle Style:              | Modern                        |
| Waste Shroud:              | Yes                           |
| Handle Included:           | Yes, Supplied                 |
| Handle Type:               | Bar                           |
|                            |                               |