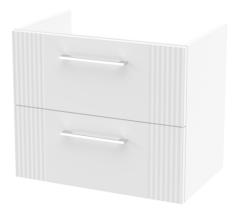

## TECHNICAL DATA SHEET

**Description:** 600 W/H 2-Drawer Vanity & Laminate Top

ROXOR

Sales Code: FLT193

**Description:** 600 W/H 2-Drawer Unit

| Product Dimensions       |                               |
|--------------------------|-------------------------------|
| Height (mm):             | 500                           |
| Width (mm):              | 600                           |
| Depth (mm):              | 383                           |
| Nett Weight (kg):        | 22.5                          |
| Packaging Dimensions     |                               |
| Height (mm):             | 520                           |
| Width (mm):              | 620                           |
| Depth (mm):              | 405                           |
| Gross Weight (kg):       | 23                            |
| Packaging Data           |                               |
| Box Colour:              | Brown Cardboard Box - Printed |
| Box Qty:                 | 0                             |
| Label Size:              | 0 x 0                         |
| Label Colour:            | Not Applicable                |
| Label Qty:               | 0                             |
| Outer Box Dimensions (If | Applicable)                   |
| Height (mm):             |                               |
| Width (mm):              |                               |
| Depth (mm):              |                               |
| Gross Weight (kg):       |                               |
| Barcode:                 | 5056462655482                 |
| Product Details          |                               |
| Country of Origin:       | China                         |
| Fitting Instruction:     | No                            |
| CE & UKCA:               |                               |
| FSC Certified Materials: | Yes                           |
| Colour:                  | Satin White                   |
| Construction Method:     | Cam & Wood Dowel              |
| Construction Type:       | Rigid                         |
| Cabinet Finish:          | MFC Painted Gloss             |
| Fascia Finish:           | Mdf Painted Gloss             |
| Cabinet Thickness (mm):  | 16                            |
| Fascia Thickness (mm):   | 18                            |
| Drawer Included:         | Yes                           |
| Drawer Type:             | 80mm High Metal Softclose     |
| No of Shelves:           | 0                             |
| Hinge Type:              | Not Applicable                |
| Hinge Included:          | No                            |
| Adjustable Legs:         | No, Not Required              |
| Fixings Included:        | Yes                           |
| Handle Style:            | Modern                        |
| Waste Shroud:            | Yes                           |
| Handle Included:         | Yes, Supplied                 |
| Handle Type:             | Bar                           |