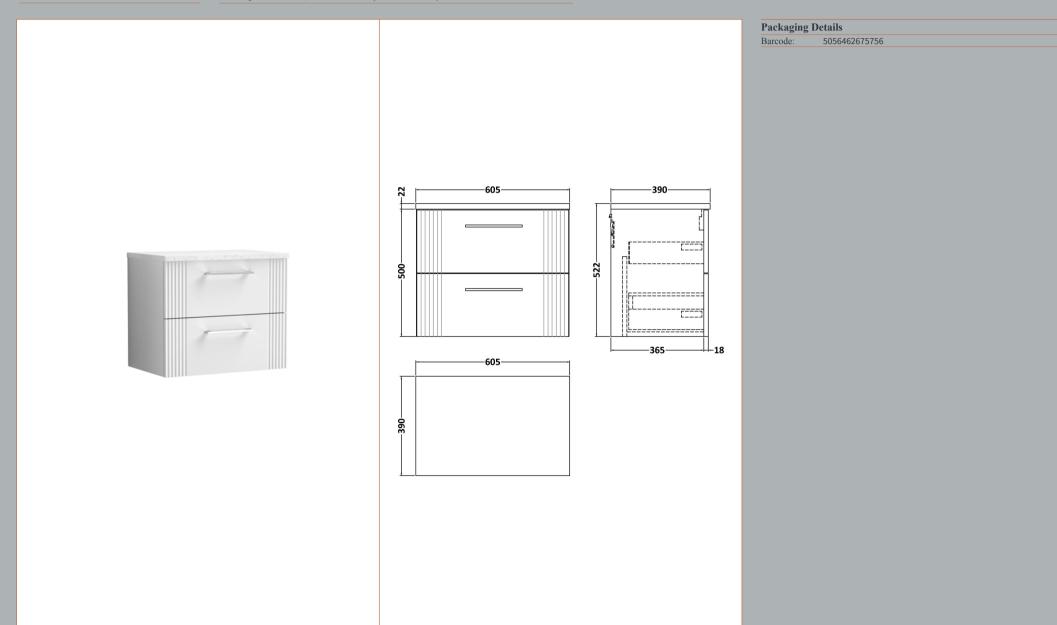

## TECHNICAL DATA SHEET

**Description:** 600 W/H 2-Drawer Vanity & Laminate Top

ROXOR

Sales Code: FLT193

**Description:** 600 W/H 2-Drawer Unit

| Product Dimensions       |                               |
|--------------------------|-------------------------------|
| Height (mm):             | 500                           |
| Width (mm):              | 600                           |
| Depth (mm):              | 383                           |
| Nett Weight (kg):        | 22.5                          |
| Packaging Dimensions     |                               |
| Height (mm):             | 520                           |
| Width (mm):              | 620                           |
| Depth (mm):              | 405                           |
| Gross Weight (kg):       | 23                            |
| Packaging Data           |                               |
| Box Colour:              | Brown Cardboard Box - Printed |
| Box Qty:                 | 0                             |
| Label Size:              | 0 x 0                         |
| Label Colour:            | Not Applicable                |
| Label Qty:               | 0                             |
| Outer Box Dimensions (If | Applicable)                   |
| Height (mm):             |                               |
| Width (mm):              |                               |
| Depth (mm):              |                               |
| Gross Weight (kg):       |                               |
| Barcode:                 | 5056462655482                 |
| Product Details          |                               |
| Country of Origin:       | China                         |
| Fitting Instruction:     | No                            |
| CE & UKCA:               |                               |
| FSC Certified Materials: | Yes                           |
| Colour:                  | Satin White                   |
| Construction Method:     | Cam & Wood Dowel              |
| Construction Type:       | Rigid                         |
| Cabinet Finish:          | MFC Painted Gloss             |
| Fascia Finish:           | Mdf Painted Gloss             |
| Cabinet Thickness (mm):  | 16                            |
| Fascia Thickness (mm):   | 18                            |
| Drawer Included:         | Yes                           |
| Drawer Type:             | 80mm High Metal Softclose     |
| No of Shelves:           | 0                             |
| Hinge Type:              | Not Applicable                |
| Hinge Included:          | No                            |
| Adjustable Legs:         | No, Not Required              |
| Fixings Included:        | Yes                           |
| Handle Style:            | Modern                        |
| Waste Shroud:            | Yes                           |
| Handle Included:         | Yes, Supplied                 |
| Handle Type:             | Bar                           |