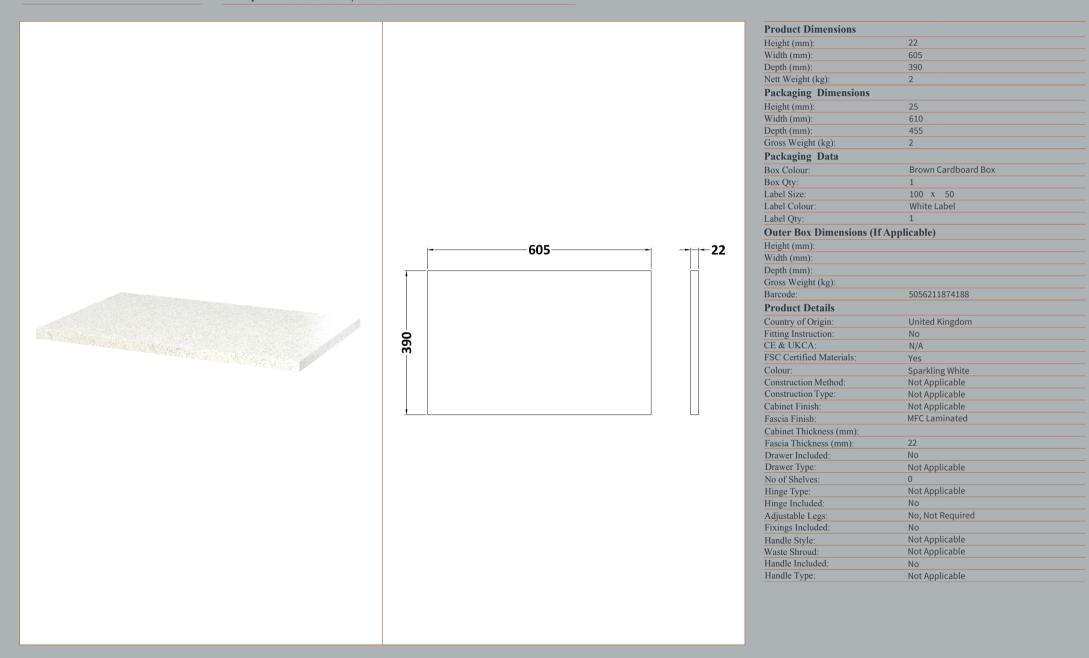

## TECHNICAL DATA SHEET

ROXOR

Sales Code: LSW600

**Description:** Laminate Worktop 605X390x22mm