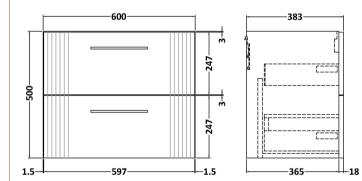

## TECHNICAL DATA SHEET

**Description:** 600 W/H 2-Drawer Vanity & Laminate Top

ROXOR

Sales Code: FLT193

**Description:** 600 W/H 2-Drawer Unit

| Product Dimensions       |                               |
|--------------------------|-------------------------------|
| Height (mm):             | 500                           |
| Width (mm):              | 600                           |
| Depth (mm):              | 383                           |
| Nett Weight (kg):        | 22.5                          |
| Packaging Dimensions     |                               |
| Height (mm):             | 520                           |
| Width (mm):              | 620                           |
| Depth (mm):              | 405                           |
| Gross Weight (kg):       | 23                            |
| Packaging Data           |                               |
| Box Colour:              | Brown Cardboard Box - Printed |
| Box Qty:                 | 0                             |
| Label Size:              | 0 x 0                         |
| Label Colour:            | Not Applicable                |
| Label Qty:               | 0                             |
| Outer Box Dimensions (If | Applicable)                   |
| Height (mm):             |                               |
| Width (mm):              |                               |
| Depth (mm):              |                               |
| Gross Weight (kg):       |                               |
| Barcode:                 | 5056462655482                 |
| Product Details          |                               |
| Country of Origin:       | China                         |
| Fitting Instruction:     | No                            |
| CE & UKCA:               |                               |
| FSC Certified Materials: | Yes                           |
| Colour:                  | Satin White                   |
| Construction Method:     | Cam & Wood Dowel              |
| Construction Type:       | Rigid                         |
| Cabinet Finish:          | MFC Painted Gloss             |
| Fascia Finish:           | Mdf Painted Gloss             |
| Cabinet Thickness (mm):  | 16                            |
| Fascia Thickness (mm):   | 18                            |
| Drawer Included:         | Yes                           |
| Drawer Type:             | 80mm High Metal Softclose     |
| No of Shelves:           | 0                             |
| Hinge Type:              | Not Applicable                |
| Hinge Included:          | No                            |
| Adjustable Legs:         | No, Not Required              |
| Fixings Included:        | Yes                           |
| Handle Style:            | Modern                        |
| Waste Shroud:            | Yes                           |
| Handle Included:         | Yes, Supplied                 |
| Handle Type:             | Bar                           |