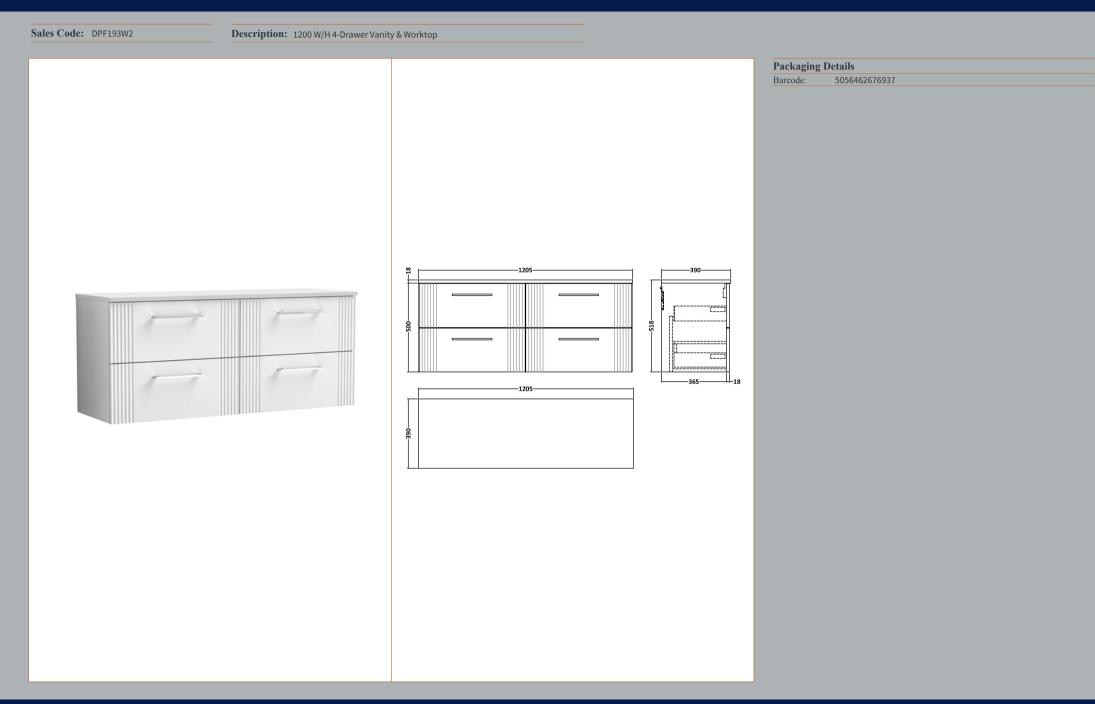

## TECHNICAL DATA SHEET

ROXOR

Sales Code: FLT193

**Description:** 600 W/H 2-Drawer Unit

| Product Dimensions       |                               |
|--------------------------|-------------------------------|
| Height (mm):             | 500                           |
| Width (mm):              | 600                           |
| Depth (mm):              | 383                           |
| Nett Weight (kg):        | 22.5                          |
| Packaging Dimensions     |                               |
| Height (mm):             | 520                           |
| Width (mm):              | 620                           |
| Depth (mm):              | 405                           |
| Gross Weight (kg):       | 23                            |
| Packaging Data           |                               |
| Box Colour:              | Brown Cardboard Box - Printed |
| Box Qty:                 | 0                             |
| Label Size:              | 0 x 0                         |
| Label Colour:            | Not Applicable                |
| Label Qty:               | 0                             |
| Outer Box Dimensions (If | Applicable)                   |
| Height (mm):             |                               |
| Width (mm):              |                               |
| Depth (mm):              |                               |
| Gross Weight (kg):       |                               |
| Barcode:                 | 5056462655482                 |
| Product Details          |                               |
| Country of Origin:       | China                         |
| Fitting Instruction:     | No                            |
| CE & UKCA:               |                               |
| FSC Certified Materials: | Yes                           |
| Colour:                  | Satin White                   |
| Construction Method:     | Cam & Wood Dowel              |
| Construction Type:       | Rigid                         |
| Cabinet Finish:          | MFC Painted Gloss             |
| Fascia Finish:           | Mdf Painted Gloss             |
| Cabinet Thickness (mm):  | 16                            |
| Fascia Thickness (mm):   | 18                            |
| Drawer Included:         | Yes                           |
| Drawer Type:             | 80mm High Metal Softclose     |
| No of Shelves:           | 0                             |
| Hinge Type:              | Not Applicable                |
| Hinge Included:          | No                            |
| Adjustable Legs:         | No, Not Required              |
| Fixings Included:        | Yes                           |
| Handle Style:            | Modern                        |
| Waste Shroud:            | Yes                           |
| Handle Included:         | Yes, Supplied                 |
| Handle Type:             | Bar                           |