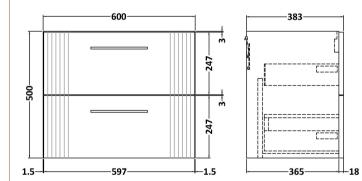

## TECHNICAL DATA SHEET

ROXOR

Sales Code: FLT193

**Description:** 600 W/H 2-Drawer Unit

| Product Dimensions       |                               |
|--------------------------|-------------------------------|
| Height (mm):             | 500                           |
| Width (mm):              | 600                           |
| Depth (mm):              | 383                           |
| Nett Weight (kg):        | 22.5                          |
| Packaging Dimensions     |                               |
| Height (mm):             | 520                           |
| Width (mm):              | 620                           |
| Depth (mm):              | 405                           |
| Gross Weight (kg):       | 23                            |
| Packaging Data           |                               |
| Box Colour:              | Brown Cardboard Box - Printed |
| Box Qty:                 | 0                             |
| Label Size:              | 0 x 0                         |
| Label Colour:            | Not Applicable                |
| Label Qty:               | 0                             |
| Outer Box Dimensions (If | Applicable)                   |
| Height (mm):             |                               |
| Width (mm):              |                               |
| Depth (mm):              |                               |
| Gross Weight (kg):       |                               |
| Barcode:                 | 5056462655482                 |
| Product Details          |                               |
| Country of Origin:       | China                         |
| Fitting Instruction:     | No                            |
| CE & UKCA:               |                               |
| FSC Certified Materials: | Yes                           |
| Colour:                  | Satin White                   |
| Construction Method:     | Cam & Wood Dowel              |
| Construction Type:       | Rigid                         |
| Cabinet Finish:          | MFC Painted Gloss             |
| Fascia Finish:           | Mdf Painted Gloss             |
| Cabinet Thickness (mm):  | 16                            |
| Fascia Thickness (mm):   | 18                            |
| Drawer Included:         | Yes                           |
| Drawer Type:             | 80mm High Metal Softclose     |
| No of Shelves:           | 0                             |
| Hinge Type:              | Not Applicable                |
| Hinge Included:          | No                            |
| Adjustable Legs:         | No, Not Required              |
| Fixings Included:        | Yes                           |
| Handle Style:            | Modern                        |
| Waste Shroud:            | Yes                           |
| Handle Included:         | Yes, Supplied                 |
| Handle Type:             | Bar                           |