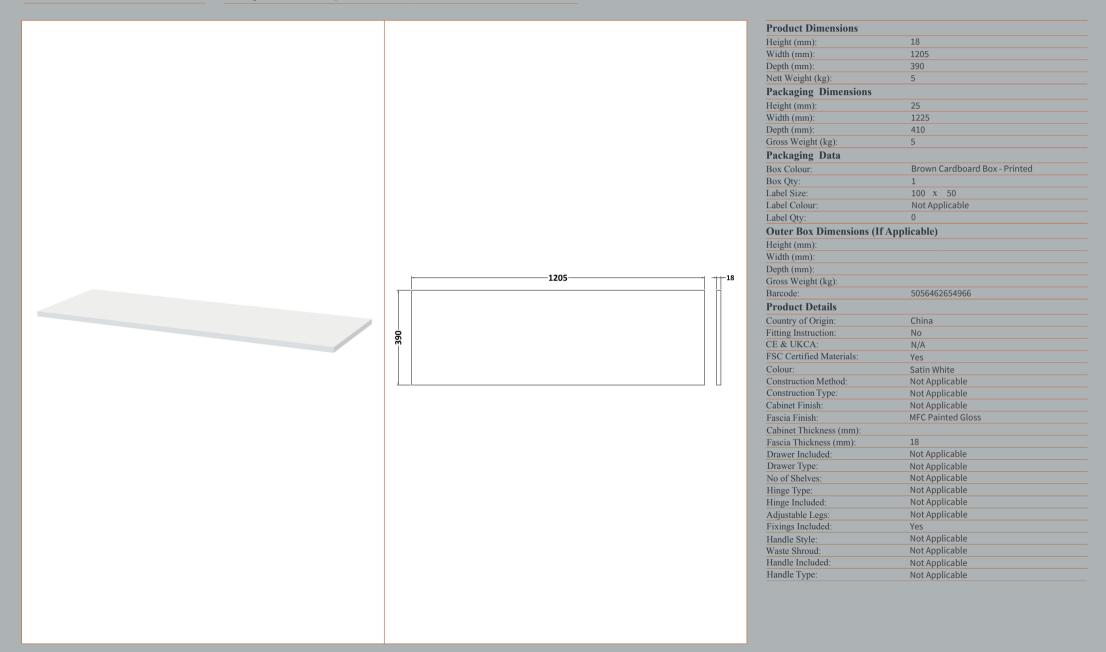

a Thickness (mm):   | 18                            |
| Drawer Included:         | Yes                           |
| Drawer Type:             | 80mm High Metal Softclose     |
| No of Shelves:           | 0                             |
| Hinge Type:              | Not Applicable                |
| Hinge Included:          | No                            |
| Adjustable Legs:         | No, Not Required              |
| Fixings Included:        | Yes                           |
| Handle Style:            | Modern                        |
| Waste Shroud:            | Yes                           |
| Handle Included:         | Yes, Supplied                 |
| Handle Type:             | Bar                           |

ROXOR

Sales Code: MWT120

**Description:** 1200 Worktop (1205X390x18mm)