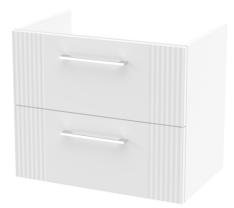

## TECHNICAL DATA SHEET

ROXOR

Sales Code: FLT193

**Description:** 600 W/H 2-Drawer Unit

| Product Dimensions       |                               |
|--------------------------|-------------------------------|
| Height (mm):             | 500                           |
| Width (mm):              | 600                           |
| Depth (mm):              | 383                           |
| Nett Weight (kg):        | 22.5                          |
| Packaging Dimensions     |                               |
| Height (mm):             | 520                           |
| Width (mm):              | 620                           |
| Depth (mm):              | 405                           |
| Gross Weight (kg):       | 23                            |
| Packaging Data           |                               |
| Box Colour:              | Brown Cardboard Box - Printed |
| Box Qty:                 | 0                             |
| Label Size:              | 0 x 0                         |
| Label Colour:            | Not Applicable                |
| Label Qty:               | 0                             |
| Outer Box Dimensions (If | Applicable)                   |
| Height (mm):             |                               |
| Width (mm):              |                               |
| Depth (mm):              |                               |
| Gross Weight (kg):       |                               |
| Barcode:                 | 5056462655482                 |
| Product Details          |                               |
| Country of Origin:       | China                         |
| Fitting Instruction:     | No                            |
| CE & UKCA:               |                               |
| FSC Certified Materials: | Yes                           |
| Colour:                  | Satin White                   |
| Construction Method:     | Cam & Wood Dowel              |
| Construction Type:       | Rigid                         |
| Cabinet Finish:          | MFC Painted Gloss             |
| Fascia Finish:           | Mdf Painted Gloss             |
| Cabinet Thickness (mm):  | 16                            |
| Fascia Thickness (mm):   | 18                            |
| Drawer Included:         | Yes                           |
| Drawer Type:             | 80mm High Metal Softclose     |
| No of Shelves:           | 0                             |
| Hinge Type:              | Not Applicable                |
| Hinge Included:          | No                            |
| Adjustable Legs:         | No, Not Required              |
| Fixings Included:        | Yes                           |
| Handle Style:            | Modern                        |
| Waste Shroud:            | Yes                           |
| Handle Included:         | Yes, Supplied                 |
| Handle Type:             | Bar                           |