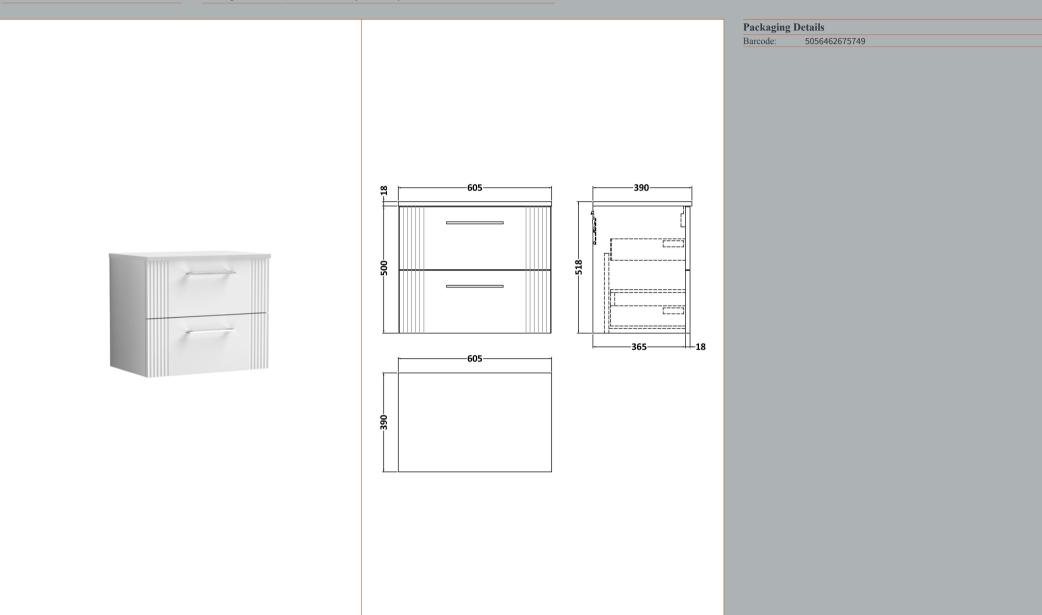

## TECHNICAL DATA SHEET

**Description:** 600 W/H 2-Drawer Vanity & Worktop

ROXOR

Sales Code: FLT193

**Description:** 600 W/H 2-Drawer Unit

| Product Dimensions       |                               |
|--------------------------|-------------------------------|
| Height (mm):             | 500                           |
| Width (mm):              | 600                           |
| Depth (mm):              | 383                           |
| Nett Weight (kg):        | 22.5                          |
| Packaging Dimensions     |                               |
| Height (mm):             | 520                           |
| Width (mm):              | 620                           |
| Depth (mm):              | 405                           |
| Gross Weight (kg):       | 23                            |
| Packaging Data           |                               |
| Box Colour:              | Brown Cardboard Box - Printed |
| Box Qty:                 | 0                             |
| Label Size:              | 0 x 0                         |
| Label Colour:            | Not Applicable                |
| Label Qty:               | 0                             |
| Outer Box Dimensions (If | Applicable)                   |
| Height (mm):             |                               |
| Width (mm):              |                               |
| Depth (mm):              |                               |
| Gross Weight (kg):       |                               |
| Barcode:                 | 5056462655482                 |
| Product Details          |                               |
| Country of Origin:       | China                         |
| Fitting Instruction:     | No                            |
| CE & UKCA:               |                               |
| FSC Certified Materials: | Yes                           |
| Colour:                  | Satin White                   |
| Construction Method:     | Cam & Wood Dowel              |
| Construction Type:       | Rigid                         |
| Cabinet Finish:          | MFC Painted Gloss             |
| Fascia Finish:           | Mdf Painted Gloss             |
| Cabinet Thickness (mm):  | 16                            |
| Fascia Thickness (mm):   | 18                            |
| Drawer Included:         | Yes                           |
| Drawer Type:             | 80mm High Metal Softclose     |
| No of Shelves:           | 0                             |
| Hinge Type:              | Not Applicable                |
| Hinge Included:          | No                            |
| Adjustable Legs:         | No, Not Required              |
| Fixings Included:        | Yes                           |
| Handle Style:            | Modern                        |
| Waste Shroud:            | Yes                           |
| Handle Included:         | Yes, Supplied                 |
| Handle Type:             | Bar                           |