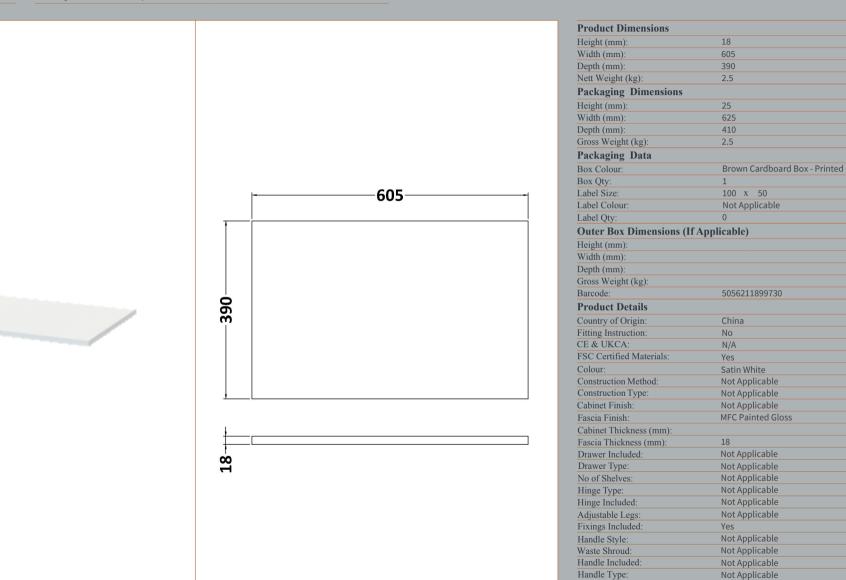

cia Thickness (mm):   | 18                            |
| Drawer Included:         | Yes                           |
| Drawer Type:             | 80mm High Metal Softclose     |
| No of Shelves:           | 0                             |
| Hinge Type:              | Not Applicable                |
| Hinge Included:          | No                            |
| Adjustable Legs:         | No, Not Required              |
| Fixings Included:        | Yes                           |
| Handle Style:            | Modern                        |
| Waste Shroud:            | Yes                           |
| Handle Included:         | Yes, Supplied                 |
| Handle Type:             | Bar                           |

ROXOR

Sales Code: MWT160

**Description:** 600 Worktop (605X390x18mm)