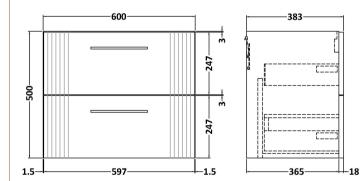

## TECHNICAL DATA SHEET

**Description:** 600 W/H 2-Drawer Vanity & Worktop

ROXOR

Sales Code: FLT193

**Description:** 600 W/H 2-Drawer Unit

| Product Dimensions       |                               |
|--------------------------|-------------------------------|
| Height (mm):             | 500                           |
| Width (mm):              | 600                           |
| Depth (mm):              | 383                           |
| Nett Weight (kg):        | 22.5                          |
| Packaging Dimensions     |                               |
| Height (mm):             | 520                           |
| Width (mm):              | 620                           |
| Depth (mm):              | 405                           |
| Gross Weight (kg):       | 23                            |
| Packaging Data           |                               |
| Box Colour:              | Brown Cardboard Box - Printed |
| Box Qty:                 | 0                             |
| Label Size:              | 0 x 0                         |
| Label Colour:            | Not Applicable                |
| Label Qty:               | 0                             |
| Outer Box Dimensions (If | Applicable)                   |
| Height (mm):             |                               |
| Width (mm):              |                               |
| Depth (mm):              |                               |
| Gross Weight (kg):       |                               |
| Barcode:                 | 5056462655482                 |
| Product Details          |                               |
| Country of Origin:       | China                         |
| Fitting Instruction:     | No                            |
| CE & UKCA:               |                               |
| FSC Certified Materials: | Yes                           |
| Colour:                  | Satin White                   |
| Construction Method:     | Cam & Wood Dowel              |
| Construction Type:       | Rigid                         |
| Cabinet Finish:          | MFC Painted Gloss             |
| Fascia Finish:           | Mdf Painted Gloss             |
| Cabinet Thickness (mm):  | 16                            |
| Fascia Thickness (mm):   | 18                            |
| Drawer Included:         | Yes                           |
| Drawer Type:             | 80mm High Metal Softclose     |
| No of Shelves:           | 0                             |
| Hinge Type:              | Not Applicable                |
| Hinge Included:          | No                            |
| Adjustable Legs:         | No, Not Required              |
| Fixings Included:        | Yes                           |
| Handle Style:            | Modern                        |
| Waste Shroud:            | Yes                           |
| Handle Included:         | Yes, Supplied                 |
| Handle Type:             | Bar                           |