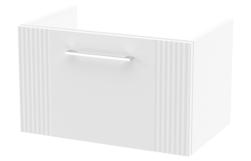

## TECHNICAL DATA SHEET

ROXOR

Sales Code: FLT194

**Description:** 600 W/H Single Drawer Unit

| Product Dimensions         |                                |
|----------------------------|--------------------------------|
| Height (mm):               | 359                            |
| Width (mm):                | 600                            |
| Depth (mm):                | 383                            |
| Nett Weight (kg):          | 13                             |
| Packaging Dimensions       | 10                             |
| Height (mm):               | 380                            |
| Width (mm):                | 620                            |
| Depth (mm):                | 405                            |
| Gross Weight (kg):         | 13.5                           |
| Packaging Data             | 1010                           |
| Box Colour:                | Brown Cardboard Box - Printed  |
| Box Qty:                   | 0                              |
| Label Size:                | 0 x 0                          |
| Label Colour:              | Not Applicable                 |
| Label Oty:                 | 0                              |
| Outer Box Dimensions (If A |                                |
| Height (mm):               | ppneusie)                      |
| Width (mm):                |                                |
| Depth (mm):                |                                |
| Gross Weight (kg):         |                                |
| Barcode:                   | 5056462655444                  |
| Product Details            | 0000102000111                  |
| Country of Origin:         | China                          |
| Fitting Instruction:       | No                             |
| CE & UKCA:                 |                                |
| FSC Certified Materials:   | Yes                            |
| Colour:                    | Satin White                    |
| Construction Method:       | Cam & Wood Dowel               |
| Construction Type:         | Rigid                          |
| Cabinet Finish:            | MFC Painted Gloss              |
| Fascia Finish:             | Mdf Painted Gloss              |
| Cabinet Thickness (mm):    | 16                             |
| Fascia Thickness (mm):     | 18                             |
| Drawer Included:           | Yes                            |
| Drawer Type:               | 80mm High Metal S/C Inc Galler |
| No of Shelves:             | 0                              |
| Hinge Type:                | Not Applicable                 |
| Hinge Included:            | No                             |
| Adjustable Legs:           | No, Not Required               |
| Fixings Included:          | Yes                            |
| Handle Style:              | Modern                         |
| Waste Shroud:              | Yes                            |
| Handle Included:           | Yes, Supplied                  |
| Handle Type:               | Bar                            |
|                            |                                |