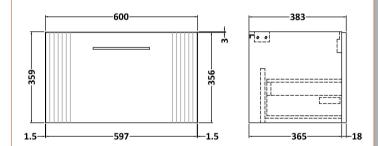

## TECHNICAL DATA SHEET

ROXOR

Sales Code: FLT194

**Description:** 600 W/H Single Drawer Unit

| Product Dimensions         |                                |
|----------------------------|--------------------------------|
| Height (mm):               | 359                            |
| Width (mm):                | 600                            |
| Depth (mm):                | 383                            |
| Nett Weight (kg):          | 13                             |
| Packaging Dimensions       | 10                             |
| Height (mm):               | 380                            |
| Width (mm):                | 620                            |
| Depth (mm):                | 405                            |
| Gross Weight (kg):         | 13.5                           |
| Packaging Data             | 1010                           |
| Box Colour:                | Brown Cardboard Box - Printed  |
| Box Qty:                   | 0                              |
| Label Size:                | 0 x 0                          |
| Label Colour:              | Not Applicable                 |
| Label Oty:                 | 0                              |
| Outer Box Dimensions (If A |                                |
| Height (mm):               | ppneusie)                      |
| Width (mm):                |                                |
| Depth (mm):                |                                |
| Gross Weight (kg):         |                                |
| Barcode:                   | 5056462655444                  |
| Product Details            | 0000102000111                  |
| Country of Origin:         | China                          |
| Fitting Instruction:       | No                             |
| CE & UKCA:                 |                                |
| FSC Certified Materials:   | Yes                            |
| Colour:                    | Satin White                    |
| Construction Method:       | Cam & Wood Dowel               |
| Construction Type:         | Rigid                          |
| Cabinet Finish:            | MFC Painted Gloss              |
| Fascia Finish:             | Mdf Painted Gloss              |
| Cabinet Thickness (mm):    | 16                             |
| Fascia Thickness (mm):     | 18                             |
| Drawer Included:           | Yes                            |
| Drawer Type:               | 80mm High Metal S/C Inc Galler |
| No of Shelves:             | 0                              |
| Hinge Type:                | Not Applicable                 |
| Hinge Included:            | No                             |
| Adjustable Legs:           | No, Not Required               |
| Fixings Included:          | Yes                            |
| Handle Style:              | Modern                         |
| Waste Shroud:              | Yes                            |
| Handle Included:           | Yes, Supplied                  |
| Handle Type:               | Bar                            |
|                            |                                |