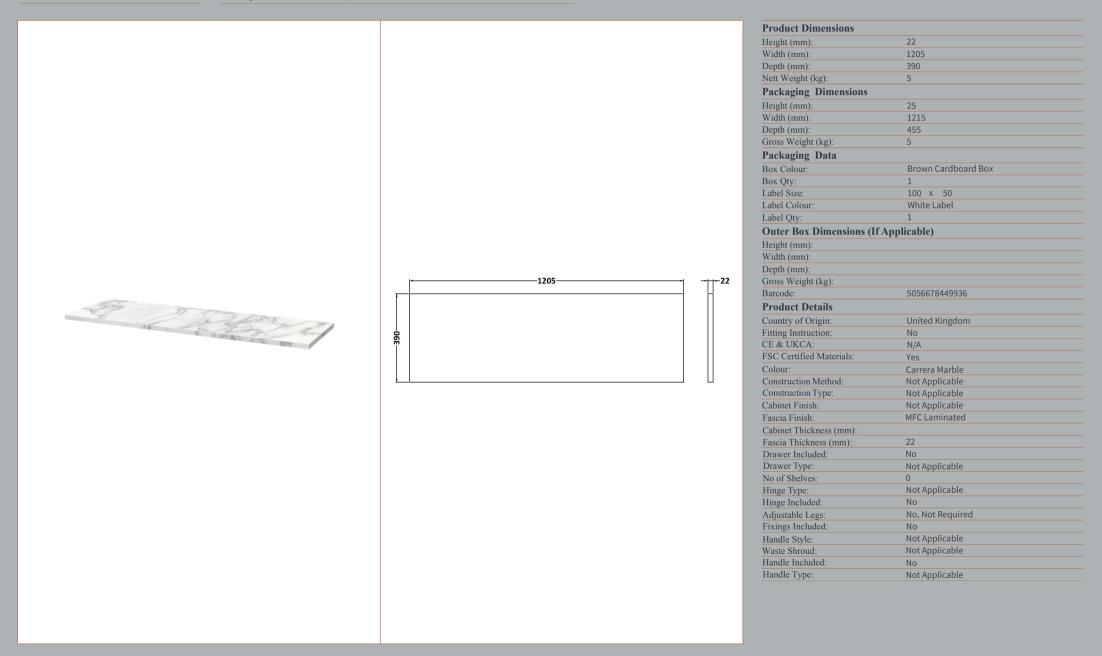

|
| Drawer Type:               | 80mm High Metal S/C Inc Galler |
| No of Shelves:             | 0                              |
| Hinge Type:                | Not Applicable                 |
| Hinge Included:            | No                             |
| Adjustable Legs:           | No, Not Required               |
| Fixings Included:          | Yes                            |
| Handle Style:              | Modern                         |
| Waste Shroud:              | Yes                            |
| Handle Included:           | Yes, Supplied                  |
| Handle Type:               | Bar                            |
|                            |                                |

ROXOR

Sales Code: LCM1200

**Description:** Laminate Worktop 1205X390x22mm