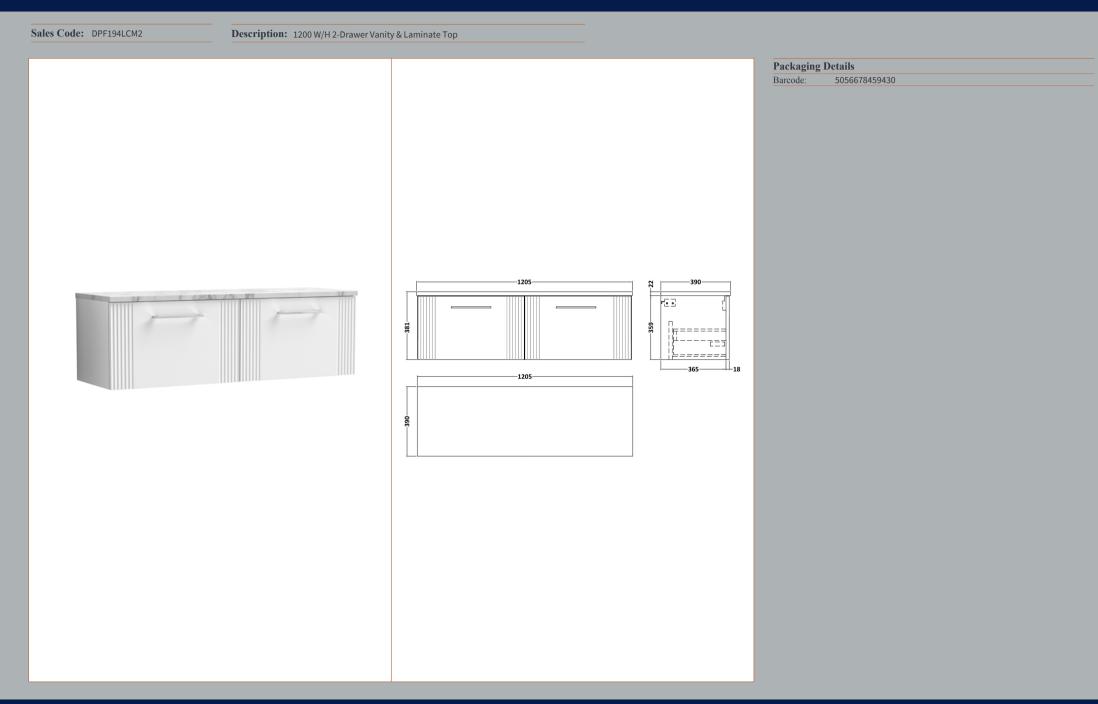

## TECHNICAL DATA SHEET

ROXOR

Sales Code: FLT194

**Description:** 600 W/H Single Drawer Unit

| Product Dimensions         |                                |
|----------------------------|--------------------------------|
| Height (mm):               | 359                            |
| Width (mm):                | 600                            |
| Depth (mm):                | 383                            |
| Nett Weight (kg):          | 13                             |
| Packaging Dimensions       | 10                             |
| Height (mm):               | 380                            |
| Width (mm):                | 620                            |
| Depth (mm):                | 405                            |
| Gross Weight (kg):         | 13.5                           |
| Packaging Data             | 1010                           |
| Box Colour:                | Brown Cardboard Box - Printed  |
| Box Qty:                   | 0                              |
| Label Size:                | 0 x 0                          |
| Label Colour:              | Not Applicable                 |
| Label Oty:                 | 0                              |
| Outer Box Dimensions (If A |                                |
| Height (mm):               | ppneusie)                      |
| Width (mm):                |                                |
| Depth (mm):                |                                |
| Gross Weight (kg):         |                                |
| Barcode:                   | 5056462655444                  |
| Product Details            | 0000102000111                  |
| Country of Origin:         | China                          |
| Fitting Instruction:       | No                             |
| CE & UKCA:                 |                                |
| FSC Certified Materials:   | Yes                            |
| Colour:                    | Satin White                    |
| Construction Method:       | Cam & Wood Dowel               |
| Construction Type:         | Rigid                          |
| Cabinet Finish:            | MFC Painted Gloss              |
| Fascia Finish:             | Mdf Painted Gloss              |
| Cabinet Thickness (mm):    | 16                             |
| Fascia Thickness (mm):     | 18                             |
| Drawer Included:           | Yes                            |
| Drawer Type:               | 80mm High Metal S/C Inc Galler |
| No of Shelves:             | 0                              |
| Hinge Type:                | Not Applicable                 |
| Hinge Included:            | No                             |
| Adjustable Legs:           | No, Not Required               |
| Fixings Included:          | Yes                            |
| Handle Style:              | Modern                         |
| Waste Shroud:              | Yes                            |
| Handle Included:           | Yes, Supplied                  |
| Handle Type:               | Bar                            |
|                            |                                |