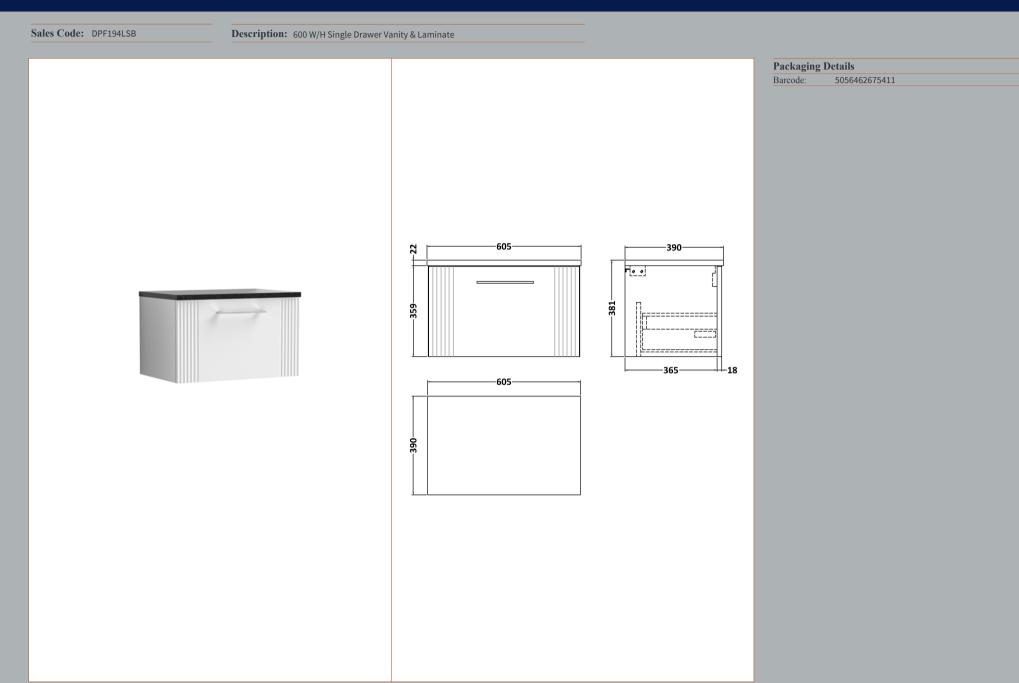

## TECHNICAL DATA SHEET

ROXOR

Sales Code: FLT194

**Description:** 600 W/H Single Drawer Unit

| Product Dimensions         |                                |
|----------------------------|--------------------------------|
| Height (mm):               | 359                            |
| Width (mm):                | 600                            |
| Depth (mm):                | 383                            |
| Nett Weight (kg):          | 13                             |
| Packaging Dimensions       | 10                             |
| Height (mm):               | 380                            |
| Width (mm):                | 620                            |
| Depth (mm):                | 405                            |
| Gross Weight (kg):         | 13.5                           |
| Packaging Data             | 1010                           |
| Box Colour:                | Brown Cardboard Box - Printed  |
| Box Qty:                   | 0                              |
| Label Size:                | 0 x 0                          |
| Label Colour:              | Not Applicable                 |
| Label Oty:                 | 0                              |
| Outer Box Dimensions (If A |                                |
| Height (mm):               | ppneusie)                      |
| Width (mm):                |                                |
| Depth (mm):                |                                |
| Gross Weight (kg):         |                                |
| Barcode:                   | 5056462655444                  |
| Product Details            | 0000102000111                  |
| Country of Origin:         | China                          |
| Fitting Instruction:       | No                             |
| CE & UKCA:                 |                                |
| FSC Certified Materials:   | Yes                            |
| Colour:                    | Satin White                    |
| Construction Method:       | Cam & Wood Dowel               |
| Construction Type:         | Rigid                          |
| Cabinet Finish:            | MFC Painted Gloss              |
| Fascia Finish:             | Mdf Painted Gloss              |
| Cabinet Thickness (mm):    | 16                             |
| Fascia Thickness (mm):     | 18                             |
| Drawer Included:           | Yes                            |
| Drawer Type:               | 80mm High Metal S/C Inc Galler |
| No of Shelves:             | 0                              |
| Hinge Type:                | Not Applicable                 |
| Hinge Included:            | No                             |
| Adjustable Legs:           | No, Not Required               |
| Fixings Included:          | Yes                            |
| Handle Style:              | Modern                         |
| Waste Shroud:              | Yes                            |
| Handle Included:           | Yes, Supplied                  |
| Handle Type:               | Bar                            |
|                            |                                |