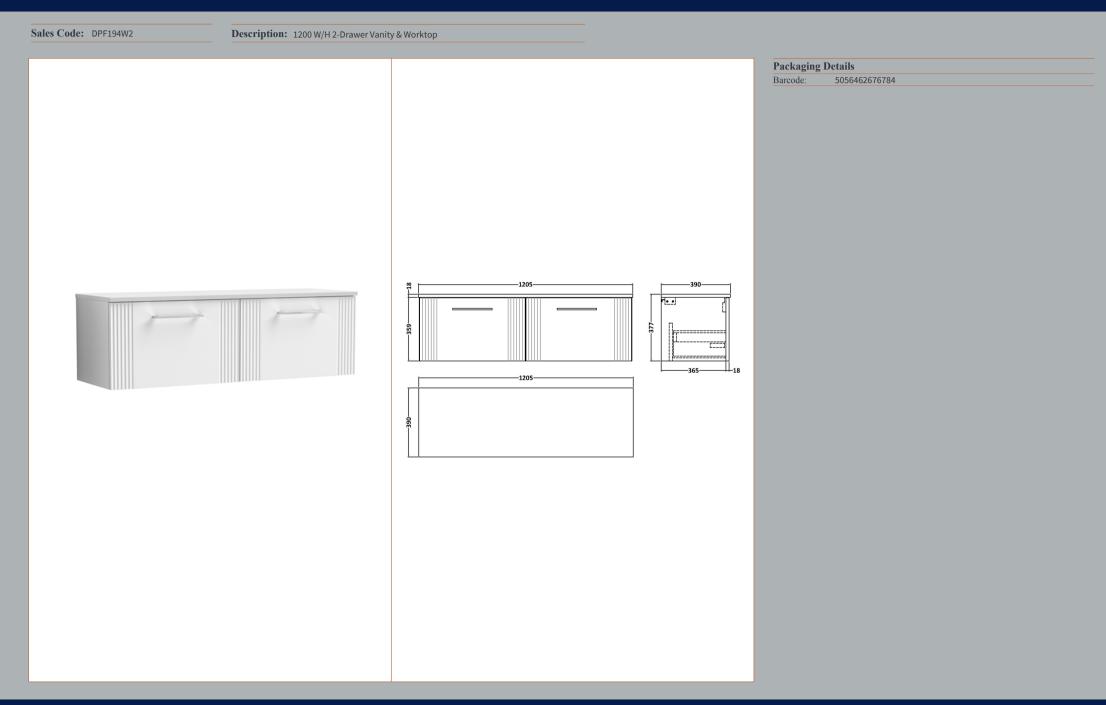

## TECHNICAL DATA SHEET





## TECHNICAL DATA SHEET

ROXOR

Sales Code: FLT194

**Description:** 600 W/H Single Drawer Unit





| Product Dimensions         |                                |
|----------------------------|--------------------------------|
| Height (mm):               | 359                            |
| Width (mm):                | 600                            |
| Depth (mm):                | 383                            |
| Nett Weight (kg):          | 13                             |
| Packaging Dimensions       | 10                             |
| Height (mm):               | 380                            |
| Width (mm):                | 620                            |
| Depth (mm):                | 405                            |
| Gross Weight (kg):         | 13.5