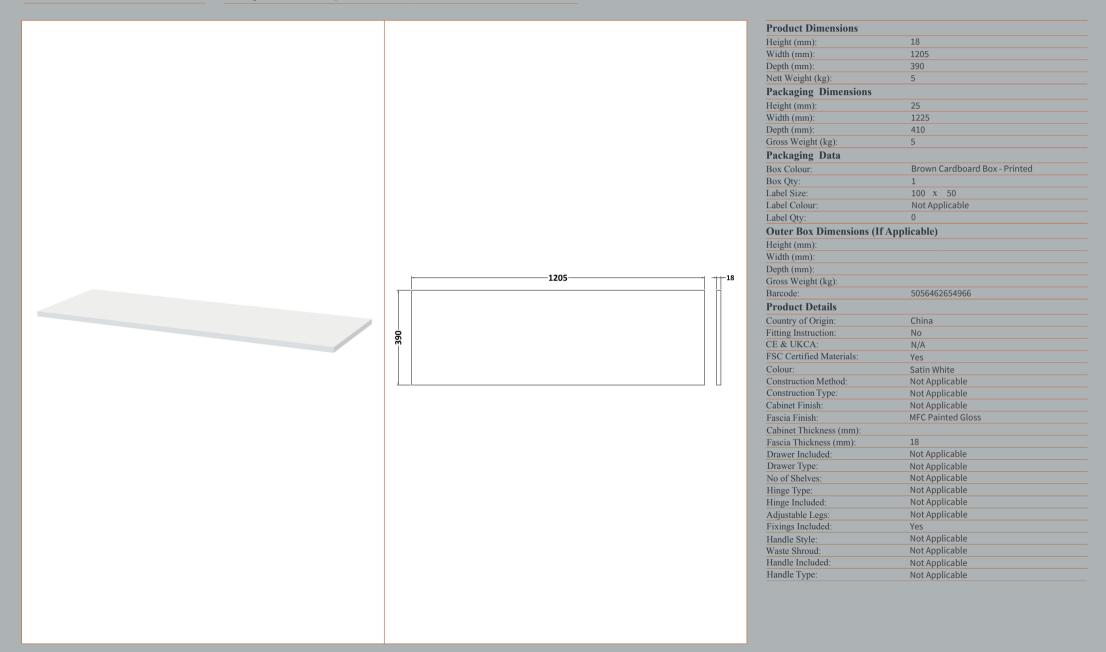

|
| Drawer Type:               | 80mm High Metal S/C Inc Galler |
| No of Shelves:             | 0                              |
| Hinge Type:                | Not Applicable                 |
| Hinge Included:            | No                             |
| Adjustable Legs:           | No, Not Required               |
| Fixings Included:          | Yes                            |
| Handle Style:              | Modern                         |
| Waste Shroud:              | Yes                            |
| Handle Included:           | Yes, Supplied                  |
| Handle Type:               | Bar                            |
|                            |                                |

ROXOR

Sales Code: MWT120

**Description:** 1200 Worktop (1205X390x18mm)