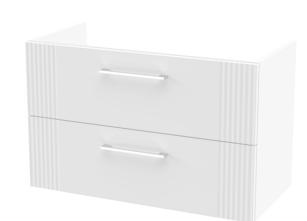

## TECHNICAL DATA SHEET

ROXOR

Sales Code: LCM800

Description: Laminate Worktop 805X390x22mm

ROXOR

Sales Code: FLT195

**Description:** 800 W/H 2-Drawer Unit

| Product Dimensions       |                               |
|--------------------------|-------------------------------|
| Height (mm):             | 500                           |
| Width (mm):              | 800                           |
| Depth (mm):              | 383                           |
| Nett Weight (kg):        | 24.5                          |
| Packaging Dimensions     |                               |
| Height (mm):             | 520                           |
| Width (mm):              | 820                           |
| Depth (mm):              | 405                           |
| Gross Weight (kg):       | 25                            |
| Packaging Data           |                               |
| Box Colour:              | Brown Cardboard Box - Printed |
| Box Qty:                 | 0                             |
| Label Size:              | 0 x 0                         |
| Label Colour:            | Not Applicable                |
| Label Qty:               | 0                             |
| Outer Box Dimensions (If | Applicable)                   |
| Height (mm):             |                               |
| Width (mm):              |                               |
| Depth (mm):              |                               |
| Gross Weight (kg):       |                               |
| Barcode:                 | 5056462655567                 |
| Product Details          |                               |
| Country of Origin:       | China                         |
| Fitting Instruction:     | No                            |
| CE & UKCA:               |                               |
| FSC Certified Materials: | Yes                           |
| Colour:                  | Satin White                   |
| Construction Method:     | Cam & Wood Dowel              |
| Construction Type:       | Rigid                         |
| Cabinet Finish:          | MFC Painted Gloss             |
| Fascia Finish:           | Mdf Painted Gloss             |
| Cabinet Thickness (mm):  | 16                            |
| Fascia Thickness (mm):   | 18                            |
| Drawer Included:         | Yes                           |
| Drawer Type:             | 80mm High Metal Softclose     |
| No of Shelves:           | 0                             |
| Hinge Type:              | Not Applicable                |
| Hinge Included:          | No                            |
| Adjustable Legs:         | No, Not Required              |
| Fixings Included:        | Yes                           |
| Handle Style:            | Modern                        |
| Waste Shroud:            | Yes                           |
| Handle Included:         | Yes, Supplied                 |
| Handle Type:             | Finger Pull                   |