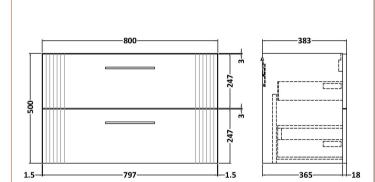

## TECHNICAL DATA SHEET

ROXOR

Sales Code: LCM800

Description: Laminate Worktop 805X390x22mm

ROXOR

Sales Code: FLT195

**Description:** 800 W/H 2-Drawer Unit

| Product Dimensions       |                               |
|--------------------------|-------------------------------|
| Height (mm):             | 500                           |
| Width (mm):              | 800                           |
| Depth (mm):              | 383                           |
| Nett Weight (kg):        | 24.5                          |
| Packaging Dimensions     |                               |
| Height (mm):             | 520                           |
| Width (mm):              | 820                           |
| Depth (mm):              | 405                           |
| Gross Weight (kg):       | 25                            |
| Packaging Data           |                               |
| Box Colour:              | Brown Cardboard Box - Printed |
| Box Qty:                 | 0                             |
| Label Size:              | 0 x 0                         |
| Label Colour:            | Not Applicable                |
| Label Qty:               | 0                             |
| Outer Box Dimensions (If | Applicable)                   |
| Height (mm):             |                               |
| Width (mm):              |                               |
| Depth (mm):              |                               |
| Gross Weight (kg):       |                               |
| Barcode:                 | 5056462655567                 |
| Product Details          |                               |
| Country of Origin:       | China                         |
| Fitting Instruction:     | No                            |
| CE & UKCA:               |                               |
| FSC Certified Materials: | Yes                           |
| Colour:                  | Satin White                   |
| Construction Method:     | Cam & Wood Dowel              |
| Construction Type:       | Rigid                         |
| Cabinet Finish:          | MFC Painted Gloss             |
| Fascia Finish:           | Mdf Painted Gloss             |
| Cabinet Thickness (mm):  | 16                            |
| Fascia Thickness (mm):   | 18                            |
| Drawer Included:         | Yes                           |
| Drawer Type:             | 80mm High Metal Softclose     |
| No of Shelves:           | 0                             |
| Hinge Type:              | Not Applicable                |
| Hinge Included:          | No                            |
| Adjustable Legs:         | No, Not Required              |
| Fixings Included:        | Yes                           |
| Handle Style:            | Modern                        |
| Waste Shroud:            | Yes                           |
| Handle Included:         | Yes, Supplied                 |
| Handle Type:             | Finger Pull                   |