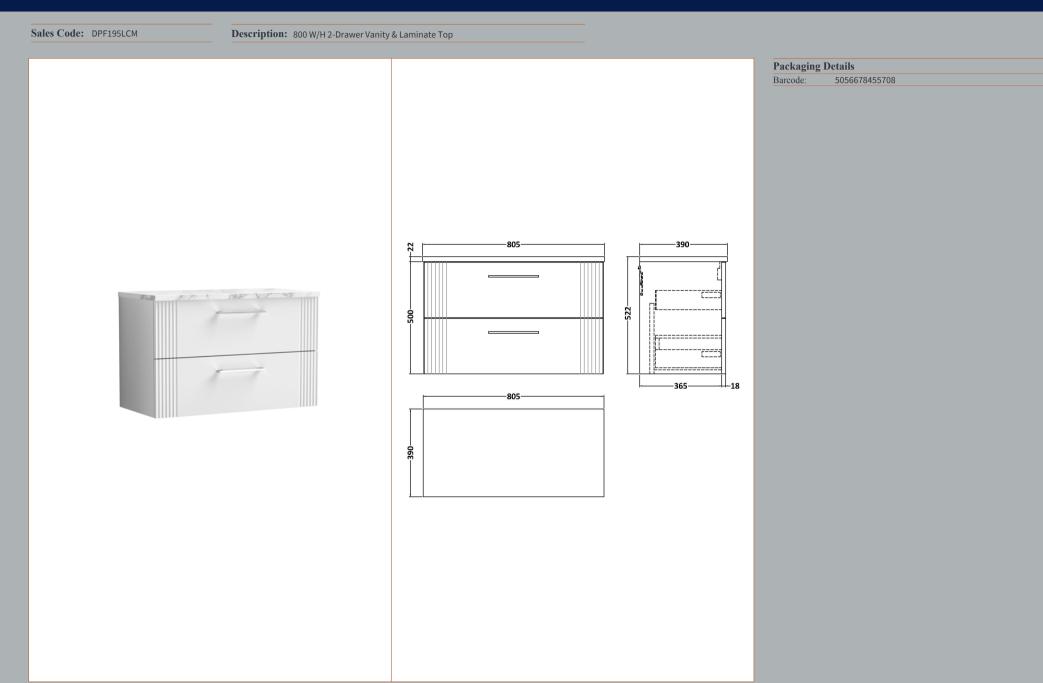

## TECHNICAL DATA SHEET





## TECHNICAL DATA SHEET

ROXOR

Sales Code: LCM800

Description: Laminate Worktop 805X390x22mm



ROXOR

Sales Code: FLT195

**Description:** 800 W/H 2-Drawer Unit





| Product Dimensions       |                               |
|--------------------------|-------------------------------|
| Height (mm):             | 500                           |
| Width (mm):              | 800                           |
| Depth (mm):              | 383                           |
| Nett Weight (kg):        | 24.5                          |
| Packaging Dimensions     |                               |
| Height (mm):             | 520                           |
| Width (mm):              | 820                           |
| Depth (mm):              | 405                           |
| Gross Weight (kg)