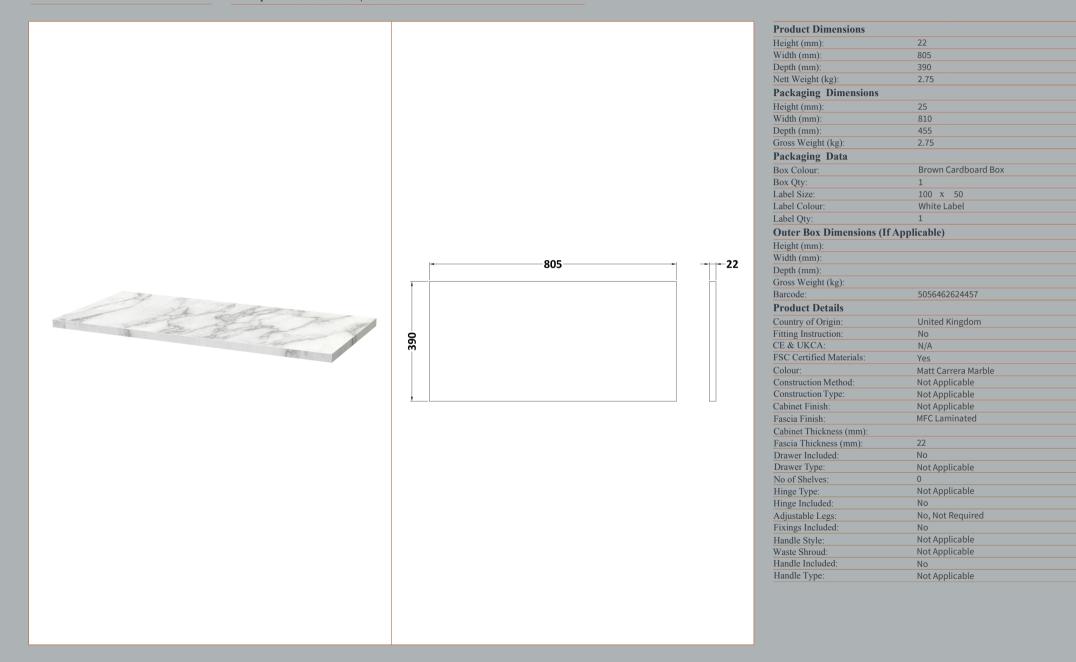

## TECHNICAL DATA SHEET

ROXOR

Sales Code: LCM800

Description: Laminate Worktop 805X390x22mm

ROXOR

Sales Code: FLT195

**Description:** 800 W/H 2-Drawer Unit

| Product Dimensions       |                               |
|--------------------------|-------------------------------|
| Height (mm):             | 500                           |
| Width (mm):              | 800                           |
| Depth (mm):              | 383                           |
| Nett Weight (kg):        | 24.5                          |
| Packaging Dimensions     |                               |
| Height (mm):             | 520                           |
| Width (mm):              | 820                           |
| Depth (mm):              | 405                           |
| Gross Weight (kg):       | 25                            |
| Packaging Data           |                               |
| Box Colour:              | Brown Cardboard Box - Printed |
| Box Qty:                 | 0                             |
| Label Size:              | 0 x 0                         |
| Label Colour:            | Not Applicable                |
| Label Qty:               | 0                             |
| Outer Box Dimensions (If | Applicable)                   |
| Height (mm):             |                               |
| Width (mm):              |                               |
| Depth (mm):              |                               |
| Gross Weight (kg):       |                               |
| Barcode:                 | 5056462655567                 |
| Product Details          |                               |
| Country of Origin:       | China                         |
| Fitting Instruction:     | No                            |
| CE & UKCA:               |                               |
| FSC Certified Materials: | Yes                           |
| Colour:                  | Satin White                   |
| Construction Method:     | Cam & Wood Dowel              |
| Construction Type:       | Rigid                         |
| Cabinet Finish:          | MFC Painted Gloss             |
| Fascia Finish:           | Mdf Painted Gloss             |
| Cabinet Thickness (mm):  | 16                            |
| Fascia Thickness (mm):   | 18                            |
| Drawer Included:         | Yes                           |
| Drawer Type:             | 80mm High Metal Softclose     |
| No of Shelves:           | 0                             |
| Hinge Type:              | Not Applicable                |
| Hinge Included:          | No                            |
| Adjustable Legs:         | No, Not Required              |
| Fixings Included:        | Yes                           |
| Handle Style:            | Modern                        |
| Waste Shroud:            | Yes                           |
| Handle Included:         | Yes, Supplied                 |
| Handle Type:             | Finger Pull                   |