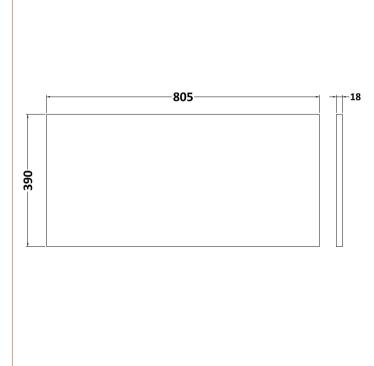

| Product Dimensions          |                               |
|-----------------------------|-------------------------------|
| Height (mm):                | 18                            |
| Width (mm):                 | 805                           |
| Depth (mm):                 | 390                           |
| Nett Weight (kg):           | 3.5                           |
| Packaging Dimensions        |                               |
| Height (mm):                | 25                            |
| Width (mm):                 | 825                           |
| Depth (mm):                 | 410                           |
| Gross Weight (kg):          | 3.5                           |
| Packaging Data              |                               |
| Box Colour:                 | Brown Cardboard Box - Printed |
| Box Qty:                    | 1                             |
| Label Size:                 | 100 x 50                      |
| Label Colour:               | Not Applicable                |
| Label Qty:                  | 0                             |
| Outer Box Dimensions (If Ap | oplicable)                    |
| Height (mm):                |                               |
| Width (mm):                 |                               |
| Depth (mm):                 |                               |
| Gross Weight (kg):          |                               |
| Barcode:                    | 5056211899761                 |
| <b>Product Details</b>      |                               |
| Country of Origin:          | China                         |
| Fitting Instruction:        | No                            |
| CE & UKCA:                  | N/A                           |
| FSC Certified Materials:    | Yes                           |
| Colour:                     | Satin White                   |
| Construction Method:        | Not Applicable                |
| Construction Type:          | Not Applicable                |
| Cabinet Finish:             | Not Applicable                |
| Fascia Finish:              | MFC Painted Gloss             |
| Cabinet Thickness (mm):     |                               |
| Fascia Thickness (mm):      | 18                            |
| Drawer Included:            | Not Applicable                |
| Drawer Type:                | Not Applicable                |
| No of Shelves:              | Not Applicable                |
| Hinge Type:                 | Not Applicable                |
| Hinge Included:             | Not Applicable                |
| Adjustable Legs:            | Not Applicable                |
| Fixings Included:           | Yes                           |
| Handle Style:               | Not Applicable                |
| Waste Shroud:               | Not Applicable                |
| Handle Included:            | Not Applicable                |
| Handle Type:                | Not Applicable                |
|                             |                               |