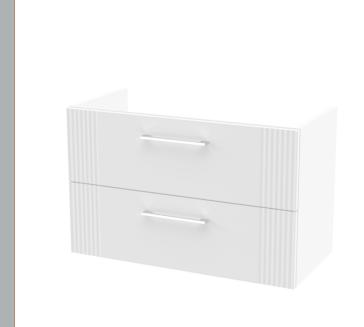

## ROXOR

Sales Code: DPF195W Description: 800 W/H 2-Drawer Vanity & Worktop

## **Packaging Details**

Barcode: 5056462676449

Sales Code: FLT195 **Description:** 800 W/H 2-Drawer Unit

| Product Dimensions         |                               |
|----------------------------|-------------------------------|
| Height (mm):               | 500                           |
| Width (mm):                | 800                           |
| Depth (mm):                | 383                           |
| Nett Weight (kg):          | 24.5                          |
| Packaging Dimensions       |                               |
| Height (mm):               | 520                           |
| Width (mm):                | 820                           |
| Depth (mm):                | 405                           |
| Gross Weight (kg):         | 25                            |
| Packaging Data             |                               |
| Box Colour:                | Brown Cardboard Box - Printed |
| Box Qty:                   | 0                             |
| Label Size:                | 0 x 0                         |
| Label Colour:              | Not Applicable                |
| Label Qty:                 | 0                             |
| Outer Box Dimensions (If A |                               |
| Height (mm):               | -pp                           |
| Width (mm):                |                               |
| Depth (mm):                |                               |
| Gross Weight (kg):         |                               |
| Barcode:                   | 5056462655567                 |
| Product Details            |                               |
| Country of Origin:         | China                         |
| Fitting Instruction:       | No                            |
| CE & UKCA:                 |                               |
| FSC Certified Materials:   | Yes                           |
| Colour:                    | Satin White                   |
| Construction Method:       | Cam & Wood Dowel              |
| Construction Type:         | Rigid                         |
| Cabinet Finish:            | MFC Painted Gloss             |
| Fascia Finish:             | Mdf Painted Gloss             |
| Cabinet Thickness (mm):    | 16                            |
| Fascia Thickness (mm):     | 18                            |
| Drawer Included:           | Yes                           |
| Drawer Type:               | 80mm High Metal Softclose     |
| No of Shelves:             | 0                             |
| Hinge Type:                | Not Applicable                |
| Hinge Included:            | No                            |
| Adjustable Legs:           | No, Not Required              |
| Fixings Included:          | Yes                           |
| Handle Style:              | Modern                        |
| Waste Shroud:              | Yes                           |
| Handle Included:           | Yes, Supplied                 |
| Handle Type:               | Bar                           |
|                            |                               |