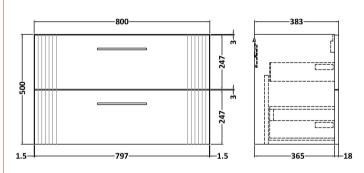

## **Packaging Details**

Barcode: 5056462676449

Sales Code: FLT195 **Description:** 800 W/H 2-Drawer Unit

| Product Dimensions         |                               |
|----------------------------|-------------------------------|
| Height (mm):               | 500                           |
| Width (mm):                | 800                           |
| Depth (mm):                | 383                           |
| Nett Weight (kg):          | 24.5                          |
| Packaging Dimensions       |                               |
| Height (mm):               | 520                           |
| Width (mm):                | 820                           |
| Depth (mm):                | 405                           |
| Gross Weight (kg):         | 25                            |
| Packaging Data             |                               |
| Box Colour:                | Brown Cardboard Box - Printed |
| Box Qty:                   | 0                             |
| Label Size:                | 0 x 0                         |
| Label Colour:              | Not Applicable                |
| Label Qty:                 | 0                             |
| Outer Box Dimensions (If A |                               |
| Height (mm):               | -pp                           |
| Width (mm):                |                               |
| Depth (mm):                |                               |
| Gross Weight (kg):         |                               |
| Barcode:                   | 5056462655567                 |
| Product Details            |                               |
| Country of Origin:         | China                         |
| Fitting Instruction:       | No                            |
| CE & UKCA:                 |                               |
| FSC Certified Materials:   | Yes                           |
| Colour:                    | Satin White                   |
| Construction Method:       | Cam & Wood Dowel              |
| Construction Type:         | Rigid                         |
| Cabinet Finish:            | MFC Painted Gloss             |
| Fascia Finish:             | Mdf Painted Gloss             |
| Cabinet Thickness (mm):    | 16                            |
| Fascia Thickness (mm):     | 18                            |
| Drawer Included:           | Yes                           |
| Drawer Type:               | 80mm High Metal Softclose     |
| No of Shelves:             | 0                             |
| Hinge Type:                | Not Applicable                |
| Hinge Included:            | No                            |
| Adjustable Legs:           | No, Not Required              |
| Fixings Included:          | Yes                           |
| Handle Style:              | Modern                        |
| Waste Shroud:              | Yes                           |
| Handle Included:           | Yes, Supplied                 |
| Handle Type:               | Bar                           |
|                            |                               |