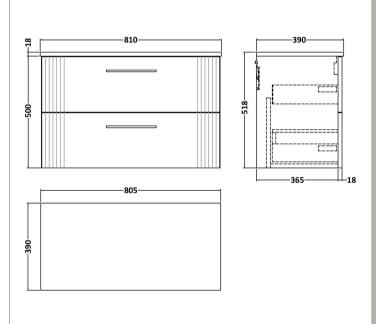

## **Packaging Details**

Barcode: 5056462676449

Sales Code: FLT195 **Description:** 800 W/H 2-Drawer Unit

| Product Dimensions         |                               |
|----------------------------|-------------------------------|
| Height (mm):               | 500                           |
| Width (mm):                | 800                           |
| Depth (mm):                | 383                           |
| Nett Weight (kg):          | 24.5                          |
| Packaging Dimensions       |                               |
| Height (mm):               | 520                           |
| Width (mm):                | 820                           |
| Depth (mm):                | 405                           |
| Gross Weight (kg):         | 25                            |
| Packaging Data             |                               |
| Box Colour:                | Brown Cardboard Box - Printed |
| Box Qty:                   | 0                             |
| Label Size:                | 0 x 0                         |
| Label Colour:              | Not Applicable                |
| Label Qty:                 | 0                             |
| Outer Box Dimensions (If A |                               |
| Height (mm):               | -pp                           |
| Width (mm):                |                               |
| Depth (mm):                |                               |
| Gross Weight (kg):         |                               |
| Barcode:                   | 5056462655567                 |
| Product Details            |                               |
| Country of Origin:         | China                         |
| Fitting Instruction:       | No                            |
| CE & UKCA:                 |                               |
| FSC Certified Materials:   | Yes                           |
| Colour:                    | Satin White                   |
| Construction Method:       | Cam & Wood Dowel              |
| Construction Type:         | Rigid                         |
| Cabinet Finish:            | MFC Painted Gloss             |
| Fascia Finish:             | Mdf Painted Gloss             |
| Cabinet Thickness (mm):    | 16                            |
| Fascia Thickness (mm):     | 18                            |
| Drawer Included:           | Yes                           |
| Drawer Type:               | 80mm High Metal Softclose     |
| No of Shelves:             | 0                             |
| Hinge Type:                | Not Applicable                |
| Hinge Included:            | No                            |
| Adjustable Legs:           | No, Not Required              |
| Fixings Included:          | Yes                           |
| Handle Style:              | Modern                        |
| Waste Shroud:              | Yes                           |
| Handle Included:           | Yes, Supplied                 |
| Handle Type:               | Bar                           |
|                            |                               |