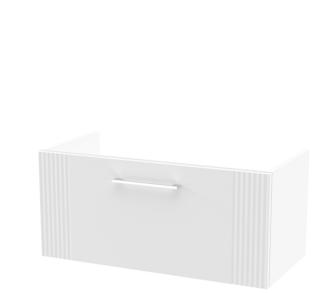

## TECHNICAL DATA SHEET

ROXOR

Sales Code: FLT196

**Description:** 800 W/H Single Drawer Unit

| Product Dimensions         |                                |
|----------------------------|--------------------------------|
| Height (mm):               | 359                            |
| Width (mm):                | 800                            |
| Depth (mm):                | 383                            |
| Nett Weight (kg):          | 17.5                           |
| Packaging Dimensions       |                                |
| Height (mm):               | 380                            |
| Width (mm):                | 820                            |
| Depth (mm):                | 405                            |
| Gross Weight (kg):         | 18                             |
| Packaging Data             |                                |
| Box Colour:                | Brown Cardboard Box - Printed  |
| Box Qty:                   | 0                              |
| Label Size:                | 0 x 0                          |
| Label Colour:              | Not Applicable                 |
| Label Qty:                 | 0                              |
| Outer Box Dimensions (If A | Applicable)                    |
| Height (mm):               |                                |
| Width (mm):                |                                |
| Depth (mm):                |                                |
| Gross Weight (kg):         |                                |
| Barcode:                   | 5056462655529                  |
| Product Details            |                                |
| Country of Origin:         | China                          |
| Fitting Instruction:       | No                             |
| CE & UKCA:                 |                                |
| FSC Certified Materials:   | Yes                            |
| Colour:                    | Satin White                    |
| Construction Method:       | Cam & Wood Dowel               |
| Construction Type:         | Rigid                          |
| Cabinet Finish:            | MFC Painted Gloss              |
| Fascia Finish:             | Mdf Painted Gloss              |
| Cabinet Thickness (mm):    | 16                             |
| Fascia Thickness (mm):     | 18                             |
| Drawer Included:           | Yes                            |
| Drawer Type:               | 80mm High Metal S/C Inc Galler |
| No of Shelves:             | 0                              |
| Hinge Type:                | Not Applicable                 |
| Hinge Included:            | No                             |
| Adjustable Legs:           | No, Not Required               |
| Fixings Included:          | Yes                            |
| Handle Style:              | Modern                         |
| Waste Shroud:              | Yes                            |
| Handle Included:           | Yes, Supplied                  |
| Handle Type:               | Bar                            |
|                            |                                |