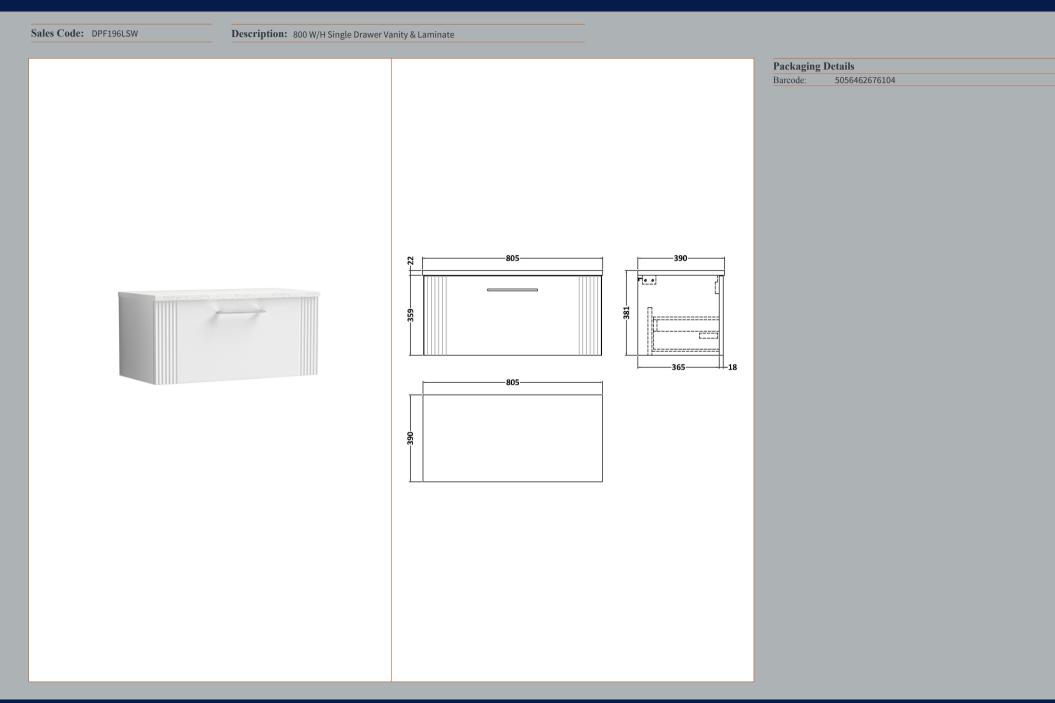

## TECHNICAL DATA SHEET

ROXOR

Sales Code: FLT196

**Description:** 800 W/H Single Drawer Unit

| Product Dimensions         |                                |
|----------------------------|--------------------------------|
| Height (mm):               | 359                            |
| Width (mm):                | 800                            |
| Depth (mm):                | 383                            |
| Nett Weight (kg):          | 17.5                           |
| Packaging Dimensions       |                                |
| Height (mm):               | 380                            |
| Width (mm):                | 820                            |
| Depth (mm):                | 405                            |
| Gross Weight (kg):         | 18                             |
| Packaging Data             |                                |
| Box Colour:                | Brown Cardboard Box - Printed  |
| Box Qty:                   | 0                              |
| Label Size:                | 0 x 0                          |
| Label Colour:              | Not Applicable                 |
| Label Qty:                 | 0                              |
| Outer Box Dimensions (If A | Applicable)                    |
| Height (mm):               |                                |
| Width (mm):                |                                |
| Depth (mm):                |                                |
| Gross Weight (kg):         |                                |
| Barcode:                   | 5056462655529                  |
| Product Details            |                                |
| Country of Origin:         | China                          |
| Fitting Instruction:       | No                             |
| CE & UKCA:                 |                                |
| FSC Certified Materials:   | Yes                            |
| Colour:                    | Satin White                    |
| Construction Method:       | Cam & Wood Dowel               |
| Construction Type:         | Rigid                          |
| Cabinet Finish:            | MFC Painted Gloss              |
| Fascia Finish:             | Mdf Painted Gloss              |
| Cabinet Thickness (mm):    | 16                             |
| Fascia Thickness (mm):     | 18                             |
| Drawer Included:           | Yes                            |
| Drawer Type:               | 80mm High Metal S/C Inc Galler |
| No of Shelves:             | 0                              |
| Hinge Type:                | Not Applicable                 |
| Hinge Included:            | No                             |
| Adjustable Legs:           | No, Not Required               |
| Fixings Included:          | Yes                            |
| Handle Style:              | Modern                         |
| Waste Shroud:              | Yes                            |
| Handle Included:           | Yes, Supplied                  |
| Handle Type:               | Bar                            |
|                            |                                |