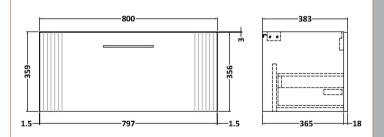

## TECHNICAL DATA SHEET

ROXOR

Sales Code: FLT196

**Description:** 800 W/H Single Drawer Unit

| Product Dimensions         |                                |
|----------------------------|--------------------------------|
| Height (mm):               | 359                            |
| Width (mm):                | 800                            |
| Depth (mm):                | 383                            |
| Nett Weight (kg):          | 17.5                           |
| Packaging Dimensions       |                                |
| Height (mm):               | 380                            |
| Width (mm):                | 820                            |
| Depth (mm):                | 405                            |
| Gross Weight (kg):         | 18                             |
| Packaging Data             |                                |
| Box Colour:                | Brown Cardboard Box - Printed  |
| Box Qty:                   | 0                              |
| Label Size:                | 0 x 0                          |
| Label Colour:              | Not Applicable                 |
| Label Qty:                 | 0                              |
| Outer Box Dimensions (If A | Applicable)                    |
| Height (mm):               |                                |
| Width (mm):                |                                |
| Depth (mm):                |                                |
| Gross Weight (kg):         |                                |
| Barcode:                   | 5056462655529                  |
| Product Details            |                                |
| Country of Origin:         | China                          |
| Fitting Instruction:       | No                             |
| CE & UKCA:                 |                                |
| FSC Certified Materials:   | Yes                            |
| Colour:                    | Satin White                    |
| Construction Method:       | Cam & Wood Dowel               |
| Construction Type:         | Rigid                          |
| Cabinet Finish:            | MFC Painted Gloss              |
| Fascia Finish:             | Mdf Painted Gloss              |
| Cabinet Thickness (mm):    | 16                             |
| Fascia Thickness (mm):     | 18                             |
| Drawer Included:           | Yes                            |
| Drawer Type:               | 80mm High Metal S/C Inc Galler |
| No of Shelves:             | 0                              |
| Hinge Type:                | Not Applicable                 |
| Hinge Included:            | No                             |
| Adjustable Legs:           | No, Not Required               |
| Fixings Included:          | Yes                            |
| Handle Style:              | Modern                         |
| Waste Shroud:              | Yes                            |
| Handle Included:           | Yes, Supplied                  |
| Handle Type:               | Bar                            |
|                            |                                |