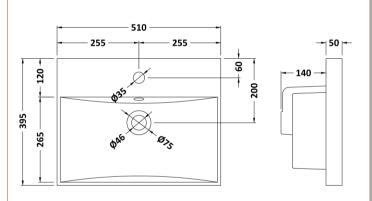

Sales Code: NVM032 Description: 500 Thin Edged Basin 1Th

| Product Dime                                                   | nsions                         |                               |
|----------------------------------------------------------------|--------------------------------|-------------------------------|
| Height (mm):                                                   | 170                            |                               |
| Width (mm):                                                    | 510                            |                               |
| Depth (mm):                                                    | 395                            |                               |
| Nett Weight (kg)                                               |                                |                               |
| Packaging Dir                                                  |                                |                               |
| Height (mm):                                                   | 190                            |                               |
| Width (mm):                                                    | 530                            |                               |
| Depth (mm):                                                    | 415                            |                               |
| Gross Weight (kg                                               | g): 10                         |                               |
| Packaging Dat                                                  | ta                             |                               |
| Box Colour:                                                    | Brown Cardb                    | oard Box - Printed            |
| Box Qty:                                                       | 1                              |                               |
| Label Size:                                                    | 100 x 50                       |                               |
| Label Colour:                                                  | White Label                    |                               |
| Label Qty:                                                     | 2                              |                               |
| <b>Outer Box Dir</b>                                           | nensions (If Applicable)       |                               |
| Height (mm):                                                   |                                |                               |
| Width (mm):                                                    |                                |                               |
| Depth (mm):                                                    |                                |                               |
| Gross Weight (kg                                               | g):                            |                               |
| Barcode:                                                       | 50562118534                    | 11                            |
| <b>Product Detai</b>                                           | ls                             |                               |
| Country of Origin                                              | n: China                       |                               |
| Fitting Instruction                                            |                                |                               |
| Certification: CE                                              | E & UKCA: No WRAS: N/A         | WRAS No: N/A                  |
| Product Material:                                              | : Vitreous Chin                | a                             |
| Fixing Supplied:                                               | No                             |                               |
| TO (10.1.1.)                                                   | m                              |                               |
| Pans/Bidets:                                                   | Trap Style: Not Applicable     | Includes Seat: Not Applicable |
| Seats:                                                         | Seat Type: Not Applicable      | Material: Not Applicable      |
|                                                                | Function: Not Applicable       | Hinge Type: Not Applicable    |
|                                                                | Hinge Material: Not Applicable |                               |
| C' 1                                                           | O C T Not As It II             | Tital All All In In           |
| Cisterns: Operating Type: Not Applicable Fittings: Not Applica |                                | Fittings: Not Applicable      |
|                                                                | Lever Type: Not Applicable     |                               |
| Basins:                                                        | Tap Hole: One Taphole (        | Chain Stay Hole: No           |
|                                                                |                                | Vaste Type Req: Slotted       |
|                                                                |                                | Overflow Cover: Yes           |
|                                                                | Inner Bowl Depth (mm): 125mm   |                               |
|                                                                |                                |                               |