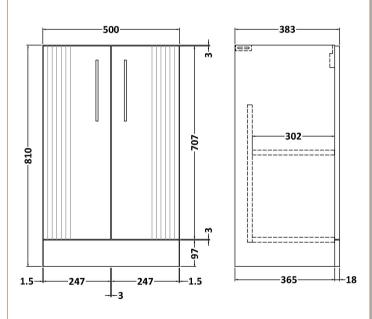

## **Packaging Details**

Barcode: 5056462674810

Sales Code: FLT223 Description: 500 F/S 2-Door Unit

| <b>Product Dimensions</b>  |                               |  |
|----------------------------|-------------------------------|--|
| Height (mm):               | 810                           |  |
| Width (mm):                | 500                           |  |
| Depth (mm):                | 383                           |  |
| Nett Weight (kg):          | 21.5                          |  |
| Packaging Dimensions       |                               |  |
| Height (mm):               | 830                           |  |
| Width (mm):                | 520                           |  |
| Depth (mm):                | 405                           |  |
| Gross Weight (kg):         | 22                            |  |
| Packaging Data             |                               |  |
| Box Colour:                | Brown Cardboard Box - Printed |  |
| Box Qty:                   | 0                             |  |
| Label Size:                | 0 x 0                         |  |
| Label Colour:              | Not Applicable                |  |
| Label Qty:                 | 0                             |  |
| Outer Box Dimensions (If A | Applicable)                   |  |
| Height (mm):               |                               |  |
| Width (mm):                |                               |  |
| Depth (mm):                |                               |  |
| Gross Weight (kg):         |                               |  |
| Barcode:                   | 5056462655291                 |  |
| <b>Product Details</b>     |                               |  |
| Country of Origin:         | China                         |  |
| Fitting Instruction:       | No                            |  |
| CE & UKCA:                 |                               |  |
| FSC Certified Materials:   | Yes                           |  |
| Colour:                    | Satin Grey                    |  |
| Construction Method:       | Cam & Wood Dowel              |  |
| Construction Type:         | Rigid                         |  |
| Cabinet Finish:            | MFC Painted Gloss             |  |
| Fascia Finish:             | Mdf Painted Gloss             |  |
| Cabinet Thickness (mm):    | 16                            |  |
| Fascia Thickness (mm):     | 18                            |  |
| Drawer Included:           | No                            |  |
| Drawer Type:               | Not Applicable                |  |
| No of Shelves:             | 1                             |  |
| Hinge Type:                | 95 Degree Soft Close          |  |
| Hinge Included:            | Yes, Supplied                 |  |
| Adjustable Legs:           | No, Not Required              |  |
| Fixings Included:          | Yes                           |  |
| Handle Style:              | Modern                        |  |
| Waste Shroud:              | Not Applicable                |  |
| Handle Included:           | Yes, Supplied                 |  |
| Handle Type:               | Bar                           |  |