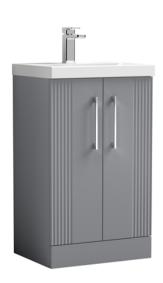

## TECHNICAL DATA SHEET

## ROXOR

Sales Code: DPF223D Description: 500 Fs 2-Door Vanity & Basin 3





## **Packaging Details**

Barcode: 5056462674810

Sales Code: FLT223 Description: 500 F/S 2-Door Unit





| <b>Product Dimensions</b>  |                               |  |
|----------------------------|-------------------------------|--|
| Height (mm):               | 810                           |  |
| Width (mm):                | 500                           |  |
| Depth (mm):                | 383                           |  |
| Nett Weight (kg):          | 21.5                          |  |
| Packaging Dimensions       |                               |  |
| Height (mm):               | 830                           |  |
| Width (mm):                | 520                           |  |
| Depth (mm):                | 405                           |  |
| Gross Weight (kg):