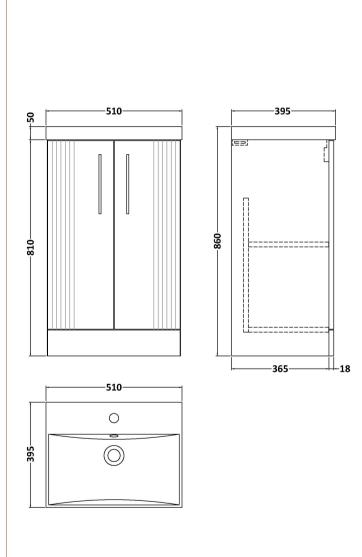

## **Packaging Details**

Barcode: 5056462674810

Sales Code: FLT223 Description: 500 F/S 2-Door Unit

| <b>Product Dimensions</b>  |                               |  |
|----------------------------|-------------------------------|--|
| Height (mm):               | 810                           |  |
| Width (mm):                | 500                           |  |
| Depth (mm):                | 383                           |  |
| Nett Weight (kg):          | 21.5                          |  |
| Packaging Dimensions       |                               |  |
| Height (mm):               | 830                           |  |
| Width (mm):                | 520                           |  |
| Depth (mm):                | 405                           |  |
| Gross Weight (kg):         | 22                            |  |
| Packaging Data             |                               |  |
| Box Colour:                | Brown Cardboard Box - Printed |  |
| Box Qty:                   | 0                             |  |
| Label Size:                | 0 x 0                         |  |
| Label Colour:              | Not Applicable                |  |
| Label Qty:                 | 0                             |  |
| Outer Box Dimensions (If A | Applicable)                   |  |
| Height (mm):               |                               |  |
| Width (mm):                |                               |  |
| Depth (mm):                |                               |  |
| Gross Weight (kg):         |                               |  |
| Barcode:                   | 5056462655291                 |  |
| <b>Product Details</b>     |                               |  |
| Country of Origin:         | China                         |  |
| Fitting Instruction:       | No                            |  |
| CE & UKCA:                 |                               |  |
| FSC Certified Materials:   | Yes                           |  |
| Colour:                    | Satin Grey                    |  |
| Construction Method:       | Cam & Wood Dowel              |  |
| Construction Type:         | Rigid                         |  |
| Cabinet Finish:            | MFC Painted Gloss             |  |
| Fascia Finish:             | Mdf Painted Gloss             |  |
| Cabinet Thickness (mm):    | 16                            |  |
| Fascia Thickness (mm):     | 18                            |  |
| Drawer Included:           | No                            |  |
| Drawer Type:               | Not Applicable                |  |
| No of Shelves:             | 1                             |  |
| Hinge Type:                | 95 Degree Soft Close          |  |
| Hinge Included:            | Yes, Supplied                 |  |
| Adjustable Legs:           | No, Not Required              |  |
| Fixings Included:          | Yes                           |  |
| Handle Style:              | Modern                        |  |
| Waste Shroud:              | Not Applicable                |  |
| Handle Included:           | Yes, Supplied                 |  |
| Handle Type:               | Bar                           |  |

Sales Code: NVM032 Description: 500 Thin Edged Basin 1Th

| Product Dime                                                   | nsions                         |                               |
|----------------------------------------------------------------|--------------------------------|-------------------------------|
| Height (mm):                                                   | 170                            |                               |
| Width (mm):                                                    | 510                            |                               |
| Depth (mm):                                                    | 395                            |                               |
| Nett Weight (kg)                                               |                                |                               |
| Packaging Dir                                                  |                                |                               |
| Height (mm):                                                   | 190                            |                               |
| Width (mm):                                                    | 530                            |                               |
| Depth (mm):                                                    | 415                            |                               |
| Gross Weight (kg                                               | g): 10                         |                               |
| Packaging Dat                                                  | ta                             |                               |
| Box Colour:                                                    | Brown Cardb                    | oard Box - Printed            |
| Box Qty:                                                       | 1                              |                               |
| Label Size:                                                    | 100 x 50                       |                               |
| Label Colour:                                                  | White Label                    |                               |
| Label Qty:                                                     | 2                              |                               |
| <b>Outer Box Dir</b>                                           | nensions (If Applicable)       |                               |
| Height (mm):                                                   |                                |                               |
| Width (mm):                                                    |                                |                               |
| Depth (mm):                                                    |                                |                               |
| Gross Weight (kg                                               | g):                            |                               |
| Barcode:                                                       | 50562118534                    | 11                            |
| <b>Product Detai</b>                                           | ls                             |                               |
| Country of Origin                                              | n: China                       |                               |
| Fitting Instruction                                            |                                |                               |
| Certification: CE                                              | E & UKCA: No WRAS: N/A         | WRAS No: N/A                  |
| Product Material:                                              | : Vitreous Chin                | a                             |
| Fixing Supplied:                                               | No                             |                               |
| TO (10.1.1.)                                                   | m                              |                               |
| Pans/Bidets:                                                   | Trap Style: Not Applicable     | Includes Seat: Not Applicable |
| Seats:                                                         | Seat Type: Not Applicable      | Material: Not Applicable      |
|                                                                | Function: Not Applicable       | Hinge Type: Not Applicable    |
|                                                                | Hinge Material: Not Applicable |                               |
| C' 1                                                           | O C T Not As It II             | Tital All All In In           |
| Cisterns: Operating Type: Not Applicable Fittings: Not Applica |                                | Fittings: Not Applicable      |
|                                                                | Lever Type: Not Applicable     |                               |
| Basins:                                                        | Tap Hole: One Taphole (        | Chain Stay Hole: No           |
|                                                                |                                | Vaste Type Req: Slotted       |
|                                                                |                                | Overflow Cover: Yes           |
|                                                                | Inner Bowl Depth (mm): 125mm   |                               |
|                                                                |                                |                               |