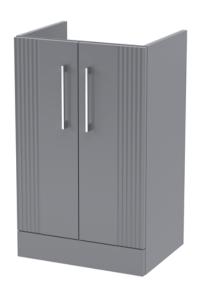

## **Packaging Details**

Barcode: 5056462674810

Sales Code: FLT223 Description: 500 F/S 2-Door Unit

| <b>Product Dimensions</b>  |                               |  |
|----------------------------|-------------------------------|--|
| Height (mm):               | 810                           |  |
| Width (mm):                | 500                           |  |
| Depth (mm):                | 383                           |  |
| Nett Weight (kg):          | 21.5                          |  |
| Packaging Dimensions       |                               |  |
| Height (mm):               | 830                           |  |
| Width (mm):                | 520                           |  |
| Depth (mm):                | 405                           |  |
| Gross Weight (kg):         | 22                            |  |
| Packaging Data             |                               |  |
| Box Colour:                | Brown Cardboard Box - Printed |  |
| Box Qty:                   | 0                             |  |
| Label Size:                | 0 x 0                         |  |
| Label Colour:              | Not Applicable                |  |
| Label Qty:                 | 0                             |  |
| Outer Box Dimensions (If A | Applicable)                   |  |
| Height (mm):               |                               |  |
| Width (mm):                |                               |  |
| Depth (mm):                |                               |  |
| Gross Weight (kg):         |                               |  |
| Barcode:                   | 5056462655291                 |  |
| <b>Product Details</b>     |                               |  |
| Country of Origin:         | China                         |  |
| Fitting Instruction:       | No                            |  |
| CE & UKCA:                 |                               |  |
| FSC Certified Materials:   | Yes                           |  |
| Colour:                    | Satin Grey                    |  |
| Construction Method:       | Cam & Wood Dowel              |  |
| Construction Type:         | Rigid                         |  |
| Cabinet Finish:            | MFC Painted Gloss             |  |
| Fascia Finish:             | Mdf Painted Gloss             |  |
| Cabinet Thickness (mm):    | 16                            |  |
| Fascia Thickness (mm):     | 18                            |  |
| Drawer Included:           | No                            |  |
| Drawer Type:               | Not Applicable                |  |
| No of Shelves:             | 1                             |  |
| Hinge Type:                | 95 Degree Soft Close          |  |
| Hinge Included:            | Yes, Supplied                 |  |
| Adjustable Legs:           | No, Not Required              |  |
| Fixings Included:          | Yes                           |  |
| Handle Style:              | Modern                        |  |
| Waste Shroud:              | Not Applicable                |  |
| Handle Included:           | Yes, Supplied                 |  |
| Handle Type:               | Bar                           |  |