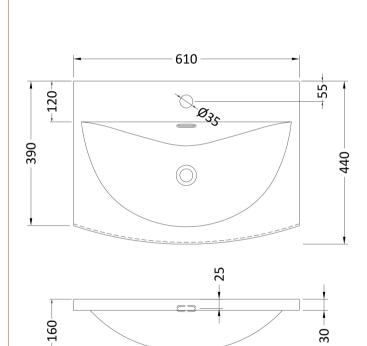

## TECHNICAL DATA SHEET

ROXOR

Sales Code: NVM043

**Description:** 600 Curved Basin 1Th

| <b>Product Dime</b>              | ensions                                                 |                                   |  |
|----------------------------------|---------------------------------------------------------|-----------------------------------|--|
| Height (mm):                     |                                                         | 160                               |  |
| Width (mm):                      |                                                         | 610                               |  |
| Depth (mm):<br>Nett Weight (kg): |                                                         | 440<br>11                         |  |
|                                  |                                                         |                                   |  |
| Height (mm):                     |                                                         | 190                               |  |
| Width (mm):                      |                                                         | 630                               |  |
| Depth (mm):                      |                                                         | 415                               |  |
| Gross Weight (kg):               |                                                         | 11.5                              |  |
| Packaging Da                     | ta                                                      |                                   |  |
| Box Colour:                      |                                                         | Brown Cardboard Box - Printed     |  |
| Box Qty:                         |                                                         | 1                                 |  |
| Label Size:                      |                                                         | 100 x 50                          |  |
| Label Colour:                    |                                                         | White Label                       |  |
| Label Qty:                       |                                                         | 2                                 |  |
| Outer Box Di                     | mensions (If Applical                                   | le)                               |  |
| Height (mm):                     |                                                         |                                   |  |
| Width (mm):                      |                                                         |                                   |  |
| Depth (mm):                      |                                                         |                                   |  |
| Gross Weight (k                  | g):                                                     |                                   |  |
| Barcode:                         | 505                                                     | 6462620961                        |  |
| Product Detai                    | ils                                                     |                                   |  |
| Country of Origi                 | n: Chi                                                  | าล                                |  |
| Fitting Instruction:             |                                                         | No                                |  |
| Certification: Cl                | E & UKCA: No WR.                                        | AS: N/A WRAS No: N/A              |  |
| Product Material:                |                                                         | Vitreous China                    |  |
| Fixing Supplied:                 |                                                         |                                   |  |
| Pans/Bidets:                     | Trap Style: Not Applica                                 | ble Includes Seat: Not Applicable |  |
| Seats:                           | Seat Type: Not Applica                                  | ble Material: Not Applicable      |  |
| Seats:                           | Function: Not Applicable Hinge Type: Not Applicable     |                                   |  |
|                                  | Hinge Material: Not Applicable                          |                                   |  |
|                                  | Thigo material. NOU Ap                                  |                                   |  |
| Cisterns:                        | Operating Type: Not Applicable Fittings: Not Applicable |                                   |  |
|                                  | Lever Type: Not Applicable                              |                                   |  |
|                                  |                                                         |                                   |  |
| Basins:                          | Tap Hole: One Taphole                                   | Chain Stay Hole: No               |  |
|                                  | Template: Not Require                                   |                                   |  |
|                                  | Overflow Inc: Yes                                       | Overflow Cover: Yes               |  |
|                                  | Inner Bowl Depth (mm)                                   |                                   |  |