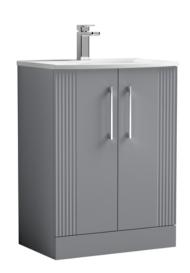

Sales Code: DPF225G

Description: 600 F/S 2-Door Vanity & Basin 4

Packaging DetailsBarcode:5056462681672

ROXOR

Sales Code: FLT225

| Product Dimensions         |                               |  |
|----------------------------|-------------------------------|--|
| Height (mm):               | 810                           |  |
| Width (mm):                | 600                           |  |
| Depth (mm):                | 383                           |  |
| Nett Weight (kg):          | 26.2                          |  |
| Packaging Dimensions       |                               |  |
| Height (mm):               | 830                           |  |
| Width (mm):                | 620                           |  |
| Depth (mm):                | 405                           |  |
| Gross Weight (kg):         | 26.7                          |  |
| Packaging Data             |                               |  |
| Box Colour:                | Brown Cardboard Box - Printed |  |
| Box Oty:                   | 0                             |  |
| Label Size:                | 0 x 0                         |  |
| Label Colour:              | Not Applicable                |  |
| Label Qty:                 | 0                             |  |
| Outer Box Dimensions (If A | Applicable)                   |  |
| Height (mm):               |                               |  |
| Width (mm):                |                               |  |
| Depth (mm):                |                               |  |
| Gross Weight (kg):         |                               |  |
| Barcode:                   | 5056462655413                 |  |
| Product Details            |                               |  |
| Country of Origin:         | China                         |  |
| Fitting Instruction:       | No                            |  |
| CE & UKCA:                 |                               |  |
| FSC Certified Materials:   | Yes                           |  |
| Colour:                    | Satin Grey                    |  |
| Construction Method:       | Cam & Wood Dowel              |  |
| Construction Type:         | Rigid                         |  |
| Cabinet Finish:            | MFC Painted Gloss             |  |
| Fascia Finish:             | Mdf Painted Gloss             |  |
| Cabinet Thickness (mm):    | 16                            |  |
| Fascia Thickness (mm):     | 18                            |  |
| Drawer Included:           | No                            |  |
| Drawer Type:               | Not Applicable                |  |
| No of Shelves:             | 1                             |  |
| Hinge Type:                | 95 Degree Soft Close          |  |
| Hinge Included:            | Yes, Supplied                 |  |
| Adjustable Legs:           | No, Not Required              |  |
| Fixings Included:          | Yes                           |  |
| Handle Style:              | Modern                        |  |
| Waste Shroud:              | Not Applicable                |  |
| Handle Included:           | Yes, Supplied                 |  |
| Handle Type:               | Bar                           |  |