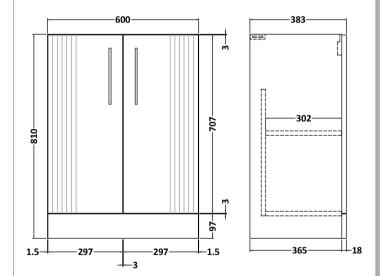

Sales Code: DPF225G

Description: 600 F/S 2-Door Vanity & Basin 4

Packaging DetailsBarcode:5056462681672

ROXOR

Sales Code: FLT225

| Product Dimensions         |                               |  |
|----------------------------|-------------------------------|--|
| Height (mm):               | 810                           |  |
| Width (mm):                | 600                           |  |
| Depth (mm):                | 383                           |  |
| Nett Weight (kg):          | 26.2                          |  |
| Packaging Dimensions       |                               |  |
| Height (mm):               | 830                           |  |
| Width (mm):                | 620                           |  |
| Depth (mm):                | 405                           |  |
| Gross Weight (kg):         | 26.7                          |  |
| Packaging Data             |                               |  |
| Box Colour:                | Brown Cardboard Box - Printed |  |
| Box Oty:                   | 0                             |  |
| Label Size:                | 0 x 0                         |  |
| Label Colour:              | Not Applicable                |  |
| Label Qty:                 | 0                             |  |
| Outer Box Dimensions (If A | Applicable)                   |  |
| Height (mm):               |                               |  |
| Width (mm):                |                               |  |
| Depth (mm):                |                               |  |
| Gross Weight (kg):         |                               |  |
| Barcode:                   | 5056462655413                 |  |
| Product Details            |                               |  |
| Country of Origin:         | China                         |  |
| Fitting Instruction:       | No                            |  |
| CE & UKCA:                 |                               |  |
| FSC Certified Materials:   | Yes                           |  |
| Colour:                    | Satin Grey                    |  |
| Construction Method:       | Cam & Wood Dowel              |  |
| Construction Type:         | Rigid                         |  |
| Cabinet Finish:            | MFC Painted Gloss             |  |
| Fascia Finish:             | Mdf Painted Gloss             |  |
| Cabinet Thickness (mm):    | 16                            |  |
| Fascia Thickness (mm):     | 18                            |  |
| Drawer Included:           | No                            |  |
| Drawer Type:               | Not Applicable                |  |
| No of Shelves:             | 1                             |  |
| Hinge Type:                | 95 Degree Soft Close          |  |
| Hinge Included:            | Yes, Supplied                 |  |
| Adjustable Legs:           | No, Not Required              |  |
| Fixings Included:          | Yes                           |  |
| Handle Style:              | Modern                        |  |
| Waste Shroud:              | Not Applicable                |  |
| Handle Included:           | Yes, Supplied                 |  |
| Handle Type:               | Bar                           |  |