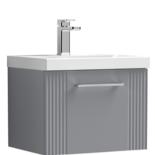

## ROXOR

Sales Code: DPF291D Description: 500 W/H Single Drawer Vanity & Basin 3