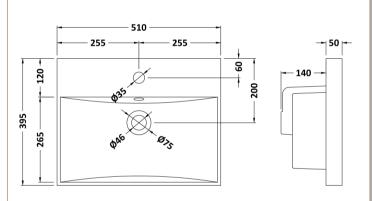

Bar

Sales Code: NVM032 Description: 500 Thin Edged Basin 1Th

| Product Dime                                                                                  | nsions                                              |                              |  |
|-----------------------------------------------------------------------------------------------|-----------------------------------------------------|------------------------------|--|
| Height (mm):                                                                                  | 170                                                 | 170                          |  |
| Width (mm):                                                                                   | 510                                                 |                              |  |
| Depth (mm):                                                                                   | 395                                                 |                              |  |
| Nett Weight (kg):                                                                             |                                                     |                              |  |
| Packaging Din                                                                                 |                                                     |                              |  |
| Height (mm):                                                                                  | 190                                                 |                              |  |
| Width (mm):                                                                                   | 530                                                 |                              |  |
| Depth (mm):                                                                                   | 415                                                 | 415                          |  |
| Gross Weight (kg                                                                              | g): 10                                              |                              |  |
| Packaging Dat                                                                                 | ta                                                  |                              |  |
| Box Colour:                                                                                   | Brown Cardboa                                       | ard Box - Printed            |  |
| Box Qty:                                                                                      | 1                                                   |                              |  |
| Label Size:                                                                                   | 100 x 50                                            |                              |  |
| Label Colour:                                                                                 | White Label                                         | White Label                  |  |
| Label Qty:                                                                                    | 2                                                   | 2                            |  |
| <b>Outer Box Din</b>                                                                          | nensions (If Applicable)                            |                              |  |
| Height (mm):                                                                                  |                                                     |                              |  |
| Width (mm):                                                                                   |                                                     |                              |  |
| Depth (mm):                                                                                   |                                                     |                              |  |
| Gross Weight (kg                                                                              | g):                                                 |                              |  |
| Barcode:                                                                                      | 5056211853411                                       | L                            |  |
| <b>Product Detail</b>                                                                         | ls                                                  |                              |  |
| Country of Origin                                                                             | n: China                                            |                              |  |
| Fitting Instruction                                                                           |                                                     |                              |  |
| Certification: CE                                                                             | E & UKCA: No WRAS: N/A                              | WRAS No: N/A                 |  |
| Product Material:                                                                             | : Vitreous China                                    |                              |  |
| Fixing Supplied:                                                                              | No                                                  |                              |  |
| Pans/Bidets:                                                                                  | Tron Styles Not Applicable I                        | ldCt. Not Applicable         |  |
| rans/bluets:                                                                                  | Trap Style: Not Applicable I                        | ncludes Seat: Not Applicable |  |
| Seats:                                                                                        | Seat Type: Not Applicable N                         | Material: Not Applicable     |  |
|                                                                                               | Function: Not Applicable Hinge Type: Not Applicable |                              |  |
|                                                                                               | Hinge Material: Not Applicable                      |                              |  |
| C' 4 Orași Tran Nat Andre II - II                                                             |                                                     |                              |  |
| Cisterns: Operating Type: Not Applicable Fittings: Not Applicable  Lever Type: Not Applicable |                                                     | Fittings: Not Applicable     |  |
|                                                                                               | Level Type. Not Applicable                          |                              |  |
| Basins:                                                                                       | Tap Hole: One Taphole Ch                            | ain Stay Hole: No            |  |
|                                                                                               |                                                     | aste Type Req: Slotted       |  |
|                                                                                               |                                                     | verflow Cover: Yes           |  |
|                                                                                               | Inner Bowl Depth (mm): 125mm                        |                              |  |
|                                                                                               |                                                     |                              |  |