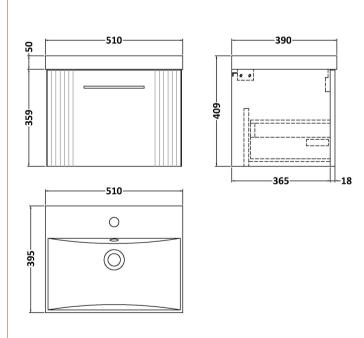

## **Packaging Details**

Barcode: 5056462674964

Sales Code: FLT291 Description: 500 W/H Single Drawer Unit

Handle Type:

| Product Dimensions               |                                |  |
|----------------------------------|--------------------------------|--|
|                                  | 359                            |  |
| Height (mm): Width (mm):         | 500                            |  |
|                                  | 383                            |  |
| Depth (mm):<br>Nett Weight (kg): | 12                             |  |
|                                  | 12                             |  |
| Packaging Dimensions             |                                |  |
| Height (mm):                     | 380                            |  |
| Width (mm):                      | 520                            |  |
| Depth (mm):                      | 405                            |  |
| Gross Weight (kg):               | 12.5                           |  |
| Packaging Data                   |                                |  |
| Box Colour:                      | Brown Cardboard Box - Printed  |  |
| Box Qty:                         | 0                              |  |
| Label Size:                      | 0 x 0                          |  |
| Label Colour:                    | Not Applicable                 |  |
| Label Qty:                       | 0                              |  |
| <b>Outer Box Dimensions (If</b>  | Applicable)                    |  |
| Height (mm):                     | ** /                           |  |
| Width (mm):                      |                                |  |
| Depth (mm):                      |                                |  |
| Gross Weight (kg):               |                                |  |
| Barcode:                         | 5056462655338                  |  |
| Product Details                  |                                |  |
| Country of Origin:               | China                          |  |
| Fitting Instruction:             | No                             |  |
| CE & UKCA:                       |                                |  |
| FSC Certified Materials:         | Yes                            |  |
| Colour:                          | Satin Grey                     |  |
| Construction Method:             | Cam & Wood Dowel               |  |
| Construction Type:               | Rigid                          |  |
| Cabinet Finish:                  | MFC Painted Gloss              |  |
| Fascia Finish:                   | Mdf Painted Gloss              |  |
| Cabinet Thickness (mm):          | 16                             |  |
| Fascia Thickness (mm):           | 18                             |  |
| Drawer Included:                 | Yes                            |  |
| Drawer Type:                     | 80mm High Metal S/C Inc Galler |  |
| No of Shelves:                   | 0                              |  |
| Hinge Type:                      | Not Applicable                 |  |
| Hinge Included:                  | No                             |  |
| Adjustable Legs:                 | No, Not Required               |  |
| Fixings Included:                | Yes                            |  |
| Handle Style:                    | Modern                         |  |
| Waste Shroud:                    | Yes                            |  |
| Handle Included:                 | Yes, Supplied                  |  |

Bar

Sales Code: NVM032 Description: 500 Thin Edged Basin 1Th

| Product Dime                                                                                  | nsions                                              |                              |  |
|-----------------------------------------------------------------------------------------------|-----------------------------------------------------|------------------------------|--|
| Height (mm):                                                                                  | 170                                                 | 170                          |  |
| Width (mm):                                                                                   | 510                                                 |                              |  |
| Depth (mm):                                                                                   | 395                                                 |                              |  |
| Nett Weight (kg):                                                                             |                                                     |                              |  |
| Packaging Din                                                                                 |                                                     |                              |  |
| Height (mm):                                                                                  | 190                                                 |                              |  |
| Width (mm):                                                                                   | 530                                                 |                              |  |
| Depth (mm):                                                                                   | 415                                                 | 415                          |  |
| Gross Weight (kg                                                                              | g): 10                                              |                              |  |
| Packaging Dat                                                                                 | ta                                                  |                              |  |
| Box Colour:                                                                                   | Brown Cardboa                                       | ard Box - Printed            |  |
| Box Qty:                                                                                      | 1                                                   |                              |  |
| Label Size:                                                                                   | 100 x 50                                            |                              |  |
| Label Colour:                                                                                 | White Label                                         | White Label                  |  |
| Label Qty:                                                                                    | 2                                                   | 2                            |  |
| <b>Outer Box Din</b>                                                                          | nensions (If Applicable)                            |                              |  |
| Height (mm):                                                                                  |                                                     |                              |  |
| Width (mm):                                                                                   |                                                     |                              |  |
| Depth (mm):                                                                                   |                                                     |                              |  |
| Gross Weight (kg                                                                              | g):                                                 |                              |  |
| Barcode:                                                                                      | 5056211853411                                       | L                            |  |
| <b>Product Detail</b>                                                                         | ls                                                  |                              |  |
| Country of Origin                                                                             | n: China                                            |                              |  |
| Fitting Instruction                                                                           |                                                     |                              |  |
| Certification: CE                                                                             | E & UKCA: No WRAS: N/A                              | WRAS No: N/A                 |  |
| Product Material:                                                                             | : Vitreous China                                    |                              |  |
| Fixing Supplied:                                                                              | No                                                  |                              |  |
| Pans/Bidets:                                                                                  | Tron Styles Not Applicable I                        | ldCt. Not Applicable         |  |
| rans/bluets:                                                                                  | Trap Style: Not Applicable I                        | ncludes Seat: Not Applicable |  |
| Seats:                                                                                        | Seat Type: Not Applicable N                         | Material: Not Applicable     |  |
|                                                                                               | Function: Not Applicable Hinge Type: Not Applicable |                              |  |
|                                                                                               | Hinge Material: Not Applicable                      |                              |  |
| C' 4 Orași Tran Nat Andre II - II                                                             |                                                     |                              |  |
| Cisterns: Operating Type: Not Applicable Fittings: Not Applicable  Lever Type: Not Applicable |                                                     | Fittings: Not Applicable     |  |
|                                                                                               | Level Type. Not Applicable                          |                              |  |
| Basins:                                                                                       | Tap Hole: One Taphole Ch                            | ain Stay Hole: No            |  |
|                                                                                               |                                                     | aste Type Req: Slotted       |  |
|                                                                                               |                                                     | verflow Cover: Yes           |  |
|                                                                                               | Inner Bowl Depth (mm): 125mm                        |                              |  |
|                                                                                               |                                                     |                              |  |