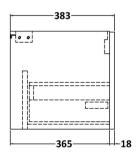

## **Packaging Details**

Barcode: 5056462674964

Sales Code: FLT291 Description: 500 W/H Single Drawer Unit

Handle Type:

| Product Dimensions               |                                |  |
|----------------------------------|--------------------------------|--|
|                                  | 359                            |  |
| Height (mm): Width (mm):         | 500                            |  |
|                                  | 383                            |  |
| Depth (mm):<br>Nett Weight (kg): | 12                             |  |
|                                  | 12                             |  |
| Packaging Dimensions             |                                |  |
| Height (mm):                     | 380                            |  |
| Width (mm):                      | 520                            |  |
| Depth (mm):                      | 405                            |  |
| Gross Weight (kg):               | 12.5                           |  |
| Packaging Data                   |                                |  |
| Box Colour:                      | Brown Cardboard Box - Printed  |  |
| Box Qty:                         | 0                              |  |
| Label Size:                      | 0 x 0                          |  |
| Label Colour:                    | Not Applicable                 |  |
| Label Qty:                       | 0                              |  |
| <b>Outer Box Dimensions (If</b>  | Applicable)                    |  |
| Height (mm):                     | ** /                           |  |
| Width (mm):                      |                                |  |
| Depth (mm):                      |                                |  |
| Gross Weight (kg):               |                                |  |
| Barcode:                         | 5056462655338                  |  |
| Product Details                  |                                |  |
| Country of Origin:               | China                          |  |
| Fitting Instruction:             | No                             |  |
| CE & UKCA:                       |                                |  |
| FSC Certified Materials:         | Yes                            |  |
| Colour:                          | Satin Grey                     |  |
| Construction Method:             | Cam & Wood Dowel               |  |
| Construction Type:               | Rigid                          |  |
| Cabinet Finish:                  | MFC Painted Gloss              |  |
| Fascia Finish:                   | Mdf Painted Gloss              |  |
| Cabinet Thickness (mm):          | 16                             |  |
| Fascia Thickness (mm):           | 18                             |  |
| Drawer Included:                 | Yes                            |  |
| Drawer Type:                     | 80mm High Metal S/C Inc Galler |  |
| No of Shelves:                   | 0                              |  |
| Hinge Type:                      | Not Applicable                 |  |
| Hinge Included:                  | No                             |  |
| Adjustable Legs:                 | No, Not Required               |  |
| Fixings Included:                | Yes                            |  |
| Handle Style:                    | Modern                         |  |
| Waste Shroud:                    | Yes                            |  |
| Handle Included:                 | Yes, Supplied                  |  |