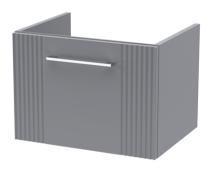

## **Packaging Details**

Barcode: 5056462674964

Sales Code: FLT291 Description: 500 W/H Single Drawer Unit

Handle Type:

| Product Dimensions               |                                |  |
|----------------------------------|--------------------------------|--|
|                                  | 359                            |  |
| Height (mm): Width (mm):         | 500                            |  |
|                                  | 383                            |  |
| Depth (mm):<br>Nett Weight (kg): | 12                             |  |
|                                  | 12                             |  |
| Packaging Dimensions             |                                |  |
| Height (mm):                     | 380                            |  |
| Width (mm):                      | 520                            |  |
| Depth (mm):                      | 405                            |  |
| Gross Weight (kg):               | 12.5                           |  |
| Packaging Data                   |                                |  |
| Box Colour:                      | Brown Cardboard Box - Printed  |  |
| Box Qty:                         | 0                              |  |
| Label Size:                      | 0 x 0                          |  |
| Label Colour:                    | Not Applicable                 |  |
| Label Qty:                       | 0                              |  |
| <b>Outer Box Dimensions (If</b>  | Applicable)                    |  |
| Height (mm):                     | ** /                           |  |
| Width (mm):                      |                                |  |
| Depth (mm):                      |                                |  |
| Gross Weight (kg):               |                                |  |
| Barcode:                         | 5056462655338                  |  |
| Product Details                  |                                |  |
| Country of Origin:               | China                          |  |
| Fitting Instruction:             | No                             |  |
| CE & UKCA:                       |                                |  |
| FSC Certified Materials:         | Yes                            |  |
| Colour:                          | Satin Grey                     |  |
| Construction Method:             | Cam & Wood Dowel               |  |
| Construction Type:               | Rigid                          |  |
| Cabinet Finish:                  | MFC Painted Gloss              |  |
| Fascia Finish:                   | Mdf Painted Gloss              |  |
| Cabinet Thickness (mm):          | 16                             |  |
| Fascia Thickness (mm):           | 18                             |  |
| Drawer Included:                 | Yes                            |  |
| Drawer Type:                     | 80mm High Metal S/C Inc Galler |  |
| No of Shelves:                   | 0                              |  |
| Hinge Type:                      | Not Applicable                 |  |
| Hinge Included:                  | No                             |  |
| Adjustable Legs:                 | No, Not Required               |  |
| Fixings Included:                | Yes                            |  |
| Handle Style:                    | Modern                         |  |
| Waste Shroud:                    | Yes                            |  |
| Handle Included:                 | Yes, Supplied                  |  |