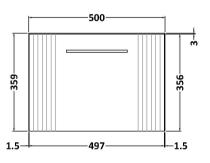

## **Packaging Details**

Barcode: 5056462674964

Sales Code: FLT291 Description: 500 W/H Single Drawer Unit

Handle Type:

| Product Dimensions               |                                |  |
|----------------------------------|--------------------------------|--|
|                                  | 359                            |  |
| Height (mm): Width (mm):         | 500                            |  |
|                                  | 383                            |  |
| Depth (mm):<br>Nett Weight (kg): | 12                             |  |
|                                  | 12                             |  |
| Packaging Dimensions             |                                |  |
| Height (mm):                     | 380                            |  |
| Width (mm):                      | 520                            |  |
| Depth (mm):                      | 405                            |  |
| Gross Weight (kg):               | 12.5                           |  |
| Packaging Data                   |                                |  |
| Box Colour:                      | Brown Cardboard Box - Printed  |  |
| Box Qty:                         | 0                              |  |
| Label Size:                      | 0 x 0                          |  |
| Label Colour:                    | Not Applicable                 |  |
| Label Qty:                       | 0                              |  |
| <b>Outer Box Dimensions (If</b>  | Applicable)                    |  |
| Height (mm):                     | ** /                           |  |
| Width (mm):                      |                                |  |
| Depth (mm):                      |                                |  |
| Gross Weight (kg):               |                                |  |
| Barcode:                         | 5056462655338                  |  |
| Product Details                  |                                |  |
| Country of Origin:               | China                          |  |
| Fitting Instruction:             | No                             |  |
| CE & UKCA:                       |                                |  |
| FSC Certified Materials:         | Yes                            |  |
| Colour:                          | Satin Grey                     |  |
| Construction Method:             | Cam & Wood Dowel               |  |
| Construction Type:               | Rigid                          |  |
| Cabinet Finish:                  | MFC Painted Gloss              |  |
| Fascia Finish:                   | Mdf Painted Gloss              |  |
| Cabinet Thickness (mm):          | 16                             |  |
| Fascia Thickness (mm):           | 18                             |  |
| Drawer Included:                 | Yes                            |  |
| Drawer Type:                     | 80mm High Metal S/C Inc Galler |  |
| No of Shelves:                   | 0                              |  |
| Hinge Type:                      | Not Applicable                 |  |
| Hinge Included:                  | No                             |  |
| Adjustable Legs:                 | No, Not Required               |  |
| Fixings Included:                | Yes                            |  |
| Handle Style:                    | Modern                         |  |
| Waste Shroud:                    | Yes                            |  |
| Handle Included:                 | Yes, Supplied                  |  |