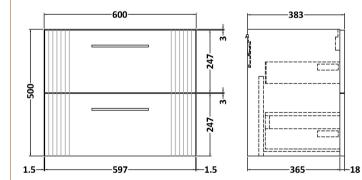

## TECHNICAL DATA SHEET

ROXOR

Sales Code: FLT293

**Description:** 600 W/H 2-Drawer Unit

| Product Dimensions         |                               |
|----------------------------|-------------------------------|
| Height (mm):               | 500                           |
| Width (mm):                | 600                           |
| Depth (mm):                | 383                           |
| Nett Weight (kg):          | 22.5                          |
| Packaging Dimensions       |                               |
| Height (mm):               | 520                           |
| Width (mm):                | 620                           |
| Depth (mm):                | 405                           |
| Gross Weight (kg):         | 23                            |
| Packaging Data             |                               |
| Box Colour:                | Brown Cardboard Box - Printed |
| Box Qty:                   | 0                             |
| Label Size:                | 0 x 0                         |
| Label Colour:              | Not Applicable                |
| Label Qty:                 | 0                             |
| Outer Box Dimensions (If A | Applicable)                   |
| Height (mm):               |                               |
| Width (mm):                |                               |
| Depth (mm):                |                               |
| Gross Weight (kg):         |                               |
| Barcode:                   | 5056462655499                 |
| Product Details            |                               |
| Country of Origin:         | China                         |
| Fitting Instruction:       | No                            |
| CE & UKCA:                 |                               |
| FSC Certified Materials:   | Yes                           |
| Colour:                    | Satin Grey                    |
| Construction Method:       | Cam & Wood Dowel              |
| Construction Type:         | Rigid                         |
| Cabinet Finish:            | MFC Painted Gloss             |
| Fascia Finish:             | Mdf Painted Gloss             |
| Cabinet Thickness (mm):    | 16                            |
| Fascia Thickness (mm):     | 18                            |
| Drawer Included:           | Yes                           |
| Drawer Type:               | 80mm High Metal Softclose     |
| No of Shelves:             | 0                             |
| Hinge Type:                | Not Applicable                |
| Hinge Included:            | No                            |
| Adjustable Legs:           | No, Not Required              |
| Fixings Included:          | Yes                           |
| Handle Style:              | Modern                        |
| Waste Shroud:              | Yes                           |
| Handle Included:           | Yes, Supplied                 |
| Handle Type:               | Bar                           |