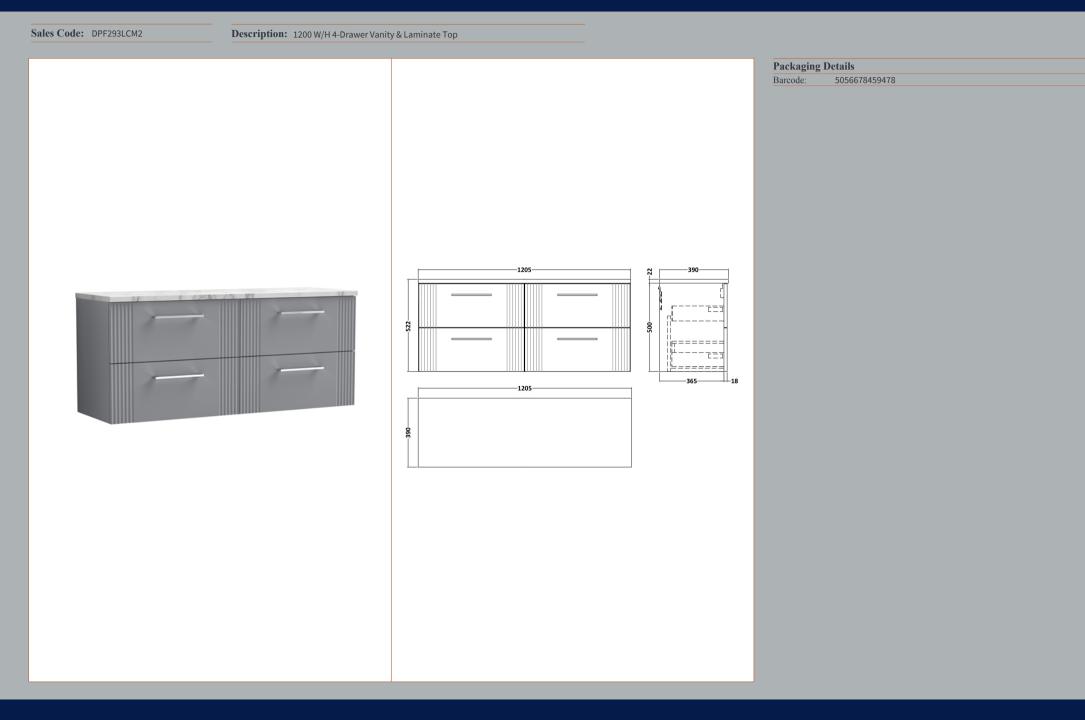

## TECHNICAL DATA SHEET

ROXOR

Sales Code: FLT293

**Description:** 600 W/H 2-Drawer Unit

| Product Dimensions         |                               |
|----------------------------|-------------------------------|
| Height (mm):               | 500                           |
| Width (mm):                | 600                           |
| Depth (mm):                | 383                           |
| Nett Weight (kg):          | 22.5                          |
| Packaging Dimensions       |                               |
| Height (mm):               | 520                           |
| Width (mm):                | 620                           |
| Depth (mm):                | 405                           |
| Gross Weight (kg):         | 23                            |
| Packaging Data             |                               |
| Box Colour:                | Brown Cardboard Box - Printed |
| Box Qty:                   | 0                             |
| Label Size:                | 0 x 0                         |
| Label Colour:              | Not Applicable                |
| Label Qty:                 | 0                             |
| Outer Box Dimensions (If A | Applicable)                   |
| Height (mm):               |                               |
| Width (mm):                |                               |
| Depth (mm):                |                               |
| Gross Weight (kg):         |                               |
| Barcode:                   | 5056462655499                 |
| Product Details            |                               |
| Country of Origin:         | China                         |
| Fitting Instruction:       | No                            |
| CE & UKCA:                 |                               |
| FSC Certified Materials:   | Yes                           |
| Colour:                    | Satin Grey                    |
| Construction Method:       | Cam & Wood Dowel              |
| Construction Type:         | Rigid                         |
| Cabinet Finish:            | MFC Painted Gloss             |
| Fascia Finish:             | Mdf Painted Gloss             |
| Cabinet Thickness (mm):    | 16                            |
| Fascia Thickness (mm):     | 18                            |
| Drawer Included:           | Yes                           |
| Drawer Type:               | 80mm High Metal Softclose     |
| No of Shelves:             | 0                             |
| Hinge Type:                | Not Applicable                |
| Hinge Included:            | No                            |
| Adjustable Legs:           | No, Not Required              |
| Fixings Included:          | Yes                           |
| Handle Style:              | Modern                        |
| Waste Shroud:              | Yes                           |
| Handle Included:           | Yes, Supplied                 |
| Handle Type:               | Bar                           |