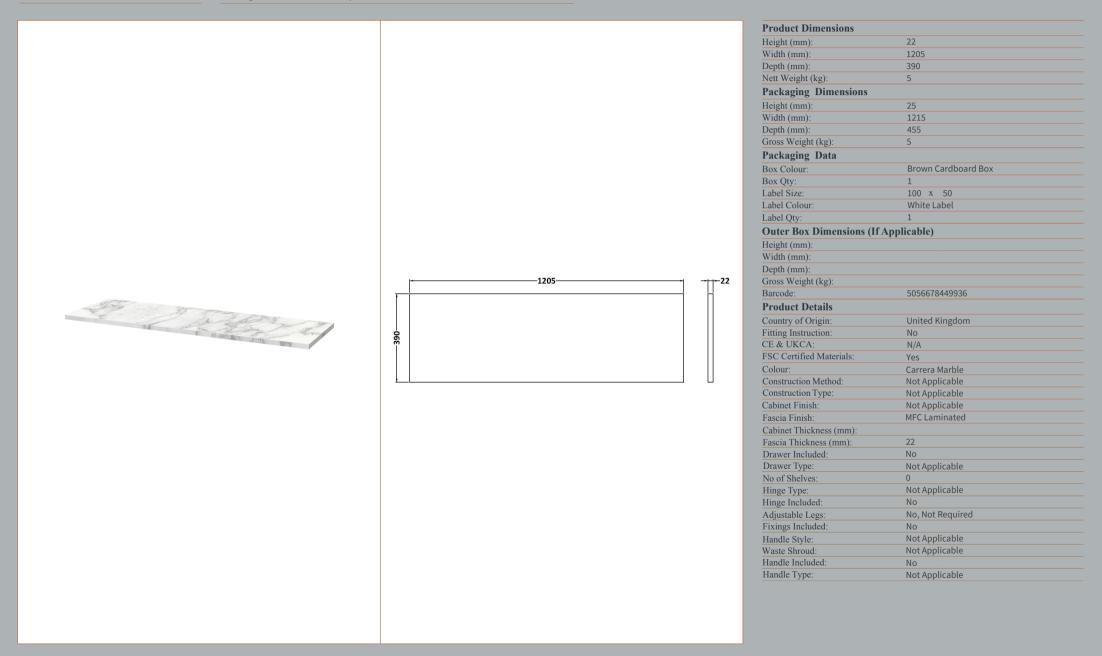

|
| Drawer Included:           | Yes                           |
| Drawer Type:               | 80mm High Metal Softclose     |
| No of Shelves:             | 0                             |
| Hinge Type:                | Not Applicable                |
| Hinge Included:            | No                            |
| Adjustable Legs:           | No, Not Required              |
| Fixings Included:          | Yes                           |
| Handle Style:              | Modern                        |
| Waste Shroud:              | Yes                           |
| Handle Included:           | Yes, Supplied                 |
| Handle Type:               | Bar                           |

ROXOR

Sales Code: LCM1200

**Description:** Laminate Worktop 1205X390x22mm