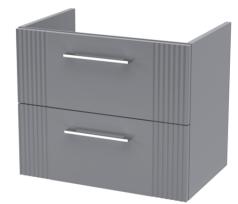

## TECHNICAL DATA SHEET

ROXOR

Sales Code: FLT293

**Description:** 600 W/H 2-Drawer Unit

| Product Dimensions         |                               |
|----------------------------|-------------------------------|
| Height (mm):               | 500                           |
| Width (mm):                | 600                           |
| Depth (mm):                | 383                           |
| Nett Weight (kg):          | 22.5                          |
| Packaging Dimensions       |                               |
| Height (mm):               | 520                           |
| Width (mm):                | 620                           |
| Depth (mm):                | 405                           |
| Gross Weight (kg):         | 23                            |
| Packaging Data             |                               |
| Box Colour:                | Brown Cardboard Box - Printed |
| Box Qty:                   | 0                             |
| Label Size:                | 0 x 0                         |
| Label Colour:              | Not Applicable                |
| Label Qty:                 | 0                             |
| Outer Box Dimensions (If A | Applicable)                   |
| Height (mm):               |                               |
| Width (mm):                |                               |
| Depth (mm):                |                               |
| Gross Weight (kg):         |                               |
| Barcode:                   | 5056462655499                 |
| Product Details            |                               |
| Country of Origin:         | China                         |
| Fitting Instruction:       | No                            |
| CE & UKCA:                 |                               |
| FSC Certified Materials:   | Yes                           |
| Colour:                    | Satin Grey                    |
| Construction Method:       | Cam & Wood Dowel              |
| Construction Type:         | Rigid                         |
| Cabinet Finish:            | MFC Painted Gloss             |
| Fascia Finish:             | Mdf Painted Gloss             |
| Cabinet Thickness (mm):    | 16                            |
| Fascia Thickness (mm):     | 18                            |
| Drawer Included:           | Yes                           |
| Drawer Type:               | 80mm High Metal Softclose     |
| No of Shelves:             | 0                             |
| Hinge Type:                | Not Applicable                |
| Hinge Included:            | No                            |
| Adjustable Legs:           | No, Not Required              |
| Fixings Included:          | Yes                           |
| Handle Style:              | Modern                        |
| Waste Shroud:              | Yes                           |
| Handle Included:           | Yes, Supplied                 |
| Handle Type:               | Bar                           |