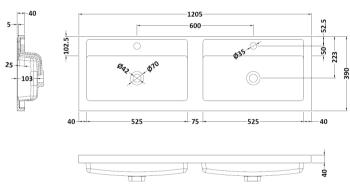

Sales Code: PMB424 Description: Double Polymarble Basin 1205 X 390

| <b>Product Dime</b>                                        |                                                         |                               |  |
|------------------------------------------------------------|---------------------------------------------------------|-------------------------------|--|
| Height (mm):                                               | 390                                                     |                               |  |
| Width (mm):                                                | 1205                                                    |                               |  |
| Depth (mm):                                                | 157                                                     |                               |  |
| Nett Weight (kg)                                           |                                                         |                               |  |
| Packaging Dir                                              | nensions                                                |                               |  |
| Height (mm):                                               | 100                                                     |                               |  |
| Width (mm):                                                | 1205                                                    |                               |  |
| Depth (mm):                                                | 400                                                     |                               |  |
| Gross Weight (kg                                           | g): 18.12                                               |                               |  |
| <b>Packaging Dat</b>                                       | ta                                                      |                               |  |
| Box Colour:                                                | Brown (                                                 | Cardboard Box - Printed       |  |
| Box Qty:                                                   | 1                                                       |                               |  |
| Label Size:                                                | 100 X                                                   | 50                            |  |
| Label Colour:                                              | White L                                                 | abel                          |  |
| Label Qty:                                                 | 2                                                       |                               |  |
| <b>Outer Box Dir</b>                                       | nensions (If Applicable)                                |                               |  |
| Height (mm):                                               |                                                         |                               |  |
| Width (mm):                                                |                                                         |                               |  |
| Depth (mm):                                                |                                                         |                               |  |
| Gross Weight (kg                                           | g):                                                     |                               |  |
| Barcode:                                                   | 5056211                                                 | 1815136                       |  |
| <b>Product Detai</b>                                       | ls                                                      |                               |  |
| Country of Origin                                          | n: China                                                |                               |  |
| Fitting Instruction                                        | n: No                                                   |                               |  |
| Certification: CE                                          | E & UKCA: No WRAS:                                      | N/A WRAS No: N/A              |  |
| Product Material:                                          | Polyma                                                  | rble                          |  |
| Fixing Supplied:                                           | No                                                      |                               |  |
|                                                            |                                                         |                               |  |
| Pans/Bidets:                                               | Trap Style: Not Applicable                              | Includes Seat: Not Applicable |  |
| Seats:                                                     | Seat Type: Not Applicable                               | Material: Not Applicable      |  |
| - Scatts.                                                  | Function: Not Applicable Hinge Type: Not Applicable     |                               |  |
| Hinge Material: Not Applicable  Hinge Type: Not Applicable |                                                         |                               |  |
|                                                            | Timge material. Not Applied                             |                               |  |
| Cisterns:                                                  | Operating Type: Not Applicable Fittings: Not Applicable |                               |  |
| Lever Type: Not Applicable Fittings: Not Appli             |                                                         |                               |  |
|                                                            | Level Type. Not Applicable                              | <del>-</del>                  |  |
| Basins:                                                    | Tap Hole: Two Tapholes                                  | Chain Stay Hole: No           |  |
|                                                            | Template: Not Required                                  | Waste Type Req: Slotted       |  |
|                                                            | Overflow Inc: Yes                                       | Overflow Cover: Yes           |  |
|                                                            | Inner Bowl Depth (mm): 103 mm                           |                               |  |
|                                                            | niner Bowr Depuir (milli). 10                           | 5 111111                      |  |