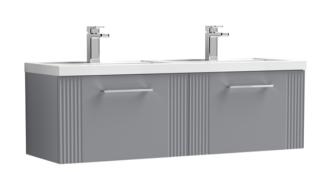

## ROXOR

Sales Code: DPF294C Description: 1200 W/H 2-Drawer Vanity & Double Basin