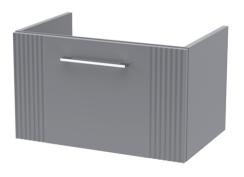

## **Packaging Details**

Barcode: 5056462676807

Sales Code: FLT294 Description: 600 W/H Single Drawer Unit

| Product Dimensions             |                                |
|--------------------------------|--------------------------------|
| Height (mm):                   | 359                            |
| Width (mm):                    | 600                            |
| Depth (mm):                    | 383                            |
| Nett Weight (kg):              | 13                             |
| Packaging Dimensions           |                                |
|                                | 380                            |
| Height (mm): Width (mm):       | 620                            |
|                                | 405                            |
| Depth (mm): Gross Weight (kg): | 13.5                           |
|                                | 15.5                           |
| Packaging Data                 |                                |
| Box Colour:                    | Brown Cardboard Box - Printed  |
| Box Qty:                       | 0                              |
| Label Size:                    | 0 x 0                          |
| Label Colour:                  | Not Applicable                 |
| Label Qty:                     | 0                              |
| Outer Box Dimensions (If       | Applicable)                    |
| Height (mm):                   |                                |
| Width (mm):                    |                                |
| Depth (mm):                    |                                |
| Gross Weight (kg):             |                                |
| Barcode:                       | 5056462655451                  |
| Product Details                |                                |
| Country of Origin:             | China                          |
| Fitting Instruction:           | No                             |
| CE & UKCA:                     |                                |
| FSC Certified Materials:       | Yes                            |
| Colour:                        | Satin Grey                     |
| Construction Method:           | Cam & Wood Dowel               |
| Construction Type:             | Rigid                          |
| Cabinet Finish:                | MFC Painted Gloss              |
| Fascia Finish:                 | Mdf Painted Gloss              |
| Cabinet Thickness (mm):        | 16                             |
| Fascia Thickness (mm):         | 18                             |
| Drawer Included:               | Yes                            |
| Drawer Type:                   | 80mm High Metal S/C Inc Galler |
| No of Shelves:                 | 0                              |
| Hinge Type:                    | Not Applicable                 |
| Hinge Included:                | No                             |
| Adjustable Legs:               | No, Not Required               |
| Fixings Included:              | Yes                            |
| Handle Style:                  | Modern                         |
| Waste Shroud:                  | Yes                            |
| Handle Included:               | Yes, Supplied                  |
| Handle Type:                   | Bar                            |
|                                |                                |