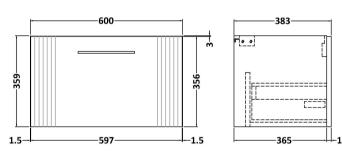

## **Packaging Details**

Barcode: 5056462676807

Sales Code: FLT294 Description: 600 W/H Single Drawer Unit

| Product Dimensions             |                                |
|--------------------------------|--------------------------------|
| Height (mm):                   | 359                            |
| Width (mm):                    | 600                            |
| Depth (mm):                    | 383                            |
| Nett Weight (kg):              | 13                             |
| Packaging Dimensions           |                                |
|                                | 380                            |
| Height (mm): Width (mm):       | 620                            |
|                                | 405                            |
| Depth (mm): Gross Weight (kg): | 13.5                           |
|                                | 15.5                           |
| Packaging Data                 |                                |
| Box Colour:                    | Brown Cardboard Box - Printed  |
| Box Qty:                       | 0                              |
| Label Size:                    | 0 x 0                          |
| Label Colour:                  | Not Applicable                 |
| Label Qty:                     | 0                              |
| Outer Box Dimensions (If       | Applicable)                    |
| Height (mm):                   |                                |
| Width (mm):                    |                                |
| Depth (mm):                    |                                |
| Gross Weight (kg):             |                                |
| Barcode:                       | 5056462655451                  |
| Product Details                |                                |
| Country of Origin:             | China                          |
| Fitting Instruction:           | No                             |
| CE & UKCA:                     |                                |
| FSC Certified Materials:       | Yes                            |
| Colour:                        | Satin Grey                     |
| Construction Method:           | Cam & Wood Dowel               |
| Construction Type:             | Rigid                          |
| Cabinet Finish:                | MFC Painted Gloss              |
| Fascia Finish:                 | Mdf Painted Gloss              |
| Cabinet Thickness (mm):        | 16                             |
| Fascia Thickness (mm):         | 18                             |
| Drawer Included:               | Yes                            |
| Drawer Type:                   | 80mm High Metal S/C Inc Galler |
| No of Shelves:                 | 0                              |
| Hinge Type:                    | Not Applicable                 |
| Hinge Included:                | No                             |
| Adjustable Legs:               | No, Not Required               |
| Fixings Included:              | Yes                            |
| Handle Style:                  | Modern                         |
| Waste Shroud:                  | Yes                            |
| Handle Included:               | Yes, Supplied                  |
| Handle Type:                   | Bar                            |
|                                |                                |