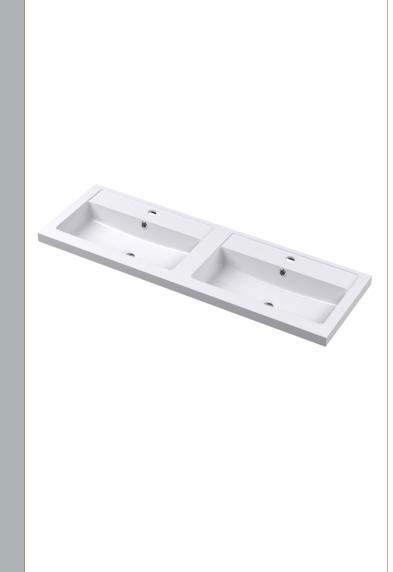

Sales Code: PMB424 Description: Double Polymarble Basin 1205 X 390

| <b>Product Dime</b>                                        |                                                         |                               |  |
|------------------------------------------------------------|---------------------------------------------------------|-------------------------------|--|
| Height (mm):                                               | 390                                                     |                               |  |
| Width (mm):                                                | 1205                                                    |                               |  |
| Depth (mm):                                                | 157                                                     |                               |  |
| Nett Weight (kg)                                           |                                                         |                               |  |
| Packaging Dir                                              | nensions                                                |                               |  |
| Height (mm):                                               | 100                                                     |                               |  |
| Width (mm):                                                | 1205                                                    |                               |  |
| Depth (mm):                                                | 400                                                     |                               |  |
| Gross Weight (kg                                           | g): 18.12                                               |                               |  |
| <b>Packaging Dat</b>                                       | ta                                                      |                               |  |
| Box Colour:                                                | Brown (                                                 | Cardboard Box - Printed       |  |
| Box Qty:                                                   | 1                                                       |                               |  |
| Label Size:                                                | 100 X                                                   | 50                            |  |
| Label Colour:                                              | White L                                                 | abel                          |  |
| Label Qty:                                                 | 2                                                       |                               |  |
| <b>Outer Box Dir</b>                                       | nensions (If Applicable)                                |                               |  |
| Height (mm):                                               |                                                         |                               |  |
| Width (mm):                                                |                                                         |                               |  |
| Depth (mm):                                                |                                                         |                               |  |
| Gross Weight (kg                                           | g):                                                     |                               |  |
| Barcode:                                                   | 5056211                                                 | 1815136                       |  |
| <b>Product Detai</b>                                       | ls                                                      |                               |  |
| Country of Origin                                          | n: China                                                |                               |  |
| Fitting Instruction                                        | n: No                                                   |                               |  |
| Certification: CE                                          | E & UKCA: No WRAS:                                      | N/A WRAS No: N/A              |  |
| Product Material:                                          | Polyma                                                  | rble                          |  |
| Fixing Supplied:                                           | No                                                      |                               |  |
|                                                            |                                                         |                               |  |
| Pans/Bidets:                                               | Trap Style: Not Applicable                              | Includes Seat: Not Applicable |  |
| Seats:                                                     | Seat Type: Not Applicable                               | Material: Not Applicable      |  |
| - Scatts.                                                  | Function: Not Applicable Hinge Type: Not Applicable     |                               |  |
| Hinge Material: Not Applicable  Hinge Type: Not Applicable |                                                         |                               |  |
|                                                            | Timge material. Not Applied                             |                               |  |
| Cisterns:                                                  | Operating Type: Not Applicable Fittings: Not Applicable |                               |  |
| Lever Type: Not Applicable Fittings: Not Appli             |                                                         |                               |  |
|                                                            | Level Type. Not Applicable                              | <del>-</del>                  |  |
| Basins:                                                    | Tap Hole: Two Tapholes                                  | Chain Stay Hole: No           |  |
|                                                            | Template: Not Required                                  | Waste Type Req: Slotted       |  |
|                                                            | Overflow Inc: Yes                                       | Overflow Cover: Yes           |  |
|                                                            | Inner Bowl Depth (mm): 103 mm                           |                               |  |
|                                                            | niner Bowr Depuir (milli). 10                           | 5 111111                      |  |