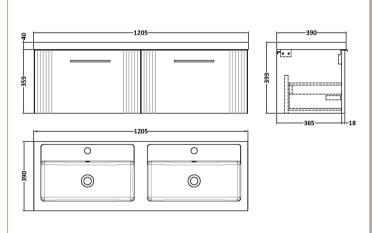

## ROXOR

Sales Code: DPF294C Description: 1200 W/H 2-Drawer Vanity & Double Basin

Sales Code: PMB424 Description: Double Polymarble Basin 1205 X 390

| <b>Product Dime</b>                                        |                                                         |                               |  |
|------------------------------------------------------------|---------------------------------------------------------|-------------------------------|--|
| Height (mm):                                               | 390                                                     |                               |  |
| Width (mm):                                                | 1205                                                    |                               |  |
| Depth (mm):                                                | 157                                                     |                               |  |
| Nett Weight (kg)                                           |                                                         |                               |  |
| Packaging Dir                                              | nensions                                                |                               |  |
| Height (mm):                                               | 100                                                     |                               |  |
| Width (mm):                                                | 1205                                                    |                               |  |
| Depth (mm):                                                | 400                                                     |                               |  |
| Gross Weight (kg                                           | g): 18.12                                               |                               |  |
| <b>Packaging Dat</b>                                       | ta                                                      |                               |  |
| Box Colour:                                                | Brown (                                                 | Cardboard Box - Printed       |  |
| Box Qty:                                                   | 1                                                       |                               |  |
| Label Size:                                                | 100 X                                                   | 50                            |  |
| Label Colour:                                              | White L                                                 | abel                          |  |
| Label Qty:                                                 | 2                                                       |                               |  |
| <b>Outer Box Dir</b>                                       | nensions (If Applicable)                                |                               |  |
| Height (mm):                                               |                                                         |                               |  |
| Width (mm):                                                |                                                         |                               |  |
| Depth (mm):                                                |                                                         |                               |  |
| Gross Weight (kg                                           | g):                                                     |                               |  |
| Barcode:                                                   | 5056211                                                 | 1815136                       |  |
| <b>Product Detai</b>                                       | ls                                                      |                               |  |
| Country of Origin                                          | n: China                                                |                               |  |
| Fitting Instruction                                        | n: No                                                   |                               |  |
| Certification: CE                                          | E & UKCA: No WRAS:                                      | N/A WRAS No: N/A              |  |
| Product Material:                                          | Polyma                                                  | rble                          |  |
| Fixing Supplied:                                           | No                                                      |                               |  |
|                                                            |                                                         |                               |  |
| Pans/Bidets:                                               | Trap Style: Not Applicable                              | Includes Seat: Not Applicable |  |
| Seats:                                                     | Seat Type: Not Applicable                               | Material: Not Applicable      |  |
| - Scatts.                                                  | Function: Not Applicable Hinge Type: Not Applicable     |                               |  |
| Hinge Material: Not Applicable  Hinge Type: Not Applicable |                                                         |                               |  |
|                                                            | Timge material. Not Applied                             |                               |  |
| Cisterns:                                                  | Operating Type: Not Applicable Fittings: Not Applicable |                               |  |
| Lever Type: Not Applicable Fittings: Not Appli             |                                                         |                               |  |
|                                                            | Level Type. Not Applicable                              | <del>-</del>                  |  |
| Basins:                                                    | Tap Hole: Two Tapholes                                  | Chain Stay Hole: No           |  |
|                                                            | Template: Not Required                                  | Waste Type Req: Slotted       |  |
|                                                            | Overflow Inc: Yes                                       | Overflow Cover: Yes           |  |
|                                                            | Inner Bowl Depth (mm): 103 mm                           |                               |  |
|                                                            | niner Bowr Depuir (milli). 10                           | 5 111111                      |  |