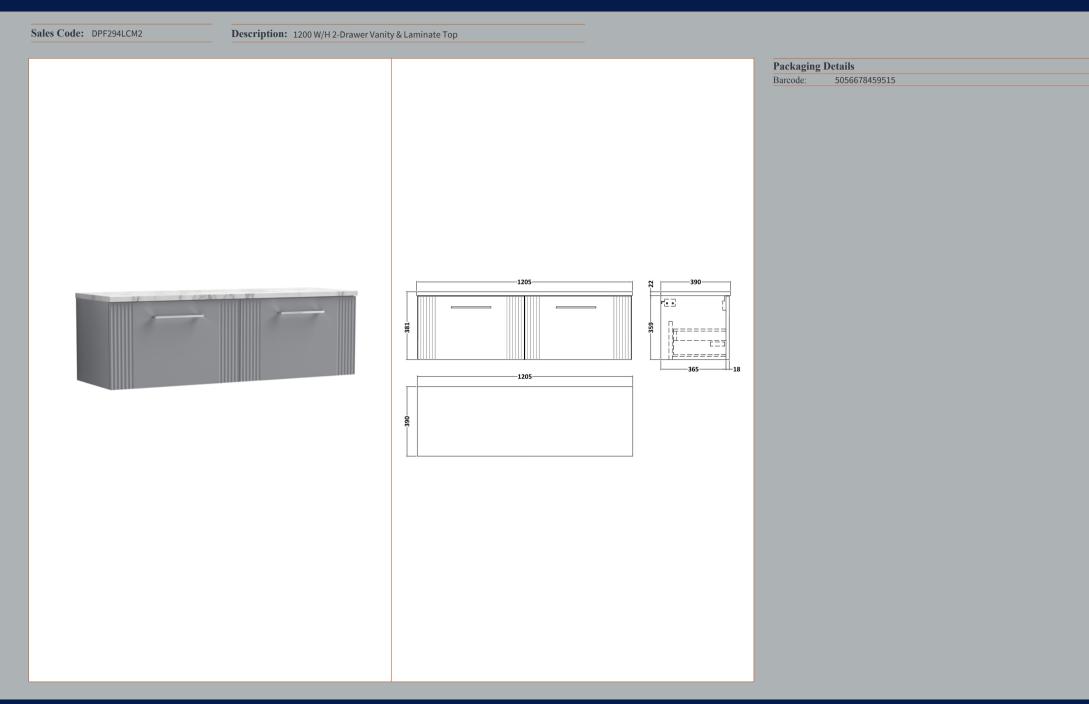

## TECHNICAL DATA SHEET

ROXOR

Sales Code: FLT294

**Description:** 600 W/H Single Drawer Unit

| Product Dimensions         |                                |
|----------------------------|--------------------------------|
| Height (mm):               | 359                            |
| Width (mm):                | 600                            |
| Depth (mm):                | 383                            |
| Nett Weight (kg):          | 13                             |
| Packaging Dimensions       |                                |
| Height (mm):               | 380                            |
| Width (mm):                | 620                            |
| Depth (mm):                | 405                            |
| Gross Weight (kg):         | 13.5                           |
| Packaging Data             |                                |
| Box Colour:                | Brown Cardboard Box - Printed  |
| Box Qty:                   | 0                              |
| Label Size:                | 0 x 0                          |
| Label Colour:              | Not Applicable                 |
| Label Qty:                 | 0                              |
| Outer Box Dimensions (If A | pplicable)                     |
| Height (mm):               | ** /                           |
| Width (mm):                |                                |
| Depth (mm):                |                                |
| Gross Weight (kg):         |                                |
| Barcode:                   | 5056462655451                  |
| Product Details            |                                |
| Country of Origin:         | China                          |
| Fitting Instruction:       | No                             |
| CE & UKCA:                 |                                |
| FSC Certified Materials:   | Yes                            |
| Colour:                    | Satin Grey                     |
| Construction Method:       | Cam & Wood Dowel               |
| Construction Type:         | Rigid                          |
| Cabinet Finish:            | MFC Painted Gloss              |
| Fascia Finish:             | Mdf Painted Gloss              |
| Cabinet Thickness (mm):    | 16                             |
| Fascia Thickness (mm):     | 18                             |
| Drawer Included:           | Yes                            |
| Drawer Type:               | 80mm High Metal S/C Inc Galler |
| No of Shelves:             | 0                              |
| Hinge Type:                | Not Applicable                 |
| Hinge Included:            | No                             |
| Adjustable Legs:           | No, Not Required               |
| Fixings Included:          | Yes                            |
| Handle Style:              | Modern                         |
| Waste Shroud:              | Yes                            |
| Handle Included:           | Yes, Supplied                  |
| Handle Type:               | Bar                            |