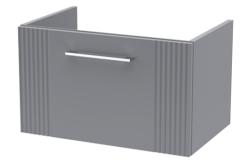

## TECHNICAL DATA SHEET

ROXOR

Sales Code: FLT294

**Description:** 600 W/H Single Drawer Unit

| Product Dimensions         |                                |
|----------------------------|--------------------------------|
| Height (mm):               | 359                            |
| Width (mm):                | 600                            |
| Depth (mm):                | 383                            |
| Nett Weight (kg):          | 13                             |
| Packaging Dimensions       |                                |
| Height (mm):               | 380                            |
| Width (mm):                | 620                            |
| Depth (mm):                | 405                            |
| Gross Weight (kg):         | 13.5                           |
| Packaging Data             |                                |
| Box Colour:                | Brown Cardboard Box - Printed  |
| Box Qty:                   | 0                              |
| Label Size:                | 0 x 0                          |
| Label Colour:              | Not Applicable                 |
| Label Qty:                 | 0                              |
| Outer Box Dimensions (If A | pplicable)                     |
| Height (mm):               | ** /                           |
| Width (mm):                |                                |
| Depth (mm):                |                                |
| Gross Weight (kg):         |                                |
| Barcode:                   | 5056462655451                  |
| Product Details            |                                |
| Country of Origin:         | China                          |
| Fitting Instruction:       | No                             |
| CE & UKCA:                 |                                |
| FSC Certified Materials:   | Yes                            |
| Colour:                    | Satin Grey                     |
| Construction Method:       | Cam & Wood Dowel               |
| Construction Type:         | Rigid                          |
| Cabinet Finish:            | MFC Painted Gloss              |
| Fascia Finish:             | Mdf Painted Gloss              |
| Cabinet Thickness (mm):    | 16                             |
| Fascia Thickness (mm):     | 18                             |
| Drawer Included:           | Yes                            |
| Drawer Type:               | 80mm High Metal S/C Inc Galler |
| No of Shelves:             | 0                              |
| Hinge Type:                | Not Applicable                 |
| Hinge Included:            | No                             |
| Adjustable Legs:           | No, Not Required               |
| Fixings Included:          | Yes                            |
| Handle Style:              | Modern                         |
| Waste Shroud:              | Yes                            |
| Handle Included:           | Yes, Supplied                  |
| Handle Type:               | Bar                            |