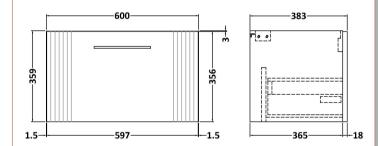

## TECHNICAL DATA SHEET

ROXOR

Sales Code: FLT294

**Description:** 600 W/H Single Drawer Unit

| Product Dimensions         |                                |
|----------------------------|--------------------------------|
| Height (mm):               | 359                            |
| Width (mm):                | 600                            |
| Depth (mm):                | 383                            |
| Nett Weight (kg):          | 13                             |
| Packaging Dimensions       |                                |
| Height (mm):               | 380                            |
| Width (mm):                | 620                            |
| Depth (mm):                | 405                            |
| Gross Weight (kg):         | 13.5                           |
| Packaging Data             |                                |
| Box Colour:                | Brown Cardboard Box - Printed  |
| Box Qty:                   | 0                              |
| Label Size:                | 0 x 0                          |
| Label Colour:              | Not Applicable                 |
| Label Qty:                 | 0                              |
| Outer Box Dimensions (If A | pplicable)                     |
| Height (mm):               | ** /                           |
| Width (mm):                |                                |
| Depth (mm):                |                                |
| Gross Weight (kg):         |                                |
| Barcode:                   | 5056462655451                  |
| Product Details            |                                |
| Country of Origin:         | China                          |
| Fitting Instruction:       | No                             |
| CE & UKCA:                 |                                |
| FSC Certified Materials:   | Yes                            |
| Colour:                    | Satin Grey                     |
| Construction Method:       | Cam & Wood Dowel               |
| Construction Type:         | Rigid                          |
| Cabinet Finish:            | MFC Painted Gloss              |
| Fascia Finish:             | Mdf Painted Gloss              |
| Cabinet Thickness (mm):    | 16                             |
| Fascia Thickness (mm):     | 18                             |
| Drawer Included:           | Yes                            |
| Drawer Type:               | 80mm High Metal S/C Inc Galler |
| No of Shelves:             | 0                              |
| Hinge Type:                | Not Applicable                 |
| Hinge Included:            | No                             |
| Adjustable Legs:           | No, Not Required               |
| Fixings Included:          | Yes                            |
| Handle Style:              | Modern                         |
| Waste Shroud:              | Yes                            |
| Handle Included:           | Yes, Supplied                  |
| Handle Type:               | Bar                            |