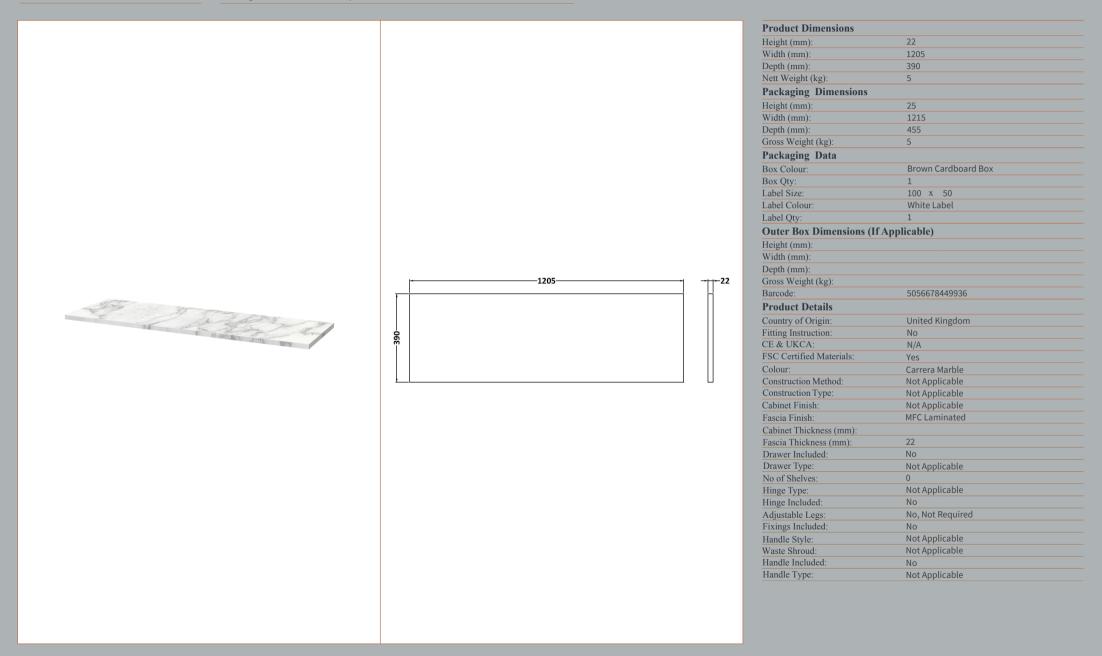

|
| Drawer Included:           | Yes                            |
| Drawer Type:               | 80mm High Metal S/C Inc Galler |
| No of Shelves:             | 0                              |
| Hinge Type:                | Not Applicable                 |
| Hinge Included:            | No                             |
| Adjustable Legs:           | No, Not Required               |
| Fixings Included:          | Yes                            |
| Handle Style:              | Modern                         |
| Waste Shroud:              | Yes                            |
| Handle Included:           | Yes, Supplied                  |
| Handle Type:               | Bar                            |

ROXOR

Sales Code: LCM1200

**Description:** Laminate Worktop 1205X390x22mm