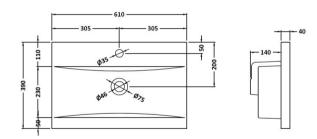

ROXOR

Sales Code: NVM013

**Description:** 600 Mid-Edged Basin 1 Th

| Product Dime         | nsions                                                  |                               |                               |  |
|----------------------|---------------------------------------------------------|-------------------------------|-------------------------------|--|
| Height (mm):         |                                                         | 180                           |                               |  |
| Width (mm):          |                                                         | 610                           |                               |  |
| Depth (mm):          |                                                         | 390                           |                               |  |
| Nett Weight (kg)     |                                                         | 11                            |                               |  |
| Packaging Di         | nensions                                                |                               |                               |  |
| Height (mm):         |                                                         | 200                           |                               |  |
| Width (mm):          |                                                         | 410                           |                               |  |
| Depth (mm):          |                                                         | 630                           |                               |  |
| Gross Weight (kg     | g):                                                     | 11                            |                               |  |
| Packaging Da         | ta                                                      |                               |                               |  |
| Box Colour:          |                                                         | Brown Cardboard Box - Printed |                               |  |
| Box Qty:             |                                                         | 1                             |                               |  |
| Label Size:          |                                                         | 100 x 50                      |                               |  |
| Label Colour:        |                                                         | White Label                   |                               |  |
| Label Qty:           |                                                         | 2                             |                               |  |
| Outer Box Di         | nensions (If App                                        | licable)                      |                               |  |
| Height (mm):         |                                                         |                               |                               |  |
| Width (mm):          |                                                         |                               |                               |  |
| Depth (mm):          |                                                         |                               |                               |  |
| Gross Weight (kg     | g):                                                     |                               |                               |  |
| Barcode:             |                                                         | 505536904                     | 3415                          |  |
| Product Detai        | ls                                                      |                               |                               |  |
| Country of Origi     | n:                                                      | China                         |                               |  |
| Fitting Instruction: |                                                         | No                            |                               |  |
| Certification: CI    | E & UKCA: No                                            | WRAS: N/                      | A WRAS No: N/A                |  |
| Product Material:    |                                                         | Vitreous China                |                               |  |
| Fixing Supplied:     |                                                         | No                            |                               |  |
| Pans/Bidets:         | Trap Style: Not A                                       | pplicable                     | Includes Seat: Not Applicable |  |
| Seats:               | Seat Type: Not Ap                                       | pplicable                     | Material: Not Applicable      |  |
|                      |                                                         |                               | Hinge Type: Not Applicable    |  |
|                      | Hinge Material: Not Applicable                          |                               |                               |  |
| Cisterns:            | Operating Type: Not Applicable Fittings: Not Applicable |                               |                               |  |
|                      | Lever Type: Not                                         | Applicable                    |                               |  |
| Basins:              | Tap Hole: One Taphole                                   |                               | Chain Stay Hole: No           |  |
|                      | Template: Not Re                                        |                               | Waste Type Req: Slotted       |  |
|                      | Overflow Inc: Yes                                       |                               | Overflow Cover: Yes           |  |
|                      | Inner Bowl Depth                                        | ( ) ·                         |                               |  |