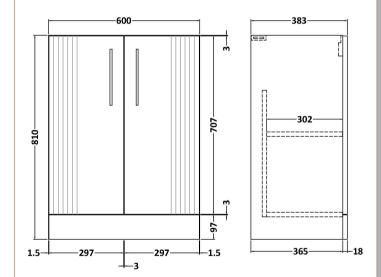

## TECHNICAL DATA SHEET

ROXOR

Sales Code: FLT325

Description: 600 F/S 2-Door Basin Unit

| Product Dimensions         |                               |  |  |
|----------------------------|-------------------------------|--|--|
| Height (mm):               | 810                           |  |  |
| Width (mm):                | 600                           |  |  |
| Depth (mm):                | 383                           |  |  |
| Nett Weight (kg):          | 26.2                          |  |  |
| Packaging Dimensions       |                               |  |  |
| Height (mm):               | 830                           |  |  |
| Width (mm):                | 620                           |  |  |
| Depth (mm):                | 405                           |  |  |
| Gross Weight (kg):         | 26.7                          |  |  |
| Packaging Data             |                               |  |  |
| Box Colour:                | Brown Cardboard Box - Printed |  |  |
| Box Qty:                   | 0                             |  |  |
| Label Size:                | 0 x 0                         |  |  |
| Label Colour:              | Not Applicable                |  |  |
| Label Qty:                 | 0                             |  |  |
| Outer Box Dimensions (If A | Applicable)                   |  |  |
| Height (mm):               |                               |  |  |
| Width (mm):                |                               |  |  |
| Depth (mm):                |                               |  |  |
| Gross Weight (kg):         |                               |  |  |
| Barcode:                   | 5056462655420                 |  |  |
| Product Details            |                               |  |  |
| Country of Origin:         | China                         |  |  |
| Fitting Instruction:       | No                            |  |  |
| CE & UKCA:                 |                               |  |  |
| FSC Certified Materials:   | Yes                           |  |  |
| Colour:                    | Satin Blue                    |  |  |
| Construction Method:       | Cam & Wood Dowel              |  |  |
| Construction Type:         | Rigid                         |  |  |
| Cabinet Finish:            | MFC Painted Gloss             |  |  |
| Fascia Finish:             | Mdf Painted Gloss             |  |  |
| Cabinet Thickness (mm):    | 16                            |  |  |
| Fascia Thickness (mm):     | 18                            |  |  |
| Drawer Included:           | No                            |  |  |
| Drawer Type:               | Not Applicable                |  |  |
| No of Shelves:             | 1                             |  |  |
| Hinge Type:                | 95 Degree Soft Close          |  |  |
| Hinge Included:            | Yes, Supplied                 |  |  |
| Adjustable Legs:           | No, Not Required              |  |  |
| Fixings Included:          | Yes                           |  |  |
| Handle Style:              | Modern                        |  |  |
| Waste Shroud:              | Not Applicable                |  |  |
| Handle Included:           | Yes, Supplied                 |  |  |
| Handle Type:               | Bar                           |  |  |