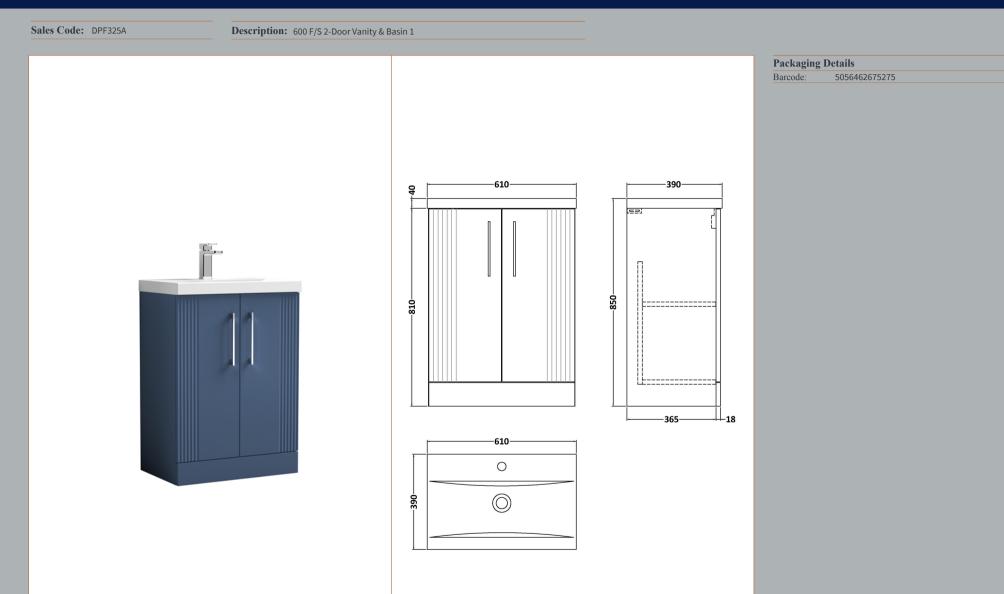

## TECHNICAL DATA SHEET

ROXOR

Sales Code: FLT325

Description: 600 F/S 2-Door Basin Unit

| Product Dimensions         |                               |  |  |
|----------------------------|-------------------------------|--|--|
| Height (mm):               | 810                           |  |  |
| Width (mm):                | 600                           |  |  |
| Depth (mm):                | 383                           |  |  |
| Nett Weight (kg):          | 26.2                          |  |  |
| Packaging Dimensions       |                               |  |  |
| Height (mm):               | 830                           |  |  |
| Width (mm):                | 620                           |  |  |
| Depth (mm):                | 405                           |  |  |
| Gross Weight (kg):         | 26.7                          |  |  |
| Packaging Data             |                               |  |  |
| Box Colour:                | Brown Cardboard Box - Printed |  |  |
| Box Qty:                   | 0                             |  |  |
| Label Size:                | 0 x 0                         |  |  |
| Label Colour:              | Not Applicable                |  |  |
| Label Qty:                 | 0                             |  |  |
| Outer Box Dimensions (If A | Applicable)                   |  |  |
| Height (mm):               |                               |  |  |
| Width (mm):                |                               |  |  |
| Depth (mm):                |                               |  |  |
| Gross Weight (kg):         |                               |  |  |
| Barcode:                   | 5056462655420                 |  |  |
| Product Details            |                               |  |  |
| Country of Origin:         | China                         |  |  |
| Fitting Instruction:       | No                            |  |  |
| CE & UKCA:                 |                               |  |  |
| FSC Certified Materials:   | Yes                           |  |  |
| Colour:                    | Satin Blue                    |  |  |
| Construction Method:       | Cam & Wood Dowel              |  |  |
| Construction Type:         | Rigid                         |  |  |
| Cabinet Finish:            | MFC Painted Gloss             |  |  |
| Fascia Finish:             | Mdf Painted Gloss             |  |  |
| Cabinet Thickness (mm):    | 16                            |  |  |
| Fascia Thickness (mm):     | 18                            |  |  |
| Drawer Included:           | No                            |  |  |
| Drawer Type:               | Not Applicable                |  |  |
| No of Shelves:             | 1                             |  |  |
| Hinge Type:                | 95 Degree Soft Close          |  |  |
| Hinge Included:            | Yes, Supplied                 |  |  |
| Adjustable Legs:           | No, Not Required              |  |  |
| Fixings Included:          | Yes                           |  |  |
| Handle Style:              | Modern                        |  |  |
| Waste Shroud:              | Not Applicable                |  |  |
| Handle Included:           | Yes, Supplied                 |  |  |
| Handle Type:               | Bar                           |  |  |