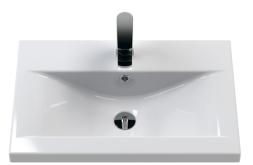

ROXOR

Sales Code: NVM013

**Description:** 600 Mid-Edged Basin 1 Th

| Product Dime         | nsions                                                  |                               |                               |  |
|----------------------|---------------------------------------------------------|-------------------------------|-------------------------------|--|
| Height (mm):         |                                                         | 180                           |                               |  |
| Width (mm):          |                                                         | 610                           |                               |  |
| Depth (mm):          |                                                         | 390                           |                               |  |
| Nett Weight (kg)     |                                                         | 11                            |                               |  |
| Packaging Di         | nensions                                                |                               |                               |  |
| Height (mm):         |                                                         | 200                           |                               |  |
| Width (mm):          |                                                         | 410                           |                               |  |
| Depth (mm):          |                                                         | 630                           |                               |  |
| Gross Weight (kg     | g):                                                     | 11                            |                               |  |
| Packaging Da         | ta                                                      |                               |                               |  |
| Box Colour:          |                                                         | Brown Cardboard Box - Printed |                               |  |
| Box Qty:             |                                                         | 1                             |                               |  |
| Label Size:          |                                                         | 100 x 50                      |                               |  |
| Label Colour:        |                                                         | White Label                   |                               |  |
| Label Qty:           |                                                         | 2                             |                               |  |
| Outer Box Di         | nensions (If App                                        | licable)                      |                               |  |
| Height (mm):         |                                                         |                               |                               |  |
| Width (mm):          |                                                         |                               |                               |  |
| Depth (mm):          |                                                         |                               |                               |  |
| Gross Weight (kg     | g):                                                     |                               |                               |  |
| Barcode:             |                                                         | 505536904                     | 3415                          |  |
| Product Detai        | ls                                                      |                               |                               |  |
| Country of Origi     | n:                                                      | China                         |                               |  |
| Fitting Instruction: |                                                         | No                            |                               |  |
| Certification: CI    | E & UKCA: No                                            | WRAS: N/                      | A WRAS No: N/A                |  |
| Product Material:    |                                                         | Vitreous China                |                               |  |
| Fixing Supplied:     |                                                         | No                            |                               |  |
| Pans/Bidets:         | Trap Style: Not A                                       | pplicable                     | Includes Seat: Not Applicable |  |
| Seats:               | Seat Type: Not Ap                                       | pplicable                     | Material: Not Applicable      |  |
|                      |                                                         |                               | Hinge Type: Not Applicable    |  |
|                      | Hinge Material: Not Applicable                          |                               |                               |  |
| Cisterns:            | Operating Type: Not Applicable Fittings: Not Applicable |                               |                               |  |
|                      | Lever Type: Not                                         | Applicable                    |                               |  |
| Basins:              | Tap Hole: One Taphole                                   |                               | Chain Stay Hole: No           |  |
|                      | Template: Not Re                                        |                               | Waste Type Req: Slotted       |  |
|                      | Overflow Inc: Yes                                       |                               | Overflow Cover: Yes           |  |
|                      | Inner Bowl Depth                                        | ( ) ·                         |                               |  |