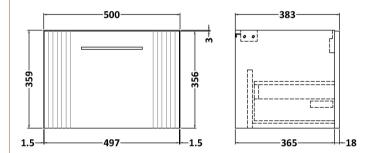

## TECHNICAL DATA SHEET

ROXOR

Sales Code: FLT391

**Description:** 500 W/H Single Drawer Unit

| Product Dimensions         |                                |
|----------------------------|--------------------------------|
| Height (mm):               | 359                            |
| Width (mm):                | 500                            |
| Depth (mm):                | 383                            |
| Nett Weight (kg):          | 12                             |
| Packaging Dimensions       |                                |
| Height (mm):               | 380                            |
| Width (mm):                | 520                            |
| Depth (mm):                | 405                            |
| Gross Weight (kg):         | 12.5                           |
| Packaging Data             |                                |
| Box Colour:                | Brown Cardboard Box - Printed  |
| Box Qty:                   | 0                              |
| Label Size:                | 0 x 0                          |
| Label Colour:              | Not Applicable                 |
| Label Qty:                 | 0                              |
| Outer Box Dimensions (If A | Applicable)                    |
| Height (mm):               |                                |
| Width (mm):                |                                |
| Depth (mm):                |                                |
| Gross Weight (kg):         |                                |
| Barcode:                   | 5056462655345                  |
| Product Details            |                                |
| Country of Origin:         | China                          |
| Fitting Instruction:       | No                             |
| CE & UKCA:                 |                                |
| FSC Certified Materials:   | Yes                            |
| Colour:                    | Satin Blue                     |
| Construction Method:       | Cam & Wood Dowel               |
| Construction Type:         | Rigid                          |
| Cabinet Finish:            | MFC Painted Gloss              |
| Fascia Finish:             | Mdf Painted Gloss              |
| Cabinet Thickness (mm):    | 16                             |
| Fascia Thickness (mm):     | 18                             |
| Drawer Included:           | Yes                            |
| Drawer Type:               | 80mm High Metal S/C Inc Galler |
| No of Shelves:             | 0                              |
| Hinge Type:                | Not Applicable                 |
| Hinge Included:            | No                             |
| Adjustable Legs:           | No, Not Required               |
| Fixings Included:          | Yes                            |
| Handle Style:              | Modern                         |
| Waste Shroud:              | Yes                            |
| Handle Included:           | Yes, Supplied                  |
| Handle Type:               | Bar                            |
|                            |                                |