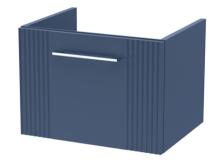

## TECHNICAL DATA SHEET

ROXOR

Sales Code: FLT391

**Description:** 500 W/H Single Drawer Unit

| Product Dimensions         |                                |
|----------------------------|--------------------------------|
| Height (mm):               | 359                            |
| Width (mm):                | 500                            |
| Depth (mm):                | 383                            |
| Nett Weight (kg):          | 12                             |
| Packaging Dimensions       |                                |
| Height (mm):               | 380                            |
| Width (mm):                | 520                            |
| Depth (mm):                | 405                            |
| Gross Weight (kg):         | 12.5                           |
| Packaging Data             |                                |
| Box Colour:                | Brown Cardboard Box - Printed  |
| Box Qty:                   | 0                              |
| Label Size:                | 0 x 0                          |
| Label Colour:              | Not Applicable                 |
| Label Qty:                 | 0                              |
| Outer Box Dimensions (If A | Applicable)                    |
| Height (mm):               |                                |
| Width (mm):                |                                |
| Depth (mm):                |                                |
| Gross Weight (kg):         |                                |
| Barcode:                   | 5056462655345                  |
| Product Details            |                                |
| Country of Origin:         | China                          |
| Fitting Instruction:       | No                             |
| CE & UKCA:                 |                                |
| FSC Certified Materials:   | Yes                            |
| Colour:                    | Satin Blue                     |
| Construction Method:       | Cam & Wood Dowel               |
| Construction Type:         | Rigid                          |
| Cabinet Finish:            | MFC Painted Gloss              |
| Fascia Finish:             | Mdf Painted Gloss              |
| Cabinet Thickness (mm):    | 16                             |
| Fascia Thickness (mm):     | 18                             |
| Drawer Included:           | Yes                            |
| Drawer Type:               | 80mm High Metal S/C Inc Galler |
| No of Shelves:             | 0                              |
| Hinge Type:                | Not Applicable                 |
| Hinge Included:            | No                             |
| Adjustable Legs:           | No, Not Required               |
| Fixings Included:          | Yes                            |
| Handle Style:              | Modern                         |
| Waste Shroud:              | Yes                            |
| Handle Included:           | Yes, Supplied                  |
| Handle Type:               | Bar                            |
|                            |                                |