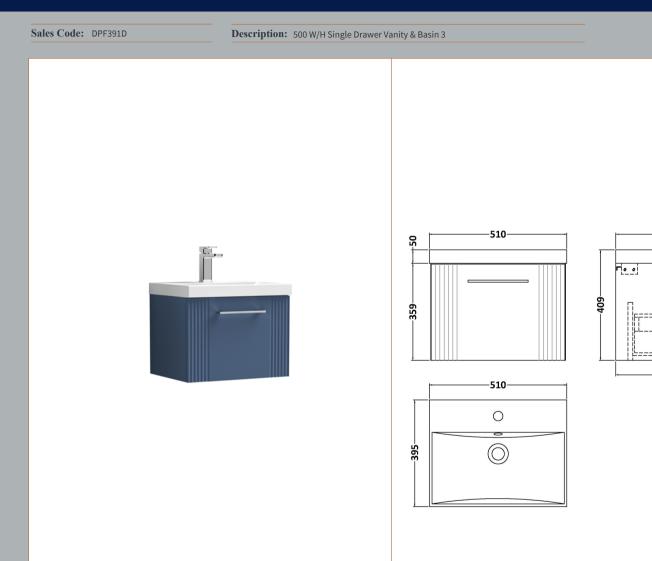

## TECHNICAL DATA SHEET

ROXOR

Sales Code: FLT391

**Description:** 500 W/H Single Drawer Unit

| Product Dimensions         |                                |
|----------------------------|--------------------------------|
| Height (mm):               | 359                            |
| Width (mm):                | 500                            |
| Depth (mm):                | 383                            |
| Nett Weight (kg):          | 12                             |
| Packaging Dimensions       |                                |
| Height (mm):               | 380                            |
| Width (mm):                | 520                            |
| Depth (mm):                | 405                            |
| Gross Weight (kg):         | 12.5                           |
| Packaging Data             |                                |
| Box Colour:                | Brown Cardboard Box - Printed  |
| Box Qty:                   | 0                              |
| Label Size:                | 0 x 0                          |
| Label Colour:              | Not Applicable                 |
| Label Qty:                 | 0                              |
| Outer Box Dimensions (If A | Applicable)                    |
| Height (mm):               |                                |
| Width (mm):                |                                |
| Depth (mm):                |                                |
| Gross Weight (kg):         |                                |
| Barcode:                   | 5056462655345                  |
| Product Details            |                                |
| Country of Origin:         | China                          |
| Fitting Instruction:       | No                             |
| CE & UKCA:                 |                                |
| FSC Certified Materials:   | Yes                            |
| Colour:                    | Satin Blue                     |
| Construction Method:       | Cam & Wood Dowel               |
| Construction Type:         | Rigid                          |
| Cabinet Finish:            | MFC Painted Gloss              |
| Fascia Finish:             | Mdf Painted Gloss              |
| Cabinet Thickness (mm):    | 16                             |
| Fascia Thickness (mm):     | 18                             |
| Drawer Included:           | Yes                            |
| Drawer Type:               | 80mm High Metal S/C Inc Galler |
| No of Shelves:             | 0                              |
| Hinge Type:                | Not Applicable                 |
| Hinge Included:            | No                             |
| Adjustable Legs:           | No, Not Required               |
| Fixings Included:          | Yes                            |
| Handle Style:              | Modern                         |
| Waste Shroud:              | Yes                            |
| Handle Included:           | Yes, Supplied                  |
| Handle Type:               | Bar                            |
|                            |                                |