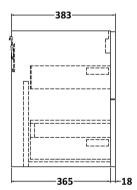

## **Packaging Details**

Barcode: 5056462675145

Sales Code: FLT392 **Description:** 500 W/H 2-Drawer Unit

| <b>Product Dimensions</b>          |                               |  |
|------------------------------------|-------------------------------|--|
| Height (mm):                       | 500                           |  |
| Width (mm):                        | 500                           |  |
| Depth (mm):                        | 383                           |  |
| Nett Weight (kg):                  | 18.5                          |  |
| Packaging Dimensions               |                               |  |
| Height (mm):                       | 520                           |  |
| Width (mm):                        | 520                           |  |
| Depth (mm):                        | 405                           |  |
| Gross Weight (kg):                 | 19                            |  |
| Packaging Data                     |                               |  |
| Box Colour:                        | Brown Cardboard Box - Printed |  |
| Box Qty:                           | 0                             |  |
| Label Size:                        | 0 x 0                         |  |
| Label Colour:                      | Not Applicable                |  |
| Label Qty:                         | 0                             |  |
| <b>Outer Box Dimensions (If Ap</b> | plicable)                     |  |
| Height (mm):                       |                               |  |
| Width (mm):                        |                               |  |
| Depth (mm):                        |                               |  |
| Gross Weight (kg):                 |                               |  |
| Barcode:                           | 5056462655383                 |  |
| <b>Product Details</b>             |                               |  |
| Country of Origin:                 | China                         |  |
| Fitting Instruction:               | No                            |  |
| CE & UKCA:                         |                               |  |
| FSC Certified Materials:           | Yes                           |  |
| Colour:                            | Satin Blue                    |  |
| Construction Method:               | Cam & Wood Dowel              |  |
| Construction Type:                 | Rigid                         |  |
| Cabinet Finish:                    | MFC Painted Gloss             |  |
| Fascia Finish:                     | Mdf Painted Gloss             |  |
| Cabinet Thickness (mm):            | 16                            |  |
| Fascia Thickness (mm):             | 18                            |  |
| Drawer Included:                   | Yes                           |  |
| Drawer Type:                       | 80mm High Metal Softclose     |  |
| No of Shelves:                     | 0                             |  |
| Hinge Type:                        | Not Applicable                |  |
| Hinge Included:                    | No                            |  |
| Adjustable Legs:                   | No, Not Required              |  |
| Fixings Included:                  | Yes                           |  |
| Handle Style:                      | Modern                        |  |
| Waste Shroud:                      | Yes                           |  |
| Handle Included:                   | Yes, Supplied                 |  |
| Handle Type:                       | Bar                           |  |