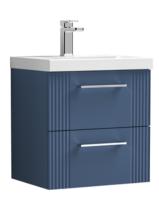

## ROXOR

Sales Code: DPF392D Description: 500 W/H 2-Drawer Vanity & Basin 3

## **Packaging Details**

Barcode: 5056462675145

Sales Code: FLT392 **Description:** 500 W/H 2-Drawer Unit

| <b>Product Dimensions</b>          |                               |  |
|------------------------------------|-------------------------------|--|
| Height (mm):                       | 500                           |  |
| Width (mm):                        | 500                           |  |
| Depth (mm):                        | 383                           |  |
| Nett Weight (kg):                  | 18.5                          |  |
| Packaging Dimensions               |                               |  |
| Height (mm):                       | 520                           |  |
| Width (mm):                        | 520                           |  |
| Depth (mm):                        | 405                           |  |
| Gross Weight (kg):                 | 19                            |  |
| Packaging Data                     |                               |  |
| Box Colour:                        | Brown Cardboard Box - Printed |  |
| Box Qty:                           | 0                             |  |
| Label Size:                        | 0 x 0                         |  |
| Label Colour:                      | Not Applicable                |  |
| Label Qty:                         | 0                             |  |
| <b>Outer Box Dimensions (If Ap</b> | plicable)                     |  |
| Height (mm):                       |                               |  |
| Width (mm):                        |                               |  |
| Depth (mm):                        |                               |  |
| Gross Weight (kg):                 |                               |  |
| Barcode:                           | 5056462655383                 |  |
| <b>Product Details</b>             |                               |  |
| Country of Origin:                 | China                         |  |
| Fitting Instruction:               | No                            |  |
| CE & UKCA:                         |                               |  |
| FSC Certified Materials:           | Yes                           |  |
| Colour:                            | Satin Blue                    |  |
| Construction Method:               | Cam & Wood Dowel              |  |
| Construction Type:                 | Rigid                         |  |
| Cabinet Finish:                    | MFC Painted Gloss             |  |
| Fascia Finish:                     | Mdf Painted Gloss             |  |
| Cabinet Thickness (mm):            | 16                            |  |
| Fascia Thickness (mm):             | 18                            |  |
| Drawer Included:                   | Yes                           |  |
| Drawer Type:                       | 80mm High Metal Softclose     |  |
| No of Shelves:                     | 0                             |  |
| Hinge Type:                        | Not Applicable                |  |
| Hinge Included:                    | No                            |  |
| Adjustable Legs:                   | No, Not Required              |  |
| Fixings Included:                  | Yes                           |  |
| Handle Style:                      | Modern                        |  |
| Waste Shroud:                      | Yes                           |  |
| Handle Included:                   | Yes, Supplied                 |  |
| Handle Type:                       | Bar                           |  |