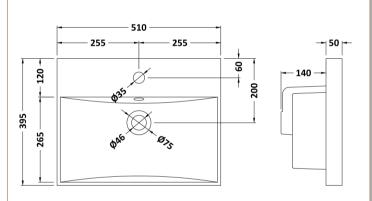

Sales Code: NVM032 Description: 500 Thin Edged Basin 1Th

| Product Dime         | nsions                                                  |                               |
|----------------------|---------------------------------------------------------|-------------------------------|
| Height (mm):         | 170                                                     |                               |
| Width (mm):          | 510                                                     |                               |
| Depth (mm):          | 395                                                     |                               |
| Nett Weight (kg)     |                                                         |                               |
| Packaging Dir        |                                                         |                               |
| Height (mm):         | 190                                                     |                               |
| Width (mm):          | 530                                                     |                               |
| Depth (mm):          | 415                                                     |                               |
| Gross Weight (kg     | g): 10                                                  |                               |
| Packaging Dat        | ta                                                      |                               |
| Box Colour:          | Brown Cardb                                             | oard Box - Printed            |
| Box Qty:             | 1                                                       |                               |
| Label Size:          | 100 x 50                                                |                               |
| Label Colour:        | White Label                                             |                               |
| Label Qty:           | 2                                                       |                               |
| <b>Outer Box Dir</b> | nensions (If Applicable)                                |                               |
| Height (mm):         |                                                         |                               |
| Width (mm):          |                                                         |                               |
| Depth (mm):          |                                                         |                               |
| Gross Weight (kg     | g):                                                     |                               |
| Barcode:             | 50562118534                                             | 11                            |
| <b>Product Detai</b> | ls                                                      |                               |
| Country of Origin    | n: China                                                |                               |
| Fitting Instruction  |                                                         |                               |
| Certification: CE    | E & UKCA: No WRAS: N/A                                  | WRAS No: N/A                  |
| Product Material:    | : Vitreous Chin                                         | a                             |
| Fixing Supplied:     | No                                                      |                               |
| TO (10.1.1.)         | m                                                       |                               |
| Pans/Bidets:         | Trap Style: Not Applicable                              | Includes Seat: Not Applicable |
| Seats:               | Seat Type: Not Applicable                               | Material: Not Applicable      |
| 24                   |                                                         | Hinge Type: Not Applicable    |
|                      | Hinge Material: Not Applicable                          |                               |
| C' 1                 | O C T Not As It II                                      | Tital All All In In           |
| Cisterns:            | Operating Type: Not Applicable Fittings: Not Applicable |                               |
|                      | Lever Type: Not Applicable                              |                               |
| Basins:              | Tap Hole: One Taphole (                                 | Chain Stay Hole: No           |
|                      |                                                         | Vaste Type Req: Slotted       |
|                      |                                                         | Overflow Cover: Yes           |
|                      | Inner Bowl Depth (mm): 125mm                            |                               |
|                      |                                                         |                               |