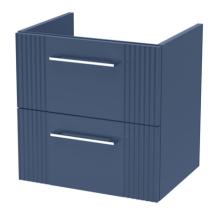

## **Packaging Details**

Barcode: 5056462675145

Sales Code: FLT392 **Description:** 500 W/H 2-Drawer Unit

| <b>Product Dimensions</b>          |                               |  |
|------------------------------------|-------------------------------|--|
| Height (mm):                       | 500                           |  |
| Width (mm):                        | 500                           |  |
| Depth (mm):                        | 383                           |  |
| Nett Weight (kg):                  | 18.5                          |  |
| Packaging Dimensions               |                               |  |
| Height (mm):                       | 520                           |  |
| Width (mm):                        | 520                           |  |
| Depth (mm):                        | 405                           |  |
| Gross Weight (kg):                 | 19                            |  |
| Packaging Data                     |                               |  |
| Box Colour:                        | Brown Cardboard Box - Printed |  |
| Box Qty:                           | 0                             |  |
| Label Size:                        | 0 x 0                         |  |
| Label Colour:                      | Not Applicable                |  |
| Label Qty:                         | 0                             |  |
| <b>Outer Box Dimensions (If Ap</b> | plicable)                     |  |
| Height (mm):                       |                               |  |
| Width (mm):                        |                               |  |
| Depth (mm):                        |                               |  |
| Gross Weight (kg):                 |                               |  |
| Barcode:                           | 5056462655383                 |  |
| <b>Product Details</b>             |                               |  |
| Country of Origin:                 | China                         |  |
| Fitting Instruction:               | No                            |  |
| CE & UKCA:                         |                               |  |
| FSC Certified Materials:           | Yes                           |  |
| Colour:                            | Satin Blue                    |  |
| Construction Method:               | Cam & Wood Dowel              |  |
| Construction Type:                 | Rigid                         |  |
| Cabinet Finish:                    | MFC Painted Gloss             |  |
| Fascia Finish:                     | Mdf Painted Gloss             |  |
| Cabinet Thickness (mm):            | 16                            |  |
| Fascia Thickness (mm):             | 18                            |  |
| Drawer Included:                   | Yes                           |  |
| Drawer Type:                       | 80mm High Metal Softclose     |  |
| No of Shelves:                     | 0                             |  |
| Hinge Type:                        | Not Applicable                |  |
| Hinge Included:                    | No                            |  |
| Adjustable Legs:                   | No, Not Required              |  |
| Fixings Included:                  | Yes                           |  |
| Handle Style:                      | Modern                        |  |
| Waste Shroud:                      | Yes                           |  |
| Handle Included:                   | Yes, Supplied                 |  |
| Handle Type:                       | Bar                           |  |