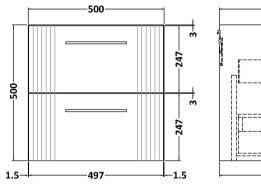

## **Packaging Details**

Barcode: 5056462675145

Sales Code: FLT392 **Description:** 500 W/H 2-Drawer Unit

| <b>Product Dimensions</b>          |                               |  |
|------------------------------------|-------------------------------|--|
| Height (mm):                       | 500                           |  |
| Width (mm):                        | 500                           |  |
| Depth (mm):                        | 383                           |  |
| Nett Weight (kg):                  | 18.5                          |  |
| Packaging Dimensions               |                               |  |
| Height (mm):                       | 520                           |  |
| Width (mm):                        | 520                           |  |
| Depth (mm):                        | 405                           |  |
| Gross Weight (kg):                 | 19                            |  |
| Packaging Data                     |                               |  |
| Box Colour:                        | Brown Cardboard Box - Printed |  |
| Box Qty:                           | 0                             |  |
| Label Size:                        | 0 x 0                         |  |
| Label Colour:                      | Not Applicable                |  |
| Label Qty:                         | 0                             |  |
| <b>Outer Box Dimensions (If Ap</b> | plicable)                     |  |
| Height (mm):                       |                               |  |
| Width (mm):                        |                               |  |
| Depth (mm):                        |                               |  |
| Gross Weight (kg):                 |                               |  |
| Barcode:                           | 5056462655383                 |  |
| <b>Product Details</b>             |                               |  |
| Country of Origin:                 | China                         |  |
| Fitting Instruction:               | No                            |  |
| CE & UKCA:                         |                               |  |
| FSC Certified Materials:           | Yes                           |  |
| Colour:                            | Satin Blue                    |  |
| Construction Method:               | Cam & Wood Dowel              |  |
| Construction Type:                 | Rigid                         |  |
| Cabinet Finish:                    | MFC Painted Gloss             |  |
| Fascia Finish:                     | Mdf Painted Gloss             |  |
| Cabinet Thickness (mm):            | 16                            |  |
| Fascia Thickness (mm):             | 18                            |  |
| Drawer Included:                   | Yes                           |  |
| Drawer Type:                       | 80mm High Metal Softclose     |  |
| No of Shelves:                     | 0                             |  |
| Hinge Type:                        | Not Applicable                |  |
| Hinge Included:                    | No                            |  |
| Adjustable Legs:                   | No, Not Required              |  |
| Fixings Included:                  | Yes                           |  |
| Handle Style:                      | Modern                        |  |
| Waste Shroud:                      | Yes                           |  |
| Handle Included:                   | Yes, Supplied                 |  |
| Handle Type:                       | Bar                           |  |