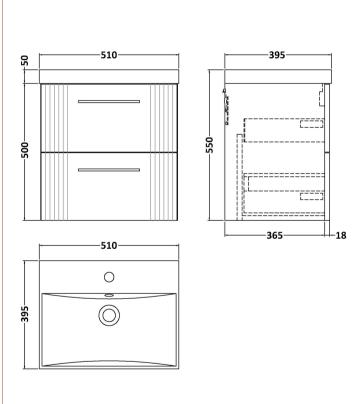

## **Packaging Details**

Barcode: 5056462675145

Sales Code: FLT392 **Description:** 500 W/H 2-Drawer Unit

| <b>Product Dimensions</b>          |                               |  |
|------------------------------------|-------------------------------|--|
| Height (mm):                       | 500                           |  |
| Width (mm):                        | 500                           |  |
| Depth (mm):                        | 383                           |  |
| Nett Weight (kg):                  | 18.5                          |  |
| Packaging Dimensions               |                               |  |
| Height (mm):                       | 520                           |  |
| Width (mm):                        | 520                           |  |
| Depth (mm):                        | 405                           |  |
| Gross Weight (kg):                 | 19                            |  |
| Packaging Data                     |                               |  |
| Box Colour:                        | Brown Cardboard Box - Printed |  |
| Box Qty:                           | 0                             |  |
| Label Size:                        | 0 x 0                         |  |
| Label Colour:                      | Not Applicable                |  |
| Label Qty:                         | 0                             |  |
| <b>Outer Box Dimensions (If Ap</b> | plicable)                     |  |
| Height (mm):                       |                               |  |
| Width (mm):                        |                               |  |
| Depth (mm):                        |                               |  |
| Gross Weight (kg):                 |                               |  |
| Barcode:                           | 5056462655383                 |  |
| <b>Product Details</b>             |                               |  |
| Country of Origin:                 | China                         |  |
| Fitting Instruction:               | No                            |  |
| CE & UKCA:                         |                               |  |
| FSC Certified Materials:           | Yes                           |  |
| Colour:                            | Satin Blue                    |  |
| Construction Method:               | Cam & Wood Dowel              |  |
| Construction Type:                 | Rigid                         |  |
| Cabinet Finish:                    | MFC Painted Gloss             |  |
| Fascia Finish:                     | Mdf Painted Gloss             |  |
| Cabinet Thickness (mm):            | 16                            |  |
| Fascia Thickness (mm):             | 18                            |  |
| Drawer Included:                   | Yes                           |  |
| Drawer Type:                       | 80mm High Metal Softclose     |  |
| No of Shelves:                     | 0                             |  |
| Hinge Type:                        | Not Applicable                |  |
| Hinge Included:                    | No                            |  |
| Adjustable Legs:                   | No, Not Required              |  |
| Fixings Included:                  | Yes                           |  |
| Handle Style:                      | Modern                        |  |
| Waste Shroud:                      | Yes                           |  |
| Handle Included:                   | Yes, Supplied                 |  |
| Handle Type:                       | Bar                           |  |

Sales Code: NVM032 Description: 500 Thin Edged Basin 1Th

| Product Dime         | nsions                                                  |                               |
|----------------------|---------------------------------------------------------|-------------------------------|
| Height (mm):         | 170                                                     |                               |
| Width (mm):          | 510                                                     |                               |
| Depth (mm):          | 395                                                     |                               |
| Nett Weight (kg)     |                                                         |                               |
| Packaging Dir        |                                                         |                               |
| Height (mm):         | 190                                                     |                               |
| Width (mm):          | 530                                                     |                               |
| Depth (mm):          | 415                                                     |                               |
| Gross Weight (kg     | g): 10                                                  |                               |
| Packaging Dat        | ta                                                      |                               |
| Box Colour:          | Brown Cardb                                             | oard Box - Printed            |
| Box Qty:             | 1                                                       |                               |
| Label Size:          | 100 x 50                                                |                               |
| Label Colour:        | White Label                                             |                               |
| Label Qty:           | 2                                                       |                               |
| <b>Outer Box Dir</b> | nensions (If Applicable)                                |                               |
| Height (mm):         |                                                         |                               |
| Width (mm):          |                                                         |                               |
| Depth (mm):          |                                                         |                               |
| Gross Weight (kg     | g):                                                     |                               |
| Barcode:             | 50562118534                                             | 11                            |
| <b>Product Detai</b> | ls                                                      |                               |
| Country of Origin    | n: China                                                |                               |
| Fitting Instruction  |                                                         |                               |
| Certification: CE    | E & UKCA: No WRAS: N/A                                  | WRAS No: N/A                  |
| Product Material:    | : Vitreous Chin                                         | a                             |
| Fixing Supplied:     | No                                                      |                               |
| TO (10.1.1.)         | m                                                       |                               |
| Pans/Bidets:         | Trap Style: Not Applicable                              | Includes Seat: Not Applicable |
| Seats:               | Seat Type: Not Applicable                               | Material: Not Applicable      |
| 24                   |                                                         | Hinge Type: Not Applicable    |
|                      | Hinge Material: Not Applicable                          |                               |
| C' 1                 | O C T Not As It II                                      | Tital All All In In           |
| Cisterns:            | Operating Type: Not Applicable Fittings: Not Applicable |                               |
|                      | Lever Type: Not Applicable                              |                               |
| Basins:              | Tap Hole: One Taphole (                                 | Chain Stay Hole: No           |
|                      |                                                         | Vaste Type Req: Slotted       |
|                      |                                                         | Overflow Cover: Yes           |
|                      | Inner Bowl Depth (mm): 125mm                            |                               |
|                      |                                                         |                               |