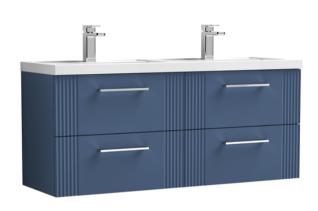

## ROXOR

Sales Code: DPF393C Description: 1200 W/H 4-Drawer Vanity & Double Basin