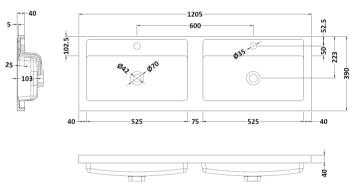

Bar

Handle Type:

Sales Code: PMB424 Description: Double Polymarble Basin 1205 X 390

| <b>Product Dime</b>                                                                    |                               |                                |  |
|----------------------------------------------------------------------------------------|-------------------------------|--------------------------------|--|
| Height (mm):                                                                           | 390                           |                                |  |
| Width (mm):                                                                            | 1205                          |                                |  |
| Depth (mm):                                                                            | 157                           |                                |  |
| Nett Weight (kg)                                                                       |                               |                                |  |
| <b>Packaging Dir</b>                                                                   | nensions                      |                                |  |
| Height (mm):                                                                           | 100                           |                                |  |
| Width (mm):                                                                            | 1205                          |                                |  |
| Depth (mm):                                                                            | 400                           |                                |  |
| Gross Weight (kg                                                                       | g): 18.12                     | 18.12                          |  |
| <b>Packaging Dat</b>                                                                   | ta                            |                                |  |
| Box Colour:                                                                            | Brown (                       | Cardboard Box - Printed        |  |
| Box Qty:                                                                               | 1                             |                                |  |
| Label Size:                                                                            | 100 X                         | 50                             |  |
| Label Colour:                                                                          | White L                       | abel                           |  |
| Label Qty:                                                                             | 2                             |                                |  |
| <b>Outer Box Dir</b>                                                                   | nensions (If Applicable)      |                                |  |
| Height (mm):                                                                           |                               |                                |  |
| Width (mm):                                                                            |                               |                                |  |
| Depth (mm):                                                                            |                               |                                |  |
| Gross Weight (kg                                                                       | g):                           |                                |  |
| Barcode:                                                                               | 5056211                       | 1815136                        |  |
| <b>Product Detai</b>                                                                   | ls                            |                                |  |
| Country of Origin                                                                      | n: China                      |                                |  |
| Fitting Instruction                                                                    | n: No                         |                                |  |
| Certification: CE                                                                      | E & UKCA: No WRAS:            | N/A WRAS No: N/A               |  |
| Product Material:                                                                      | Polyma                        | rble                           |  |
| Fixing Supplied:                                                                       | No                            |                                |  |
|                                                                                        |                               |                                |  |
| Pans/Bidets:                                                                           | Trap Style: Not Applicable    | Includes Seat: Not Applicable  |  |
| Seats:                                                                                 | Seat Type: Not Applicable     | Material: Not Applicable       |  |
| - Scatts.                                                                              | Function: Not Applicable      | Hinge Type: Not Applicable     |  |
| Hinge Material: Not Applicable  Hinge Material: Not Applicable                         |                               |                                |  |
|                                                                                        | Timge material. Not Applied   |                                |  |
| Cisterns:                                                                              | Operating Type: Not Applic    | cable Fittings: Not Applicable |  |
| Cisterns: Operating Type: Not Applicable Fittings: Not Appl Lever Type: Not Applicable |                               |                                |  |
|                                                                                        | Level Type. Not Applicable    | <del>-</del>                   |  |
| Basins:                                                                                | Tap Hole: Two Tapholes        | Chain Stay Hole: No            |  |
| Template: Not Require                                                                  |                               | Waste Type Req: Slotted        |  |
|                                                                                        | Overflow Inc: Yes             | Overflow Cover: Yes            |  |
|                                                                                        | Inner Bowl Depth (mm): 10     |                                |  |
|                                                                                        | niner Bowr Depuir (milli). 10 | 5 111111                       |  |