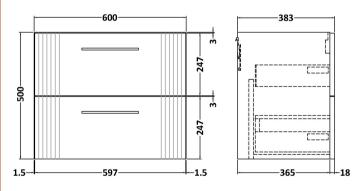

## **Packaging Details**

Barcode: 5056462676982

Sales Code: FLT393 Description: 600 W/H 2-Drawer Unit

| Product Dimensions       |                               |  |
|--------------------------|-------------------------------|--|
| Height (mm):             | 500                           |  |
| Width (mm):              | 600                           |  |
| Depth (mm):              | 383                           |  |
| Nett Weight (kg):        | 22.5                          |  |
| Packaging Dimensions     |                               |  |
| Height (mm):             | 520                           |  |
| Width (mm):              | 620                           |  |
| Depth (mm):              | 405                           |  |
| Gross Weight (kg):       | 23                            |  |
| Packaging Data           | 23                            |  |
|                          | Durania Candhaand Dan Driatad |  |
| Box Colour:              | Brown Cardboard Box - Printed |  |
| Box Qty:                 | 0                             |  |
| Label Size:              | 0 x 0                         |  |
| Label Colour:            | Not Applicable                |  |
| Label Qty:               | 0                             |  |
| Outer Box Dimensions (If | Applicable)                   |  |
| Height (mm):             |                               |  |
| Width (mm):              |                               |  |
| Depth (mm):              |                               |  |
| Gross Weight (kg):       |                               |  |
| Barcode:                 | 5056462655505                 |  |
| Product Details          |                               |  |
| Country of Origin:       | China                         |  |
| Fitting Instruction:     | No                            |  |
| CE & UKCA:               |                               |  |
| FSC Certified Materials: | Yes                           |  |
| Colour:                  | Satin Blue                    |  |
| Construction Method:     | Cam & Wood Dowel              |  |
| Construction Type:       | Rigid                         |  |
| Cabinet Finish:          | MFC Painted Gloss             |  |
| Fascia Finish:           | Mdf Painted Gloss             |  |
| Cabinet Thickness (mm):  | 16                            |  |
| Fascia Thickness (mm):   | 18                            |  |
| Drawer Included:         | Yes                           |  |
| Drawer Type:             | 80mm High Metal Softclose     |  |
| No of Shelves:           | 0                             |  |
| Hinge Type:              | Not Applicable                |  |
| Hinge Included:          | No                            |  |
| Adjustable Legs:         | No, Not Required              |  |
| Fixings Included:        | Yes                           |  |
| Handle Style:            | Modern                        |  |
| Waste Shroud:            | Yes                           |  |
| Handle Included:         | Yes, Supplied                 |  |