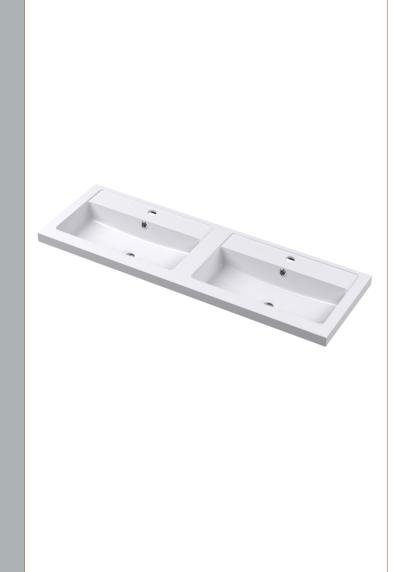

Bar

Handle Type:

Sales Code: PMB424 Description: Double Polymarble Basin 1205 X 390

| <b>Product Dime</b>                                                                    |                               |                                |  |
|----------------------------------------------------------------------------------------|-------------------------------|--------------------------------|--|
| Height (mm):                                                                           | 390                           |                                |  |
| Width (mm):                                                                            | 1205                          |                                |  |
| Depth (mm):                                                                            | 157                           |                                |  |
| Nett Weight (kg)                                                                       |                               |                                |  |
| <b>Packaging Dir</b>                                                                   | nensions                      |                                |  |
| Height (mm):                                                                           | 100                           |                                |  |
| Width (mm):                                                                            | 1205                          |                                |  |
| Depth (mm):                                                                            | 400                           |                                |  |
| Gross Weight (kg                                                                       | g): 18.12                     | 18.12                          |  |
| <b>Packaging Dat</b>                                                                   | ta                            |                                |  |
| Box Colour:                                                                            | Brown (                       | Cardboard Box - Printed        |  |
| Box Qty:                                                                               | 1                             |                                |  |
| Label Size:                                                                            | 100 X                         | 50                             |  |
| Label Colour:                                                                          | White L                       | abel                           |  |
| Label Qty:                                                                             | 2                             |                                |  |
| <b>Outer Box Dir</b>                                                                   | nensions (If Applicable)      |                                |  |
| Height (mm):                                                                           |                               |                                |  |
| Width (mm):                                                                            |                               |                                |  |
| Depth (mm):                                                                            |                               |                                |  |
| Gross Weight (kg                                                                       | g):                           |                                |  |
| Barcode:                                                                               | 5056211                       | 1815136                        |  |
| <b>Product Detai</b>                                                                   | ls                            |                                |  |
| Country of Origin                                                                      | n: China                      |                                |  |
| Fitting Instruction                                                                    | n: No                         |                                |  |
| Certification: CE                                                                      | E & UKCA: No WRAS:            | N/A WRAS No: N/A               |  |
| Product Material:                                                                      | Polyma                        | rble                           |  |
| Fixing Supplied:                                                                       | No                            |                                |  |
|                                                                                        |                               |                                |  |
| Pans/Bidets:                                                                           | Trap Style: Not Applicable    | Includes Seat: Not Applicable  |  |
| Seats:                                                                                 | Seat Type: Not Applicable     | Material: Not Applicable       |  |
| - Scatts.                                                                              | Function: Not Applicable      | Hinge Type: Not Applicable     |  |
| Hinge Material: Not Applicable  Hinge Material: Not Applicable                         |                               |                                |  |
|                                                                                        | Timge material. Not Applied   |                                |  |
| Cisterns:                                                                              | Operating Type: Not Applic    | cable Fittings: Not Applicable |  |
| Cisterns: Operating Type: Not Applicable Fittings: Not Appl Lever Type: Not Applicable |                               |                                |  |
|                                                                                        | Level Type. Not Applicable    | <del>-</del>                   |  |
| Basins:                                                                                | Tap Hole: Two Tapholes        | Chain Stay Hole: No            |  |
| Template: Not Require                                                                  |                               | Waste Type Req: Slotted        |  |
|                                                                                        | Overflow Inc: Yes             | Overflow Cover: Yes            |  |
|                                                                                        | Inner Bowl Depth (mm): 10     |                                |  |
|                                                                                        | niner Bowr Depuir (milli). 10 | 5 111111                       |  |