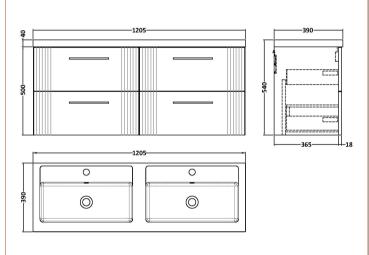

## ROXOR

Sales Code: DPF393C Description: 1200 W/H 4-Drawer Vanity & Double Basin

Bar

Handle Type:

Sales Code: PMB424 Description: Double Polymarble Basin 1205 X 390

| <b>Product Dime</b>                                                                    |                               |                                |  |
|----------------------------------------------------------------------------------------|-------------------------------|--------------------------------|--|
| Height (mm):                                                                           | 390                           |                                |  |
| Width (mm):                                                                            | 1205                          |                                |  |
| Depth (mm):                                                                            | 157                           |                                |  |
| Nett Weight (kg)                                                                       |                               |                                |  |
| <b>Packaging Dir</b>                                                                   | nensions                      |                                |  |
| Height (mm):                                                                           | 100                           |                                |  |
| Width (mm):                                                                            | 1205                          |                                |  |
| Depth (mm):                                                                            | 400                           |                                |  |
| Gross Weight (kg                                                                       | g): 18.12                     | 18.12                          |  |
| <b>Packaging Dat</b>                                                                   | ta                            |                                |  |
| Box Colour:                                                                            | Brown (                       | Cardboard Box - Printed        |  |
| Box Qty:                                                                               | 1                             |                                |  |
| Label Size:                                                                            | 100 X                         | 50                             |  |
| Label Colour:                                                                          | White L                       | abel                           |  |
| Label Qty:                                                                             | 2                             |                                |  |
| <b>Outer Box Dir</b>                                                                   | nensions (If Applicable)      |                                |  |
| Height (mm):                                                                           |                               |                                |  |
| Width (mm):                                                                            |                               |                                |  |
| Depth (mm):                                                                            |                               |                                |  |
| Gross Weight (kg                                                                       | g):                           |                                |  |
| Barcode:                                                                               | 5056211                       | 1815136                        |  |
| <b>Product Detai</b>                                                                   | ls                            |                                |  |
| Country of Origin                                                                      | n: China                      |                                |  |
| Fitting Instruction                                                                    | n: No                         |                                |  |
| Certification: CE                                                                      | E & UKCA: No WRAS:            | N/A WRAS No: N/A               |  |
| Product Material:                                                                      | Polyma                        | rble                           |  |
| Fixing Supplied:                                                                       | No                            |                                |  |
|                                                                                        |                               |                                |  |
| Pans/Bidets:                                                                           | Trap Style: Not Applicable    | Includes Seat: Not Applicable  |  |
| Seats:                                                                                 | Seat Type: Not Applicable     | Material: Not Applicable       |  |
| - Scatts.                                                                              | Function: Not Applicable      | Hinge Type: Not Applicable     |  |
| Hinge Material: Not Applicable  Hinge Material: Not Applicable                         |                               |                                |  |
|                                                                                        | Timge material. Not Applied   |                                |  |
| Cisterns:                                                                              | Operating Type: Not Applic    | cable Fittings: Not Applicable |  |
| Cisterns: Operating Type: Not Applicable Fittings: Not Appl Lever Type: Not Applicable |                               |                                |  |
|                                                                                        | Level Type. Not Applicable    | <del>-</del>                   |  |
| Basins:                                                                                | Tap Hole: Two Tapholes        | Chain Stay Hole: No            |  |
| Template: Not Require                                                                  |                               | Waste Type Req: Slotted        |  |
|                                                                                        | Overflow Inc: Yes             | Overflow Cover: Yes            |  |
|                                                                                        | Inner Bowl Depth (mm): 10     |                                |  |
|                                                                                        | niner Bowr Depuir (milli). 10 | 5 111111                       |  |