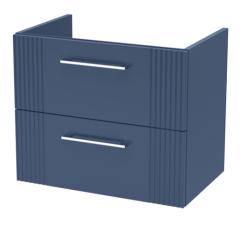

## **Packaging Details**

Barcode: 5056462676982

Sales Code: FLT393 Description: 600 W/H 2-Drawer Unit

| Product Dimensions       |                               |  |
|--------------------------|-------------------------------|--|
| Height (mm):             | 500                           |  |
| Width (mm):              | 600                           |  |
| Depth (mm):              | 383                           |  |
| Nett Weight (kg):        | 22.5                          |  |
| Packaging Dimensions     |                               |  |
| Height (mm):             | 520                           |  |
| Width (mm):              | 620                           |  |
| Depth (mm):              | 405                           |  |
| Gross Weight (kg):       | 23                            |  |
| Packaging Data           | 23                            |  |
|                          | Durania Candhaand Dan Driatad |  |
| Box Colour:              | Brown Cardboard Box - Printed |  |
| Box Qty:                 | 0                             |  |
| Label Size:              | 0 x 0                         |  |
| Label Colour:            | Not Applicable                |  |
| Label Qty:               | 0                             |  |
| Outer Box Dimensions (If | Applicable)                   |  |
| Height (mm):             |                               |  |
| Width (mm):              |                               |  |
| Depth (mm):              |                               |  |
| Gross Weight (kg):       |                               |  |
| Barcode:                 | 5056462655505                 |  |
| Product Details          |                               |  |
| Country of Origin:       | China                         |  |
| Fitting Instruction:     | No                            |  |
| CE & UKCA:               |                               |  |
| FSC Certified Materials: | Yes                           |  |
| Colour:                  | Satin Blue                    |  |
| Construction Method:     | Cam & Wood Dowel              |  |
| Construction Type:       | Rigid                         |  |
| Cabinet Finish:          | MFC Painted Gloss             |  |
| Fascia Finish:           | Mdf Painted Gloss             |  |
| Cabinet Thickness (mm):  | 16                            |  |
| Fascia Thickness (mm):   | 18                            |  |
| Drawer Included:         | Yes                           |  |
| Drawer Type:             | 80mm High Metal Softclose     |  |
| No of Shelves:           | 0                             |  |
| Hinge Type:              | Not Applicable                |  |
| Hinge Included:          | No                            |  |
| Adjustable Legs:         | No, Not Required              |  |
| Fixings Included:        | Yes                           |  |
| Handle Style:            | Modern                        |  |
| Waste Shroud:            | Yes                           |  |
| Handle Included:         | Yes, Supplied                 |  |