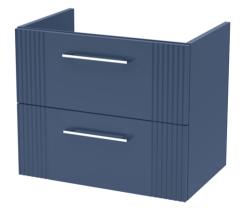

## TECHNICAL DATA SHEET

**Description:** 600 W/H 2-Drawer Vanity & Laminate Top

ROXOR

Sales Code: FLT393

**Description:** 600 W/H 2-Drawer Unit

| Product Dimensions         |                               |
|----------------------------|-------------------------------|
| Height (mm):               | 500                           |
| Width (mm):                | 600                           |
| Depth (mm):                | 383                           |
| Nett Weight (kg):          | 22.5                          |
| Packaging Dimensions       |                               |
| Height (mm):               | 520                           |
| Width (mm):                | 620                           |
| Depth (mm):                | 405                           |
| Gross Weight (kg):         | 23                            |
| Packaging Data             |                               |
| Box Colour:                | Brown Cardboard Box - Printed |
| Box Qty:                   | 0                             |
| Label Size:                | 0 x 0                         |
| Label Colour:              | Not Applicable                |
| Label Qty:                 | 0                             |
| Outer Box Dimensions (If A | Applicable)                   |
| Height (mm):               |                               |
| Width (mm):                |                               |
| Depth (mm):                |                               |
| Gross Weight (kg):         |                               |
| Barcode:                   | 5056462655505                 |
| Product Details            |                               |
| Country of Origin:         | China                         |
| Fitting Instruction:       | No                            |
| CE & UKCA:                 |                               |
| FSC Certified Materials:   | Yes                           |
| Colour:                    | Satin Blue                    |
| Construction Method:       | Cam & Wood Dowel              |
| Construction Type:         | Rigid                         |
| Cabinet Finish:            | MFC Painted Gloss             |
| Fascia Finish:             | Mdf Painted Gloss             |
| Cabinet Thickness (mm):    | 16                            |
| Fascia Thickness (mm):     | 18                            |
| Drawer Included:           | Yes                           |
| Drawer Type:               | 80mm High Metal Softclose     |
| No of Shelves:             | 0                             |
| Hinge Type:                | Not Applicable                |
| Hinge Included:            | No                            |
| Adjustable Legs:           | No, Not Required              |
| Fixings Included:          | Yes                           |
| Handle Style:              | Modern                        |
| Waste Shroud:              | Yes                           |
| Handle Included:           | Yes, Supplied                 |
| Handle Type:               | Bar                           |