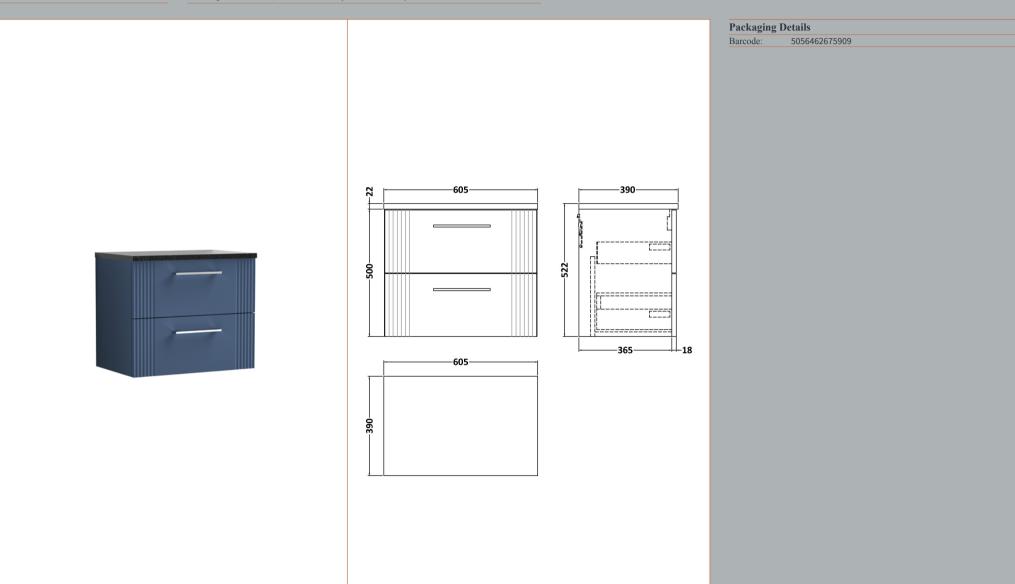

## TECHNICAL DATA SHEET

**Description:** 600 W/H 2-Drawer Vanity & Laminate Top

ROXOR

Sales Code: FLT393

**Description:** 600 W/H 2-Drawer Unit

| Product Dimensions         |                               |
|----------------------------|-------------------------------|
| Height (mm):               | 500                           |
| Width (mm):                | 600                           |
| Depth (mm):                | 383                           |
| Nett Weight (kg):          | 22.5                          |
| Packaging Dimensions       |                               |
| Height (mm):               | 520                           |
| Width (mm):                | 620                           |
| Depth (mm):                | 405                           |
| Gross Weight (kg):         | 23                            |
| Packaging Data             |                               |
| Box Colour:                | Brown Cardboard Box - Printed |
| Box Qty:                   | 0                             |
| Label Size:                | 0 x 0                         |
| Label Colour:              | Not Applicable                |
| Label Qty:                 | 0                             |
| Outer Box Dimensions (If A | Applicable)                   |
| Height (mm):               |                               |
| Width (mm):                |                               |
| Depth (mm):                |                               |
| Gross Weight (kg):         |                               |
| Barcode:                   | 5056462655505                 |
| Product Details            |                               |
| Country of Origin:         | China                         |
| Fitting Instruction:       | No                            |
| CE & UKCA:                 |                               |
| FSC Certified Materials:   | Yes                           |
| Colour:                    | Satin Blue                    |
| Construction Method:       | Cam & Wood Dowel              |
| Construction Type:         | Rigid                         |
| Cabinet Finish:            | MFC Painted Gloss             |
| Fascia Finish:             | Mdf Painted Gloss             |
| Cabinet Thickness (mm):    | 16                            |
| Fascia Thickness (mm):     | 18                            |
| Drawer Included:           | Yes                           |
| Drawer Type:               | 80mm High Metal Softclose     |
| No of Shelves:             | 0                             |
| Hinge Type:                | Not Applicable                |
| Hinge Included:            | No                            |
| Adjustable Legs:           | No, Not Required              |
| Fixings Included:          | Yes                           |
| Handle Style:              | Modern                        |
| Waste Shroud:              | Yes                           |
| Handle Included:           | Yes, Supplied                 |
| Handle Type:               | Bar                           |