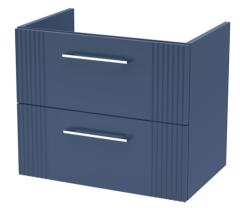

## TECHNICAL DATA SHEET

ROXOR

Sales Code: FLT393

**Description:** 600 W/H 2-Drawer Unit

| Product Dimensions         |                               |
|----------------------------|-------------------------------|
| Height (mm):               | 500                           |
| Width (mm):                | 600                           |
| Depth (mm):                | 383                           |
| Nett Weight (kg):          | 22.5                          |
| Packaging Dimensions       |                               |
| Height (mm):               | 520                           |
| Width (mm):                | 620                           |
| Depth (mm):                | 405                           |
| Gross Weight (kg):         | 23                            |
| Packaging Data             |                               |
| Box Colour:                | Brown Cardboard Box - Printed |
| Box Qty:                   | 0                             |
| Label Size:                | 0 x 0                         |
| Label Colour:              | Not Applicable                |
| Label Qty:                 | 0                             |
| Outer Box Dimensions (If A | Applicable)                   |
| Height (mm):               |                               |
| Width (mm):                |                               |
| Depth (mm):                |                               |
| Gross Weight (kg):         |                               |
| Barcode:                   | 5056462655505                 |
| Product Details            |                               |
| Country of Origin:         | China                         |
| Fitting Instruction:       | No                            |
| CE & UKCA:                 |                               |
| FSC Certified Materials:   | Yes                           |
| Colour:                    | Satin Blue                    |
| Construction Method:       | Cam & Wood Dowel              |
| Construction Type:         | Rigid                         |
| Cabinet Finish:            | MFC Painted Gloss             |
| Fascia Finish:             | Mdf Painted Gloss             |
| Cabinet Thickness (mm):    | 16                            |
| Fascia Thickness (mm):     | 18                            |
| Drawer Included:           | Yes                           |
| Drawer Type:               | 80mm High Metal Softclose     |
| No of Shelves:             | 0                             |
| Hinge Type:                | Not Applicable                |
| Hinge Included:            | No                            |
| Adjustable Legs:           | No, Not Required              |
| Fixings Included:          | Yes                           |
| Handle Style:              | Modern                        |
| Waste Shroud:              | Yes                           |
| Handle Included:           | Yes, Supplied                 |
| Handle Type:               | Bar                           |