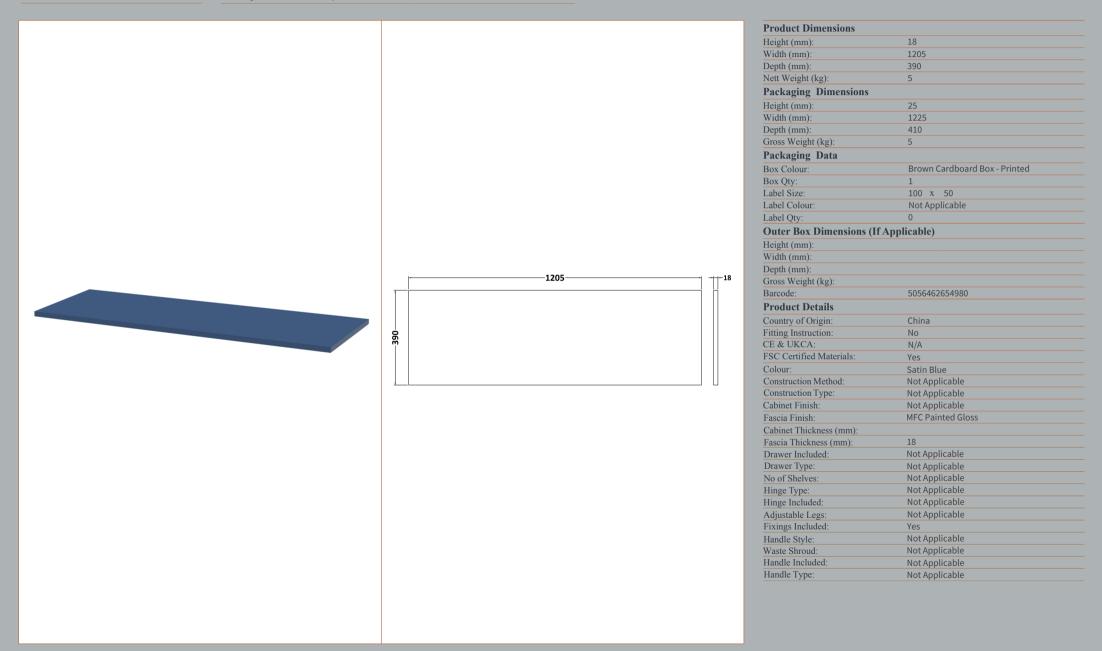

18                            |
| Drawer Included:           | Yes                           |
| Drawer Type:               | 80mm High Metal Softclose     |
| No of Shelves:             | 0                             |
| Hinge Type:                | Not Applicable                |
| Hinge Included:            | No                            |
| Adjustable Legs:           | No, Not Required              |
| Fixings Included:          | Yes                           |
| Handle Style:              | Modern                        |
| Waste Shroud:              | Yes                           |
| Handle Included:           | Yes, Supplied                 |
| Handle Type:               | Bar                           |

ROXOR

Sales Code: MWT320

**Description:** 1200 Worktop (1205X390x18mm)