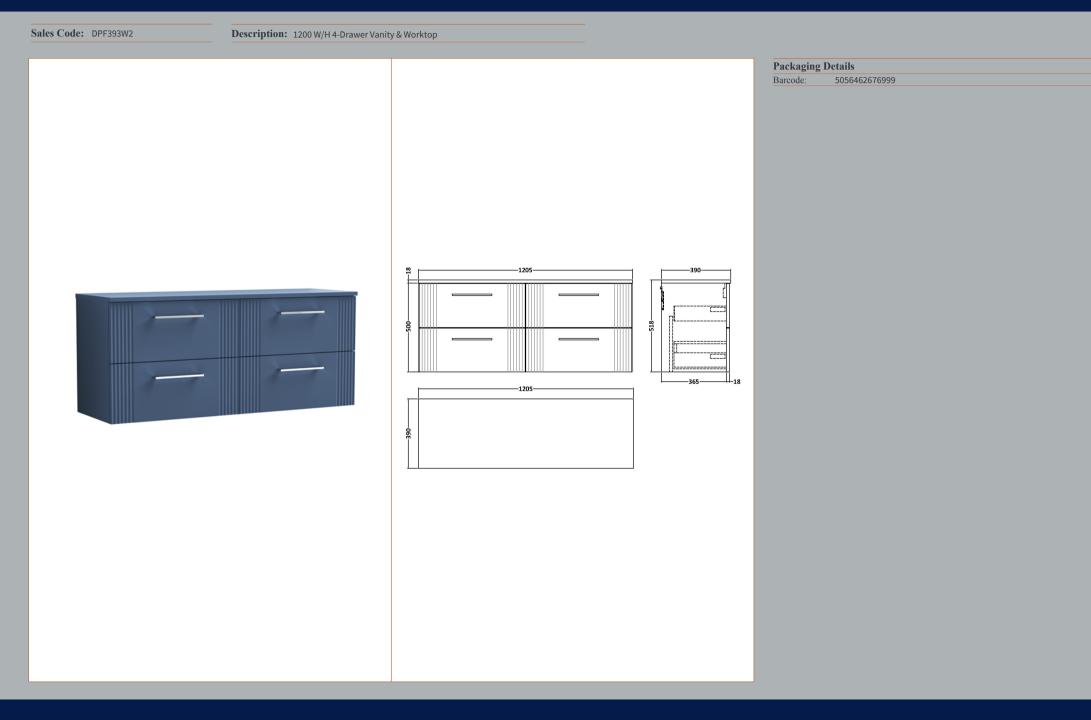

## TECHNICAL DATA SHEET

ROXOR

Sales Code: FLT393

**Description:** 600 W/H 2-Drawer Unit

| Product Dimensions         |                               |
|----------------------------|-------------------------------|
| Height (mm):               | 500                           |
| Width (mm):                | 600                           |
| Depth (mm):                | 383                           |
| Nett Weight (kg):          | 22.5                          |
| Packaging Dimensions       |                               |
| Height (mm):               | 520                           |
| Width (mm):                | 620                           |
| Depth (mm):                | 405                           |
| Gross Weight (kg):         | 23                            |
| Packaging Data             |                               |
| Box Colour:                | Brown Cardboard Box - Printed |
| Box Qty:                   | 0                             |
| Label Size:                | 0 x 0                         |
| Label Colour:              | Not Applicable                |
| Label Qty:                 | 0                             |
| Outer Box Dimensions (If A | Applicable)                   |
| Height (mm):               |                               |
| Width (mm):                |                               |
| Depth (mm):                |                               |
| Gross Weight (kg):         |                               |
| Barcode:                   | 5056462655505                 |
| Product Details            |                               |
| Country of Origin:         | China                         |
| Fitting Instruction:       | No                            |
| CE & UKCA:                 |                               |
| FSC Certified Materials:   | Yes                           |
| Colour:                    | Satin Blue                    |
| Construction Method:       | Cam & Wood Dowel              |
| Construction Type:         | Rigid                         |
| Cabinet Finish:            | MFC Painted Gloss             |
| Fascia Finish:             | Mdf Painted Gloss             |
| Cabinet Thickness (mm):    | 16                            |
| Fascia Thickness (mm):     | 18                            |
| Drawer Included:           | Yes                           |
| Drawer Type:               | 80mm High Metal Softclose     |
| No of Shelves:             | 0                             |
| Hinge Type:                | Not Applicable                |
| Hinge Included:            | No                            |
| Adjustable Legs:           | No, Not Required              |
| Fixings Included:          | Yes                           |
| Handle Style:              | Modern                        |
| Waste Shroud:              | Yes                           |
| Handle Included:           | Yes, Supplied                 |
| Handle Type:               | Bar                           |