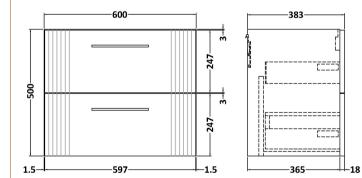

## TECHNICAL DATA SHEET

ROXOR

Sales Code: FLT393

**Description:** 600 W/H 2-Drawer Unit

| Product Dimensions         |                               |
|----------------------------|-------------------------------|
| Height (mm):               | 500                           |
| Width (mm):                | 600                           |
| Depth (mm):                | 383                           |
| Nett Weight (kg):          | 22.5                          |
| Packaging Dimensions       |                               |
| Height (mm):               | 520                           |
| Width (mm):                | 620                           |
| Depth (mm):                | 405                           |
| Gross Weight (kg):         | 23                            |
| Packaging Data             |                               |
| Box Colour:                | Brown Cardboard Box - Printed |
| Box Qty:                   | 0                             |
| Label Size:                | 0 x 0                         |
| Label Colour:              | Not Applicable                |
| Label Qty:                 | 0                             |
| Outer Box Dimensions (If A | Applicable)                   |
| Height (mm):               |                               |
| Width (mm):                |                               |
| Depth (mm):                |                               |
| Gross Weight (kg):         |                               |
| Barcode:                   | 5056462655505                 |
| Product Details            |                               |
| Country of Origin:         | China                         |
| Fitting Instruction:       | No                            |
| CE & UKCA:                 |                               |
| FSC Certified Materials:   | Yes                           |
| Colour:                    | Satin Blue                    |
| Construction Method:       | Cam & Wood Dowel              |
| Construction Type:         | Rigid                         |
| Cabinet Finish:            | MFC Painted Gloss             |
| Fascia Finish:             | Mdf Painted Gloss             |
| Cabinet Thickness (mm):    | 16                            |
| Fascia Thickness (mm):     | 18                            |
| Drawer Included:           | Yes                           |
| Drawer Type:               | 80mm High Metal Softclose     |
| No of Shelves:             | 0                             |
| Hinge Type:                | Not Applicable                |
| Hinge Included:            | No                            |
| Adjustable Legs:           | No, Not Required              |
| Fixings Included:          | Yes                           |
| Handle Style:              | Modern                        |
| Waste Shroud:              | Yes                           |
| Handle Included:           | Yes, Supplied                 |
| Handle Type:               | Bar                           |