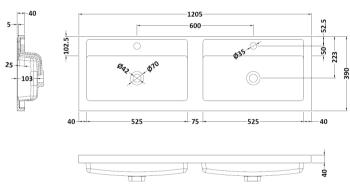

Bar

Handle Type:

Sales Code: PMB424 Description: Double Polymarble Basin 1205 X 390

| <b>Product Dime</b>                                                               |                                                     |                                |  |
|-----------------------------------------------------------------------------------|-----------------------------------------------------|--------------------------------|--|
| Height (mm):                                                                      | 390                                                 |                                |  |
| Width (mm):                                                                       | 1205                                                |                                |  |
| Depth (mm):                                                                       | 157                                                 |                                |  |
| Nett Weight (kg)                                                                  |                                                     |                                |  |
| Packaging Dir                                                                     | nensions                                            |                                |  |
| Height (mm):                                                                      | 100                                                 |                                |  |
| Width (mm):                                                                       | 1205                                                |                                |  |
| Depth (mm):                                                                       | 400                                                 |                                |  |
| Gross Weight (kg                                                                  | g): 18.12                                           | 18.12                          |  |
| <b>Packaging Dat</b>                                                              | ta                                                  |                                |  |
| Box Colour:                                                                       | Brown (                                             | Cardboard Box - Printed        |  |
| Box Qty:                                                                          | 1                                                   |                                |  |
| Label Size:                                                                       | 100 X                                               | 50                             |  |
| Label Colour:                                                                     | White L                                             | abel                           |  |
| Label Qty:                                                                        | 2                                                   |                                |  |
| <b>Outer Box Dir</b>                                                              | nensions (If Applicable)                            |                                |  |
| Height (mm):                                                                      |                                                     |                                |  |
| Width (mm):                                                                       |                                                     |                                |  |
| Depth (mm):                                                                       |                                                     |                                |  |
| Gross Weight (kg                                                                  | g):                                                 |                                |  |
| Barcode:                                                                          | 5056211                                             | 1815136                        |  |
| <b>Product Detai</b>                                                              | ls                                                  |                                |  |
| Country of Origin                                                                 | n: China                                            |                                |  |
| Fitting Instruction                                                               | n: No                                               |                                |  |
| Certification: CE                                                                 | E & UKCA: No WRAS:                                  | N/A WRAS No: N/A               |  |
| Product Material:                                                                 | Polyma                                              | rble                           |  |
| Fixing Supplied:                                                                  | No                                                  |                                |  |
|                                                                                   |                                                     |                                |  |
| Pans/Bidets:                                                                      | Trap Style: Not Applicable                          | Includes Seat: Not Applicable  |  |
| Seats:                                                                            | Seat Type: Not Applicable                           | Material: Not Applicable       |  |
| - Scatts.                                                                         | Function: Not Applicable Hinge Type: Not Applicable |                                |  |
| Hinge Material: Not Applicable                                                    |                                                     |                                |  |
|                                                                                   | Timge material. Not Applied                         |                                |  |
| Cisterns: Operating Type: Not Applicable Fittings: Not Lever Type: Not Applicable |                                                     | cable Fittings: Not Applicable |  |
|                                                                                   |                                                     |                                |  |
|                                                                                   | Level Type. Not Applicable                          | <del>-</del>                   |  |
| Basins:                                                                           | Tap Hole: Two Tapholes                              | Chain Stay Hole: No            |  |
|                                                                                   | Template: Not Required                              | Waste Type Req: Slotted        |  |
|                                                                                   | Overflow Inc: Yes                                   | Overflow Cover: Yes            |  |
|                                                                                   | Inner Bowl Depth (mm): 10                           |                                |  |
|                                                                                   | niner Bowr Depuir (milli). 10                       | 5 111111                       |  |