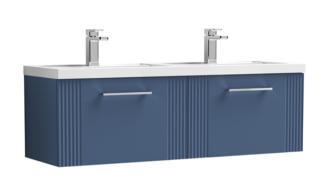

## ROXOR

Sales Code: DPF394C Description: 1200 W/H 2-Drawer Vanity & Double Basin

**Packaging Details** 

Barcode: 5056462676838

Sales Code: FLT394 Description: 600 W/H Single Drawer Unit

| <b>Product Dimensions</b> |                                       |  |
|---------------------------|---------------------------------------|--|
| Height (mm):              | 359                                   |  |
| Width (mm):               | 600                                   |  |
| Depth (mm):               | 383                                   |  |
| Nett Weight (kg):         | 13                                    |  |
| Packaging Dimensions      |                                       |  |
| Height (mm):              | 380                                   |  |
| Width (mm):               | 620                                   |  |
| Depth (mm):               | 405                                   |  |
| Gross Weight (kg):        | 13.5                                  |  |
| Packaging Data            |                                       |  |
| Box Colour:               | Brown Cardboard Box - Printed         |  |
| Box Qty:                  | 0                                     |  |
| Label Size:               | 0 x 0                                 |  |
| Label Colour:             | Not Applicable                        |  |
| Label Qty:                | 0                                     |  |
| Outer Box Dimensions (If  | Applicable)                           |  |
| Height (mm):              | , , , , , , , , , , , , , , , , , , , |  |
| Width (mm):               |                                       |  |
| Depth (mm):               |                                       |  |
| Gross Weight (kg):        |                                       |  |
| Barcode:                  | 5056462655468                         |  |
| Product Details           |                                       |  |
| Country of Origin:        | China                                 |  |
| Fitting Instruction:      | No                                    |  |
| CE & UKCA:                |                                       |  |
| FSC Certified Materials:  | Yes                                   |  |
| Colour:                   | Satin Blue                            |  |
| Construction Method:      | Cam & Wood Dowel                      |  |
| Construction Type:        | Rigid                                 |  |
| Cabinet Finish:           | MFC Painted Gloss                     |  |
| Fascia Finish:            | Mdf Painted Gloss                     |  |
| Cabinet Thickness (mm):   | 16                                    |  |
| Fascia Thickness (mm):    | 18                                    |  |
| Drawer Included:          | Yes                                   |  |
| Drawer Type:              | 80mm High Metal S/C Inc Galler        |  |
| No of Shelves:            | 0                                     |  |
| Hinge Type:               | Not Applicable                        |  |
| Hinge Included:           | No                                    |  |
| Adjustable Legs:          | No, Not Required                      |  |
| Fixings Included:         | Yes                                   |  |
| Handle Style:             | Modern                                |  |
| Waste Shroud:             | Yes                                   |  |
| Handle Included:          | Yes, Supplied                         |  |