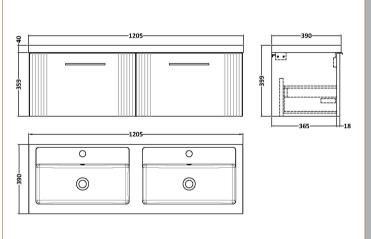

## ROXOR

Sales Code: DPF394C Description: 1200 W/H 2-Drawer Vanity & Double Basin

**Packaging Details** 

Barcode: 5056462676838

Sales Code: FLT394 Description: 600 W/H Single Drawer Unit

| <b>Product Dimensions</b> |                                       |  |
|---------------------------|---------------------------------------|--|
| Height (mm):              | 359                                   |  |
| Width (mm):               | 600                                   |  |
| Depth (mm):               | 383                                   |  |
| Nett Weight (kg):         | 13                                    |  |
| Packaging Dimensions      |                                       |  |
| Height (mm):              | 380                                   |  |
| Width (mm):               | 620                                   |  |
| Depth (mm):               | 405                                   |  |
| Gross Weight (kg):        | 13.5                                  |  |
| Packaging Data            |                                       |  |
| Box Colour:               | Brown Cardboard Box - Printed         |  |
| Box Qty:                  | 0                                     |  |
| Label Size:               | 0 x 0                                 |  |
| Label Colour:             | Not Applicable                        |  |
| Label Qty:                | 0                                     |  |
| Outer Box Dimensions (If  | Applicable)                           |  |
| Height (mm):              | , , , , , , , , , , , , , , , , , , , |  |
| Width (mm):               |                                       |  |
| Depth (mm):               |                                       |  |
| Gross Weight (kg):        |                                       |  |
| Barcode:                  | 5056462655468                         |  |
| Product Details           |                                       |  |
| Country of Origin:        | China                                 |  |
| Fitting Instruction:      | No                                    |  |
| CE & UKCA:                |                                       |  |
| FSC Certified Materials:  | Yes                                   |  |
| Colour:                   | Satin Blue                            |  |
| Construction Method:      | Cam & Wood Dowel                      |  |
| Construction Type:        | Rigid                                 |  |
| Cabinet Finish:           | MFC Painted Gloss                     |  |
| Fascia Finish:            | Mdf Painted Gloss                     |  |
| Cabinet Thickness (mm):   | 16                                    |  |
| Fascia Thickness (mm):    | 18                                    |  |
| Drawer Included:          | Yes                                   |  |
| Drawer Type:              | 80mm High Metal S/C Inc Galler        |  |
| No of Shelves:            | 0                                     |  |
| Hinge Type:               | Not Applicable                        |  |
| Hinge Included:           | No                                    |  |
| Adjustable Legs:          | No, Not Required                      |  |
| Fixings Included:         | Yes                                   |  |
| Handle Style:             | Modern                                |  |
| Waste Shroud:             | Yes                                   |  |
| Handle Included:          | Yes, Supplied                         |  |

Bar

Handle Type:

Sales Code: PMB424 Description: Double Polymarble Basin 1205 X 390

| <b>Product Dime</b>                                                               |                                                     |                                |  |
|-----------------------------------------------------------------------------------|-----------------------------------------------------|--------------------------------|--|
| Height (mm):                                                                      | 390                                                 |                                |  |
| Width (mm):                                                                       | 1205                                                |                                |  |
| Depth (mm):                                                                       | 157                                                 |                                |  |
| Nett Weight (kg)                                                                  |                                                     |                                |  |
| Packaging Dir                                                                     | nensions                                            |                                |  |
| Height (mm):                                                                      | 100                                                 |                                |  |
| Width (mm):                                                                       | 1205                                                |                                |  |
| Depth (mm):                                                                       | 400                                                 |                                |  |
| Gross Weight (kg                                                                  | g): 18.12                                           | 18.12                          |  |
| <b>Packaging Dat</b>                                                              | ta                                                  |                                |  |
| Box Colour:                                                                       | Brown (                                             | Cardboard Box - Printed        |  |
| Box Qty:                                                                          | 1                                                   |                                |  |
| Label Size:                                                                       | 100 X                                               | 50                             |  |
| Label Colour:                                                                     | White L                                             | abel                           |  |
| Label Qty:                                                                        | 2                                                   |                                |  |
| <b>Outer Box Dir</b>                                                              | nensions (If Applicable)                            |                                |  |
| Height (mm):                                                                      |                                                     |                                |  |
| Width (mm):                                                                       |                                                     |                                |  |
| Depth (mm):                                                                       |                                                     |                                |  |
| Gross Weight (kg                                                                  | g):                                                 |                                |  |
| Barcode:                                                                          | 5056211                                             | 1815136                        |  |
| <b>Product Detai</b>                                                              | ls                                                  |                                |  |
| Country of Origin                                                                 | n: China                                            |                                |  |
| Fitting Instruction                                                               | n: No                                               |                                |  |
| Certification: CE                                                                 | E & UKCA: No WRAS:                                  | N/A WRAS No: N/A               |  |
| Product Material:                                                                 | Polyma                                              | rble                           |  |
| Fixing Supplied:                                                                  | No                                                  |                                |  |
|                                                                                   |                                                     |                                |  |
| Pans/Bidets:                                                                      | Trap Style: Not Applicable                          | Includes Seat: Not Applicable  |  |
| Seats:                                                                            | Seat Type: Not Applicable                           | Material: Not Applicable       |  |
| - Scatts.                                                                         | Function: Not Applicable Hinge Type: Not Applicable |                                |  |
| Hinge Material: Not Applicable                                                    |                                                     |                                |  |
|                                                                                   | Timge material. Not Applied                         |                                |  |
| Cisterns: Operating Type: Not Applicable Fittings: Not Lever Type: Not Applicable |                                                     | cable Fittings: Not Applicable |  |
|                                                                                   |                                                     |                                |  |
|                                                                                   | Level Type. Not Applicable                          | <del>-</del>                   |  |
| Basins:                                                                           | Tap Hole: Two Tapholes                              | Chain Stay Hole: No            |  |
|                                                                                   | Template: Not Required                              | Waste Type Req: Slotted        |  |
|                                                                                   | Overflow Inc: Yes                                   | Overflow Cover: Yes            |  |
|                                                                                   | Inner Bowl Depth (mm): 10                           |                                |  |
|                                                                                   | niner Bowr Depuir (milli). 10                       | 5 111111                       |  |