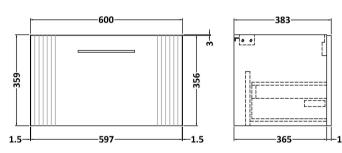

## ROXOR

Sales Code: DPF394C Description: 1200 W/H 2-Drawer Vanity & Double Basin

**Packaging Details** 

Barcode: 5056462676838

Sales Code: FLT394 Description: 600 W/H Single Drawer Unit

| <b>Product Dimensions</b> |                                       |  |
|---------------------------|---------------------------------------|--|
| Height (mm):              | 359                                   |  |
| Width (mm):               | 600                                   |  |
| Depth (mm):               | 383                                   |  |
| Nett Weight (kg):         | 13                                    |  |
| Packaging Dimensions      |                                       |  |
| Height (mm):              | 380                                   |  |
| Width (mm):               | 620                                   |  |
| Depth (mm):               | 405                                   |  |
| Gross Weight (kg):        | 13.5                                  |  |
| Packaging Data            |                                       |  |
| Box Colour:               | Brown Cardboard Box - Printed         |  |
| Box Qty:                  | 0                                     |  |
| Label Size:               | 0 x 0                                 |  |
| Label Colour:             | Not Applicable                        |  |
| Label Qty:                | 0                                     |  |
| Outer Box Dimensions (If  | Applicable)                           |  |
| Height (mm):              | , , , , , , , , , , , , , , , , , , , |  |
| Width (mm):               |                                       |  |
| Depth (mm):               |                                       |  |
| Gross Weight (kg):        |                                       |  |
| Barcode:                  | 5056462655468                         |  |
| Product Details           |                                       |  |
| Country of Origin:        | China                                 |  |
| Fitting Instruction:      | No                                    |  |
| CE & UKCA:                |                                       |  |
| FSC Certified Materials:  | Yes                                   |  |
| Colour:                   | Satin Blue                            |  |
| Construction Method:      | Cam & Wood Dowel                      |  |
| Construction Type:        | Rigid                                 |  |
| Cabinet Finish:           | MFC Painted Gloss                     |  |
| Fascia Finish:            | Mdf Painted Gloss                     |  |
| Cabinet Thickness (mm):   | 16                                    |  |
| Fascia Thickness (mm):    | 18                                    |  |
| Drawer Included:          | Yes                                   |  |
| Drawer Type:              | 80mm High Metal S/C Inc Galler        |  |
| No of Shelves:            | 0                                     |  |
| Hinge Type:               | Not Applicable                        |  |
| Hinge Included:           | No                                    |  |
| Adjustable Legs:          | No, Not Required                      |  |
| Fixings Included:         | Yes                                   |  |
| Handle Style:             | Modern                                |  |
| Waste Shroud:             | Yes                                   |  |
| Handle Included:          | Yes, Supplied                         |  |