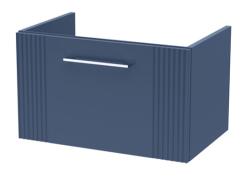

## ROXOR

Sales Code: DPF394C Description: 1200 W/H 2-Drawer Vanity & Double Basin

**Packaging Details** 

Barcode: 5056462676838

Sales Code: FLT394 Description: 600 W/H Single Drawer Unit

| <b>Product Dimensions</b> |                                       |  |
|---------------------------|---------------------------------------|--|
| Height (mm):              | 359                                   |  |
| Width (mm):               | 600                                   |  |
| Depth (mm):               | 383                                   |  |
| Nett Weight (kg):         | 13                                    |  |
| Packaging Dimensions      |                                       |  |
| Height (mm):              | 380                                   |  |
| Width (mm):               | 620                                   |  |
| Depth (mm):               | 405                                   |  |
| Gross Weight (kg):        | 13.5                                  |  |
| Packaging Data            |                                       |  |
| Box Colour:               | Brown Cardboard Box - Printed         |  |
| Box Qty:                  | 0                                     |  |
| Label Size:               | 0 x 0                                 |  |
| Label Colour:             | Not Applicable                        |  |
| Label Qty:                | 0                                     |  |
| Outer Box Dimensions (If  | Applicable)                           |  |
| Height (mm):              | , , , , , , , , , , , , , , , , , , , |  |
| Width (mm):               |                                       |  |
| Depth (mm):               |                                       |  |
| Gross Weight (kg):        |                                       |  |
| Barcode:                  | 5056462655468                         |  |
| Product Details           |                                       |  |
| Country of Origin:        | China                                 |  |
| Fitting Instruction:      | No                                    |  |
| CE & UKCA:                |                                       |  |
| FSC Certified Materials:  | Yes                                   |  |
| Colour:                   | Satin Blue                            |  |
| Construction Method:      | Cam & Wood Dowel                      |  |
| Construction Type:        | Rigid                                 |  |
| Cabinet Finish:           | MFC Painted Gloss                     |  |
| Fascia Finish:            | Mdf Painted Gloss                     |  |
| Cabinet Thickness (mm):   | 16                                    |  |
| Fascia Thickness (mm):    | 18                                    |  |
| Drawer Included:          | Yes                                   |  |
| Drawer Type:              | 80mm High Metal S/C Inc Galler        |  |
| No of Shelves:            | 0                                     |  |
| Hinge Type:               | Not Applicable                        |  |
| Hinge Included:           | No                                    |  |
| Adjustable Legs:          | No, Not Required                      |  |
| Fixings Included:         | Yes                                   |  |
| Handle Style:             | Modern                                |  |
| Waste Shroud:             | Yes                                   |  |
| Handle Included:          | Yes, Supplied                         |  |