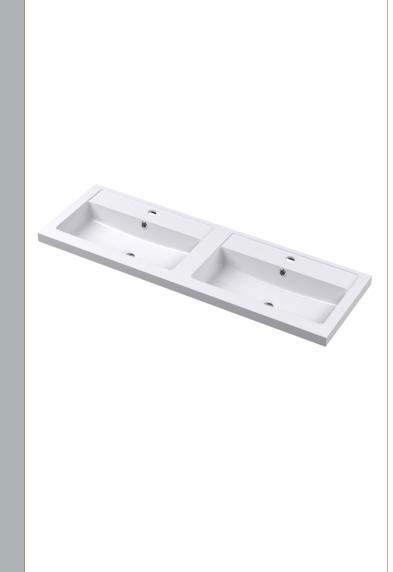

Bar

Handle Type:

Sales Code: PMB424 Description: Double Polymarble Basin 1205 X 390

| <b>Product Dime</b>                                                               |                                                     |                                |  |
|-----------------------------------------------------------------------------------|-----------------------------------------------------|--------------------------------|--|
| Height (mm):                                                                      | 390                                                 |                                |  |
| Width (mm):                                                                       | 1205                                                |                                |  |
| Depth (mm):                                                                       | 157                                                 |                                |  |
| Nett Weight (kg)                                                                  |                                                     |                                |  |
| Packaging Dir                                                                     | nensions                                            |                                |  |
| Height (mm):                                                                      | 100                                                 |                                |  |
| Width (mm):                                                                       | 1205                                                |                                |  |
| Depth (mm):                                                                       | 400                                                 |                                |  |
| Gross Weight (kg                                                                  | g): 18.12                                           | 18.12                          |  |
| <b>Packaging Dat</b>                                                              | ta                                                  |                                |  |
| Box Colour:                                                                       | Brown (                                             | Cardboard Box - Printed        |  |
| Box Qty:                                                                          | 1                                                   |                                |  |
| Label Size:                                                                       | 100 X                                               | 50                             |  |
| Label Colour:                                                                     | White L                                             | abel                           |  |
| Label Qty:                                                                        | 2                                                   |                                |  |
| <b>Outer Box Dir</b>                                                              | nensions (If Applicable)                            |                                |  |
| Height (mm):                                                                      |                                                     |                                |  |
| Width (mm):                                                                       |                                                     |                                |  |
| Depth (mm):                                                                       |                                                     |                                |  |
| Gross Weight (kg                                                                  | g):                                                 |                                |  |
| Barcode:                                                                          | 5056211                                             | 1815136                        |  |
| <b>Product Detai</b>                                                              | ls                                                  |                                |  |
| Country of Origin                                                                 | n: China                                            |                                |  |
| Fitting Instruction                                                               | n: No                                               |                                |  |
| Certification: CE                                                                 | E & UKCA: No WRAS:                                  | N/A WRAS No: N/A               |  |
| Product Material:                                                                 | Polyma                                              | rble                           |  |
| Fixing Supplied:                                                                  | No                                                  |                                |  |
|                                                                                   |                                                     |                                |  |
| Pans/Bidets:                                                                      | Trap Style: Not Applicable                          | Includes Seat: Not Applicable  |  |
| Seats:                                                                            | Seat Type: Not Applicable                           | Material: Not Applicable       |  |
| - Scatts.                                                                         | Function: Not Applicable Hinge Type: Not Applicable |                                |  |
| Hinge Material: Not Applicable                                                    |                                                     |                                |  |
|                                                                                   | Timge material. Not Applied                         |                                |  |
| Cisterns: Operating Type: Not Applicable Fittings: Not Lever Type: Not Applicable |                                                     | cable Fittings: Not Applicable |  |
|                                                                                   |                                                     |                                |  |
|                                                                                   | Level Type. Not Applicable                          | <del>-</del>                   |  |
| Basins:                                                                           | Tap Hole: Two Tapholes                              | Chain Stay Hole: No            |  |
|                                                                                   | Template: Not Required                              | Waste Type Req: Slotted        |  |
|                                                                                   | Overflow Inc: Yes                                   | Overflow Cover: Yes            |  |
|                                                                                   | Inner Bowl Depth (mm): 10                           |                                |  |
|                                                                                   | niner Bowr Depuir (milli). 10                       | 5 111111                       |  |