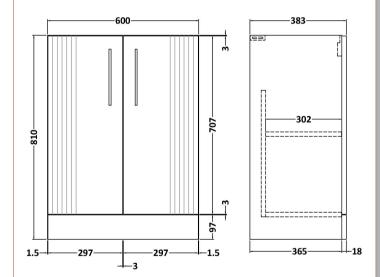

## TECHNICAL DATA SHEET

**Description:** 600 F/S 2-Door Vanity & Basin 1

ROXOR

Sales Code: FLT825

| Product Dimensions       |                               |  |  |
|--------------------------|-------------------------------|--|--|
| Height (mm):             | 810                           |  |  |
| Width (mm):              | 600                           |  |  |
| Depth (mm):              | 383                           |  |  |
| Nett Weight (kg):        | 26.2                          |  |  |
| Packaging Dimensions     |                               |  |  |
| Height (mm):             | 830                           |  |  |
| Width (mm):              | 620                           |  |  |
| Depth (mm):              | 405                           |  |  |
| Gross Weight (kg):       | 26.7                          |  |  |
| Packaging Data           |                               |  |  |
| Box Colour:              | Brown Cardboard Box - Printed |  |  |
| Box Qty:                 | 0                             |  |  |
| Label Size:              | 0 x 0                         |  |  |
| Label Colour:            | Not Applicable                |  |  |
| Label Qty:               | 0                             |  |  |
| Outer Box Dimensions (If | Applicable)                   |  |  |
| Height (mm):             |                               |  |  |
| Width (mm):              |                               |  |  |
| Depth (mm):              |                               |  |  |
| Gross Weight (kg):       |                               |  |  |
| Barcode:                 | 5056462655437                 |  |  |
| Product Details          |                               |  |  |
| Country of Origin:       | China                         |  |  |
| Fitting Instruction:     | No                            |  |  |
| CE & UKCA:               |                               |  |  |
| FSC Certified Materials: | Yes                           |  |  |
| Colour:                  | Satin Green                   |  |  |
| Construction Method:     | Cam & Wood Dowel              |  |  |
| Construction Type:       | Rigid                         |  |  |
| Cabinet Finish:          | MFC Painted Gloss             |  |  |
| Fascia Finish:           | Mdf Painted Gloss             |  |  |
| Cabinet Thickness (mm):  | 16                            |  |  |
| Fascia Thickness (mm):   | 18                            |  |  |
| Drawer Included:         | No                            |  |  |
| Drawer Type:             | Not Applicable                |  |  |
| No of Shelves:           | 1                             |  |  |
| Hinge Type:              | 95 Degree Soft Close          |  |  |
| Hinge Included:          | Yes, Supplied                 |  |  |
| Adjustable Legs:         | No, Not Required              |  |  |
| Fixings Included:        | Yes                           |  |  |
| Handle Style:            | Modern                        |  |  |
| Waste Shroud:            | Not Applicable                |  |  |
| Handle Included:         | Yes, Supplied                 |  |  |
| Handle Type:             | Bar                           |  |  |