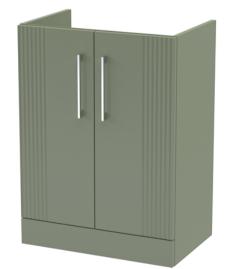

## TECHNICAL DATA SHEET

**Description:** 600 F/S 2-Door Vanity & Basin 1

ROXOR

Sales Code: FLT825

| Product Dimensions       |                               |  |  |
|--------------------------|-------------------------------|--|--|
| Height (mm):             | 810                           |  |  |
| Width (mm):              | 600                           |  |  |
| Depth (mm):              | 383                           |  |  |
| Nett Weight (kg):        | 26.2                          |  |  |
| Packaging Dimensions     |                               |  |  |
| Height (mm):             | 830                           |  |  |
| Width (mm):              | 620                           |  |  |
| Depth (mm):              | 405                           |  |  |
| Gross Weight (kg):       | 26.7                          |  |  |
| Packaging Data           |                               |  |  |
| Box Colour:              | Brown Cardboard Box - Printed |  |  |
| Box Qty:                 | 0                             |  |  |
| Label Size:              | 0 x 0                         |  |  |
| Label Colour:            | Not Applicable                |  |  |
| Label Qty:               | 0                             |  |  |
| Outer Box Dimensions (If | Applicable)                   |  |  |
| Height (mm):             |                               |  |  |
| Width (mm):              |                               |  |  |
| Depth (mm):              |                               |  |  |
| Gross Weight (kg):       |                               |  |  |
| Barcode:                 | 5056462655437                 |  |  |
| Product Details          |                               |  |  |
| Country of Origin:       | China                         |  |  |
| Fitting Instruction:     | No                            |  |  |
| CE & UKCA:               |                               |  |  |
| FSC Certified Materials: | Yes                           |  |  |
| Colour:                  | Satin Green                   |  |  |
| Construction Method:     | Cam & Wood Dowel              |  |  |
| Construction Type:       | Rigid                         |  |  |
| Cabinet Finish:          | MFC Painted Gloss             |  |  |
| Fascia Finish:           | Mdf Painted Gloss             |  |  |
| Cabinet Thickness (mm):  | 16                            |  |  |
| Fascia Thickness (mm):   | 18                            |  |  |
| Drawer Included:         | No                            |  |  |
| Drawer Type:             | Not Applicable                |  |  |
| No of Shelves:           | 1                             |  |  |
| Hinge Type:              | 95 Degree Soft Close          |  |  |
| Hinge Included:          | Yes, Supplied                 |  |  |
| Adjustable Legs:         | No, Not Required              |  |  |
| Fixings Included:        | Yes                           |  |  |
| Handle Style:            | Modern                        |  |  |
| Waste Shroud:            | Not Applicable                |  |  |
| Handle Included:         | Yes, Supplied                 |  |  |
| Handle Type:             | Bar                           |  |  |