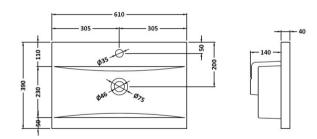

ROXOR

Sales Code: NVM013

**Description:** 600 Mid-Edged Basin 1 Th

| Product Dime         | nsions                                                  |                               |                               |  |
|----------------------|---------------------------------------------------------|-------------------------------|-------------------------------|--|
| Height (mm):         |                                                         | 180                           |                               |  |
| Width (mm):          |                                                         | 610                           |                               |  |
| Depth (mm):          |                                                         | 390                           |                               |  |
| Nett Weight (kg)     |                                                         | 11                            |                               |  |
| Packaging Di         | nensions                                                |                               |                               |  |
| Height (mm):         |                                                         | 200                           |                               |  |
| Width (mm):          |                                                         | 410                           |                               |  |
| Depth (mm):          |                                                         | 630                           |                               |  |
| Gross Weight (kg     | g):                                                     | 11                            |                               |  |
| Packaging Da         | ta                                                      |                               |                               |  |
| Box Colour:          |                                                         | Brown Cardboard Box - Printed |                               |  |
| Box Qty:             |                                                         | 1                             |                               |  |
| Label Size:          |                                                         | 100 x 50                      |                               |  |
| Label Colour:        |                                                         | White Label                   |                               |  |
| Label Qty:           |                                                         | 2                             |                               |  |
| Outer Box Di         | nensions (If App                                        | licable)                      |                               |  |
| Height (mm):         |                                                         |                               |                               |  |
| Width (mm):          |                                                         |                               |                               |  |
| Depth (mm):          |                                                         |                               |                               |  |
| Gross Weight (kg     | g):                                                     |                               |                               |  |
| Barcode:             |                                                         | 505536904                     | 3415                          |  |
| Product Detai        | ls                                                      |                               |                               |  |
| Country of Origi     | n:                                                      | China                         |                               |  |
| Fitting Instruction: |                                                         | No                            |                               |  |
| Certification: CI    | E & UKCA: No                                            | WRAS: N/                      | A WRAS No: N/A                |  |
| Product Material:    |                                                         | Vitreous China                |                               |  |
| Fixing Supplied:     |                                                         | No                            |                               |  |
| Pans/Bidets:         | Trap Style: Not A                                       | pplicable                     | Includes Seat: Not Applicable |  |
| Seats:               | Seat Type: Not Ap                                       | pplicable                     | Material: Not Applicable      |  |
|                      |                                                         |                               | Hinge Type: Not Applicable    |  |
|                      | Hinge Material: Not Applicable                          |                               |                               |  |
| Cisterns:            | Operating Type: Not Applicable Fittings: Not Applicable |                               |                               |  |
|                      | Lever Type: Not                                         | Applicable                    |                               |  |
| Basins:              | Tap Hole: One Ta                                        |                               | Chain Stay Hole: No           |  |
|                      | Template: Not Required                                  |                               | Waste Type Req: Slotted       |  |
|                      | Overflow Inc: Yes                                       |                               | Overflow Cover: Yes           |  |
|                      | Inner Bowl Depth                                        | ( ) .                         |                               |  |