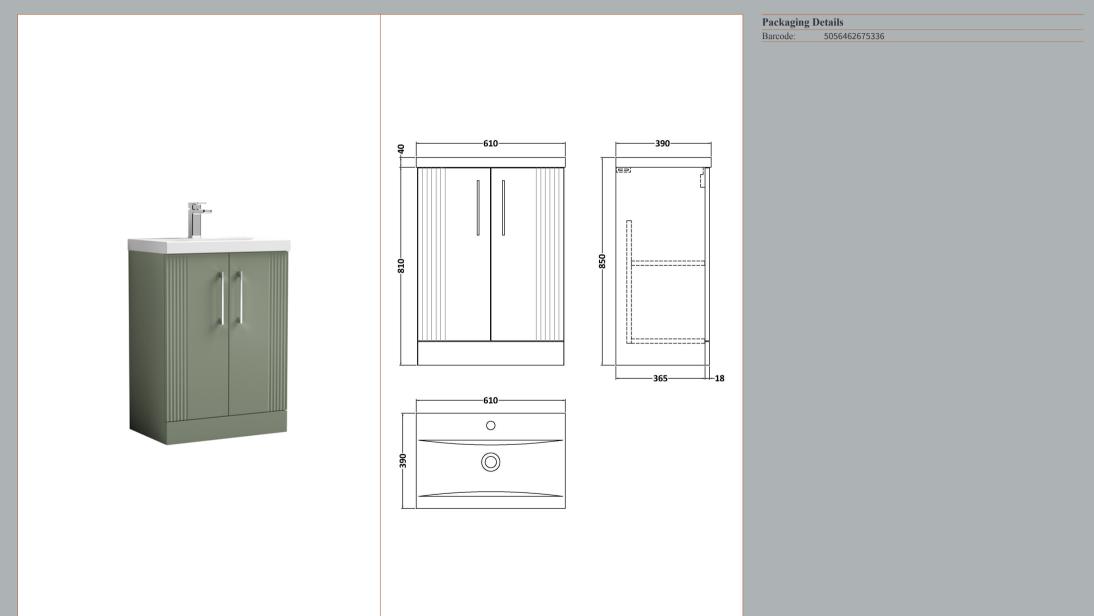

## TECHNICAL DATA SHEET

**Description:** 600 F/S 2-Door Vanity & Basin 1

ROXOR

Sales Code: FLT825

| Product Dimensions       |                               |  |  |
|--------------------------|-------------------------------|--|--|
| Height (mm):             | 810                           |  |  |
| Width (mm):              | 600                           |  |  |
| Depth (mm):              | 383                           |  |  |
| Nett Weight (kg):        | 26.2                          |  |  |
| Packaging Dimensions     |                               |  |  |
| Height (mm):             | 830                           |  |  |
| Width (mm):              | 620                           |  |  |
| Depth (mm):              | 405                           |  |  |
| Gross Weight (kg):       | 26.7                          |  |  |
| Packaging Data           |                               |  |  |
| Box Colour:              | Brown Cardboard Box - Printed |  |  |
| Box Qty:                 | 0                             |  |  |
| Label Size:              | 0 x 0                         |  |  |
| Label Colour:            | Not Applicable                |  |  |
| Label Qty:               | 0                             |  |  |
| Outer Box Dimensions (If | Applicable)                   |  |  |
| Height (mm):             |                               |  |  |
| Width (mm):              |                               |  |  |
| Depth (mm):              |                               |  |  |
| Gross Weight (kg):       |                               |  |  |
| Barcode:                 | 5056462655437                 |  |  |
| Product Details          |                               |  |  |
| Country of Origin:       | China                         |  |  |
| Fitting Instruction:     | No                            |  |  |
| CE & UKCA:               |                               |  |  |
| FSC Certified Materials: | Yes                           |  |  |
| Colour:                  | Satin Green                   |  |  |
| Construction Method:     | Cam & Wood Dowel              |  |  |
| Construction Type:       | Rigid                         |  |  |
| Cabinet Finish:          | MFC Painted Gloss             |  |  |
| Fascia Finish:           | Mdf Painted Gloss             |  |  |
| Cabinet Thickness (mm):  | 16                            |  |  |
| Fascia Thickness (mm):   | 18                            |  |  |
| Drawer Included:         | No                            |  |  |
| Drawer Type:             | Not Applicable                |  |  |
| No of Shelves:           | 1                             |  |  |
| Hinge Type:              | 95 Degree Soft Close          |  |  |
| Hinge Included:          | Yes, Supplied                 |  |  |
| Adjustable Legs:         | No, Not Required              |  |  |
| Fixings Included:        | Yes                           |  |  |
| Handle Style:            | Modern                        |  |  |
| Waste Shroud:            | Not Applicable                |  |  |
| Handle Included:         | Yes, Supplied                 |  |  |
| Handle Type:             | Bar                           |  |  |