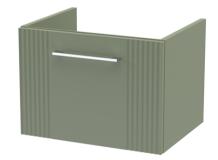

## TECHNICAL DATA SHEET

ROXOR

Sales Code: FLT891

**Description:** 500 W/H Single Drawer Unit

| Product Dimensions         |                                |
|----------------------------|--------------------------------|
| Height (mm):               | 359                            |
| Width (mm):                | 500                            |
| Depth (mm):                | 383                            |
| Nett Weight (kg):          | 12                             |
| Packaging Dimensions       |                                |
| Height (mm):               | 380                            |
| Width (mm):                | 520                            |
| Depth (mm):                | 405                            |
| Gross Weight (kg):         | 12.5                           |
| Packaging Data             |                                |
| Box Colour:                | Brown Cardboard Box - Printed  |
| Box Qty:                   | 0                              |
| Label Size:                | 0 x 0                          |
| Label Colour:              | Not Applicable                 |
| Label Qty:                 | 0                              |
| Outer Box Dimensions (If A | Applicable)                    |
| Height (mm):               |                                |
| Width (mm):                |                                |
| Depth (mm):                |                                |
| Gross Weight (kg):         |                                |
| Barcode:                   | 5056462655352                  |
| Product Details            |                                |
| Country of Origin:         | China                          |
| Fitting Instruction:       | No                             |
| CE & UKCA:                 |                                |
| FSC Certified Materials:   | Yes                            |
| Colour:                    | Satin Green                    |
| Construction Method:       | Cam & Wood Dowel               |
| Construction Type:         | Rigid                          |
| Cabinet Finish:            | MFC Painted Gloss              |
| Fascia Finish:             | Mdf Painted Gloss              |
| Cabinet Thickness (mm):    | 16                             |
| Fascia Thickness (mm):     | 18                             |
| Drawer Included:           | Yes                            |
| Drawer Type:               | 80mm High Metal S/C Inc Galler |
| No of Shelves:             | 0                              |
| Hinge Type:                | Not Applicable                 |
| Hinge Included:            | No                             |
| Adjustable Legs:           | No, Not Required               |
| Fixings Included:          | Yes                            |
| Handle Style:              | Modern                         |
| Waste Shroud:              | Yes                            |
| Handle Included:           | Yes, Supplied                  |
| Handle Type:               | Bar                            |