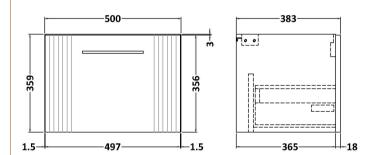

## TECHNICAL DATA SHEET

ROXOR

Sales Code: FLT891

**Description:** 500 W/H Single Drawer Unit

| Product Dimensions         |                                |
|----------------------------|--------------------------------|
| Height (mm):               | 359                            |
| Width (mm):                | 500                            |
| Depth (mm):                | 383                            |
| Nett Weight (kg):          | 12                             |
| Packaging Dimensions       |                                |
| Height (mm):               | 380                            |
| Width (mm):                | 520                            |
| Depth (mm):                | 405                            |
| Gross Weight (kg):         | 12.5                           |
| Packaging Data             |                                |
| Box Colour:                | Brown Cardboard Box - Printed  |
| Box Qty:                   | 0                              |
| Label Size:                | 0 x 0                          |
| Label Colour:              | Not Applicable                 |
| Label Qty:                 | 0                              |
| Outer Box Dimensions (If A | Applicable)                    |
| Height (mm):               |                                |
| Width (mm):                |                                |
| Depth (mm):                |                                |
| Gross Weight (kg):         |                                |
| Barcode:                   | 5056462655352                  |
| Product Details            |                                |
| Country of Origin:         | China                          |
| Fitting Instruction:       | No                             |
| CE & UKCA:                 |                                |
| FSC Certified Materials:   | Yes                            |
| Colour:                    | Satin Green                    |
| Construction Method:       | Cam & Wood Dowel               |
| Construction Type:         | Rigid                          |
| Cabinet Finish:            | MFC Painted Gloss              |
| Fascia Finish:             | Mdf Painted Gloss              |
| Cabinet Thickness (mm):    | 16                             |
| Fascia Thickness (mm):     | 18                             |
| Drawer Included:           | Yes                            |
| Drawer Type:               | 80mm High Metal S/C Inc Galler |
| No of Shelves:             | 0                              |
| Hinge Type:                | Not Applicable                 |
| Hinge Included:            | No                             |
| Adjustable Legs:           | No, Not Required               |
| Fixings Included:          | Yes                            |
| Handle Style:              | Modern                         |
| Waste Shroud:              | Yes                            |
| Handle Included:           | Yes, Supplied                  |
| Handle Type:               | Bar                            |