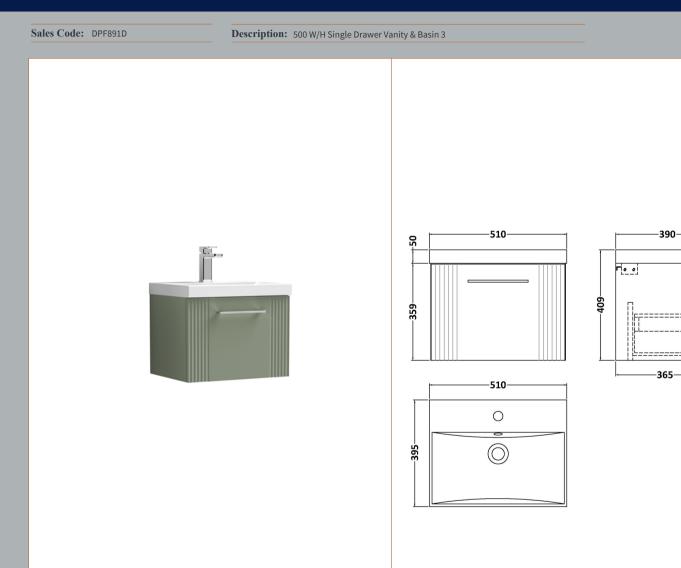

## TECHNICAL DATA SHEET

ROXOR

Sales Code: FLT891

**Description:** 500 W/H Single Drawer Unit

| Product Dimensions         |                                |
|----------------------------|--------------------------------|
| Height (mm):               | 359                            |
| Width (mm):                | 500                            |
| Depth (mm):                | 383                            |
| Nett Weight (kg):          | 12                             |
| Packaging Dimensions       |                                |
| Height (mm):               | 380                            |
| Width (mm):                | 520                            |
| Depth (mm):                | 405                            |
| Gross Weight (kg):         | 12.5                           |
| Packaging Data             |                                |
| Box Colour:                | Brown Cardboard Box - Printed  |
| Box Qty:                   | 0                              |
| Label Size:                | 0 x 0                          |
| Label Colour:              | Not Applicable                 |
| Label Qty:                 | 0                              |
| Outer Box Dimensions (If A | Applicable)                    |
| Height (mm):               |                                |
| Width (mm):                |                                |
| Depth (mm):                |                                |
| Gross Weight (kg):         |                                |
| Barcode:                   | 5056462655352                  |
| Product Details            |                                |
| Country of Origin:         | China                          |
| Fitting Instruction:       | No                             |
| CE & UKCA:                 |                                |
| FSC Certified Materials:   | Yes                            |
| Colour:                    | Satin Green                    |
| Construction Method:       | Cam & Wood Dowel               |
| Construction Type:         | Rigid                          |
| Cabinet Finish:            | MFC Painted Gloss              |
| Fascia Finish:             | Mdf Painted Gloss              |
| Cabinet Thickness (mm):    | 16                             |
| Fascia Thickness (mm):     | 18                             |
| Drawer Included:           | Yes                            |
| Drawer Type:               | 80mm High Metal S/C Inc Galler |
| No of Shelves:             | 0                              |
| Hinge Type:                | Not Applicable                 |
| Hinge Included:            | No                             |
| Adjustable Legs:           | No, Not Required               |
| Fixings Included:          | Yes                            |
| Handle Style:              | Modern                         |
| Waste Shroud:              | Yes                            |
| Handle Included:           | Yes, Supplied                  |
| Handle Type:               | Bar                            |

ROXOR

Sales Code: NVM032

**Description:** 500 Thin Edged Basin 1Th

| Product Dime                           | isions                                                                                |  |  |
|----------------------------------------|---------------------------------------------------------------------------------------|--|--|
| Height (mm):                           | 170                                                                                   |  |  |
| Width (mm):                            | 510                                                                                   |  |  |
| Depth (mm):                            | 395                                                                                   |  |  |
| Nett Weight (kg):                      |                                                                                       |  |  |
| Packaging Din                          | nensions                                                                              |  |  |
| Height (mm):                           | 190                                                                                   |  |  |
| Width (mm):                            | 530                                                                                   |  |  |
| Depth (mm):                            | 415                                                                                   |  |  |
| Gross Weight (kg                       |                                                                                       |  |  |
| Packaging Dat                          |                                                                                       |  |  |
| Box Colour:                            | Brown Cardboard Box - Printed                                                         |  |  |
| Box Qty:                               | 1                                                                                     |  |  |
| Label Size:                            | 100 x 50                                                                              |  |  |
| Label Colour:                          | White Label                                                                           |  |  |
| Label Qty:                             | 2                                                                                     |  |  |
|                                        | nensions (If Applicable)                                                              |  |  |
| Height (mm):                           |                                                                                       |  |  |
| Width (mm):                            |                                                                                       |  |  |
| Depth (mm):                            |                                                                                       |  |  |
| Gross Weight (kg                       |                                                                                       |  |  |
| Barcode:                               | 5056211853411                                                                         |  |  |
| Product Detail                         |                                                                                       |  |  |
| Country of Origin                      |                                                                                       |  |  |
| Fitting Instruction                    |                                                                                       |  |  |
| Certification: CE<br>Product Material: |                                                                                       |  |  |
|                                        |                                                                                       |  |  |
| Fixing Supplied:                       | No                                                                                    |  |  |
| Pans/Bidets:                           | Trap Style: Not Applicable Includes Seat: Not Applicable                              |  |  |
|                                        |                                                                                       |  |  |
| Seats:                                 | Seat Type: Not Applicable Material: Not Applicable                                    |  |  |
|                                        | Function: Not Applicable Hinge Type: Not Applicable                                   |  |  |
|                                        | Hinge Material: Not Applicable                                                        |  |  |
| Cistoma                                | Operating Type: Not Applicable Eittinger Net Applicable                               |  |  |
| Cisterns:                              | Operating Type: Not Applicable Fittings: Not Applicable<br>Lever Type: Not Applicable |  |  |
|                                        | сечентуре: постаррисарте                                                              |  |  |
| Basins:                                | Tap Hole: One Taphole Chain Stay Hole: No                                             |  |  |
|                                        | Template: Not Required Waste Type Reg: Slotted                                        |  |  |
|                                        | Overflow Inc: Yes Overflow Cover: Yes                                                 |  |  |
|                                        | Inner Bowl Depth (mm): 125mm                                                          |  |  |