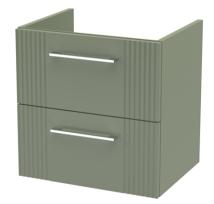

## TECHNICAL DATA SHEET

Sales Code: DPF892D

**Description:** 500 W/H 2-Drawer Vanity & Basin 3

ROXOR

Sales Code: FLT892

**Description:** 500 W/H 2-Drawer Unit

| Product Dimensions       |                               |
|--------------------------|-------------------------------|
| Height (mm):             | 500                           |
| Width (mm):              | 500                           |
| Depth (mm):              | 383                           |
| Nett Weight (kg):        | 18.5                          |
| Packaging Dimensions     |                               |
| Height (mm):             | 520                           |
| Width (mm):              | 520                           |
| Depth (mm):              | 405                           |
| Gross Weight (kg):       | 19                            |
| Packaging Data           |                               |
| Box Colour:              | Brown Cardboard Box - Printed |
| Box Qty:                 | 0                             |
| Label Size:              | 0 x 0                         |
| Label Colour:            | Not Applicable                |
| Label Oty:               | 0                             |
| Outer Box Dimensions (If | Applicable)                   |
| Height (mm):             | -Philomete)                   |
| Width (mm):              |                               |
| Depth (mm):              |                               |
| Gross Weight (kg):       |                               |
| Barcode:                 | 5056462655390                 |
| Product Details          |                               |
| Country of Origin:       | China                         |
| Fitting Instruction:     | No                            |
| CE & UKCA:               | 110                           |
| FSC Certified Materials: | Yes                           |
| Colour:                  | Satin Green                   |
| Construction Method:     | Cam & Wood Dowel              |
| Construction Type:       | Rigid                         |
| Cabinet Finish:          | MFC Painted Gloss             |
| Fascia Finish:           | Mdf Painted Gloss             |
| Cabinet Thickness (mm):  | 16                            |
| Fascia Thickness (mm):   | 18                            |
| Drawer Included:         | Yes                           |
| Drawer Type:             | 80mm High Metal Softclose     |
| No of Shelves:           | 0                             |
| Hinge Type:              | Not Applicable                |
| Hinge Included:          | No                            |
| Adjustable Legs:         | No, Not Required              |
| Fixings Included:        | Yes                           |
| Handle Style:            | Modern                        |
| Waste Shroud:            | Yes                           |
| Handle Included:         | Yes, Supplied                 |
| Handle Type:             | Bar                           |