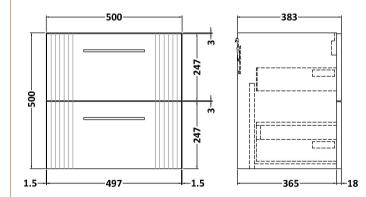

## TECHNICAL DATA SHEET

Sales Code: DPF892D

**Description:** 500 W/H 2-Drawer Vanity & Basin 3

ROXOR

Sales Code: FLT892

**Description:** 500 W/H 2-Drawer Unit

| Product Dimensions       |                               |
|--------------------------|-------------------------------|
| Height (mm):             | 500                           |
| Width (mm):              | 500                           |
| Depth (mm):              | 383                           |
| Nett Weight (kg):        | 18.5                          |
| Packaging Dimensions     |                               |
| Height (mm):             | 520                           |
| Width (mm):              | 520                           |
| Depth (mm):              | 405                           |
| Gross Weight (kg):       | 19                            |
| Packaging Data           |                               |
| Box Colour:              | Brown Cardboard Box - Printed |
| Box Qty:                 | 0                             |
| Label Size:              | 0 x 0                         |
| Label Colour:            | Not Applicable                |
| Label Oty:               | 0                             |
| Outer Box Dimensions (If | Applicable)                   |
| Height (mm):             | -Philomete)                   |
| Width (mm):              |                               |
| Depth (mm):              |                               |
| Gross Weight (kg):       |                               |
| Barcode:                 | 5056462655390                 |
| Product Details          |                               |
| Country of Origin:       | China                         |
| Fitting Instruction:     | No                            |
| CE & UKCA:               | 110                           |
| FSC Certified Materials: | Yes                           |
| Colour:                  | Satin Green                   |
| Construction Method:     | Cam & Wood Dowel              |
| Construction Type:       | Rigid                         |
| Cabinet Finish:          | MFC Painted Gloss             |
| Fascia Finish:           | Mdf Painted Gloss             |
| Cabinet Thickness (mm):  | 16                            |
| Fascia Thickness (mm):   | 18                            |
| Drawer Included:         | Yes                           |
| Drawer Type:             | 80mm High Metal Softclose     |
| No of Shelves:           | 0                             |
| Hinge Type:              | Not Applicable                |
| Hinge Included:          | No                            |
| Adjustable Legs:         | No, Not Required              |
| Fixings Included:        | Yes                           |
| Handle Style:            | Modern                        |
| Waste Shroud:            | Yes                           |
| Handle Included:         | Yes, Supplied                 |
| Handle Type:             | Bar                           |