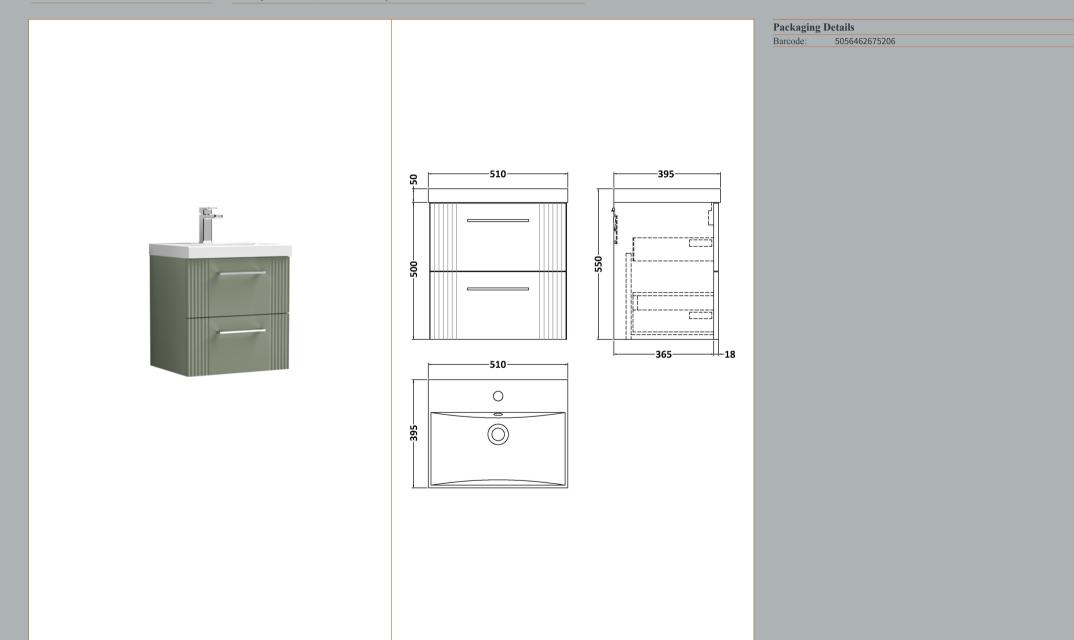

## TECHNICAL DATA SHEET

Sales Code: DPF892D

**Description:** 500 W/H 2-Drawer Vanity & Basin 3

ROXOR

Sales Code: FLT892

**Description:** 500 W/H 2-Drawer Unit

| Product Dimensions       |                               |
|--------------------------|-------------------------------|
| Height (mm):             | 500                           |
| Width (mm):              | 500                           |
| Depth (mm):              | 383                           |
| Nett Weight (kg):        | 18.5                          |
| Packaging Dimensions     |                               |
| Height (mm):             | 520                           |
| Width (mm):              | 520                           |
| Depth (mm):              | 405                           |
| Gross Weight (kg):       | 19                            |
| Packaging Data           |                               |
| Box Colour:              | Brown Cardboard Box - Printed |
| Box Qty:                 | 0                             |
| Label Size:              | 0 x 0                         |
| Label Colour:            | Not Applicable                |
| Label Oty:               | 0                             |
| Outer Box Dimensions (If | Applicable)                   |
| Height (mm):             | -Philomete)                   |
| Width (mm):              |                               |
| Depth (mm):              |                               |
| Gross Weight (kg):       |                               |
| Barcode:                 | 5056462655390                 |
| Product Details          |                               |
| Country of Origin:       | China                         |
| Fitting Instruction:     | No                            |
| CE & UKCA:               | 110                           |
| FSC Certified Materials: | Yes                           |
| Colour:                  | Satin Green                   |
| Construction Method:     | Cam & Wood Dowel              |
| Construction Type:       | Rigid                         |
| Cabinet Finish:          | MFC Painted Gloss             |
| Fascia Finish:           | Mdf Painted Gloss             |
| Cabinet Thickness (mm):  | 16                            |
| Fascia Thickness (mm):   | 18                            |
| Drawer Included:         | Yes                           |
| Drawer Type:             | 80mm High Metal Softclose     |
| No of Shelves:           | 0                             |
| Hinge Type:              | Not Applicable                |
| Hinge Included:          | No                            |
| Adjustable Legs:         | No, Not Required              |
| Fixings Included:        | Yes                           |
| Handle Style:            | Modern                        |
| Waste Shroud:            | Yes                           |
| Handle Included:         | Yes, Supplied                 |
| Handle Type:             | Bar                           |

ROXOR

Sales Code: NVM032

**Description:** 500 Thin Edged Basin 1Th

| Product Dime                           | isions                                                                                |  |  |
|----------------------------------------|---------------------------------------------------------------------------------------|--|--|
| Height (mm):                           | 170                                                                                   |  |  |
| Width (mm):                            | 510                                                                                   |  |  |
| Depth (mm):                            | 395                                                                                   |  |  |
| Nett Weight (kg):                      |                                                                                       |  |  |
| Packaging Din                          | nensions                                                                              |  |  |
| Height (mm):                           | 190                                                                                   |  |  |
| Width (mm):                            | 530                                                                                   |  |  |
| Depth (mm):                            | 415                                                                                   |  |  |
| Gross Weight (kg                       |                                                                                       |  |  |
| Packaging Dat                          |                                                                                       |  |  |
| Box Colour:                            | Brown Cardboard Box - Printed                                                         |  |  |
| Box Qty:                               | 1                                                                                     |  |  |
| Label Size:                            | 100 x 50                                                                              |  |  |
| Label Colour:                          | White Label                                                                           |  |  |
| Label Qty:                             | 2                                                                                     |  |  |
|                                        | nensions (If Applicable)                                                              |  |  |
| Height (mm):                           |                                                                                       |  |  |
| Width (mm):                            |                                                                                       |  |  |
| Depth (mm):                            |                                                                                       |  |  |
| Gross Weight (kg                       |                                                                                       |  |  |
| Barcode:                               | 5056211853411                                                                         |  |  |
| Product Detail                         |                                                                                       |  |  |
| Country of Origin                      |                                                                                       |  |  |
| Fitting Instruction                    |                                                                                       |  |  |
| Certification: CE<br>Product Material: |                                                                                       |  |  |
|                                        |                                                                                       |  |  |
| Fixing Supplied:                       | No                                                                                    |  |  |
| Pans/Bidets:                           | Trap Style: Not Applicable Includes Seat: Not Applicable                              |  |  |
|                                        |                                                                                       |  |  |
| Seats:                                 | Seat Type: Not Applicable Material: Not Applicable                                    |  |  |
|                                        | Function: Not Applicable Hinge Type: Not Applicable                                   |  |  |
|                                        | Hinge Material: Not Applicable                                                        |  |  |
| Cistoma                                | Operating Type: Not Applicable Eittinger Net Applicable                               |  |  |
| Cisterns:                              | Operating Type: Not Applicable Fittings: Not Applicable<br>Lever Type: Not Applicable |  |  |
|                                        | сечентуре: постаррисарте                                                              |  |  |
| Basins:                                | Tap Hole: One Taphole Chain Stay Hole: No                                             |  |  |
|                                        | Template: Not Required Waste Type Reg: Slotted                                        |  |  |
|                                        | Overflow Inc: Yes Overflow Cover: Yes                                                 |  |  |
|                                        | Inner Bowl Depth (mm): 125mm                                                          |  |  |