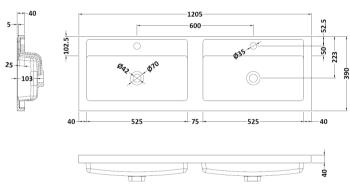

Bar

Handle Type:

Sales Code: PMB424 Description: Double Polymarble Basin 1205 X 390

| <b>Product Dime</b>                                                             |                                                     |                                |  |
|---------------------------------------------------------------------------------|-----------------------------------------------------|--------------------------------|--|
| Height (mm):                                                                    | 390                                                 |                                |  |
| Width (mm):                                                                     | 1205                                                |                                |  |
| Depth (mm):                                                                     |                                                     | 157                            |  |
| Nett Weight (kg)                                                                |                                                     |                                |  |
| <b>Packaging Dir</b>                                                            | nensions                                            |                                |  |
| Height (mm):                                                                    | 100                                                 |                                |  |
| Width (mm):                                                                     | 1205                                                |                                |  |
| Depth (mm):                                                                     | 400                                                 | ***                            |  |
| Gross Weight (kg                                                                | g): 18.12                                           | 18.12                          |  |
| <b>Packaging Dat</b>                                                            | ta                                                  |                                |  |
| Box Colour:                                                                     | Brown (                                             | Cardboard Box - Printed        |  |
| Box Qty:                                                                        | 1                                                   |                                |  |
| Label Size:                                                                     | 100 X                                               | 50                             |  |
| Label Colour:                                                                   | White L                                             | abel                           |  |
| Label Qty:                                                                      | 2                                                   |                                |  |
| <b>Outer Box Dir</b>                                                            | nensions (If Applicable)                            |                                |  |
| Height (mm):                                                                    |                                                     |                                |  |
| Width (mm):                                                                     |                                                     |                                |  |
| Depth (mm):                                                                     |                                                     |                                |  |
| Gross Weight (kg                                                                | g):                                                 |                                |  |
| Barcode:                                                                        | 5056211                                             | 1815136                        |  |
| <b>Product Detai</b>                                                            | ls                                                  |                                |  |
| Country of Origin                                                               | n: China                                            |                                |  |
| Fitting Instruction                                                             | n: No                                               |                                |  |
| Certification: CE                                                               | E & UKCA: No WRAS:                                  | N/A WRAS No: N/A               |  |
| Product Material:                                                               | Polyma                                              | rble                           |  |
| Fixing Supplied:                                                                | No                                                  |                                |  |
|                                                                                 |                                                     |                                |  |
| Pans/Bidets:                                                                    | Trap Style: Not Applicable                          | Includes Seat: Not Applicable  |  |
| Seats:                                                                          | Seat Type: Not Applicable                           | Material: Not Applicable       |  |
| - Scatts.                                                                       | Function: Not Applicable Hinge Type: Not Applicable |                                |  |
| Hinge Material: Not Applicable                                                  |                                                     |                                |  |
|                                                                                 | Timge material. Not Applied                         |                                |  |
| Cisterns:                                                                       | Operating Type: Not Applic                          | cable Fittings: Not Applicable |  |
| Cisterns: Operating Type: Not Applicable Fittings: N Lever Type: Not Applicable |                                                     |                                |  |
|                                                                                 | Level Type. Not Applicable                          | <del>-</del>                   |  |
| Basins:                                                                         | Tap Hole: Two Tapholes                              | Chain Stay Hole: No            |  |
|                                                                                 | Template: Not Required                              | Waste Type Req: Slotted        |  |
|                                                                                 | Overflow Inc: Yes                                   | Overflow Cover: Yes            |  |
|                                                                                 | Inner Bowl Depth (mm): 10                           |                                |  |
|                                                                                 | miler Bowr Depuir (milli). 10                       | 5 111111                       |  |