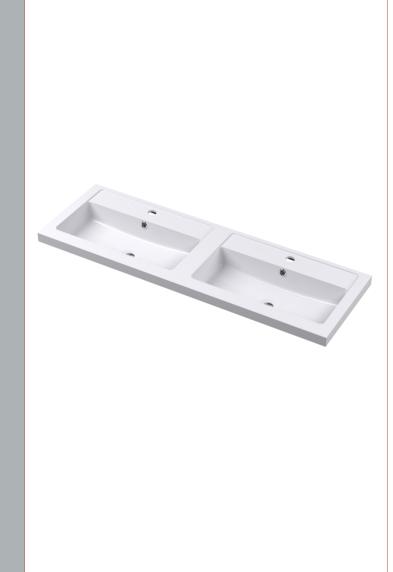

Bar

Handle Type:

Sales Code: PMB424 Description: Double Polymarble Basin 1205 X 390

| <b>Product Dime</b>                                                             |                                                     |                                |  |
|---------------------------------------------------------------------------------|-----------------------------------------------------|--------------------------------|--|
| Height (mm):                                                                    | 390                                                 |                                |  |
| Width (mm):                                                                     | 1205                                                |                                |  |
| Depth (mm):                                                                     |                                                     | 157                            |  |
| Nett Weight (kg)                                                                |                                                     |                                |  |
| <b>Packaging Dir</b>                                                            | nensions                                            |                                |  |
| Height (mm):                                                                    | 100                                                 |                                |  |
| Width (mm):                                                                     | 1205                                                |                                |  |
| Depth (mm):                                                                     | 400                                                 | ***                            |  |
| Gross Weight (kg                                                                | g): 18.12                                           | 18.12                          |  |
| <b>Packaging Dat</b>                                                            | ta                                                  |                                |  |
| Box Colour:                                                                     | Brown (                                             | Cardboard Box - Printed        |  |
| Box Qty:                                                                        | 1                                                   |                                |  |
| Label Size:                                                                     | 100 X                                               | 50                             |  |
| Label Colour:                                                                   | White L                                             | abel                           |  |
| Label Qty:                                                                      | 2                                                   |                                |  |
| <b>Outer Box Dir</b>                                                            | nensions (If Applicable)                            |                                |  |
| Height (mm):                                                                    |                                                     |                                |  |
| Width (mm):                                                                     |                                                     |                                |  |
| Depth (mm):                                                                     |                                                     |                                |  |
| Gross Weight (kg                                                                | g):                                                 |                                |  |
| Barcode:                                                                        | 5056211                                             | 1815136                        |  |
| <b>Product Detai</b>                                                            | ls                                                  |                                |  |
| Country of Origin                                                               | n: China                                            |                                |  |
| Fitting Instruction                                                             | n: No                                               |                                |  |
| Certification: CE                                                               | E & UKCA: No WRAS:                                  | N/A WRAS No: N/A               |  |
| Product Material:                                                               | Polyma                                              | rble                           |  |
| Fixing Supplied:                                                                | No                                                  |                                |  |
|                                                                                 |                                                     |                                |  |
| Pans/Bidets:                                                                    | Trap Style: Not Applicable                          | Includes Seat: Not Applicable  |  |
| Seats:                                                                          | Seat Type: Not Applicable                           | Material: Not Applicable       |  |
| - Scatts.                                                                       | Function: Not Applicable Hinge Type: Not Applicable |                                |  |
| Hinge Material: Not Applicable                                                  |                                                     |                                |  |
|                                                                                 | Timge material. Not Applied                         |                                |  |
| Cisterns:                                                                       | Operating Type: Not Applic                          | cable Fittings: Not Applicable |  |
| Cisterns: Operating Type: Not Applicable Fittings: N Lever Type: Not Applicable |                                                     |                                |  |
|                                                                                 | Level Type. Not Applicable                          | <del>-</del>                   |  |
| Basins:                                                                         | Tap Hole: Two Tapholes                              | Chain Stay Hole: No            |  |
|                                                                                 | Template: Not Required                              | Waste Type Req: Slotted        |  |
|                                                                                 | Overflow Inc: Yes                                   | Overflow Cover: Yes            |  |
|                                                                                 | Inner Bowl Depth (mm): 10                           |                                |  |
|                                                                                 | miler Bowr Depuir (milli). 10                       | 5 111111                       |  |