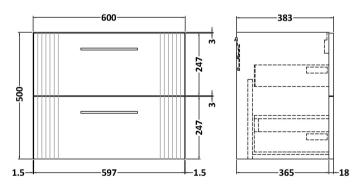

## **Packaging Details**

Barcode: 5056462677040

Sales Code: FLT893 Description: 600 W/H 2-Drawer Unit

| <b>Product Dimensions</b>         |                               |  |
|-----------------------------------|-------------------------------|--|
| Height (mm):                      | 500                           |  |
| Width (mm):                       | 600                           |  |
| Depth (mm):                       | 383                           |  |
| Nett Weight (kg):                 | 22.5                          |  |
| <b>Packaging Dimensions</b>       |                               |  |
| Height (mm):                      | 520                           |  |
| Width (mm):                       | 620                           |  |
| Depth (mm):                       | 405                           |  |
| Gross Weight (kg):                | 23                            |  |
| Packaging Data                    |                               |  |
| Box Colour:                       | Brown Cardboard Box - Printed |  |
| Box Qty:                          | 0                             |  |
| Label Size:                       | 0 x 0                         |  |
| Label Colour:                     | Not Applicable                |  |
| Label Qty:                        | 0                             |  |
| <b>Outer Box Dimensions (If A</b> | applicable)                   |  |
| Height (mm):                      |                               |  |
| Width (mm):                       |                               |  |
| Depth (mm):                       |                               |  |
| Gross Weight (kg):                |                               |  |
| Barcode:                          | 5056462655512                 |  |
| <b>Product Details</b>            |                               |  |
| Country of Origin:                | China                         |  |
| Fitting Instruction:              | No                            |  |
| CE & UKCA:                        |                               |  |
| FSC Certified Materials:          | Yes                           |  |
| Colour:                           | Satin Green                   |  |
| Construction Method:              | Cam & Wood Dowel              |  |
| Construction Type:                | Rigid                         |  |
| Cabinet Finish:                   | MFC Painted Gloss             |  |
| Fascia Finish:                    | Mdf Painted Gloss             |  |
| Cabinet Thickness (mm):           | 16                            |  |
| Fascia Thickness (mm):            | 18                            |  |
| Drawer Included:                  | Yes                           |  |
| Drawer Type:                      | 80mm High Metal Softclose     |  |
| No of Shelves:                    | 0                             |  |
| Hinge Type:                       | Not Applicable                |  |
| Hinge Included:                   | No                            |  |
| Adjustable Legs:                  | No, Not Required              |  |
| Fixings Included:                 | Yes                           |  |
| Handle Style:                     | Modern                        |  |
| Waste Shroud:                     | Yes                           |  |
| Handle Included:                  | Yes, Supplied                 |  |