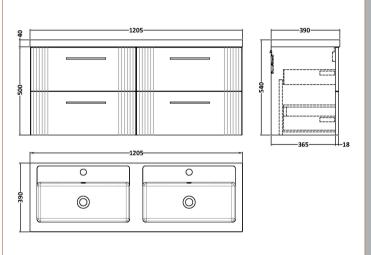

## ROXOR

Sales Code: DPF893C Description: 1200 W/H 4-Drawer Vanity & Double Basin

Bar

Handle Type:

Sales Code: PMB424 Description: Double Polymarble Basin 1205 X 390

| <b>Product Dime</b>                                                             |                                                     |                                |  |
|---------------------------------------------------------------------------------|-----------------------------------------------------|--------------------------------|--|
| Height (mm):                                                                    | 390                                                 |                                |  |
| Width (mm):                                                                     | 1205                                                |                                |  |
| Depth (mm):                                                                     |                                                     | 157                            |  |
| Nett Weight (kg)                                                                |                                                     |                                |  |
| <b>Packaging Dir</b>                                                            | nensions                                            |                                |  |
| Height (mm):                                                                    | 100                                                 |                                |  |
| Width (mm):                                                                     | 1205                                                |                                |  |
| Depth (mm):                                                                     | 400                                                 | ***                            |  |
| Gross Weight (kg                                                                | g): 18.12                                           | 18.12                          |  |
| <b>Packaging Dat</b>                                                            | ta                                                  |                                |  |
| Box Colour:                                                                     | Brown (                                             | Cardboard Box - Printed        |  |
| Box Qty:                                                                        | 1                                                   |                                |  |
| Label Size:                                                                     | 100 X                                               | 50                             |  |
| Label Colour:                                                                   | White L                                             | abel                           |  |
| Label Qty:                                                                      | 2                                                   |                                |  |
| <b>Outer Box Dir</b>                                                            | nensions (If Applicable)                            |                                |  |
| Height (mm):                                                                    |                                                     |                                |  |
| Width (mm):                                                                     |                                                     |                                |  |
| Depth (mm):                                                                     |                                                     |                                |  |
| Gross Weight (kg                                                                | g):                                                 |                                |  |
| Barcode:                                                                        | 5056211                                             | 1815136                        |  |
| <b>Product Detai</b>                                                            | ls                                                  |                                |  |
| Country of Origin                                                               | n: China                                            |                                |  |
| Fitting Instruction                                                             | n: No                                               |                                |  |
| Certification: CE                                                               | E & UKCA: No WRAS:                                  | N/A WRAS No: N/A               |  |
| Product Material:                                                               | Polyma                                              | rble                           |  |
| Fixing Supplied:                                                                | No                                                  |                                |  |
|                                                                                 |                                                     |                                |  |
| Pans/Bidets:                                                                    | Trap Style: Not Applicable                          | Includes Seat: Not Applicable  |  |
| Seats:                                                                          | Seat Type: Not Applicable                           | Material: Not Applicable       |  |
| - Scatts.                                                                       | Function: Not Applicable Hinge Type: Not Applicable |                                |  |
| Hinge Material: Not Applicable                                                  |                                                     |                                |  |
|                                                                                 | Timge material. Not Applied                         |                                |  |
| Cisterns:                                                                       | Operating Type: Not Applic                          | cable Fittings: Not Applicable |  |
| Cisterns: Operating Type: Not Applicable Fittings: N Lever Type: Not Applicable |                                                     |                                |  |
|                                                                                 | Level Type. Not Applicable                          | <del>-</del>                   |  |
| Basins:                                                                         | Tap Hole: Two Tapholes                              | Chain Stay Hole: No            |  |
|                                                                                 | Template: Not Required                              | Waste Type Req: Slotted        |  |
|                                                                                 | Overflow Inc: Yes                                   | Overflow Cover: Yes            |  |
|                                                                                 | Inner Bowl Depth (mm): 10                           |                                |  |
|                                                                                 | miler Bowr Depuir (milli). 10                       | 5 111111                       |  |