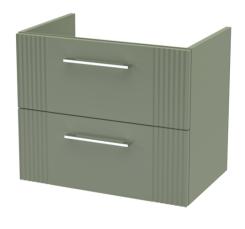

## **Packaging Details**

Barcode: 5056462677040

Sales Code: FLT893 Description: 600 W/H 2-Drawer Unit

| <b>Product Dimensions</b>         |                               |  |
|-----------------------------------|-------------------------------|--|
| Height (mm):                      | 500                           |  |
| Width (mm):                       | 600                           |  |
| Depth (mm):                       | 383                           |  |
| Nett Weight (kg):                 | 22.5                          |  |
| <b>Packaging Dimensions</b>       |                               |  |
| Height (mm):                      | 520                           |  |
| Width (mm):                       | 620                           |  |
| Depth (mm):                       | 405                           |  |
| Gross Weight (kg):                | 23                            |  |
| Packaging Data                    |                               |  |
| Box Colour:                       | Brown Cardboard Box - Printed |  |
| Box Qty:                          | 0                             |  |
| Label Size:                       | 0 x 0                         |  |
| Label Colour:                     | Not Applicable                |  |
| Label Qty:                        | 0                             |  |
| <b>Outer Box Dimensions (If A</b> | applicable)                   |  |
| Height (mm):                      |                               |  |
| Width (mm):                       |                               |  |
| Depth (mm):                       |                               |  |
| Gross Weight (kg):                |                               |  |
| Barcode:                          | 5056462655512                 |  |
| <b>Product Details</b>            |                               |  |
| Country of Origin:                | China                         |  |
| Fitting Instruction:              | No                            |  |
| CE & UKCA:                        |                               |  |
| FSC Certified Materials:          | Yes                           |  |
| Colour:                           | Satin Green                   |  |
| Construction Method:              | Cam & Wood Dowel              |  |
| Construction Type:                | Rigid                         |  |
| Cabinet Finish:                   | MFC Painted Gloss             |  |
| Fascia Finish:                    | Mdf Painted Gloss             |  |
| Cabinet Thickness (mm):           | 16                            |  |
| Fascia Thickness (mm):            | 18                            |  |
| Drawer Included:                  | Yes                           |  |
| Drawer Type:                      | 80mm High Metal Softclose     |  |
| No of Shelves:                    | 0                             |  |
| Hinge Type:                       | Not Applicable                |  |
| Hinge Included:                   | No                            |  |
| Adjustable Legs:                  | No, Not Required              |  |
| Fixings Included:                 | Yes                           |  |
| Handle Style:                     | Modern                        |  |
| Waste Shroud:                     | Yes                           |  |
| Handle Included:                  | Yes, Supplied                 |  |