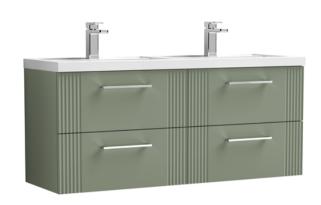

## ROXOR

Sales Code: DPF893C Description: 1200 W/H 4-Drawer Vanity & Double Basin