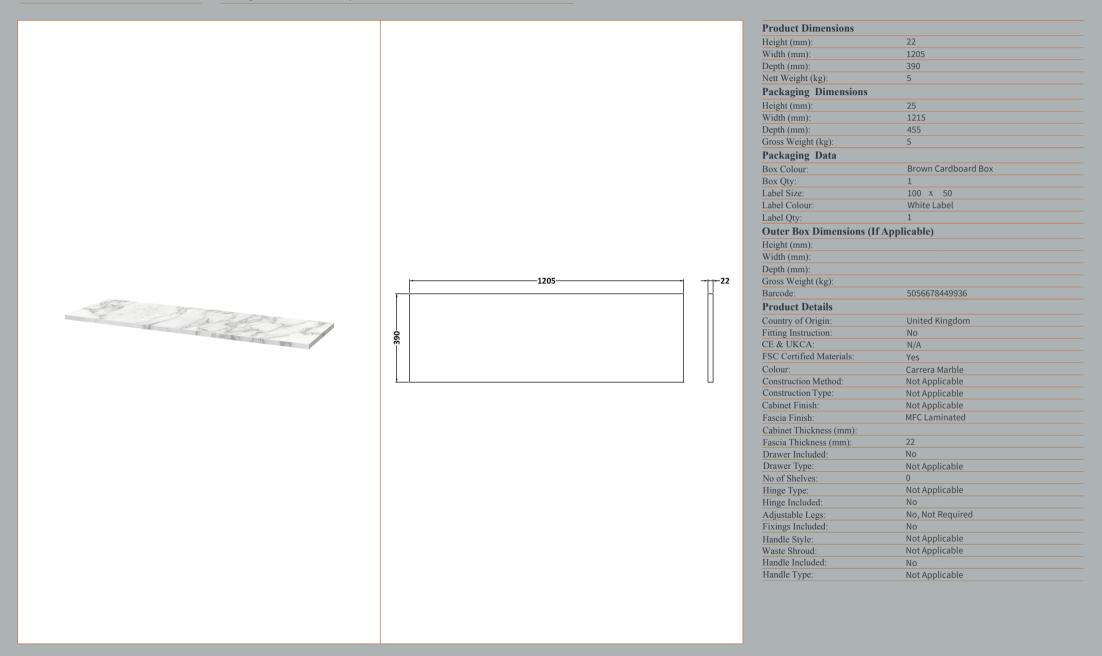

ncluded:         | Yes                           |
| Drawer Type:             | 80mm High Metal Softclose     |
| No of Shelves:           | 0                             |
| Hinge Type:              | Not Applicable                |
| Hinge Included:          | No                            |
| Adjustable Legs:         | No, Not Required              |
| Fixings Included:        | Yes                           |
| Handle Style:            | Modern                        |
| Waste Shroud:            | Yes                           |
| Handle Included:         | Yes, Supplied                 |
| Handle Type:             | Finger Pull                   |
|                          |                               |

ROXOR

Sales Code: LCM1200

**Description:** Laminate Worktop 1205X390x22mm