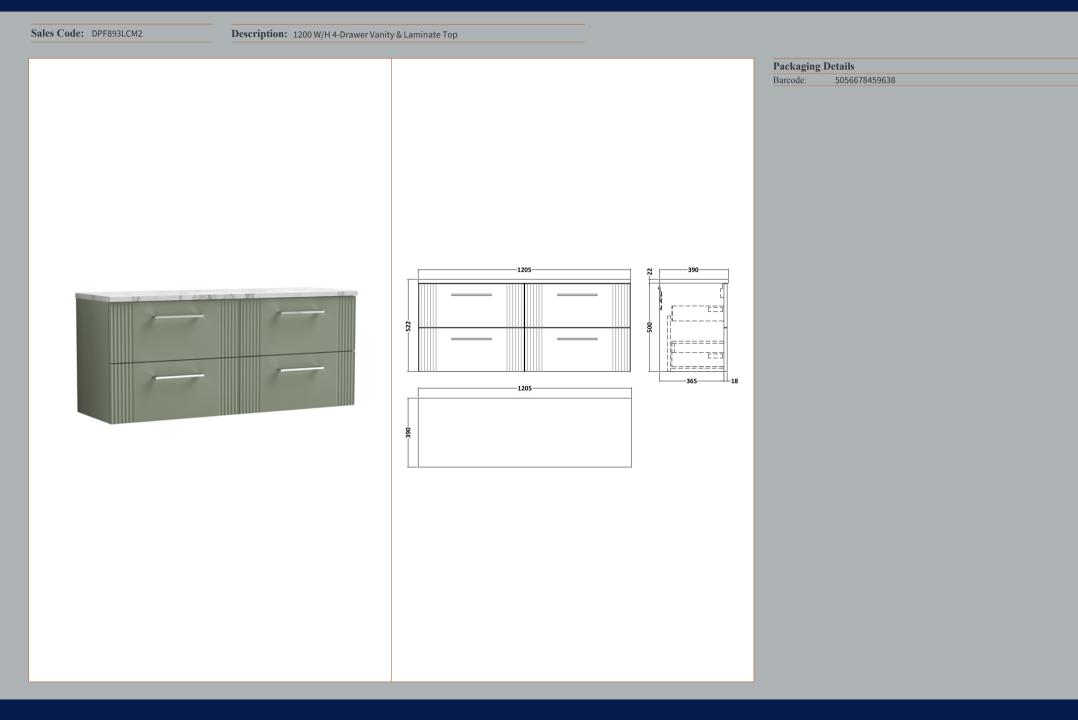

## TECHNICAL DATA SHEET

ROXOR

Sales Code: FLT893

**Description:** 600 W/H 2-Drawer Unit

| Product Dimensions       |                               |
|--------------------------|-------------------------------|
| Height (mm):             | 500                           |
| Width (mm):              | 600                           |
| Depth (mm):              | 383                           |
| Nett Weight (kg):        | 22.5                          |
| Packaging Dimensions     |                               |
| Height (mm):             | 520                           |
| Width (mm):              | 620                           |
| Depth (mm):              | 405                           |
| Gross Weight (kg):       | 23                            |
| Packaging Data           |                               |
| Box Colour:              | Brown Cardboard Box - Printed |
| Box Qty:                 | 0                             |
| Label Size:              | 0 x 0                         |
| Label Colour:            | Not Applicable                |
| Label Qty:               | 0                             |
| Outer Box Dimensions (If | Applicable)                   |
| Height (mm):             |                               |
| Width (mm):              |                               |
| Depth (mm):              |                               |
| Gross Weight (kg):       |                               |
| Barcode:                 | 5056462655512                 |
| Product Details          |                               |
| Country of Origin:       | China                         |
| Fitting Instruction:     | No                            |
| CE & UKCA:               |                               |
| FSC Certified Materials: | Yes                           |
| Colour:                  | Satin Green                   |
| Construction Method:     | Cam & Wood Dowel              |
| Construction Type:       | Rigid                         |
| Cabinet Finish:          | MFC Painted Gloss             |
| Fascia Finish:           | Mdf Painted Gloss             |
| Cabinet Thickness (mm):  | 16                            |
| Fascia Thickness (mm):   | 18                            |
| Drawer Included:         | Yes                           |
| Drawer Type:             | 80mm High Metal Softclose     |
| No of Shelves:           | 0                             |
| Hinge Type:              | Not Applicable                |
| Hinge Included:          | No                            |
| Adjustable Legs:         | No, Not Required              |
| Fixings Included:        | Yes                           |
| Handle Style:            | Modern                        |
| Waste Shroud:            | Yes                           |
| Handle Included:         | Yes, Supplied                 |
| Handle Type:             | Finger Pull                   |
|                          |                               |