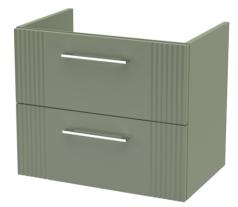

## TECHNICAL DATA SHEET

ROXOR

Sales Code: FLT893

**Description:** 600 W/H 2-Drawer Unit

| Product Dimensions       |                               |
|--------------------------|-------------------------------|
| Height (mm):             | 500                           |
| Width (mm):              | 600                           |
| Depth (mm):              | 383                           |
| Nett Weight (kg):        | 22.5                          |
| Packaging Dimensions     |                               |
| Height (mm):             | 520                           |
| Width (mm):              | 620                           |
| Depth (mm):              | 405                           |
| Gross Weight (kg):       | 23                            |
| Packaging Data           |                               |
| Box Colour:              | Brown Cardboard Box - Printed |
| Box Qty:                 | 0                             |
| Label Size:              | 0 x 0                         |
| Label Colour:            | Not Applicable                |
| Label Qty:               | 0                             |
| Outer Box Dimensions (If | Applicable)                   |
| Height (mm):             |                               |
| Width (mm):              |                               |
| Depth (mm):              |                               |
| Gross Weight (kg):       |                               |
| Barcode:                 | 5056462655512                 |
| Product Details          |                               |
| Country of Origin:       | China                         |
| Fitting Instruction:     | No                            |
| CE & UKCA:               |                               |
| FSC Certified Materials: | Yes                           |
| Colour:                  | Satin Green                   |
| Construction Method:     | Cam & Wood Dowel              |
| Construction Type:       | Rigid                         |
| Cabinet Finish:          | MFC Painted Gloss             |
| Fascia Finish:           | Mdf Painted Gloss             |
| Cabinet Thickness (mm):  | 16                            |
| Fascia Thickness (mm):   | 18                            |
| Drawer Included:         | Yes                           |
| Drawer Type:             | 80mm High Metal Softclose     |
| No of Shelves:           | 0                             |
| Hinge Type:              | Not Applicable                |
| Hinge Included:          | No                            |
| Adjustable Legs:         | No, Not Required              |
| Fixings Included:        | Yes                           |
| Handle Style:            | Modern                        |
| Waste Shroud:            | Yes                           |
| Handle Included:         | Yes, Supplied                 |
| Handle Type:             | Finger Pull                   |
|                          |                               |