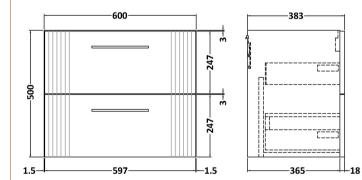

## TECHNICAL DATA SHEET

ROXOR

Sales Code: FLT893

**Description:** 600 W/H 2-Drawer Unit

| Product Dimensions       |                               |
|--------------------------|-------------------------------|
| Height (mm):             | 500                           |
| Width (mm):              | 600                           |
| Depth (mm):              | 383                           |
| Nett Weight (kg):        | 22.5                          |
| Packaging Dimensions     |                               |
| Height (mm):             | 520                           |
| Width (mm):              | 620                           |
| Depth (mm):              | 405                           |
| Gross Weight (kg):       | 23                            |
| Packaging Data           |                               |
| Box Colour:              | Brown Cardboard Box - Printed |
| Box Qty:                 | 0                             |
| Label Size:              | 0 x 0                         |
| Label Colour:            | Not Applicable                |
| Label Qty:               | 0                             |
| Outer Box Dimensions (If | Applicable)                   |
| Height (mm):             |                               |
| Width (mm):              |                               |
| Depth (mm):              |                               |
| Gross Weight (kg):       |                               |
| Barcode:                 | 5056462655512                 |
| Product Details          |                               |
| Country of Origin:       | China                         |
| Fitting Instruction:     | No                            |
| CE & UKCA:               |                               |
| FSC Certified Materials: | Yes                           |
| Colour:                  | Satin Green                   |
| Construction Method:     | Cam & Wood Dowel              |
| Construction Type:       | Rigid                         |
| Cabinet Finish:          | MFC Painted Gloss             |
| Fascia Finish:           | Mdf Painted Gloss             |
| Cabinet Thickness (mm):  | 16                            |
| Fascia Thickness (mm):   | 18                            |
| Drawer Included:         | Yes                           |
| Drawer Type:             | 80mm High Metal Softclose     |
| No of Shelves:           | 0                             |
| Hinge Type:              | Not Applicable                |
| Hinge Included:          | No                            |
| Adjustable Legs:         | No, Not Required              |
| Fixings Included:        | Yes                           |
| Handle Style:            | Modern                        |
| Waste Shroud:            | Yes                           |
| Handle Included:         | Yes, Supplied                 |
| Handle Type:             | Finger Pull                   |
|                          |                               |