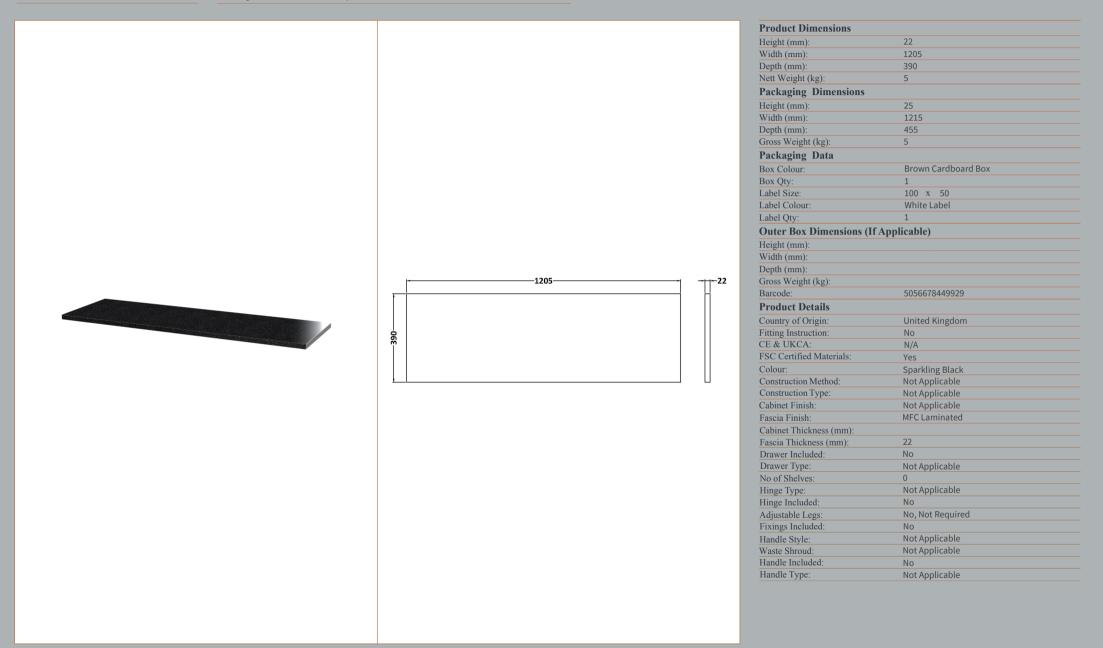

ncluded:         | Yes                           |
| Drawer Type:             | 80mm High Metal Softclose     |
| No of Shelves:           | 0                             |
| Hinge Type:              | Not Applicable                |
| Hinge Included:          | No                            |
| Adjustable Legs:         | No, Not Required              |
| Fixings Included:        | Yes                           |
| Handle Style:            | Modern                        |
| Waste Shroud:            | Yes                           |
| Handle Included:         | Yes, Supplied                 |
| Handle Type:             | Finger Pull                   |
|                          |                               |

ROXOR

Sales Code: LSB1200

**Description:** Laminate Worktop 1205X390x22mm