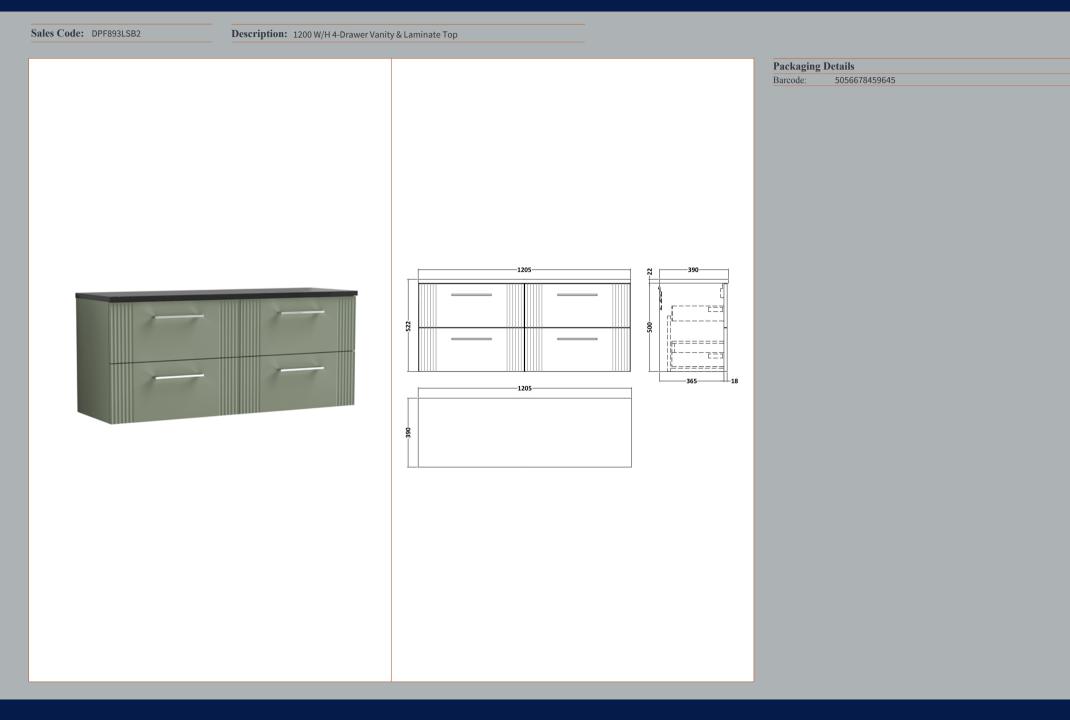

## TECHNICAL DATA SHEET

ROXOR

Sales Code: FLT893

**Description:** 600 W/H 2-Drawer Unit

| Product Dimensions       |                               |
|--------------------------|-------------------------------|
| Height (mm):             | 500                           |
| Width (mm):              | 600                           |
| Depth (mm):              | 383                           |
| Nett Weight (kg):        | 22.5                          |
| Packaging Dimensions     |                               |
| Height (mm):             | 520                           |
| Width (mm):              | 620                           |
| Depth (mm):              | 405                           |
| Gross Weight (kg):       | 23                            |
| Packaging Data           |                               |
| Box Colour:              | Brown Cardboard Box - Printed |
| Box Qty:                 | 0                             |
| Label Size:              | 0 x 0                         |
| Label Colour:            | Not Applicable                |
| Label Qty:               | 0                             |
| Outer Box Dimensions (If | Applicable)                   |
| Height (mm):             |                               |
| Width (mm):              |                               |
| Depth (mm):              |                               |
| Gross Weight (kg):       |                               |
| Barcode:                 | 5056462655512                 |
| Product Details          |                               |
| Country of Origin:       | China                         |
| Fitting Instruction:     | No                            |
| CE & UKCA:               |                               |
| FSC Certified Materials: | Yes                           |
| Colour:                  | Satin Green                   |
| Construction Method:     | Cam & Wood Dowel              |
| Construction Type:       | Rigid                         |
| Cabinet Finish:          | MFC Painted Gloss             |
| Fascia Finish:           | Mdf Painted Gloss             |
| Cabinet Thickness (mm):  | 16                            |
| Fascia Thickness (mm):   | 18                            |
| Drawer Included:         | Yes                           |
| Drawer Type:             | 80mm High Metal Softclose     |
| No of Shelves:           | 0                             |
| Hinge Type:              | Not Applicable                |
| Hinge Included:          | No                            |
| Adjustable Legs:         | No, Not Required              |
| Fixings Included:        | Yes                           |
| Handle Style:            | Modern                        |
| Waste Shroud:            | Yes                           |
| Handle Included:         | Yes, Supplied                 |
| Handle Type:             | Finger Pull                   |
|                          |                               |