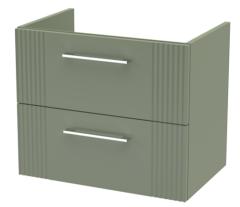

## TECHNICAL DATA SHEET

ROXOR

Sales Code: FLT893

**Description:** 600 W/H 2-Drawer Unit

| Product Dimensions             |                                |
|--------------------------------|--------------------------------|
| Height (mm):                   | 500                            |
| Width (mm):                    | 600                            |
| Depth (mm):                    | 383                            |
| Nett Weight (kg):              | 22.5                           |
| Packaging Dimensions           |                                |
| Height (mm):                   | 520                            |
| Width (mm):                    | 620                            |
| Depth (mm):                    | 405                            |
| Gross Weight (kg):             | 23                             |
| Packaging Data                 |                                |
| Box Colour:                    | Brown Cardboard Box - Printed  |
| Box Qty:                       | 0                              |
| Label Size:                    | 0 x 0                          |
| Label Colour:                  | Not Applicable                 |
| Label Qty:                     | 0                              |
| Outer Box Dimensions (If       | Applicable)                    |
| Height (mm):                   |                                |
| Width (mm):                    |                                |
| Depth (mm):                    |                                |
| Gross Weight (kg):             |                                |
| Barcode:                       | 5056462655512                  |
| Product Details                |                                |
| Country of Origin:             | China                          |
| Fitting Instruction:           | No                             |
| CE & UKCA:                     |                                |
| FSC Certified Materials:       | Yes                            |
| Colour:                        | Satin Green                    |
| Construction Method:           | Cam & Wood Dowel               |
| Construction Type:             | Rigid                          |
| Cabinet Finish:                | MFC Painted Gloss              |
| Fascia Finish:                 | Mdf Painted Gloss              |
| Cabinet Thickness (mm):        | 16                             |
| Fascia Thickness (mm):         | 18                             |
| Drawer Included:               | Yes                            |
| Drawer Type:                   | 80mm High Metal Softclose<br>0 |
| No of Shelves:                 | Not Applicable                 |
| Hinge Type:<br>Hinge Included: | No                             |
| Adjustable Legs:               | No, Not Required               |
| Fixings Included:              | Yes                            |
| Handle Style:                  | Modern                         |
| Waste Shroud:                  | Yes                            |
| Handle Included:               | Yes, Supplied                  |
| Handle Type:                   | Bar                            |
|                                |                                |