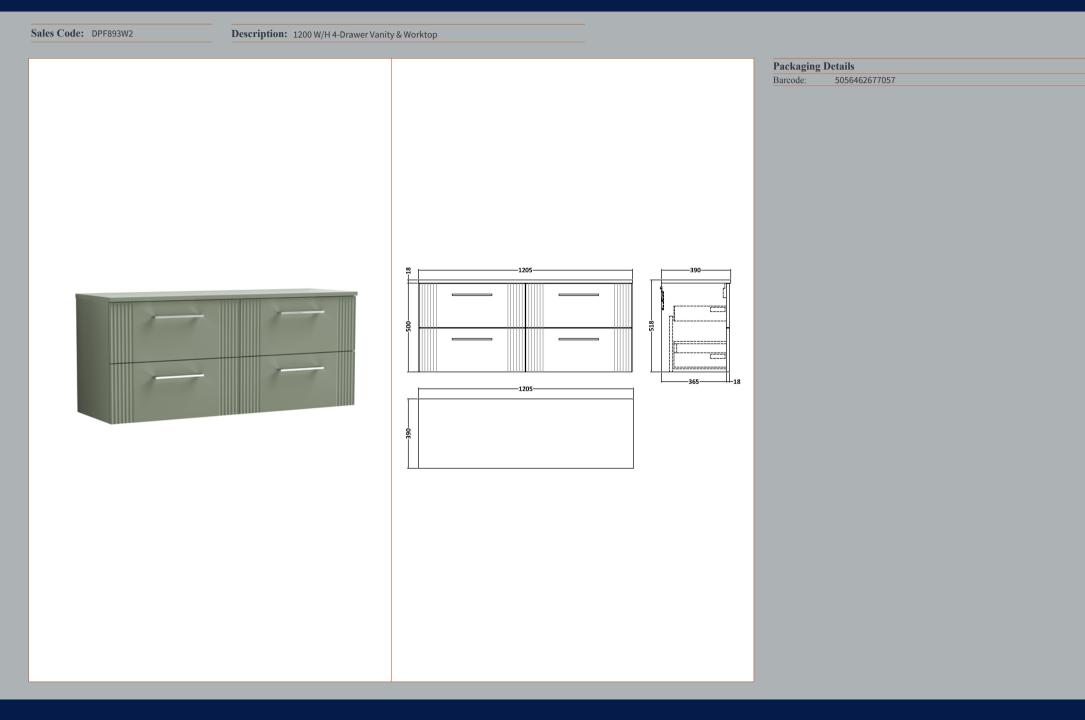

## TECHNICAL DATA SHEET

ROXOR

Sales Code: FLT893

**Description:** 600 W/H 2-Drawer Unit

| Product Dimensions             |                                |
|--------------------------------|--------------------------------|
| Height (mm):                   | 500                            |
| Width (mm):                    | 600                            |
| Depth (mm):                    | 383                            |
| Nett Weight (kg):              | 22.5                           |
| Packaging Dimensions           |                                |
| Height (mm):                   | 520                            |
| Width (mm):                    | 620                            |
| Depth (mm):                    | 405                            |
| Gross Weight (kg):             | 23                             |
| Packaging Data                 |                                |
| Box Colour:                    | Brown Cardboard Box - Printed  |
| Box Qty:                       | 0                              |
| Label Size:                    | 0 x 0                          |
| Label Colour:                  | Not Applicable                 |
| Label Qty:                     | 0                              |
| Outer Box Dimensions (If       | Applicable)                    |
| Height (mm):                   |                                |
| Width (mm):                    |                                |
| Depth (mm):                    |                                |
| Gross Weight (kg):             |                                |
| Barcode:                       | 5056462655512                  |
| Product Details                |                                |
| Country of Origin:             | China                          |
| Fitting Instruction:           | No                             |
| CE & UKCA:                     |                                |
| FSC Certified Materials:       | Yes                            |
| Colour:                        | Satin Green                    |
| Construction Method:           | Cam & Wood Dowel               |
| Construction Type:             | Rigid                          |
| Cabinet Finish:                | MFC Painted Gloss              |
| Fascia Finish:                 | Mdf Painted Gloss              |
| Cabinet Thickness (mm):        | 16                             |
| Fascia Thickness (mm):         | 18                             |
| Drawer Included:               | Yes                            |
| Drawer Type:                   | 80mm High Metal Softclose<br>0 |
| No of Shelves:                 | Not Applicable                 |
| Hinge Type:<br>Hinge Included: | No                             |
| Adjustable Legs:               | No, Not Required               |
| Fixings Included:              | Yes                            |
| Handle Style:                  | Modern                         |
| Waste Shroud:                  | Yes                            |
| Handle Included:               | Yes, Supplied                  |
| Handle Type:                   | Bar                            |
|                                |                                |