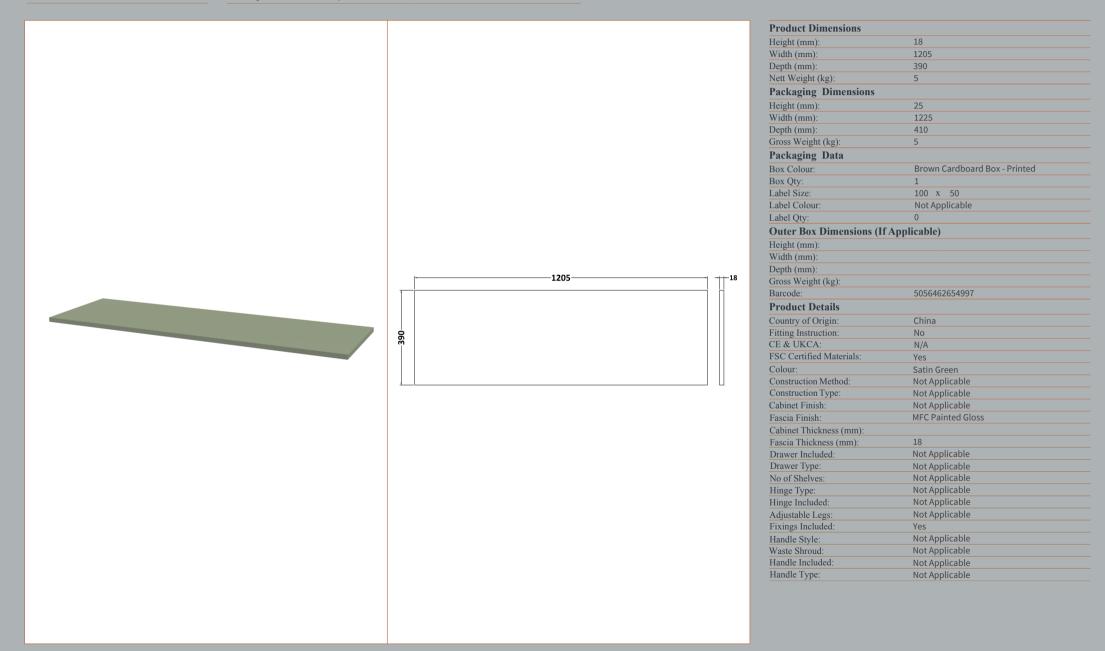

| Yes                            |
| Drawer Type:                   | 80mm High Metal Softclose<br>0 |
| No of Shelves:                 | Not Applicable                 |
| Hinge Type:<br>Hinge Included: | No                             |
| Adjustable Legs:               | No, Not Required               |
| Fixings Included:              | Yes                            |
| Handle Style:                  | Modern                         |
| Waste Shroud:                  | Yes                            |
| Handle Included:               | Yes, Supplied                  |
| Handle Type:                   | Bar                            |
|                                |                                |

ROXOR

Sales Code: MWT820

**Description:** 1200 Worktop (1205X390x18mm)