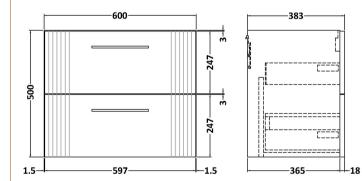

## TECHNICAL DATA SHEET

ROXOR

Sales Code: FLT893

**Description:** 600 W/H 2-Drawer Unit

| Product Dimensions             |                                |
|--------------------------------|--------------------------------|
| Height (mm):                   | 500                            |
| Width (mm):                    | 600                            |
| Depth (mm):                    | 383                            |
| Nett Weight (kg):              | 22.5                           |
| Packaging Dimensions           |                                |
| Height (mm):                   | 520                            |
| Width (mm):                    | 620                            |
| Depth (mm):                    | 405                            |
| Gross Weight (kg):             | 23                             |
| Packaging Data                 |                                |
| Box Colour:                    | Brown Cardboard Box - Printed  |
| Box Qty:                       | 0                              |
| Label Size:                    | 0 x 0                          |
| Label Colour:                  | Not Applicable                 |
| Label Qty:                     | 0                              |
| Outer Box Dimensions (If       | Applicable)                    |
| Height (mm):                   |                                |
| Width (mm):                    |                                |
| Depth (mm):                    |                                |
| Gross Weight (kg):             |                                |
| Barcode:                       | 5056462655512                  |
| Product Details                |                                |
| Country of Origin:             | China                          |
| Fitting Instruction:           | No                             |
| CE & UKCA:                     |                                |
| FSC Certified Materials:       | Yes                            |
| Colour:                        | Satin Green                    |
| Construction Method:           | Cam & Wood Dowel               |
| Construction Type:             | Rigid                          |
| Cabinet Finish:                | MFC Painted Gloss              |
| Fascia Finish:                 | Mdf Painted Gloss              |
| Cabinet Thickness (mm):        | 16                             |
| Fascia Thickness (mm):         | 18                             |
| Drawer Included:               | Yes                            |
| Drawer Type:                   | 80mm High Metal Softclose<br>0 |
| No of Shelves:                 | Not Applicable                 |
| Hinge Type:<br>Hinge Included: | No                             |
| Adjustable Legs:               | No, Not Required               |
| Fixings Included:              | Yes                            |
| Handle Style:                  | Modern                         |
| Waste Shroud:                  | Yes                            |
| Handle Included:               | Yes, Supplied                  |
| Handle Type:                   | Bar                            |
|                                |                                |