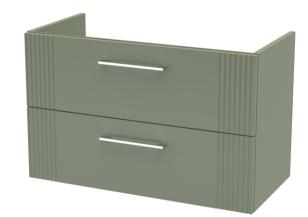

## TECHNICAL DATA SHEET

ROXOR

Sales Code: FLT895

**Description:** 800 W/H 2-Drawer Unit

| Product Dimensions         |                               |
|----------------------------|-------------------------------|
| Height (mm):               | 500                           |
| Width (mm):                | 800                           |
| Depth (mm):                | 383                           |
| Nett Weight (kg):          | 24.5                          |
| Packaging Dimensions       |                               |
| Height (mm):               | 520                           |
| Width (mm):                | 820                           |
| Depth (mm):                | 405                           |
| Gross Weight (kg):         | 25                            |
| Packaging Data             |                               |
| Box Colour:                | Brown Cardboard Box - Printed |
| Box Oty:                   | 0                             |
| Label Size:                | 0 x 0                         |
| Label Colour:              | Not Applicable                |
| Label Qty:                 | 0                             |
| Outer Box Dimensions (If A |                               |
| Height (mm):               | -PP-couve)                    |
| Width (mm):                |                               |
| Depth (mm):                |                               |
| Gross Weight (kg):         |                               |
| Barcode:                   | 5056462655598                 |
| Product Details            |                               |
| Country of Origin:         | China                         |
| Fitting Instruction:       | No                            |
| CE & UKCA:                 | NU                            |
| FSC Certified Materials:   | Yes                           |
| Colour:                    | Satin Green                   |
| Construction Method:       | Cam & Wood Dowel              |
| Construction Type:         | Rigid                         |
| Cabinet Finish:            | MFC Painted Gloss             |
| Fascia Finish:             | Mdf Painted Gloss             |
| Cabinet Thickness (mm):    | 16                            |
| Fascia Thickness (mm):     | 18                            |
| Drawer Included:           | Yes                           |
| Drawer Type:               | 80mm High Metal Softclose     |
| No of Shelves:             | 0                             |
| Hinge Type:                | Not Applicable                |
| Hinge Included:            | No                            |
| Adjustable Legs:           | No, Not Required              |
| Fixings Included:          | Yes                           |
| Handle Style:              | Modern                        |
| Waste Shroud:              | Yes                           |
| Handle Included:           | Yes, Supplied                 |
| Handle Type:               | Bar                           |
| J. J. F.                   |                               |