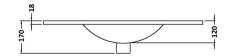

## TECHNICAL DATA SHEET

ROXOR

Sales Code: NVM005

**Description:** Minimalist Basin 800mm

| Product Dime        |                                                          |  |  |
|---------------------|----------------------------------------------------------|--|--|
| Height (mm):        | 170                                                      |  |  |
| Width (mm):         | 800                                                      |  |  |
| Depth (mm):         | 390                                                      |  |  |
| Nett Weight (kg):   | 16.9                                                     |  |  |
| Packaging Din       | nensions                                                 |  |  |
| Height (mm):        | 400                                                      |  |  |
| Width (mm):         | 820                                                      |  |  |
| Depth (mm):         | 200                                                      |  |  |
| Gross Weight (kg    | ): 16.9                                                  |  |  |
| Packaging Dat       | a                                                        |  |  |
| Box Colour:         | Brown Cardboard Box - Printed                            |  |  |
| Box Qty:            | 1                                                        |  |  |
| Label Size:         | 100 x 50                                                 |  |  |
| Label Colour:       | White Label                                              |  |  |
| Label Qty:          | 2                                                        |  |  |
| Outer Box Din       | nensions (If Applicable)                                 |  |  |
| Height (mm):        |                                                          |  |  |
| Width (mm):         |                                                          |  |  |
| Depth (mm):         |                                                          |  |  |
| Gross Weight (kg    | ):                                                       |  |  |
| Barcode:            | 5055146194675                                            |  |  |
| Product Detai       | s                                                        |  |  |
| Country of Origin   | n: China                                                 |  |  |
| Fitting Instruction | n: No                                                    |  |  |
| Certification: CE   | & UKCA: No WRAS: N/A WRAS No: N/A                        |  |  |
| Product Material:   | Vitreous China                                           |  |  |
| Fixing Supplied:    | No                                                       |  |  |
|                     |                                                          |  |  |
| Pans/Bidets:        | Trap Style: Not Applicable Includes Seat: Not Applicable |  |  |
| Seats:              | Seat Type: Not Applicable Material: Not Applicable       |  |  |
|                     | Function: Not Applicable Hinge Type: Not Applicable      |  |  |
|                     | Hinge Material: Not Applicable                           |  |  |
|                     |                                                          |  |  |
| Cisterns:           | Operating Type: Not Applicable Fittings: Not Applicable  |  |  |
| Cisterns.           | Lever Type: Not Applicable                               |  |  |
|                     | сечентуре, могдрикаре                                    |  |  |
| Basins:             | Tap Hole: One Taphole Chain Stay Hole: No                |  |  |
|                     | Template: Not Required Waste Type Reg: Slotted           |  |  |
|                     | Overflow Inc: Yes Overflow Cover: Yes                    |  |  |
|                     |                                                          |  |  |