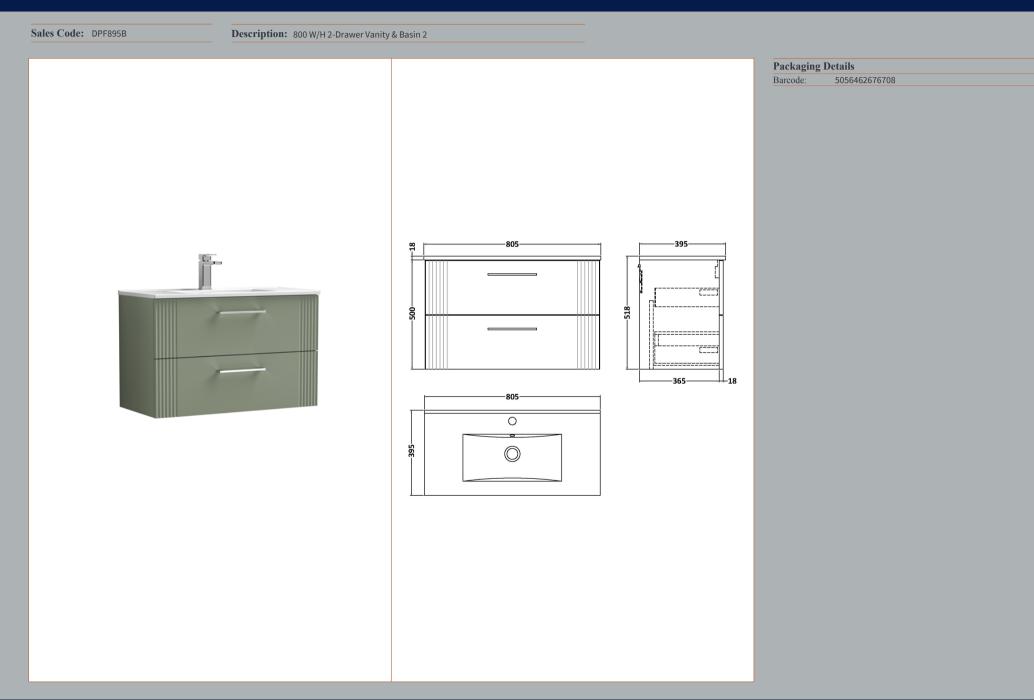

## TECHNICAL DATA SHEET

ROXOR

Sales Code: FLT895

**Description:** 800 W/H 2-Drawer Unit

| Product Dimensions         |                               |
|----------------------------|-------------------------------|
| Height (mm):               | 500                           |
| Width (mm):                | 800                           |
| Depth (mm):                | 383                           |
| Nett Weight (kg):          | 24.5                          |
| Packaging Dimensions       |                               |
| Height (mm):               | 520                           |
| Width (mm):                | 820                           |
| Depth (mm):                | 405                           |
| Gross Weight (kg):         | 25                            |
| Packaging Data             |                               |
| Box Colour:                | Brown Cardboard Box - Printed |
| Box Oty:                   | 0                             |
| Label Size:                | 0 x 0                         |
| Label Colour:              | Not Applicable                |
| Label Qty:                 | 0                             |
| Outer Box Dimensions (If A |                               |
| Height (mm):               | -PP-couve)                    |
| Width (mm):                |                               |
| Depth (mm):                |                               |
| Gross Weight (kg):         |                               |
| Barcode:                   | 5056462655598                 |
| Product Details            |                               |
| Country of Origin:         | China                         |
| Fitting Instruction:       | No                            |
| CE & UKCA:                 | NU                            |
| FSC Certified Materials:   | Yes                           |
| Colour:                    | Satin Green                   |
| Construction Method:       | Cam & Wood Dowel              |
| Construction Type:         | Rigid                         |
| Cabinet Finish:            | MFC Painted Gloss             |
| Fascia Finish:             | Mdf Painted Gloss             |
| Cabinet Thickness (mm):    | 16                            |
| Fascia Thickness (mm):     | 18                            |
| Drawer Included:           | Yes                           |
| Drawer Type:               | 80mm High Metal Softclose     |
| No of Shelves:             | 0                             |
| Hinge Type:                | Not Applicable                |
| Hinge Included:            | No                            |
| Adjustable Legs:           | No, Not Required              |
| Fixings Included:          | Yes                           |
| Handle Style:              | Modern                        |
| Waste Shroud:              | Yes                           |
| Handle Included:           | Yes, Supplied                 |
| Handle Type:               | Bar                           |
| J. J. F.                   |                               |