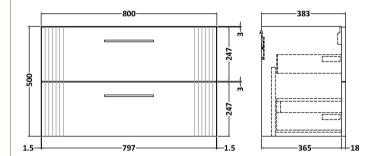

## TECHNICAL DATA SHEET

ROXOR

Sales Code: FLT895

**Description:** 800 W/H 2-Drawer Unit

| Product Dimensions         |                               |
|----------------------------|-------------------------------|
| Height (mm):               | 500                           |
| Width (mm):                | 800                           |
| Depth (mm):                | 383                           |
| Nett Weight (kg):          | 24.5                          |
| Packaging Dimensions       |                               |
| Height (mm):               | 520                           |
| Width (mm):                | 820                           |
| Depth (mm):                | 405                           |
| Gross Weight (kg):         | 25                            |
| Packaging Data             |                               |
| Box Colour:                | Brown Cardboard Box - Printed |
| Box Oty:                   | 0                             |
| Label Size:                | 0 x 0                         |
| Label Colour:              | Not Applicable                |
| Label Qty:                 | 0                             |
| Outer Box Dimensions (If A |                               |
| Height (mm):               | -PP-couve)                    |
| Width (mm):                |                               |
| Depth (mm):                |                               |
| Gross Weight (kg):         |                               |
| Barcode:                   | 5056462655598                 |
| Product Details            |                               |
| Country of Origin:         | China                         |
| Fitting Instruction:       | No                            |
| CE & UKCA:                 | NU                            |
| FSC Certified Materials:   | Yes                           |
| Colour:                    | Satin Green                   |
| Construction Method:       | Cam & Wood Dowel              |
| Construction Type:         | Rigid                         |
| Cabinet Finish:            | MFC Painted Gloss             |
| Fascia Finish:             | Mdf Painted Gloss             |
| Cabinet Thickness (mm):    | 16                            |
| Fascia Thickness (mm):     | 18                            |
| Drawer Included:           | Yes                           |
| Drawer Type:               | 80mm High Metal Softclose     |
| No of Shelves:             | 0                             |
| Hinge Type:                | Not Applicable                |
| Hinge Included:            | No                            |
| Adjustable Legs:           | No, Not Required              |
| Fixings Included:          | Yes                           |
| Handle Style:              | Modern                        |
| Waste Shroud:              | Yes                           |
| Handle Included:           | Yes, Supplied                 |
| Handle Type:               | Bar                           |
| J. J. F.                   |                               |