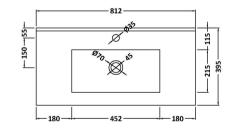

## TECHNICAL DATA SHEET

ROXOR

Sales Code: NVM005

**Description:** Minimalist Basin 800mm

| Product Dime        |                                                          |  |  |
|---------------------|----------------------------------------------------------|--|--|
| Height (mm):        | 170                                                      |  |  |
| Width (mm):         | 800                                                      |  |  |
| Depth (mm):         | 390                                                      |  |  |
| Nett Weight (kg):   | 16.9                                                     |  |  |
| Packaging Din       | nensions                                                 |  |  |
| Height (mm):        | 400                                                      |  |  |
| Width (mm):         | 820                                                      |  |  |
| Depth (mm):         | 200                                                      |  |  |
| Gross Weight (kg    | ): 16.9                                                  |  |  |
| Packaging Dat       | a                                                        |  |  |
| Box Colour:         | Brown Cardboard Box - Printed                            |  |  |
| Box Qty:            | 1                                                        |  |  |
| Label Size:         | 100 x 50                                                 |  |  |
| Label Colour:       | White Label                                              |  |  |
| Label Qty:          | 2                                                        |  |  |
| Outer Box Din       | nensions (If Applicable)                                 |  |  |
| Height (mm):        |                                                          |  |  |
| Width (mm):         |                                                          |  |  |
| Depth (mm):         |                                                          |  |  |
| Gross Weight (kg    | ):                                                       |  |  |
| Barcode:            | 5055146194675                                            |  |  |
| Product Detai       | s                                                        |  |  |
| Country of Origin   | n: China                                                 |  |  |
| Fitting Instruction | n: No                                                    |  |  |
| Certification: CE   | & UKCA: No WRAS: N/A WRAS No: N/A                        |  |  |
| Product Material:   | Vitreous China                                           |  |  |
| Fixing Supplied:    | No                                                       |  |  |
|                     |                                                          |  |  |
| Pans/Bidets:        | Trap Style: Not Applicable Includes Seat: Not Applicable |  |  |
| Seats:              | Seat Type: Not Applicable Material: Not Applicable       |  |  |
|                     | Function: Not Applicable Hinge Type: Not Applicable      |  |  |
|                     | Hinge Material: Not Applicable                           |  |  |
|                     |                                                          |  |  |
| Cisterns:           | Operating Type: Not Applicable Fittings: Not Applicable  |  |  |
| Cisterns.           | Lever Type: Not Applicable                               |  |  |
|                     | сечентуре, могдрикаре                                    |  |  |
| Basins:             | Tap Hole: One Taphole Chain Stay Hole: No                |  |  |
|                     | Template: Not Required Waste Type Reg: Slotted           |  |  |
|                     | Overflow Inc: Yes Overflow Cover: Yes                    |  |  |
|                     |                                                          |  |  |