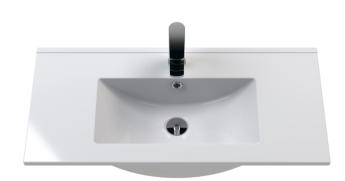

## TECHNICAL DATA SHEET

ROXOR

Sales Code: NVM005

**Description:** Minimalist Basin 800mm

| Product Dime        |                                                          |  |  |
|---------------------|----------------------------------------------------------|--|--|
| Height (mm):        | 170                                                      |  |  |
| Width (mm):         | 800                                                      |  |  |
| Depth (mm):         | 390                                                      |  |  |
| Nett Weight (kg):   | 16.9                                                     |  |  |
| Packaging Din       | nensions                                                 |  |  |
| Height (mm):        | 400                                                      |  |  |
| Width (mm):         | 820                                                      |  |  |
| Depth (mm):         | 200                                                      |  |  |
| Gross Weight (kg    | ): 16.9                                                  |  |  |
| Packaging Dat       | a                                                        |  |  |
| Box Colour:         | Brown Cardboard Box - Printed                            |  |  |
| Box Qty:            | 1                                                        |  |  |
| Label Size:         | 100 x 50                                                 |  |  |
| Label Colour:       | White Label                                              |  |  |
| Label Qty:          | 2                                                        |  |  |
| Outer Box Din       | nensions (If Applicable)                                 |  |  |
| Height (mm):        |                                                          |  |  |
| Width (mm):         |                                                          |  |  |
| Depth (mm):         |                                                          |  |  |
| Gross Weight (kg    | ):                                                       |  |  |
| Barcode:            | 5055146194675                                            |  |  |
| Product Detai       | s                                                        |  |  |
| Country of Origin   | n: China                                                 |  |  |
| Fitting Instruction | n: No                                                    |  |  |
| Certification: CE   | & UKCA: No WRAS: N/A WRAS No: N/A                        |  |  |
| Product Material:   | Vitreous China                                           |  |  |
| Fixing Supplied:    | No                                                       |  |  |
|                     |                                                          |  |  |
| Pans/Bidets:        | Trap Style: Not Applicable Includes Seat: Not Applicable |  |  |
| Seats:              | Seat Type: Not Applicable Material: Not Applicable       |  |  |
|                     | Function: Not Applicable Hinge Type: Not Applicable      |  |  |
|                     | Hinge Material: Not Applicable                           |  |  |
|                     |                                                          |  |  |
| Cisterns:           | Operating Type: Not Applicable Fittings: Not Applicable  |  |  |
| Cisterns.           | Lever Type: Not Applicable                               |  |  |
|                     | сечентуре, могдрикаре                                    |  |  |
| Basins:             | Tap Hole: One Taphole Chain Stay Hole: No                |  |  |
|                     | Template: Not Required Waste Type Reg: Slotted           |  |  |
|                     | Overflow Inc: Yes Overflow Cover: Yes                    |  |  |
|                     |                                                          |  |  |