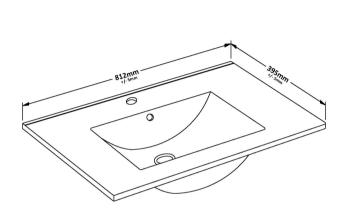

## TECHNICAL DATA SHEET

ROXOR

Sales Code: NVM005

**Description:** Minimalist Basin 800mm

| Product Dime        |                                                          |  |  |
|---------------------|----------------------------------------------------------|--|--|
| Height (mm):        | 170                                                      |  |  |
| Width (mm):         | 800                                                      |  |  |
| Depth (mm):         | 390                                                      |  |  |
| Nett Weight (kg):   | 16.9                                                     |  |  |
| Packaging Din       | nensions                                                 |  |  |
| Height (mm):        | 400                                                      |  |  |
| Width (mm):         | 820                                                      |  |  |
| Depth (mm):         | 200                                                      |  |  |
| Gross Weight (kg    | ): 16.9                                                  |  |  |
| Packaging Dat       | a                                                        |  |  |
| Box Colour:         | Brown Cardboard Box - Printed                            |  |  |
| Box Qty:            | 1                                                        |  |  |
| Label Size:         | 100 x 50                                                 |  |  |
| Label Colour:       | White Label                                              |  |  |
| Label Qty:          | 2                                                        |  |  |
| Outer Box Din       | nensions (If Applicable)                                 |  |  |
| Height (mm):        |                                                          |  |  |
| Width (mm):         |                                                          |  |  |
| Depth (mm):         |                                                          |  |  |
| Gross Weight (kg    | ):                                                       |  |  |
| Barcode:            | 5055146194675                                            |  |  |
| Product Detai       | s                                                        |  |  |
| Country of Origin   | n: China                                                 |  |  |
| Fitting Instruction | n: No                                                    |  |  |
| Certification: CE   | & UKCA: No WRAS: N/A WRAS No: N/A                        |  |  |
| Product Material:   | Vitreous China                                           |  |  |
| Fixing Supplied:    | No                                                       |  |  |
|                     |                                                          |  |  |
| Pans/Bidets:        | Trap Style: Not Applicable Includes Seat: Not Applicable |  |  |
| Seats:              | Seat Type: Not Applicable Material: Not Applicable       |  |  |
|                     | Function: Not Applicable Hinge Type: Not Applicable      |  |  |
|                     | Hinge Material: Not Applicable                           |  |  |
|                     |                                                          |  |  |
| Cisterns:           | Operating Type: Not Applicable Fittings: Not Applicable  |  |  |
| Cisterns.           | Lever Type: Not Applicable                               |  |  |
|                     | сечентуре, могдрикаре                                    |  |  |
| Basins:             | Tap Hole: One Taphole Chain Stay Hole: No                |  |  |
|                     | Template: Not Required Waste Type Reg: Slotted           |  |  |
|                     | Overflow Inc: Yes Overflow Cover: Yes                    |  |  |
|                     |                                                          |  |  |