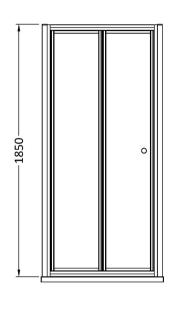

## ENCLOSURES

Sales Code: ERBD76

**Description:** Ella 760mm Bi-Fold Door (1850)

| Product Dimensions       |                               |
|--------------------------|-------------------------------|
| Height (mm):             | 1854                          |
| Width (mm):              | 755                           |
| Depth (mm):              | 42                            |
| Nett Weight (kg):        | 20.3                          |
| Packaging Dimensions     |                               |
| Height (mm):             | 1910                          |
| Width (mm):              | 740                           |
| Length (mm):             | 80                            |
| Gross Weight (kg):       | 20.3                          |
| Packaging Data           |                               |
| Box Colour:              | Brown Cardboard Box - Printed |
| Box Qty:                 | 1                             |
| Label Size:              | 100 x 50                      |
| Label Colour:            | Not Applicable                |
| Label Qty:               | 0                             |
| Outer Box Dimensions (If | Applicable)                   |
| Height (mm):             | ** /                          |
| Width (mm):              |                               |
| Depth (mm):              |                               |
| Length (mm):             |                               |
| Gross Weight (kg):       |                               |
| Barcode:                 | 5055369078738                 |
| Product Details          |                               |
| Country of Origin:       | China                         |
| Fitting Instruction:     | No                            |
| CE & UKCA:               | Yes                           |
| Profile Material:        | Aluminium                     |
| Profile Finish:          | Chrome                        |
| Adjustments (mm):        | 710mm - 745mm                 |
| Entry Width (mm):        | 495M                          |
| Swing In Dim (mm):       | 312M                          |
| Swing Out Dim (mm):      | N/A                           |
| Radius (mm):             | Not Applicable                |
| Glass Thickness (mm):    | 5                             |
| Easy Fit:                | No                            |
| Easy Clean:              | No                            |
| Handle Style:            | Knob Handle                   |
| Handle Material:         | Plastic                       |
| Enclosure Design:        | Framed                        |
| Wheel Type:              | Captive And Fixed.            |
| Support Bar Included:    | Support Bar Not Included      |
| Extras:                  | None                          |