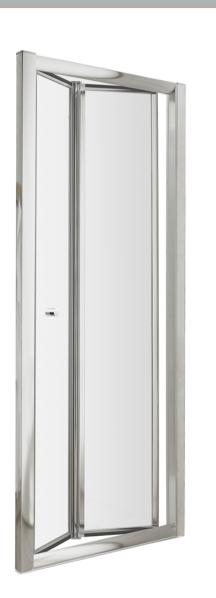

## ENCLOSURES

Sales Code: ERBD76

**Description:** Ella 760mm Bi-Fold Door (1850)

| Product Dimensions       |                               |
|--------------------------|-------------------------------|
| Height (mm):             | 1854                          |
| Width (mm):              | 755                           |
| Depth (mm):              | 42                            |
| Nett Weight (kg):        | 20.3                          |
| Packaging Dimensions     |                               |
| Height (mm):             | 1910                          |
| Width (mm):              | 740                           |
| Length (mm):             | 80                            |
| Gross Weight (kg):       | 20.3                          |
| Packaging Data           |                               |
| Box Colour:              | Brown Cardboard Box - Printed |
| Box Qty:                 | 1                             |
| Label Size:              | 100 x 50                      |
| Label Colour:            | Not Applicable                |
| Label Qty:               | 0                             |
| Outer Box Dimensions (If | Applicable)                   |
| Height (mm):             | ** /                          |
| Width (mm):              |                               |
| Depth (mm):              |                               |
| Length (mm):             |                               |
| Gross Weight (kg):       |                               |
| Barcode:                 | 5055369078738                 |
| Product Details          |                               |
| Country of Origin:       | China                         |
| Fitting Instruction:     | No                            |
| CE & UKCA:               | Yes                           |
| Profile Material:        | Aluminium                     |
| Profile Finish:          | Chrome                        |
| Adjustments (mm):        | 710mm - 745mm                 |
| Entry Width (mm):        | 495M                          |
| Swing In Dim (mm):       | 312M                          |
| Swing Out Dim (mm):      | N/A                           |
| Radius (mm):             | Not Applicable                |
| Glass Thickness (mm):    | 5                             |
| Easy Fit:                | No                            |
| Easy Clean:              | No                            |
| Handle Style:            | Knob Handle                   |
| Handle Material:         | Plastic                       |
| Enclosure Design:        | Framed                        |
| Wheel Type:              | Captive And Fixed.            |
| Support Bar Included:    | Support Bar Not Included      |
| Extras:                  | None                          |