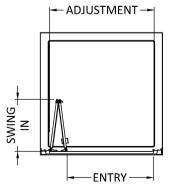

## ENCLOSURES

Sales Code: ERBD76

**Description:** Ella 760mm Bi-Fold Door (1850)

| Product Dimensions       |                               |
|--------------------------|-------------------------------|
| Height (mm):             | 1854                          |
| Width (mm):              | 755                           |
| Depth (mm):              | 42                            |
| Nett Weight (kg):        | 20.3                          |
| Packaging Dimensions     |                               |
| Height (mm):             | 1910                          |
| Width (mm):              | 740                           |
| Length (mm):             | 80                            |
| Gross Weight (kg):       | 20.3                          |
| Packaging Data           |                               |
| Box Colour:              | Brown Cardboard Box - Printed |
| Box Qty:                 | 1                             |
| Label Size:              | 100 x 50                      |
| Label Colour:            | Not Applicable                |
| Label Qty:               | 0                             |
| Outer Box Dimensions (If | Applicable)                   |
| Height (mm):             | ** /                          |
| Width (mm):              |                               |
| Depth (mm):              |                               |
| Length (mm):             |                               |
| Gross Weight (kg):       |                               |
| Barcode:                 | 5055369078738                 |
| Product Details          |                               |
| Country of Origin:       | China                         |
| Fitting Instruction:     | No                            |
| CE & UKCA:               | Yes                           |
| Profile Material:        | Aluminium                     |
| Profile Finish:          | Chrome                        |
| Adjustments (mm):        | 710mm - 745mm                 |
| Entry Width (mm):        | 495M                          |
| Swing In Dim (mm):       | 312M                          |
| Swing Out Dim (mm):      | N/A                           |
| Radius (mm):             | Not Applicable                |
| Glass Thickness (mm):    | 5                             |
| Easy Fit:                | No                            |
| Easy Clean:              | No                            |
| Handle Style:            | Knob Handle                   |
| Handle Material:         | Plastic                       |
| Enclosure Design:        | Framed                        |
| Wheel Type:              | Captive And Fixed.            |
| Support Bar Included:    | Support Bar Not Included      |
| Extras:                  | None                          |