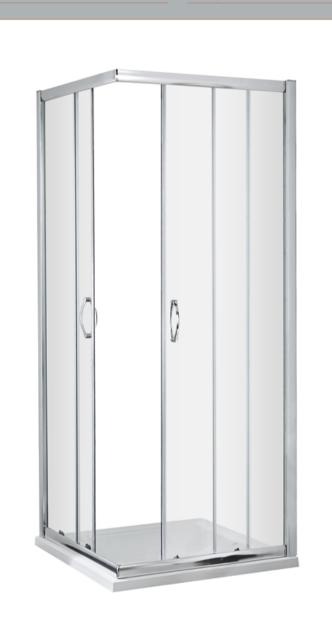

## ENCLOSURES

Sales Code: ERCE8080

**Description:** Ella 800X800 Corner Entry Enclosure 1850

| Product Dimensions         |                               |
|----------------------------|-------------------------------|
| Height (mm):               | 1850                          |
| Width (mm):                | 790                           |
| Depth (mm):                | 790                           |
| Nett Weight (kg):          | 38.5                          |
| Packaging Dimensions       |                               |
| Height (mm):               | 1910                          |
| Width (mm):                | 520                           |
| Length (mm):               | 65                            |
| Gross Weight (kg):         | 38.5                          |
| Packaging Data             |                               |
| Box Colour:                | Brown Cardboard Box - Printed |
| Box Qty:                   | 1                             |
| Label Size:                | 140 x 40                      |
| Label Colour:              | Not Applicable                |
| Label Qty:                 | 0                             |
| Outer Box Dimensions (If A | Annlicable)                   |
| Height (mm):               | -pp:////                      |
| Width (mm):                |                               |
| Depth (mm):                |                               |
| Length (mm):               |                               |
| Gross Weight (kg):         |                               |
| Barcode:                   | 5055369078646                 |
| Product Details            |                               |
| Country of Origin:         | China                         |
| Fitting Instruction:       | No                            |
| CE & UKCA:                 | Yes                           |
| Profile Material:          | Aluminium                     |
| Profile Finish:            | Chrome                        |
| Adjustments (mm):          | 770mm-790mm                   |
| Entry Width (mm):          | 395mm                         |
| Swing In Dim (mm):         | N/A                           |
| Swing Out Dim (mm):        | N/A                           |
| Radius (mm):               | Not Applicable                |
| Glass Thickness (mm):      | 5                             |
| Easy Fit:                  | Yes                           |
| Easy Clean:                | No                            |
| Handle Style:              | D Shape Handle                |
| Handle Material:           | Plastic                       |
| Enclosure Design:          | Framed                        |
| Wheel Type:                | Plastic, Dual, Quick Release  |
| Support Bar Included:      | Support Bar Not Included      |
| Extras:                    | None                          |
|                            |                               |