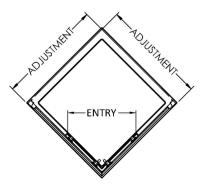

## ENCLOSURES

Sales Code: ERCE8080

**Description:** Ella 800X800 Corner Entry Enclosure 1850

| Product Dimensions         |                               |
|----------------------------|-------------------------------|
| Height (mm):               | 1850                          |
| Width (mm):                | 790                           |
| Depth (mm):                | 790                           |
| Nett Weight (kg):          | 38.5                          |
| Packaging Dimensions       |                               |
| Height (mm):               | 1910                          |
| Width (mm):                | 520                           |
| Length (mm):               | 65                            |
| Gross Weight (kg):         | 38.5                          |
| Packaging Data             |                               |
| Box Colour:                | Brown Cardboard Box - Printed |
| Box Qty:                   | 1                             |
| Label Size:                | 140 x 40                      |
| Label Colour:              | Not Applicable                |
| Label Qty:                 | 0                             |
| Outer Box Dimensions (If A | Annlicable)                   |
| Height (mm):               | -pp:////                      |
| Width (mm):                |                               |
| Depth (mm):                |                               |
| Length (mm):               |                               |
| Gross Weight (kg):         |                               |
| Barcode:                   | 5055369078646                 |
| Product Details            |                               |
| Country of Origin:         | China                         |
| Fitting Instruction:       | No                            |
| CE & UKCA:                 | Yes                           |
| Profile Material:          | Aluminium                     |
| Profile Finish:            | Chrome                        |
| Adjustments (mm):          | 770mm-790mm                   |
| Entry Width (mm):          | 395mm                         |
| Swing In Dim (mm):         | N/A                           |
| Swing Out Dim (mm):        | N/A                           |
| Radius (mm):               | Not Applicable                |
| Glass Thickness (mm):      | 5                             |
| Easy Fit:                  | Yes                           |
| Easy Clean:                | No                            |
| Handle Style:              | D Shape Handle                |
| Handle Material:           | Plastic                       |
| Enclosure Design:          | Framed                        |
| Wheel Type:                | Plastic, Dual, Quick Release  |
| Support Bar Included:      | Support Bar Not Included      |
| Extras:                    | None                          |
|                            |                               |