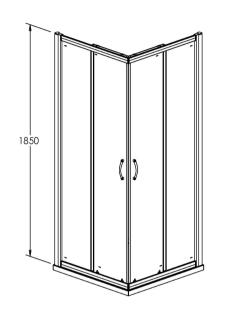

## ENCLOSURES

Sales Code: ERCE8080

**Description:** Ella 800X800 Corner Entry Enclosure 1850

| Product Dimensions         |                               |
|----------------------------|-------------------------------|
| Height (mm):               | 1850                          |
| Width (mm):                | 790                           |
| Depth (mm):                | 790                           |
| Nett Weight (kg):          | 38.5                          |
| Packaging Dimensions       |                               |
| Height (mm):               | 1910                          |
| Width (mm):                | 520                           |
| Length (mm):               | 65                            |
| Gross Weight (kg):         | 38.5                          |
| Packaging Data             |                               |
| Box Colour:                | Brown Cardboard Box - Printed |
| Box Qty:                   | 1                             |
| Label Size:                | 140 x 40                      |
| Label Colour:              | Not Applicable                |
| Label Qty:                 | 0                             |
| Outer Box Dimensions (If A | Annlicable)                   |
| Height (mm):               | -pp:////                      |
| Width (mm):                |                               |
| Depth (mm):                |                               |
| Length (mm):               |                               |
| Gross Weight (kg):         |                               |
| Barcode:                   | 5055369078646                 |
| Product Details            |                               |
| Country of Origin:         | China                         |
| Fitting Instruction:       | No                            |
| CE & UKCA:                 | Yes                           |
| Profile Material:          | Aluminium                     |
| Profile Finish:            | Chrome                        |
| Adjustments (mm):          | 770mm-790mm                   |
| Entry Width (mm):          | 395mm                         |
| Swing In Dim (mm):         | N/A                           |
| Swing Out Dim (mm):        | N/A                           |
| Radius (mm):               | Not Applicable                |
| Glass Thickness (mm):      | 5                             |
| Easy Fit:                  | Yes                           |
| Easy Clean:                | No                            |
| Handle Style:              | D Shape Handle                |
| Handle Material:           | Plastic                       |
| Enclosure Design:          | Framed                        |
| Wheel Type:                | Plastic, Dual, Quick Release  |
| Support Bar Included:      | Support Bar Not Included      |
| Extras:                    | None                          |
|                            |                               |