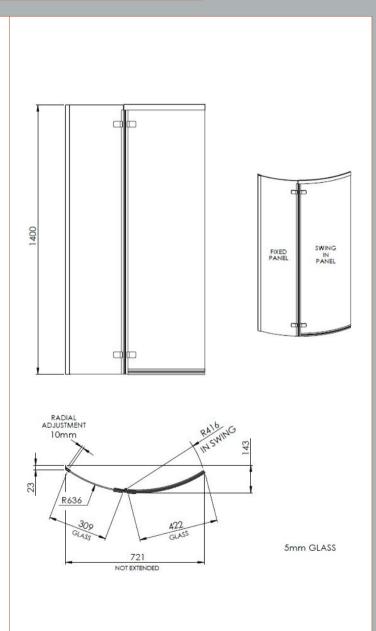

Sales Code: ERCSO Description: P Bath Screen, Centre Hinged Screen (5)

| <b>Product Dimensions</b>         |                               |
|-----------------------------------|-------------------------------|
| Height (mm):                      | 1400                          |
| Width (mm):                       | 740                           |
| Depth (mm):                       | 38                            |
| Nett Weight (kg):                 | 14.7                          |
| Packaging Dimensions              |                               |
| Height (mm):                      | 50                            |
| Width (mm):                       | 465                           |
| Length (mm):                      | 1455                          |
| Gross Weight (kg):                | 14.7                          |
| Packaging Data                    |                               |
| Box Colour:                       | Brown Cardboard Box - Printed |
| Box Qty:                          | 1                             |
| Label Size:                       | 100 x 50                      |
| Label Colour:                     | Not Applicable                |
| Label Qty:                        | 0                             |
| <b>Outer Box Dimensions (If A</b> | Applicable)                   |
| Height (mm):                      |                               |
| Width (mm):                       |                               |
| Depth (mm):                       |                               |
| Length (mm):                      |                               |
| Gross Weight (kg):                |                               |
| Barcode:                          | 5060272824723                 |
| <b>Product Details</b>            |                               |
| Country of Origin:                | China                         |
| Fitting Instruction:              | No                            |
| CE & UKCA:                        | Yes                           |
| Profile Material:                 | Aluminium                     |
| Profile Finish:                   | Chrome                        |
| Adjustments (mm):                 | 720mm - 740mm                 |
| Entry Width (mm):                 | N/A                           |
| Swing In Dim (mm):                | 690mm                         |
| Swing Out Dim (mm):               | 690mm                         |
| Radius (mm):                      | Not Applicable                |
| Glass Thickness (mm):             | 5                             |
| Easy Fit:                         | No                            |
| Easy Clean:                       | No                            |
| Handle Style:                     | Not Applicable                |
| Handle Material:                  | Not Applicable                |
| Enclosure Design:                 | Frameless                     |
| Wheel Type:                       | Not Applicable                |
| Support Bar Included:             | Support Bar Not Included      |
|                                   |                               |