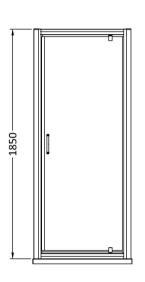

Sales Code: ERPD90 Description: Ella 900mm Pivot Door (1850mm)

| <b>Product Dimensions</b>       |                               |
|---------------------------------|-------------------------------|
| Height (mm):                    | 1850                          |
| Width (mm):                     | 890                           |
| Depth (mm):                     | 42                            |
| Nett Weight (kg):               | 23.3                          |
| Packaging Dimensions            |                               |
| Height (mm):                    | 1910                          |
| Width (mm):                     | 900                           |
| Length (mm):                    | 65                            |
| Gross Weight (kg):              | 23.3                          |
| Packaging Data                  |                               |
| Box Colour:                     | Brown Cardboard Box - Printed |
| Box Qty:                        | 1                             |
| Label Size:                     | 100 x 50                      |
| Label Colour:                   | Not Applicable                |
| Label Qty:                      | 0                             |
| <b>Outer Box Dimensions (If</b> | Applicable)                   |
| Height (mm):                    | **                            |
| Width (mm):                     |                               |
| Depth (mm):                     |                               |
| Length (mm):                    |                               |
| Gross Weight (kg):              |                               |
| Barcode:                        | 5055369078721                 |
| <b>Product Details</b>          |                               |
| Country of Origin:              | China                         |
| Fitting Instruction:            | No                            |
| CE & UKCA:                      | Yes                           |
| Profile Material:               | Aluminium                     |
| Profile Finish:                 | Chrome                        |
| Adjustments (mm):               | 860mm - 890mm                 |
| Entry Width (mm):               | 655mm                         |
| Swing In Dim (mm):              | 120mm                         |
| Swing Out Dim (mm):             | 630mm                         |
| Radius (mm):                    | Not Applicable                |
| Glass Thickness (mm):           | 5                             |
| Easy Fit:                       | No                            |
| Easy Clean:                     | No                            |
| Handle Style:                   | D Shape Handle                |
| Handle Material:                | Plastic                       |
| Enclosure Design:               | Semi-Frameless                |
| Wheel Type:                     | Not Applicable                |
| Support Bar Included:           | Support Bar Not Included      |
| Extras:                         | None                          |
|                                 |                               |