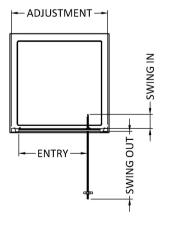

Sales Code: ERPD90 Description: Ella 900mm Pivot Door (1850mm)

| <b>Product Dimensions</b>       |                               |
|---------------------------------|-------------------------------|
| Height (mm):                    | 1850                          |
| Width (mm):                     | 890                           |
| Depth (mm):                     | 42                            |
| Nett Weight (kg):               | 23.3                          |
| Packaging Dimensions            |                               |
| Height (mm):                    | 1910                          |
| Width (mm):                     | 900                           |
| Length (mm):                    | 65                            |
| Gross Weight (kg):              | 23.3                          |
| Packaging Data                  |                               |
| Box Colour:                     | Brown Cardboard Box - Printed |
| Box Qty:                        | 1                             |
| Label Size:                     | 100 x 50                      |
| Label Colour:                   | Not Applicable                |
| Label Qty:                      | 0                             |
| <b>Outer Box Dimensions (If</b> | Applicable)                   |
| Height (mm):                    | **                            |
| Width (mm):                     |                               |
| Depth (mm):                     |                               |
| Length (mm):                    |                               |
| Gross Weight (kg):              |                               |
| Barcode:                        | 5055369078721                 |
| <b>Product Details</b>          |                               |
| Country of Origin:              | China                         |
| Fitting Instruction:            | No                            |
| CE & UKCA:                      | Yes                           |
| Profile Material:               | Aluminium                     |
| Profile Finish:                 | Chrome                        |
| Adjustments (mm):               | 860mm - 890mm                 |
| Entry Width (mm):               | 655mm                         |
| Swing In Dim (mm):              | 120mm                         |
| Swing Out Dim (mm):             | 630mm                         |
| Radius (mm):                    | Not Applicable                |
| Glass Thickness (mm):           | 5                             |
| Easy Fit:                       | No                            |
| Easy Clean:                     | No                            |
| Handle Style:                   | D Shape Handle                |
| Handle Material:                | Plastic                       |
| Enclosure Design:               | Semi-Frameless                |
| Wheel Type:                     | Not Applicable                |
| Support Bar Included:           | Support Bar Not Included      |
| Extras:                         | None                          |
|                                 |                               |