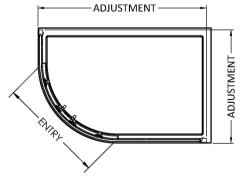

Sales Code: ERQ108 Description: 1000 X 800mm Offset Quad Enclosure

| <b>Product Dimensions</b> |                               |
|---------------------------|-------------------------------|
| Height (mm):              | 1850                          |
| Width (mm):               | 985                           |
| Depth (mm):               | 785                           |
| Nett Weight (kg):         | 35.2                          |
| Packaging Dimensions      |                               |
| Height (mm):              | 110                           |
| Width (mm):               | 455                           |
| Length (mm):              | 1910                          |
| Gross Weight (kg):        | 35.2                          |
| Packaging Data            |                               |
| Box Colour:               | Brown Cardboard Box - Printed |
| Box Qty:                  | 1                             |
| Label Size:               | 100 x 50                      |
| Label Colour:             | Not Applicable                |
| Label Qty:                | 0                             |
| Outer Box Dimensions (If  | Applicable)                   |
| Height (mm):              |                               |
| Width (mm):               |                               |
| Depth (mm):               |                               |
| Length (mm):              |                               |
| Gross Weight (kg):        |                               |
| Barcode:                  | 5055275819678                 |
| Product Details           |                               |
| Country of Origin:        | China                         |
| Fitting Instruction:      | No                            |
| CE & UKCA:                | Yes                           |
| Profile Material:         | Aluminium                     |
| Profile Finish:           | Chrome                        |
| Adjustments (mm):         | 965mm - 985mm / 765mm - 785mm |
| Entry Width (mm):         | 460 mm                        |
| Swing In Dim (mm):        | N/A                           |
| Swing Out Dim (mm):       | N/A                           |
| Radius (mm):              | 538 mm                        |
| Glass Thickness (mm):     | 5                             |
| Easy Fit:                 | Yes                           |
| Easy Clean:               | No                            |
| Handle Style:             | D Shape Handle                |
| Handle Material:          | Plastic                       |
| Enclosure Design:         | Framed                        |
| Wheel Type:               | Plastic, Dual, Quick Release  |
| Support Bar Included:     | Support Bar Not Included      |
| Extras:                   | None                          |