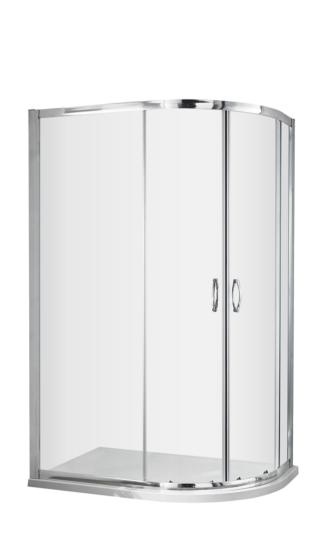

Sales Code: ERQ108 Description: 1000 X 800mm Offset Quad Enclosure

| <b>Product Dimensions</b> |                               |
|---------------------------|-------------------------------|
| Height (mm):              | 1850                          |
| Width (mm):               | 985                           |
| Depth (mm):               | 785                           |
| Nett Weight (kg):         | 35.2                          |
| Packaging Dimensions      |                               |
| Height (mm):              | 110                           |
| Width (mm):               | 455                           |
| Length (mm):              | 1910                          |
| Gross Weight (kg):        | 35.2                          |
| Packaging Data            |                               |
| Box Colour:               | Brown Cardboard Box - Printed |
| Box Qty:                  | 1                             |
| Label Size:               | 100 x 50                      |
| Label Colour:             | Not Applicable                |
| Label Qty:                | 0                             |
| Outer Box Dimensions (If  | Applicable)                   |
| Height (mm):              |                               |
| Width (mm):               |                               |
| Depth (mm):               |                               |
| Length (mm):              |                               |
| Gross Weight (kg):        |                               |
| Barcode:                  | 5055275819678                 |
| Product Details           |                               |
| Country of Origin:        | China                         |
| Fitting Instruction:      | No                            |
| CE & UKCA:                | Yes                           |
| Profile Material:         | Aluminium                     |
| Profile Finish:           | Chrome                        |
| Adjustments (mm):         | 965mm - 985mm / 765mm - 785mm |
| Entry Width (mm):         | 460 mm                        |
| Swing In Dim (mm):        | N/A                           |
| Swing Out Dim (mm):       | N/A                           |
| Radius (mm):              | 538 mm                        |
| Glass Thickness (mm):     | 5                             |
| Easy Fit:                 | Yes                           |
| Easy Clean:               | No                            |
| Handle Style:             | D Shape Handle                |
| Handle Material:          | Plastic                       |
| Enclosure Design:         | Framed                        |
| Wheel Type:               | Plastic, Dual, Quick Release  |
| Support Bar Included:     | Support Bar Not Included      |
| Extras:                   | None                          |