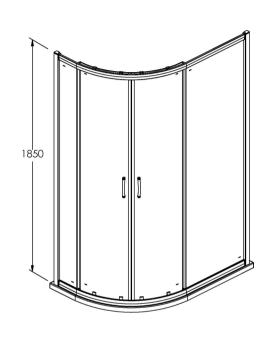

Sales Code: ERQ108 Description: 1000 X 800mm Offset Quad Enclosure

| <b>Product Dimensions</b> |                               |
|---------------------------|-------------------------------|
| Height (mm):              | 1850                          |
| Width (mm):               | 985                           |
| Depth (mm):               | 785                           |
| Nett Weight (kg):         | 35.2                          |
| Packaging Dimensions      |                               |
| Height (mm):              | 110                           |
| Width (mm):               | 455                           |
| Length (mm):              | 1910                          |
| Gross Weight (kg):        | 35.2                          |
| Packaging Data            |                               |
| Box Colour:               | Brown Cardboard Box - Printed |
| Box Qty:                  | 1                             |
| Label Size:               | 100 x 50                      |
| Label Colour:             | Not Applicable                |
| Label Qty:                | 0                             |
| Outer Box Dimensions (If  | Applicable)                   |
| Height (mm):              |                               |
| Width (mm):               |                               |
| Depth (mm):               |                               |
| Length (mm):              |                               |
| Gross Weight (kg):        |                               |
| Barcode:                  | 5055275819678                 |
| Product Details           |                               |
| Country of Origin:        | China                         |
| Fitting Instruction:      | No                            |
| CE & UKCA:                | Yes                           |
| Profile Material:         | Aluminium                     |
| Profile Finish:           | Chrome                        |
| Adjustments (mm):         | 965mm - 985mm / 765mm - 785mm |
| Entry Width (mm):         | 460 mm                        |
| Swing In Dim (mm):        | N/A                           |
| Swing Out Dim (mm):       | N/A                           |
| Radius (mm):              | 538 mm                        |
| Glass Thickness (mm):     | 5                             |
| Easy Fit:                 | Yes                           |
| Easy Clean:               | No                            |
| Handle Style:             | D Shape Handle                |
| Handle Material:          | Plastic                       |
| Enclosure Design:         | Framed                        |
| Wheel Type:               | Plastic, Dual, Quick Release  |
| Support Bar Included:     | Support Bar Not Included      |
| Extras:                   | None                          |