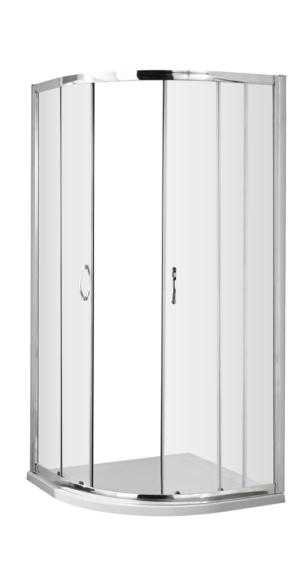

Sales Code: ERQ8 Description: Ella Quadrant Enclosure 800X800mm

| <b>Product Dimensions</b> |                               |
|---------------------------|-------------------------------|
| Height (mm):              | 1850                          |
| Width (mm):               | 785                           |
| Depth (mm):               | 785                           |
| Nett Weight (kg):         | 33                            |
| Packaging Dimensions      |                               |
| Height (mm):              | 1910                          |
| Width (mm):               | 410                           |
| Length (mm):              | 110                           |
| Gross Weight (kg):        | 33                            |
| Packaging Data            |                               |
| Box Colour:               | Brown Cardboard Box - Printed |
| Box Qty:                  | 1                             |
| Label Size:               | 100 x 50                      |
| Label Colour:             | Not Applicable                |
| Label Qty:                | 0                             |
| Outer Box Dimensions (I   | f Applicable)                 |
| Height (mm):              | **                            |
| Width (mm):               |                               |
| Depth (mm):               |                               |
| Length (mm):              |                               |
| Gross Weight (kg):        |                               |
| Barcode:                  | 5055369078592                 |
| Product Details           |                               |
| Country of Origin:        | China                         |
| Fitting Instruction:      | No                            |
| CE & UKCA:                | Yes                           |
| Profile Material:         | Aluminium                     |
| Profile Finish:           | Chrome                        |
| Adjustments (mm):         | 765mm - 785mm                 |
| Entry Width (mm):         | 385mm                         |
| Swing In Dim (mm):        | N/A                           |
| Swing Out Dim (mm):       | N/A                           |
| Radius (mm):              | 538 mm                        |
| Glass Thickness (mm):     | 5                             |
| Easy Fit:                 | Yes                           |
| Easy Clean:               | No                            |
| Handle Style:             | D Shape Handle                |
| Handle Material:          | Plastic                       |
| Enclosure Design:         | Framed                        |
| Wheel Type:               | Plastic, Dual, Quick Release  |
| Support Bar Included:     | Support Bar Not Included      |
| Extras:                   | None                          |
|                           |                               |