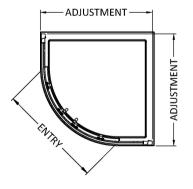

Sales Code: ERQ8 Description: Ella Quadrant Enclosure 800X800mm

| <b>Product Dimensions</b> |                               |
|---------------------------|-------------------------------|
| Height (mm):              | 1850                          |
| Width (mm):               | 785                           |
| Depth (mm):               | 785                           |
| Nett Weight (kg):         | 33                            |
| Packaging Dimensions      |                               |
| Height (mm):              | 1910                          |
| Width (mm):               | 410                           |
| Length (mm):              | 110                           |
| Gross Weight (kg):        | 33                            |
| Packaging Data            |                               |
| Box Colour:               | Brown Cardboard Box - Printed |
| Box Qty:                  | 1                             |
| Label Size:               | 100 x 50                      |
| Label Colour:             | Not Applicable                |
| Label Qty:                | 0                             |
| Outer Box Dimensions (I   | f Applicable)                 |
| Height (mm):              | **                            |
| Width (mm):               |                               |
| Depth (mm):               |                               |
| Length (mm):              |                               |
| Gross Weight (kg):        |                               |
| Barcode:                  | 5055369078592                 |
| Product Details           |                               |
| Country of Origin:        | China                         |
| Fitting Instruction:      | No                            |
| CE & UKCA:                | Yes                           |
| Profile Material:         | Aluminium                     |
| Profile Finish:           | Chrome                        |
| Adjustments (mm):         | 765mm - 785mm                 |
| Entry Width (mm):         | 385mm                         |
| Swing In Dim (mm):        | N/A                           |
| Swing Out Dim (mm):       | N/A                           |
| Radius (mm):              | 538 mm                        |
| Glass Thickness (mm):     | 5                             |
| Easy Fit:                 | Yes                           |
| Easy Clean:               | No                            |
| Handle Style:             | D Shape Handle                |
| Handle Material:          | Plastic                       |
| Enclosure Design:         | Framed                        |
| Wheel Type:               | Plastic, Dual, Quick Release  |
| Support Bar Included:     | Support Bar Not Included      |
| Extras:                   | None                          |
|                           |                               |