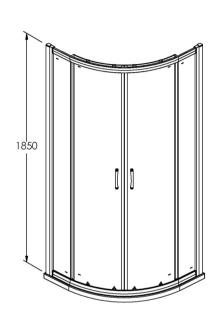

Sales Code: ERQ8 Description: Ella Quadrant Enclosure 800X800mm

| <b>Product Dimensions</b> |                               |
|---------------------------|-------------------------------|
| Height (mm):              | 1850                          |
| Width (mm):               | 785                           |
| Depth (mm):               | 785                           |
| Nett Weight (kg):         | 33                            |
| Packaging Dimensions      |                               |
| Height (mm):              | 1910                          |
| Width (mm):               | 410                           |
| Length (mm):              | 110                           |
| Gross Weight (kg):        | 33                            |
| Packaging Data            |                               |
| Box Colour:               | Brown Cardboard Box - Printed |
| Box Qty:                  | 1                             |
| Label Size:               | 100 x 50                      |
| Label Colour:             | Not Applicable                |
| Label Qty:                | 0                             |
| Outer Box Dimensions (I   | f Applicable)                 |
| Height (mm):              | **                            |
| Width (mm):               |                               |
| Depth (mm):               |                               |
| Length (mm):              |                               |
| Gross Weight (kg):        |                               |
| Barcode:                  | 5055369078592                 |
| Product Details           |                               |
| Country of Origin:        | China                         |
| Fitting Instruction:      | No                            |
| CE & UKCA:                | Yes                           |
| Profile Material:         | Aluminium                     |
| Profile Finish:           | Chrome                        |
| Adjustments (mm):         | 765mm - 785mm                 |
| Entry Width (mm):         | 385mm                         |
| Swing In Dim (mm):        | N/A                           |
| Swing Out Dim (mm):       | N/A                           |
| Radius (mm):              | 538 mm                        |
| Glass Thickness (mm):     | 5                             |
| Easy Fit:                 | Yes                           |
| Easy Clean:               | No                            |
| Handle Style:             | D Shape Handle                |
| Handle Material:          | Plastic                       |
| Enclosure Design:         | Framed                        |
| Wheel Type:               | Plastic, Dual, Quick Release  |
| Support Bar Included:     | Support Bar Not Included      |
| Extras:                   | None                          |
|                           |                               |